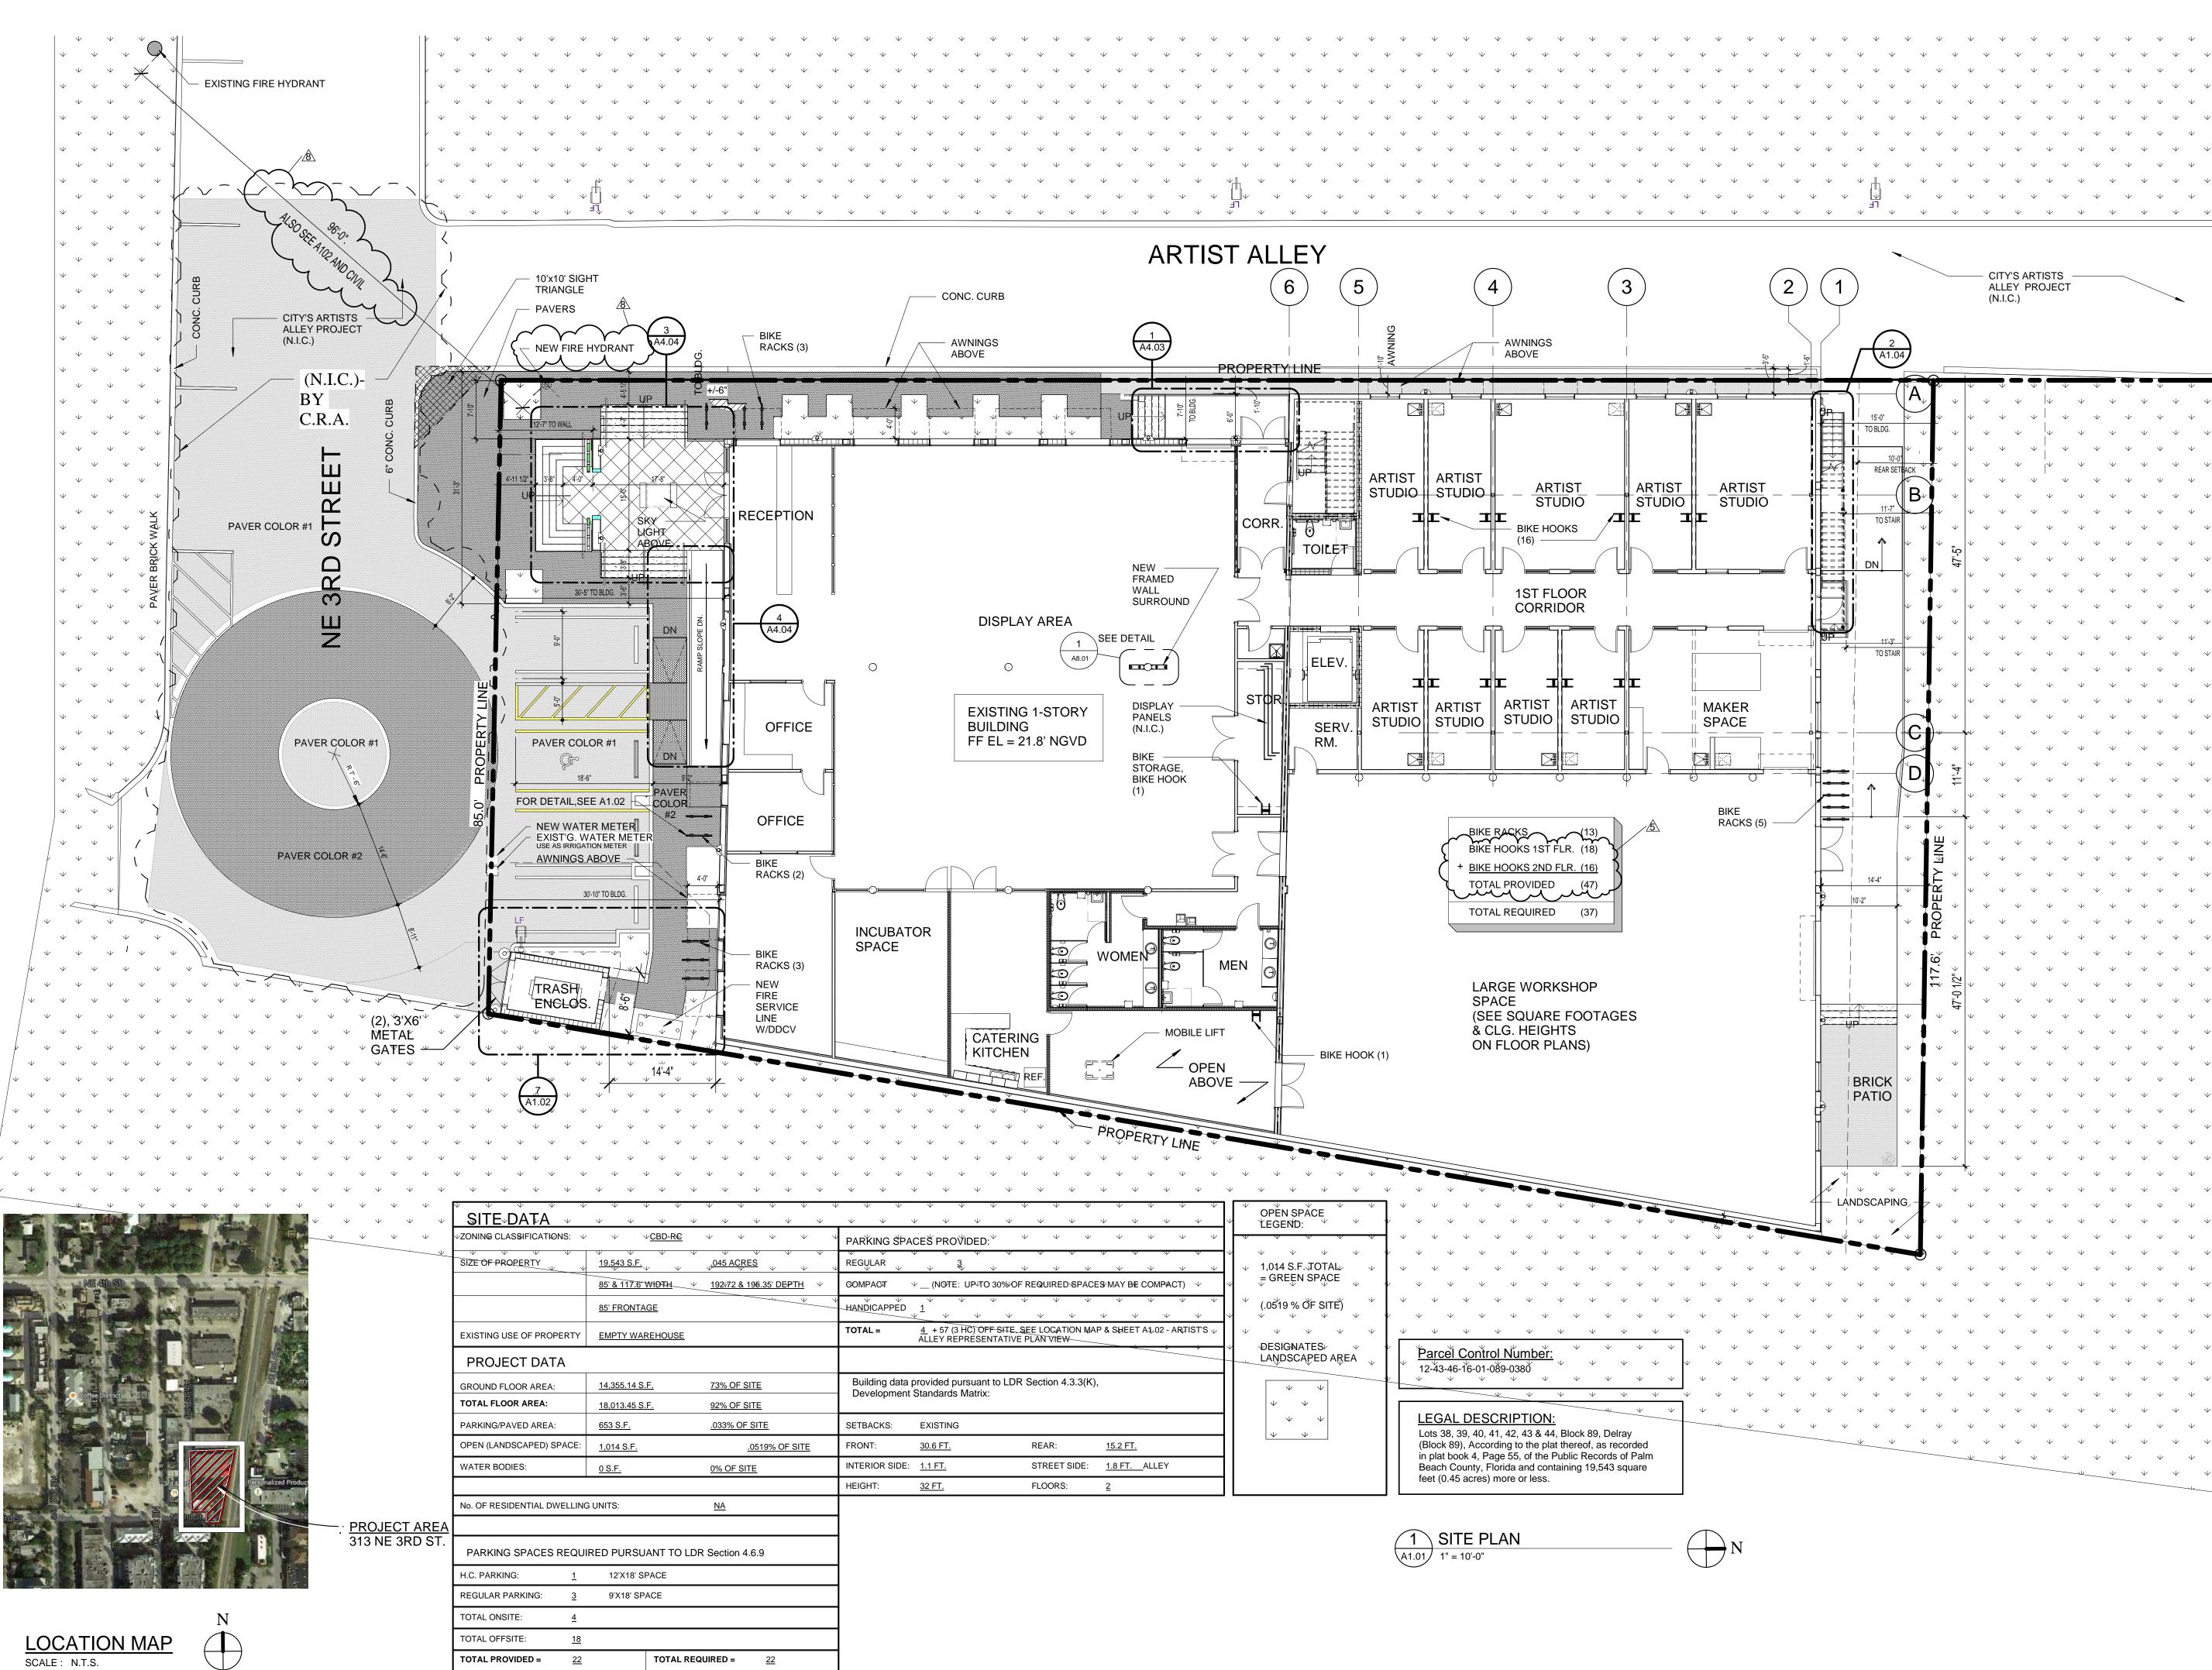

22

PROJECT TITLE Art Warehouse Renovation

313 NE 3rd Street, Delray Beach, Florida 33444

| REVISIONS |                      |               |  |  |
|-----------|----------------------|---------------|--|--|
| NUM.      | DESCRIPTION          | DATE          |  |  |
| 1         | Bldg. Dept. comments | 8/21/<br>2015 |  |  |
| 5         | Bldg Dept Cmnts      | 6/03<br>2016  |  |  |
| 8         | Request from GC      | 10/25<br>2016 |  |  |

| 6/29/2015 | THESE DRAWINGS ARE PREPARED<br>PER ESTABLISHED INDUSTRY<br>STANDARDS AND REPRESENT THE<br>ARCHITECT AND ENGINEERS DESIGN<br>CONCEPT. THEY ARE NOT INTENDED<br>TO PROVIDE EVERY DETAIL OR<br>CONDITION REQUIRED TO<br>CONSTRUCT THE BUILDING. THE<br>CONTRACTOR THROUGH<br>SUBMITTALS AND OTHER<br>COORDINATION EFFORTS IS FULLY<br>RESPONSIBLE FOR PROVIDING A<br>COMPLETE AND OPERATIONAL<br>BUILDING WHETHER INDICATED ON<br>J:\100701 DELRAY CRA ART<br>INCUBATOR\DRAWINGS\100701 -<br>CENTRAL.rvt<br>DRAWING TITLE<br>SITE PLAN |
|-----------|-------------------------------------------------------------------------------------------------------------------------------------------------------------------------------------------------------------------------------------------------------------------------------------------------------------------------------------------------------------------------------------------------------------------------------------------------------------------------------------------------------------------------------------|
| SET       | DATE DRAWN BY<br>6/29/2015 WLM/JC<br>JOB NUMBER                                                                                                                                                                                                                                                                                                                                                                                                                                                                                     |
| RMIT      | 100701                                                                                                                                                                                                                                                                                                                                                                                                                                                                                                                              |
| PER       | A1.01                                                                                                                                                                                                                                                                                                                                                                                                                                                                                                                               |