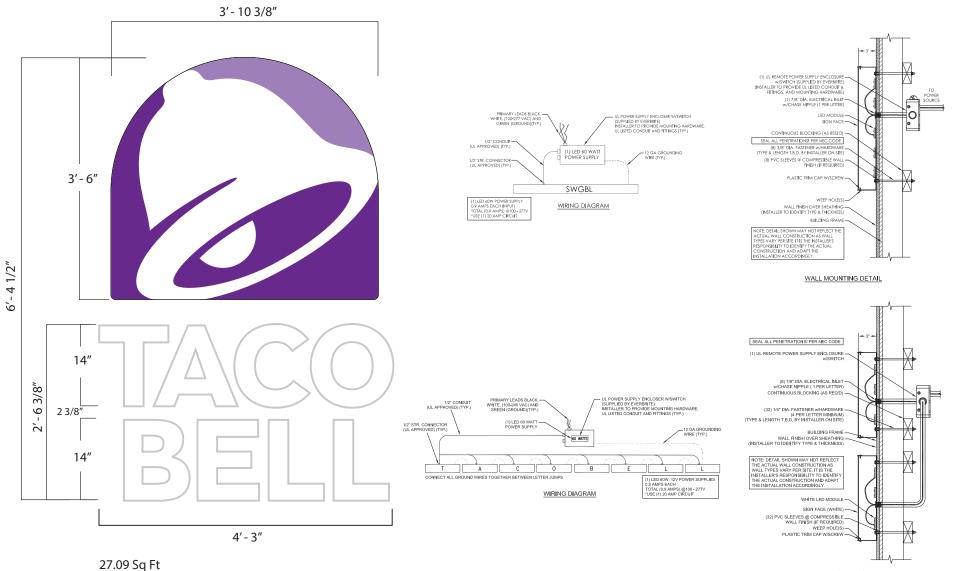

| These product sheets are the exclusive property of Everbrite LLC. Use of this property in any manner without express written permission of Everbrite LLC is prohibited. Drawings are for graphic purposes only and not intended for actual construction. For more specific manufacturing detail, please refer to engineering specifications and install drawings. |               |                                              |                     |           |
|-------------------------------------------------------------------------------------------------------------------------------------------------------------------------------------------------------------------------------------------------------------------------------------------------------------------------------------------------------------------|---------------|----------------------------------------------|---------------------|-----------|
|                                                                                                                                                                                                                                                                                                                                                                   | Everbrite LLC | Part No:                                     | Project No: 3780221 |           |
| Everbrite                                                                                                                                                                                                                                                                                                                                                         |               | Description:<br>Swing Bell & Channel Letters | Date: 3/22/18       | TACO BELL |
|                                                                                                                                                                                                                                                                                                                                                                   |               |                                              | Drawn By: DB        |           |

WALL MOUNTING DETAIL