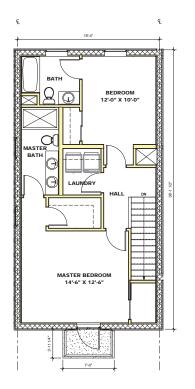

TH-B2 Unit Plan

| 02-Second Floor Plan -                |  |
|---------------------------------------|--|
| $2 \frac{\text{TH-B2}}{1/4" = 1'-0"}$ |  |
| 2 1/4" = 1'-0"                        |  |

1-First Floor Plan - TH-B2 1/4" = 1'-0"