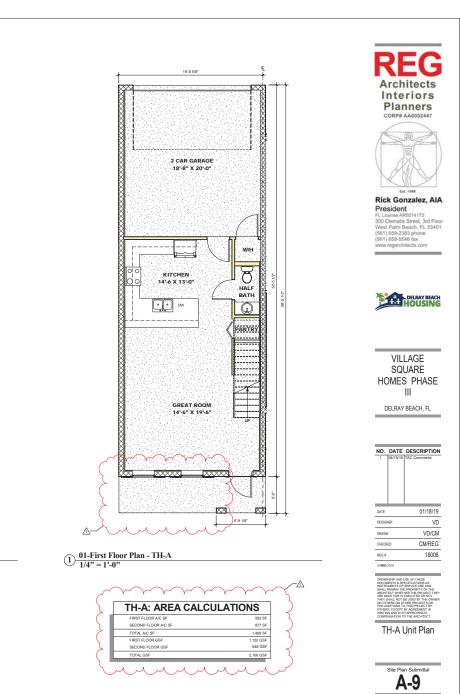

 $\boxtimes$ 

19'-4"

2 CAR GARAGE 18'-8" X 20'-8" STOR

~1

X

ENTRY HALL

X

BATH

BEDROOM

11'-0" X 10'-0"

Rick Gonzalez, AIA President FL License AR014172 300 Clematis Street, 3rd Floor West Paim Beach, FL 33401 (561) 659-2383 phone (561) 659-5546 fax www.regarchitects.com