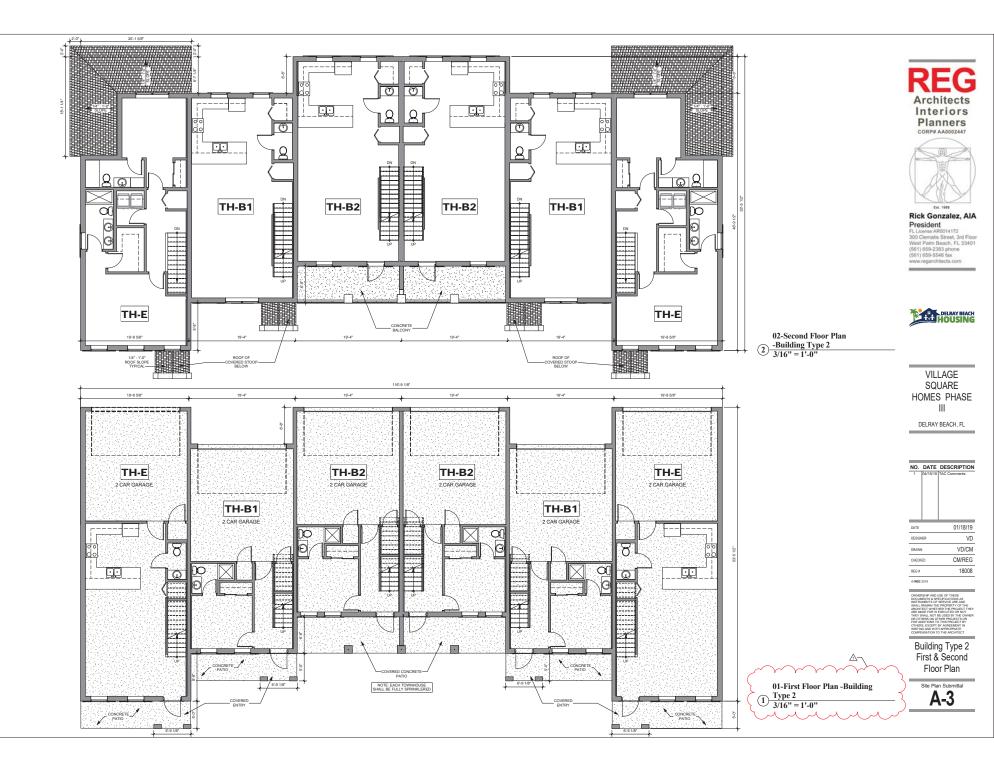

VILLAGE SQUARE HOMES PHASE III DELRAY BEACH, FL

| NO.   |          | DESCRIPTION  |
|-------|----------|--------------|
| 1     | 04/15/19 | TAC Comments |
|       |          |              |
|       |          |              |
|       |          |              |
|       |          |              |
| _     |          |              |
| DATE  |          | 01/18/19     |
| DESIG | NER      | VD           |
| DRAW  | N        | VD/CM        |
| CHECK | ED       | CM/REG       |
| REG # |          | 18008        |
| © REG | 2019     |              |