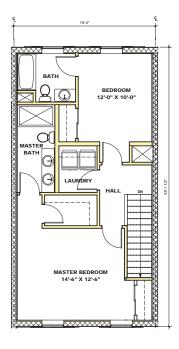

BEDROOM

11'-0" X 10'-0"

Rick Gonzalez, AIA President FL License AR014172 300 Clematis Street, 3rd Floor West Paim Beach, FL 33401 (561) 659-2383 phone (561) 659-5546 fax www.regarchitects.com