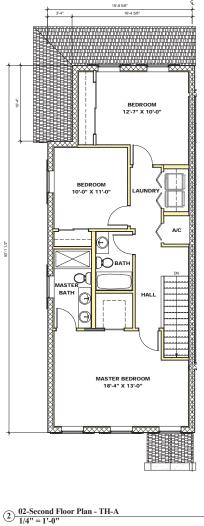

TH-B2 Unit Plan

| 02-Second Floor Plan -                |  |
|---------------------------------------|--|
| $2 \frac{\text{TH-B2}}{1/4" = 1'-0"}$ |  |
| 2 1/4" = 1'-0"                        |  |

1-First Floor Plan - TH-B2 1/4" = 1'-0"