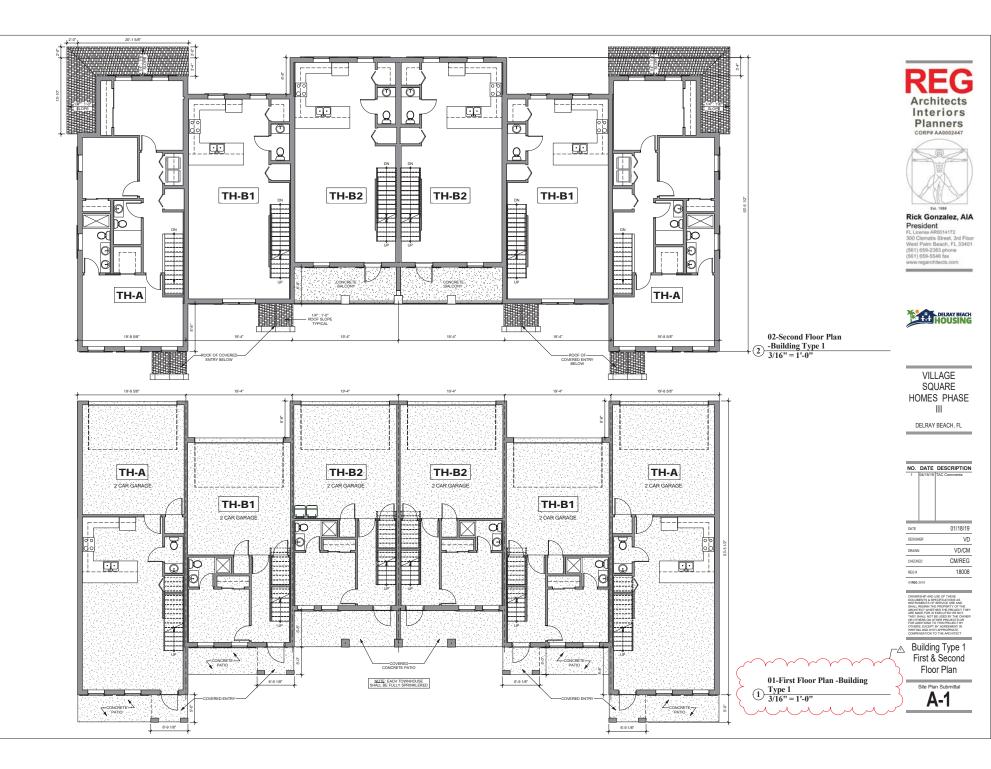

VILLAGE SQUARE HOMES PHASE III DELRAY BEACH, FL

| NO.   | DATE | DESCRIPTION |
|-------|------|-------------|
|       |      |             |
|       |      |             |
|       |      |             |
|       |      |             |
|       |      |             |
| DATE  |      | 01/18/19    |
| DESIG | VER  | VD          |
| DRAW  | 4    | VD/CM       |
| CHECK | ED   | CM/REG      |
| REG # |      | 18008       |
| © REG | 2019 |             |

| OWNERSHIP AND USE OF THESE<br>DOCUMENTS & SPECIFICATIONS AS<br>INSTRUMENTS OF SERVICE ARE AND<br>SHALL REMAIN THE PROPERTY OF THE<br>ARE MADE FOR IS EXECUTED OR NOT.<br>THEY SHALL NOT BE USED BY THE OWNER |
|--------------------------------------------------------------------------------------------------------------------------------------------------------------------------------------------------------------|
| OR OTHERS ON OTHER PROJECTS OR<br>FOR ADDITIONS TO THIS PROJECT BY<br>OTHERS, EXCEPT BY AGREEMENT IN<br>WRITING AND WITH APPROPRIATE<br>COMPENSATION TO THE ARCHITECT.                                       |
|                                                                                                                                                                                                              |