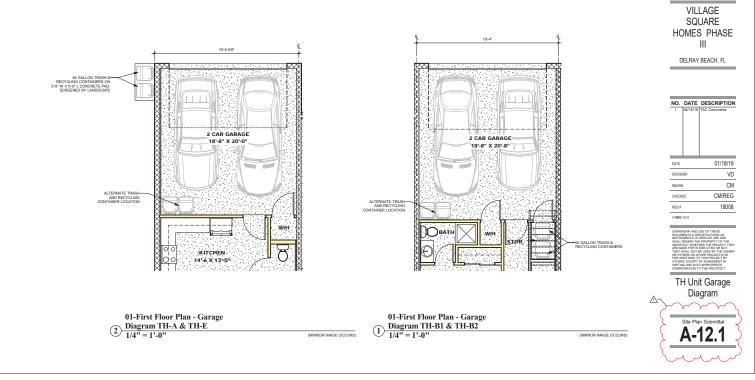

 $\boxtimes$ 

19'-4"

2 CAR GARAGE 18'-8" X 20'-8" STOR

~1

X

ENTRY HALL

X

BATH