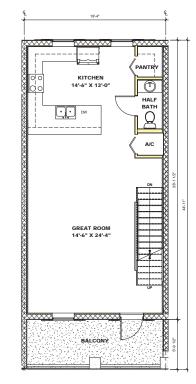

 $\boxtimes$ 

19'-4"

2 CAR GARAGE 18'-8" X 20'-8" STOR

~1

X

ENTRY HALL

X

BATH