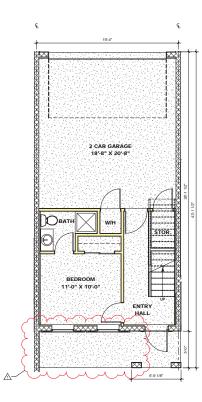

 $\boxtimes$ 

19'-4"

2 CAR GARAGE 18'-8" X 20'-8" STOR

~1

X

ENTRY HALL

X

BATH

BEDROOM

11'-0" X 10'-0"

Rick Gonzalez, AIA President FL License AR014172 300 Clematis Street, 3rd Floor West Paim Beach, FL 33401 (561) 659-2383 phone (561) 659-5546 fax www.regarchitects.com