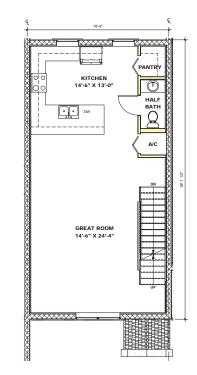

TH-B2 Unit Plan

| 02-Second Floor Plan -                |  |
|---------------------------------------|--|
| $2 \frac{\text{TH-B2}}{1/4" = 1'-0"}$ |  |
| 2 1/4" = 1'-0"                        |  |

1-First Floor Plan - TH-B2 1/4" = 1'-0"