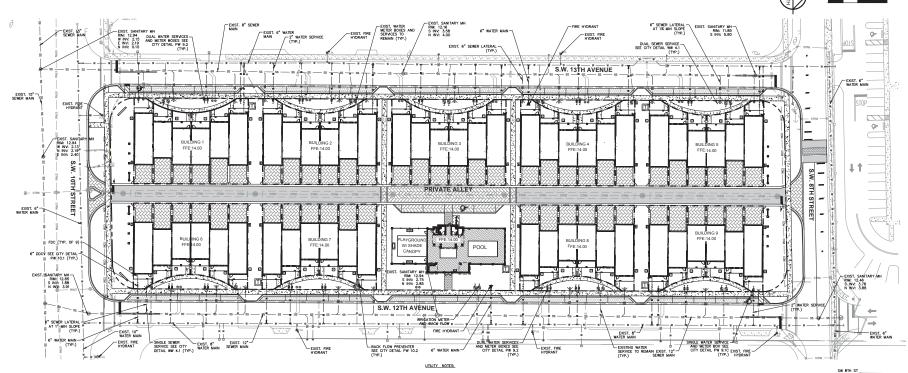

#### PROJECT LOCATION

SW 12TH AVE, SW 13TH AVE, SW 8TH ST, AND SW 10TH ST DELRAY BEACH, FL 33444

### LEGEND

|                   | PROPERTY LINE   |
|-------------------|-----------------|
|                   | LOT LINE        |
| — ss — ss —       | EXISTING SEWER  |
| - w w w           | EXISTING WATER  |
| — STRM —— STRM —— | EXISTING STORM  |
|                   | TO BE DEMOLISHE |
| — s — s —         | PROPOSED SEWER  |
| - v — v — v —     | PROPOSED WATER  |
|                   |                 |

SS SS W W W STRM STRM

PROPOSED SEWER
PROPOSED WATER
PROPOSED STORM
PROPOSED SIDEWALK
PROPOSED DECORATIVE CONCR.

PROPOSED TREES (SEE LANDSCAP PLANS FOR DETAILS)

PLANS ARE IN NAVD 1988 DATUM CONVERSION EQUATION IS BELOW: (NAVD 1988) + 1.5026' = (NGVD 1929)

### **PROGRESS**

PRELIMINARY UTILITY PLAN

C7.00