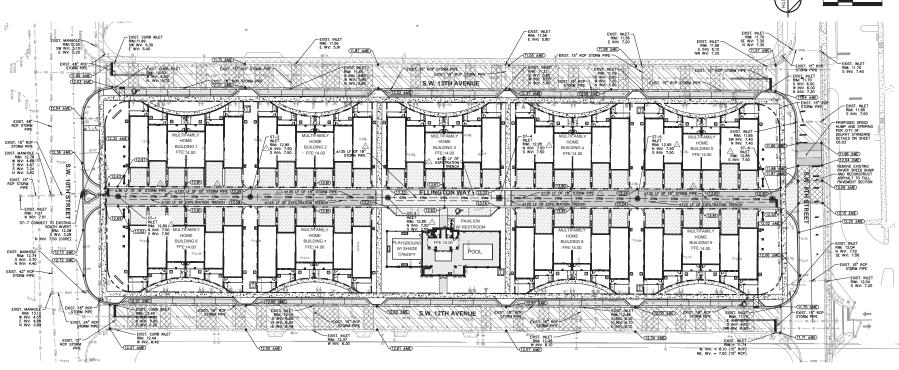

DATE:

VILLAGE SQUARE HOMES PHASE III DELRAY BEACH, FL

PROGRESS

COMPOSITE PLAN

C1.00

### PAVING, GRADING, ANG DRAINAGE NOTES:

- 1. ALL STORM STRUCTURES SHALL HAVE A MINIMUM 18" SUMP PER DETAIL.
- ALL STORM PIPE SHALL BE REINFORCED CONCRETE PIPE (RCP) OR HIGH DENSITY POLY-ETHYLENE (HDPE) PIPE.
- ALL PIPE LENGTHS ARE MEASURED FROM CENTER OF STRUCTURES AND ENDS OF HEAD WALLS UNLESS OTHERWISE NOTED.
- CONTRACTOR SHALL SUPPORT AND PROTECT ALL EXISTING AND PROPOSED UTILITIES WHEN CONSTRUCTING NEW DRAINAGE STRUCTURES AND PIPES.
- THE CROSS SLOPE ON ADA ACCESSIBLE ROUTES SHALL NOT EXCEED 2.0%. THE LONGTUDINAL SLOPE ON ADA ACCESSIBLE ROUTES (NOT INCLUDING RAMPS) SHALL NOT EXCEED 5.0%. THE LONGTUDINAL SLOPE FOR RAMPS SHALL NOT EXCEED 12:1 (8.3%).

PLANS ARE IN NAVD 1988 DATUM

ONVERSION EQUATION IS BELOW: IAVD 1988) + 1.5026' = (NGVD 1929

GRAPHIC SCALE IN FEET 0 15 30 60

SITE LOCATION -

LEGEND \_\_\_\_\_ LOT LINE **III** EXISTING STORM STRUCT I GAZE
PROPOSED SPOT ELEVATION
MATCH EXISTING ELEVATION
EXISTING ELEVATION
FLOW ARROW
PROPOSED STORM PIPE
PROPOSED STORM PIPE WITI PROPOSED STORM PIPE EXFILTRATION TRENCH

HARDSCAPE CONCRETE PROPOSED SIDEWALK

CALL 2 WORKING DAYS
BEFORE YOU DIG

PROPOSED FULL CONCRETE PA

IT'S THE LAW! Know what's below.
DIAL 811 Call before you sunshine state one call of FLORIDA. No.

Architects Interiors **Planners** CORP# AA0002447