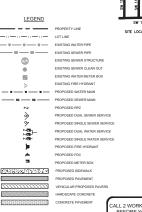

### LEGEND

|                   | PROPERTY LINE   |
|-------------------|-----------------|
|                   | LOT LINE        |
| — ss — ss —       | EXISTING SEWER  |
| - w w w           | EXISTING WATER  |
| — STRM —— STRM —— | EXISTING STORM  |
|                   | TO BE DEMOLISHE |
| — s — s —         | PROPOSED SEWER  |
| - v — v — v —     | PROPOSED WATER  |
|                   |                 |

SS SS W W W STRM STRM

PROPOSED SEWER
PROPOSED WATER
PROPOSED STORM
PROPOSED SIDEWALK
PROPOSED DECORATIVE CONCR.

PROPOSED TREES (SEE LANDSCAP PLANS FOR DETAILS)

PLANS ARE IN NAVD 1988 DATUM CONVERSION EQUATION IS BELOW: (NAVD 1988) + 1.5026' = (NGVD 1929)

HARDSCAPE CONCRETE PROPOSED SIDEWALK

CALL 2 WORKING DAYS
BEFORE YOU DIG

PROPOSED FULL CONCRETE PA

IT'S THE LAW! Know what's below.
DIAL 811 Call before you sunshine state one call of FLORIDA. No.

Architects Interiors **Planners** CORP# AA0002447