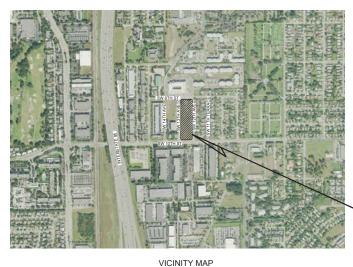

#### PROJECT LOCATION

SW 12TH AVE, SW 13TH AVE, SW 8TH ST, AND SW 10TH ST DELRAY BEACH, FL 33444