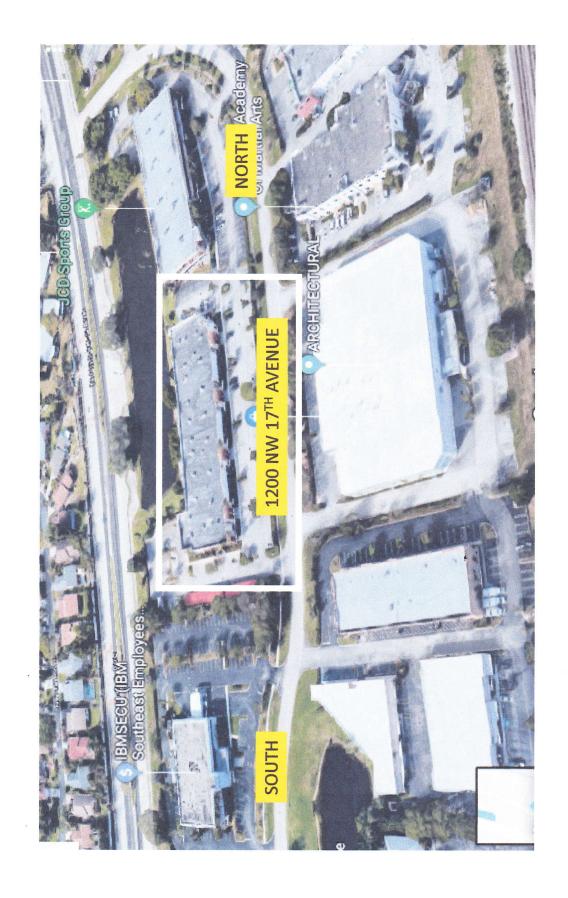

### **BOARD ACTION REPORT – APPEALABLE ITEM**

Project Name: J3 Executive Centre Project Location: 1200 NW 17<sup>th</sup> Avenue

Request: Color Change

PCN: 12-43-46-07-32-013-0020

Board: Site Plan Review and Appearance Board

### SITE PLAN REVIEW AND APPEARANCE BOARD

Meeting: June 12, 2019 File No.: (2019-187) Application Type: Color Change

**General Data:** 

Applicant: David Browne

Location: 1200 NW 17th Avenue, Suite 23

**PCN**: 12-43-46-07-32-013-0020 **FLUM**: CMR(Commerce)

**Zoning:** PCC (Planned Commercial Center)

Adjacent Zoning:

o PCC (North)

o PRD Planned Residential (West)

o PCC (South)
o PCC (East)

**Existing Land Use: Office** 