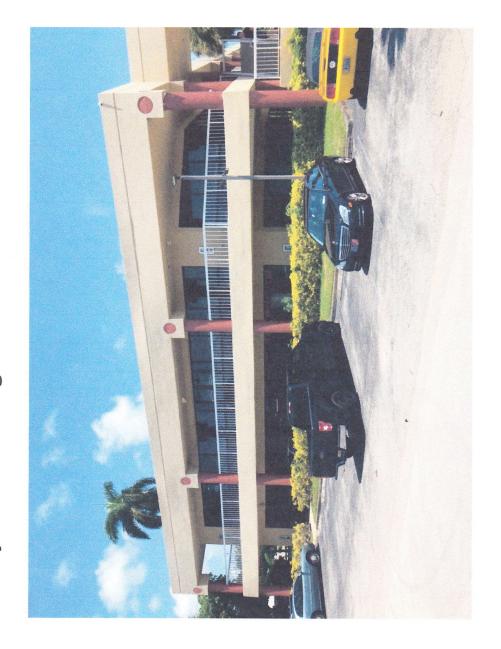

|
| NDICATE FINISH TYPE (Flat, Gloss etc): FLAT                                                                                         |                                  |                           |                             |
| SUBMIT EIGHT COPIES OF A PHOTOGRAPH(S) OF THE STREETSCAPE VIEW(S) OF THE SUBJECT SITE AND THE BUILDINGS IMMEDIATELY ADJACENT TO IT. |                                  |                           |                             |

AFFIX EIGHT COPIES OF A PHOTOGRAPH OF BUILDING WITH PROPOSED COLORS TO APPLICATION

# PROPOSED LOOK



# CURRENT



Additional pictures of 1200 NW 17<sup>th</sup> Avenue, Delray Beach, FL 33445









Pictures of Adjacent Buildings-South of 1200 NW 17th Avenue



Pictures of Adjacent Buildings- North of 1200 NW 17th Avenue