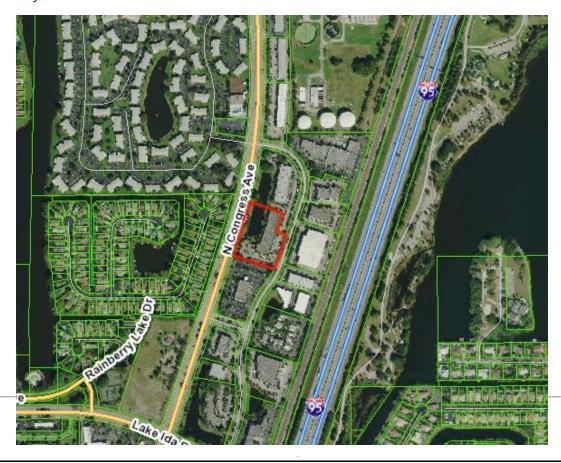

### **Project Description:**

The subject property is located on the east side of Congress Avenue in the (PCC) Planned Commerce Center.

The application consists of a color change from Classical Gold and Roycroft Copper Red and Classical White to Essential Grey, Commodore and Classical White.

### SITE PLAN REVIEW AND APPEARANCE BOARD

Meeting: June 12, 2019 File No.: (2019-187) Application Type: Color Change

**General Data:** 

Applicant: David Browne

Location: 1200 NW 17th Avenue, Suite 23

**PCN**: 12-43-46-07-32-013-0020 **FLUM**: CMR(Commerce)

**Zoning:** PCC (Planned Commercial Center)

Adjacent Zoning:

o PCC (North)

o PRD Planned Residential (West)

o PCC (South)
o PCC (East)

**Existing Land Use: Office** 