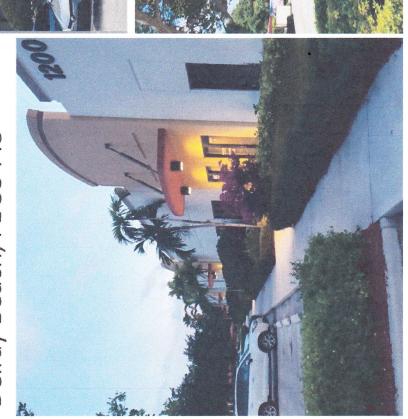

|                                  | OTHER                     |                             |
| NDICATE FINISH TYPE (Flat, Gloss etc): FLAT                                                                                         |                                  |                           |                             |
| SUBMIT EIGHT COPIES OF A PHOTOGRAPH(S) OF THE STREETSCAPE VIEW(S) OF THE SUBJECT SITE AND THE BUILDINGS IMMEDIATELY ADJACENT TO IT. |                                  |                           |                             |

AFFIX EIGHT COPIES OF A PHOTOGRAPH OF BUILDING WITH PROPOSED COLORS TO APPLICATION

# PROPOSED LOOK



# CURRENT



Additional pictures of 1200 NW 17<sup>th</sup> Avenue, Delray Beach, FL 33445









Pictures of Adjacent Buildings-South of 1200 NW 17th Avenue



Pictures of Adjacent Buildings- North of 1200 NW 17th Avenue