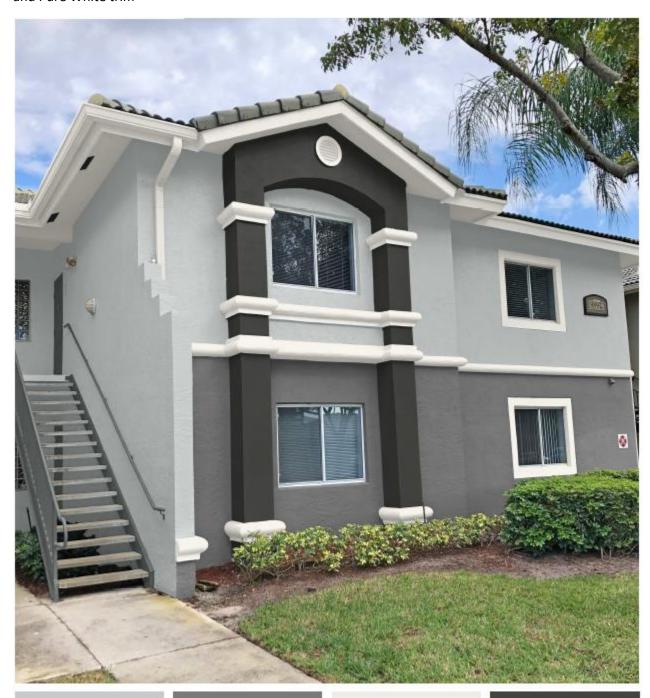

## **Scheme 2 Elevation**

Proposed Elevation Color(s): Gray Screen upper body, Westchester Gray lower body, Iron Ore columns, and Pure White trim

SW 7071 Gray Screen

Upper Body Lower Body

SW 7005 er Gray Pure White

Trim

SW 7069 Iron Ore

Columns