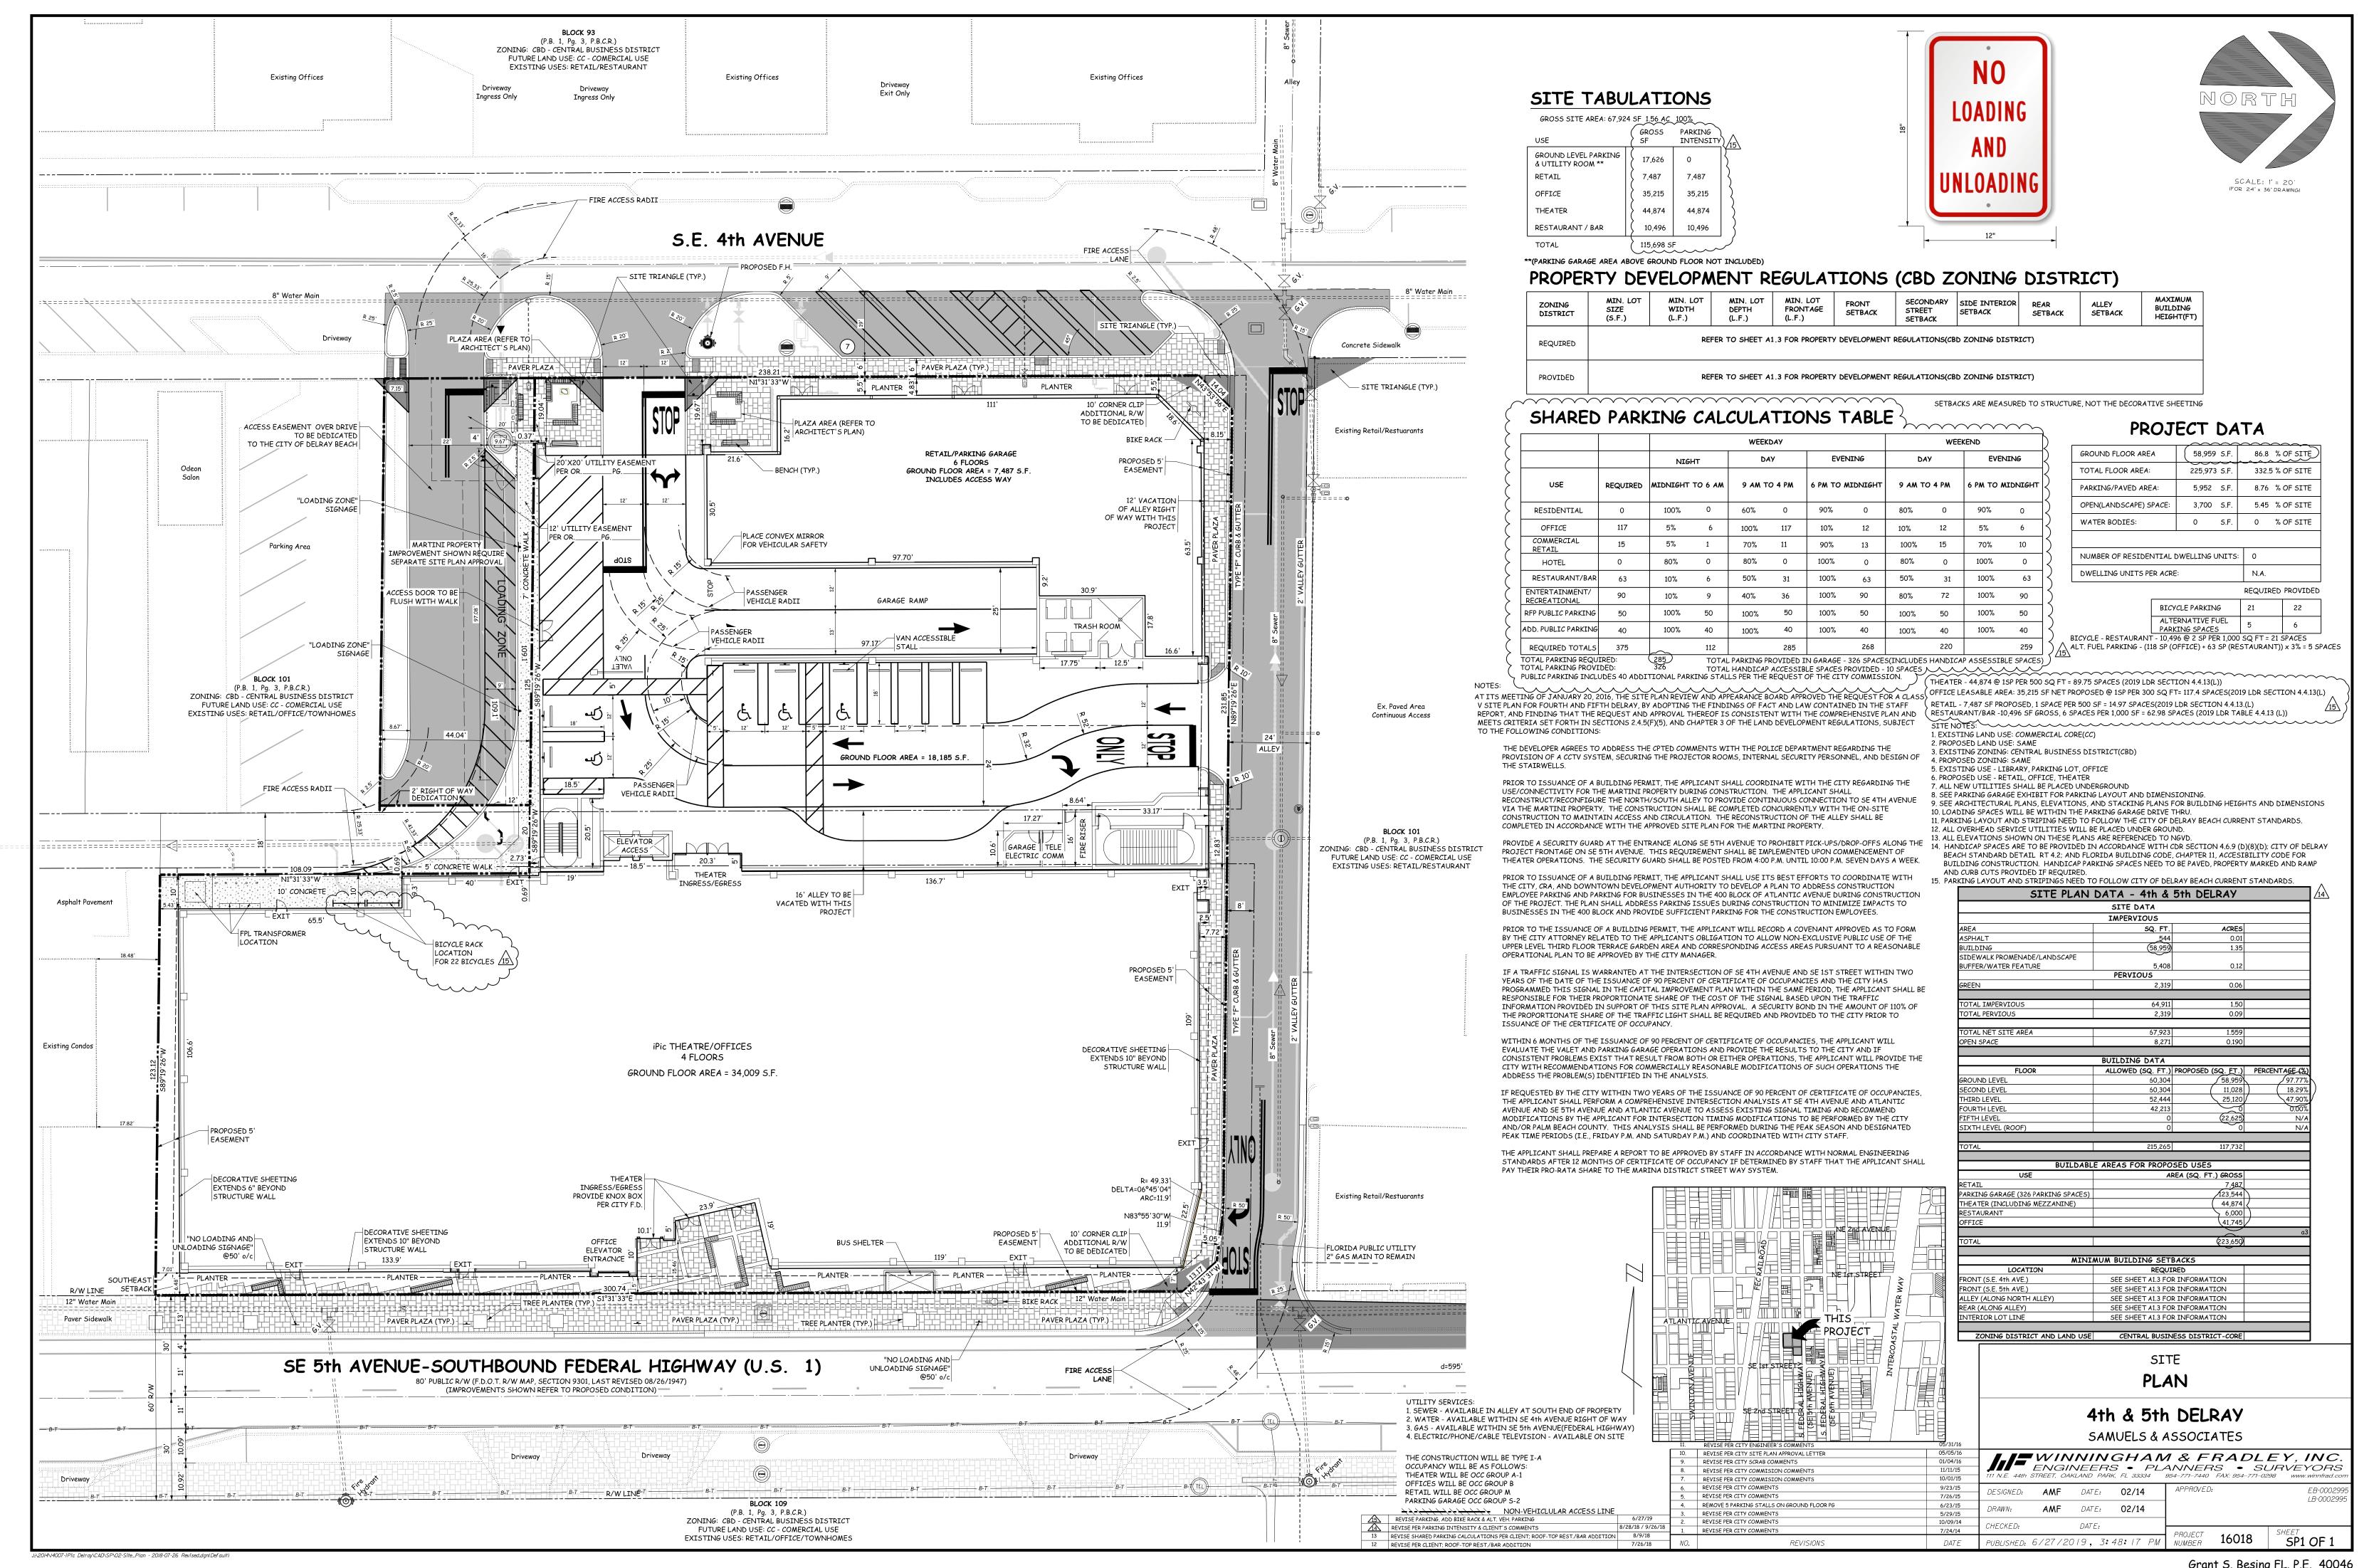

Grant S. Besing FL. P.E. 40046 06/28/2019



HEAVY-DUTY WINDER | 9 LOOPS 11 BIKES



BICYCLE RACK DETAIL

2 x 9 LOOPS = 22 BICYCLES NOTE: THE TYPICAL BICYCLE IS 68" IN LENGTH

|     |           |      | SITE                                                                                         |
|-----|-----------|------|----------------------------------------------------------------------------------------------|
|     |           |      | DETAILS & EXHIBIT                                                                            |
|     |           |      | 4th & 5th DELRAY                                                                             |
|     |           |      | SAMUELS & ASSOCIATES                                                                         |
|     |