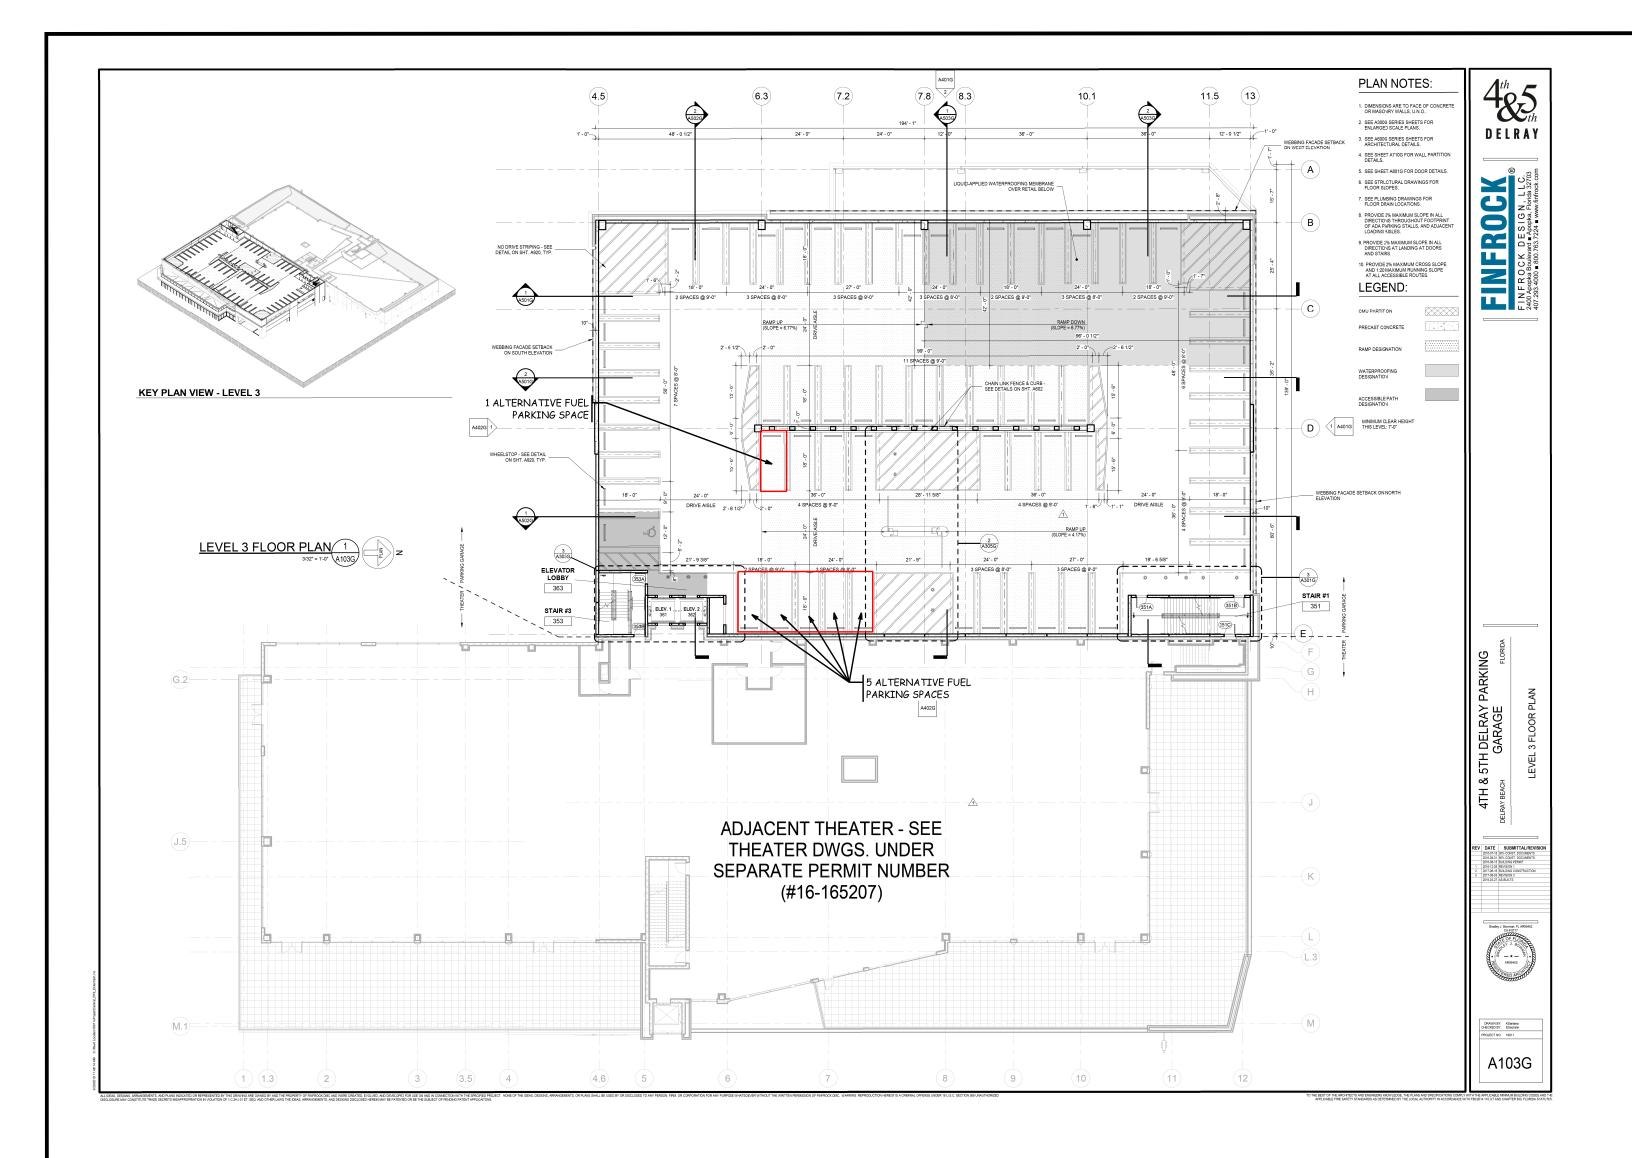

Grant S. Besing FL. P.E. 40046 06/28/2019



HEAVY-DUTY WINDER | 9 LOOPS 11 BIKES



BICYCLE RACK DETAIL

2 x 9 LOOPS = 22 BICYCLES NOTE: THE TYPICAL BICYCLE IS 68" IN LENGTH

|     |           |      | SITE                                                                                         |
|-----|-----------|------|----------------------------------------------------------------------------------------------|
|     |           |      | DETAILS & EXHIBIT                                                                            |
|     |           |      | 4th & 5th DELRAY                                                                             |
|     |           |      | SAMUELS & ASSOCIATES                                                                         |
|     |           |      | III N.E. 44th STREET, OAKLAND