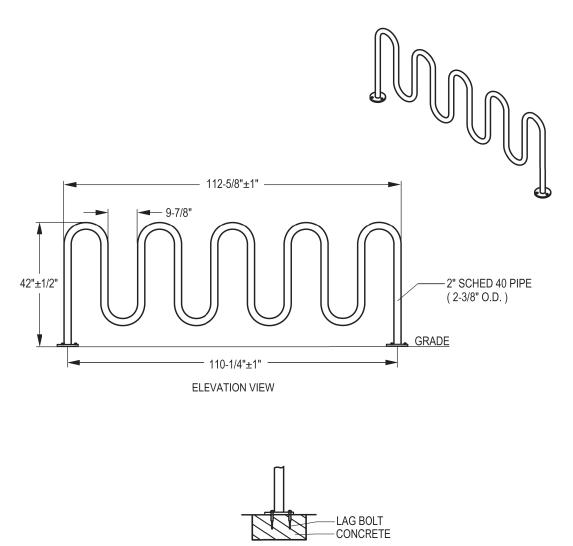

Grant S. Besing FL. P.E. 40046 06/28/2019

HEAVY-DUTY WINDER | 9 LOOPS 11 BIKES

BICYCLE RACK DETAIL

2 x 9 LOOPS = 22 BICYCLES NOTE: THE TYPICAL BICYCLE IS 68" IN LENGTH

|     |           |      | SITE                                                                                         |
|-----|-----------|------|----------------------------------------------------------------------------------------------|
|     |           |      | DETAILS & EXHIBIT                                                                            |
|     |           |      | 4th & 5th DELRAY                                                                             |
|     |           |      | SAMUELS & ASSOCIATES                                                                         |
|     |           |      | III N.E. 44th STREET, OAKLAND PARK, FL 33334 954-771-7440 FAX: 954-771-0298 WWW.Winnfrad.com |
|     |           |      | DESIGNED: TPM DATE: 06/19 APPROVED: EB-0002995                                               |
|     |           |      | - DRAWN: DATE:                                                                               |
|     |           |      | CHECKED: DATE: PROJECT 1/010 SHEET                                                           |
| NO. | REVISIONS | DATE | PUBLISHED: 6/27/2019, 3:50:09 PM PROJECT 16018 SD1 OF 1                                      |