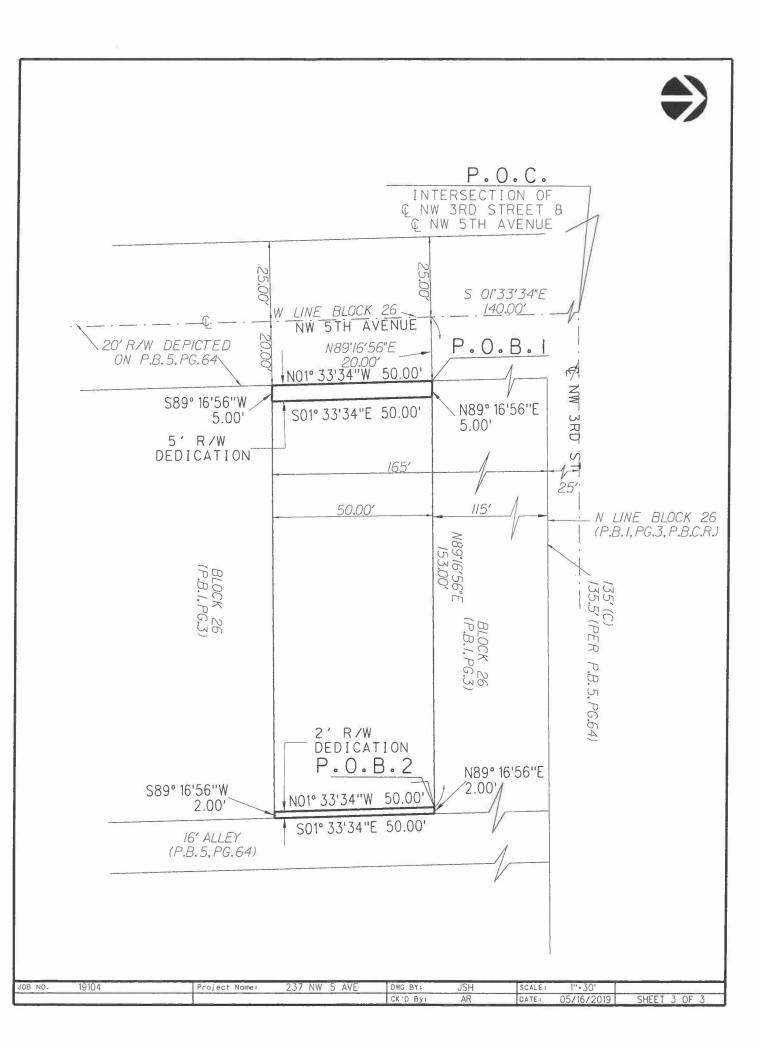

## LEGAL DESCRIPTION

A PORTION OF THE SOUTH FIFTY FEET OF THE NORTH ONE HUNDRED SIXTY FIVE FEET OF BLOCK 26, TOWN OF (LINTON) DELRAY, ACCORDING TO THE PLAT THEREOF, AS RECORDED IN PLAT BOOK 1 AT PAGE 3 OF THE PUBLIC RECORDS OF PALM BEACH COUNTY, FLORIDA, BEING MORE PARTICULARLY DESCRIBED AS FOLLOWS:

COMMENCING AT THE INTERSECTION OF THE CENTERLINE OF NW 3RD STREET AND THE CENTERLINE OF NW 5TH AVENUE; THENCE SOUTH 01° 33'34" EAST, ALONG THE CENTERLINE OF NW 5TH AVENUE, ALSO BEING THE WEST LINE OF SAID BLOCK 26, A DISTANCE OF 140.00 FEET; THENCE NORTH 89° 16'56" EAST, ALONG A LINE 115.00 FEET SOUTH OF AND PARALLEL WITH THE NORTH LINE OF SAID TRACT 26, A DISTANCE OF 20.00 FEET TO THE POINT OF BEGINNING 1; THENCE CONTINUE NORTH 89° 16'56" EAST, A DISTANCE OF 5.00 FEET; THENCE SOUTH 01° 33'34" EAST, A DISTANCE OF 50.00 FEET; THENCE SOUTH 89° 16'56" WEST, ALONG A LINE 165.00 FEET SOUTH OF AND PARALLEL WITH THE NORTH LINE OF SAID TRACT 26, A DISTANCE OF 50.00 FEET; THENCE SOUTH 89° 16'56" WEST, ALONG A LINE 165.00 FEET SOUTH OF AND PARALLEL WITH THE NORTH LINE OF SAID TRACT 26, A DISTANCE OF 5.00 FEET; THENCE NORTH 01° 33'34" WEST, ALONG THE EAST LINE OF THE RIGHT-OF-WAY OF NW 5TH AVENUE, AS DEPICTED BY PLAT BOOK 5 AT PAGE 64 OF SAID PUBLIC RECORDS, A DISTANCE OF 50.00 FEET TO THE POINT OF BEGINNING 1.

SAID LANDS SITUATE IN THE CITY OF DELRAY BEACH, PALM BEACH COUNTY, FLORIDA, AND CONTAIN 250 SQUARE FEET, MORE OR LESS.

COMMENCING AT THE INTERSECTION OF THE CENTERLINE OF NW 3RD STREET AND THE CENTERLINE OF NW 5TH AVENUE; THENCE SOUTH 01° 33'34" EAST, ALONG THE CENTERLINE OF NW 5TH AVENUE, ALSO BEING THE WEST LINE OF SAID BLOCK 26, A DISTANCE OF 140.00 FEET; THENCE NORTH 89° 16'56" EAST, ALONG A LINE 115.00 FEET SOUTH OF AND PARALLEL WITH THE NORTH LINE OF SAID TRACT 26, A DISTANCE OF 153.00 FEET TO THE POINT OF BEGINNING 2; THENCE CONTINUE NORTH 89° 16'56" EAST, A DISTANCE OF 2.00 FEET; THENCE SOUTH 01° 33'34" EAST, ALONG THE WEST LINE OF A 16 FOOT WIDE ALLEY, AS RECORDED IN PLAT BOOK 5 AT PAGE 64 OF SAID PUBLIC RECORDS, A DISTANCE OF 50.00 FEET; THENCE SOUTH 89° 16'56" WEST, ALONG A LINE 165.00 FEET SOUTH OF AND PARALLEL WITH THE NORTH LINE OF SAID TRACT 26, A DISTANCE OF 2.00 FEET; THENCE NORTH 01° 33'34" WEST, A DISTANCE OF 50.00 FEET TO THE POINT OF BEGINNING 2.

SAID LANDS SITUATE IN THE CITY OF DELRAY BEACH, PALM BEACH COUNTY, FLORIDA, AND CONTAIN 100 SQUARE FEET, MORE OR LESS.

| JOB NO. 19104 Project Nome: 237 NW 5 AVE DWG BY: JSH SCALE: 1"-30' |  |  |  |  |
|--------------------------------------------------------------------|--|--|--|--|
|                                                                    |  |  |  |  |
| JB NO. 19104 Project Name: ZJ/ NW D AVE DWU BT: JSH SCALE: ["=30"  |  |  |  |  |