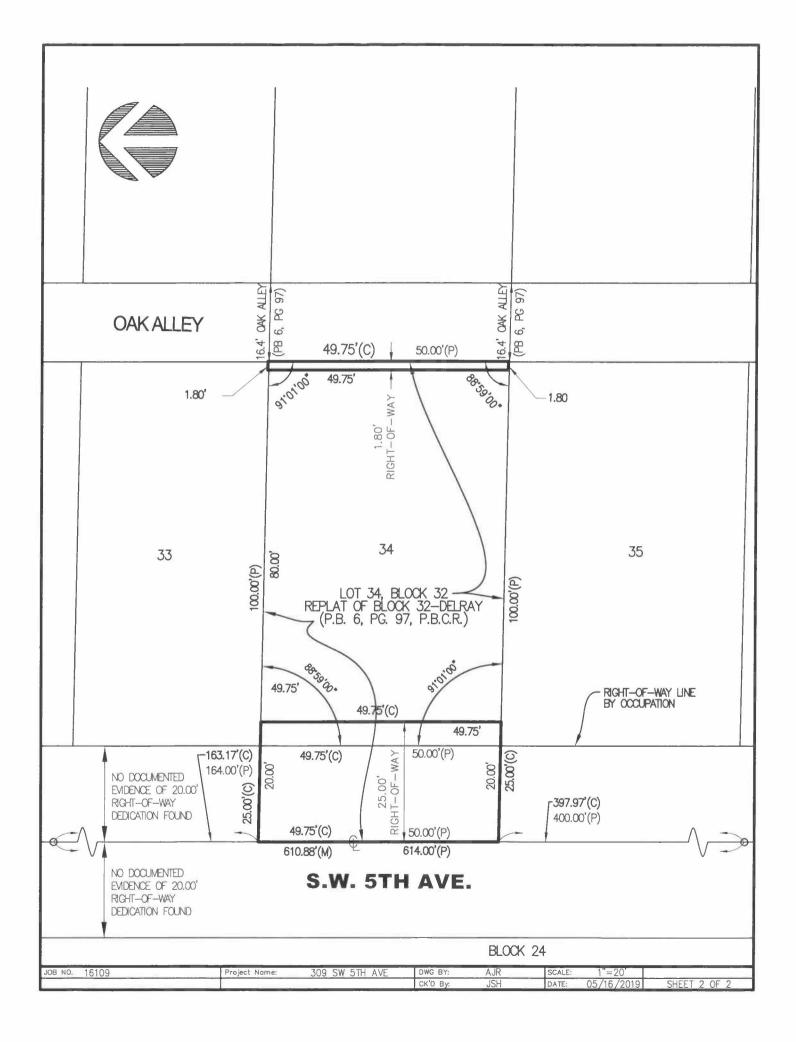

## **LEGAL DESCRIPTION**

**RIGHT-OF-WAY** EAST 1.80 FEET OF LOT 34, BLOCK 32, OAK ALLEY, ACCORDING TO THE PLAT THEREOF AS RECORDED IN PLAT BOOK 6, PAGE 97, PUBLIC RECORDS OF PALM BEACH COUNTY, FLORIDA.

SAID LANDS LYING IN THE CITY OF DELRAY BEACH, PALM BEACH COUNTY, FLORIDA, CONTAINING 90 SQUARE FEET, MORE OR LESS.

TOGETHER WITH:

THE WEST 25.00 FEET OF LOT 34, BLOCK 32, REPLAT OF BLOCK 32 - DELRAY, ACCORDING TO THE PLAT THEREOF AS RECORDED IN PLAT BOOK 6, PAGE 97, PUBLIC RECORDS OF PALM BEACH COUNTY, FLORIDA.

SAID LANDS LYING IN THE CITY OF DELRAY BEACH, PALM BEACH COUNTY, FLORIDA, CONTAINING 1,244 SQUARE FEET, MORE OR LESS.