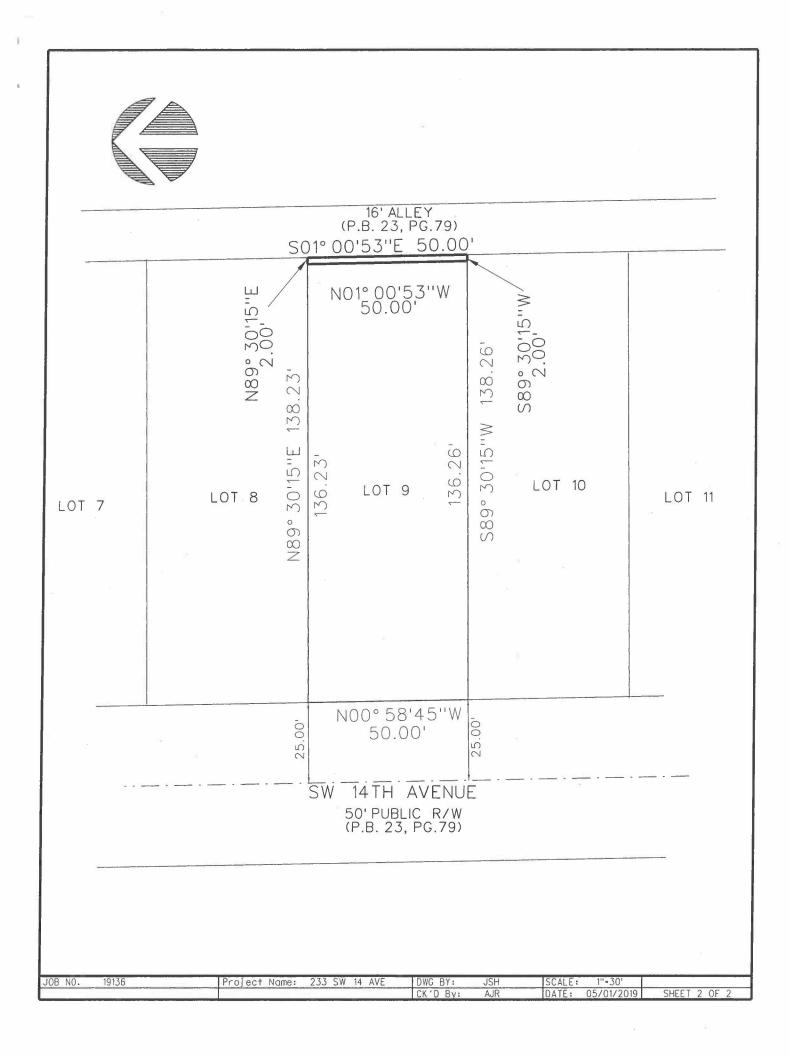

### LEGAL DESCRIPTION

THE EAST 2.00 FEET OF LOT 9 BLOCK 4, "PRIEST'S ADDITION TO ATLANTIC PARK GARDENS", ACCORDING TO THE PLAT THEREOF, AS RECORDED IN PLAT BOOK 23 AT PAGE 70 OF THE PUBLIC RECORDS OF PALM BEACH COUNTY, FLORIDA.

SAID LANDS SITUATE IN THE CITY OF DELRAY BEACH, FLORIDA, AND CONTAIN 100 SW 2ND ST SQUARE FEET. MORE OR LESS.

SW

3RD ST

### NOTES

- REPRODUCTIONS OF THIS SKETCH ARE NOT VALID WITHOUT THE SIGNATURE AND THE ORIGINAL RAISED SEAL OF A FLORIDA LICENSED SURVEYOR AND MAPPER. NO SEARCH OF THE PUBLIC RECORDS WAS PERFORMED OR REFERENCED IN
- 2. THE PREPARATION OF THIS SKETCH.
- BEARINGS ARE BASED ON A GRID BEARING OF NORTH 00°58'45" WEST ALONG THE EAST LINE OF SW 14TH AVENUE. 3
- 4. THE ADDRESS IS 233 SW 14TH AVENUE, DELRAY BEACH, FL 33444

| Project Name: 233 SW 14 AVE |              | DATE: 05/01/2019 |
|-----------------------------|--------------|------------------|
| JOB NO. 19136               | DWG BY: JSH  |                  |
|                             | CK'D By: AJR | SHEET 1 OF 2     |