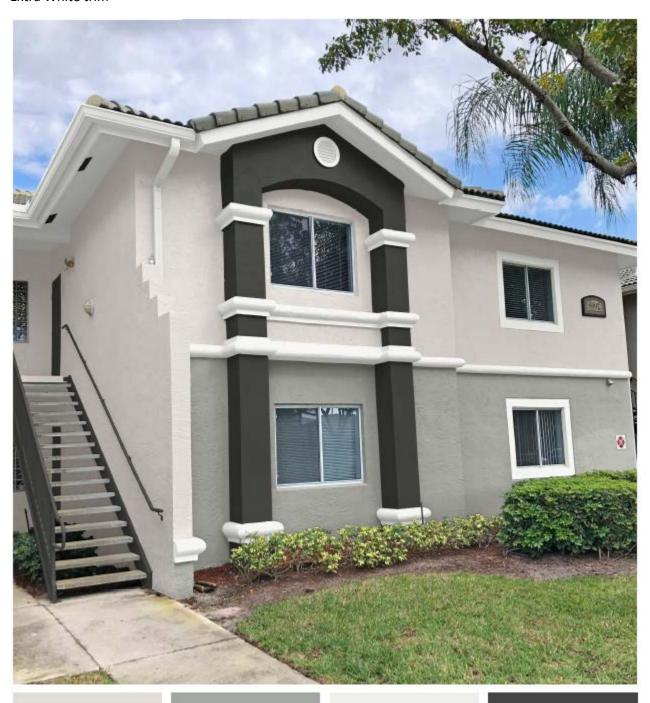

# **Exisiting Elevation**

Existing elevation color(s): Beige upper body, Dark Brown lower body, Blue columns, and White trim

# **Scheme 1 Elevation**

Proposed Elevation Color(s): Elder White upper body, Gray Matters lower body, Iron Ore columns, and Extra White trim

SW 7014 Eider White

Upper Body

SW 7066 Gray Matters

Lower Body

SW 7006 Extra White

Trim

SW 7069 Iron Ore

Columns