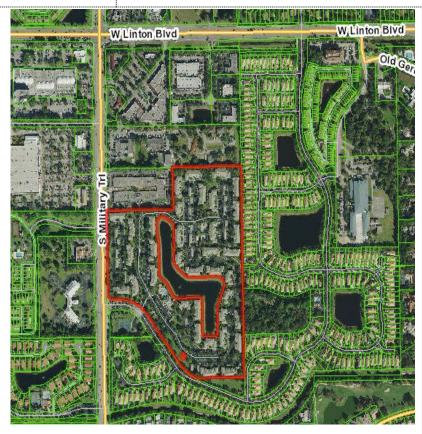

## SITE PLAN REVIEW AND APPEARANCE BOARD

Meeting: August 14, 2019 File No.: 2019-239-COL-SPR Application Type: Color Change

**General Data** 

Agent: Douglas Smith, Florida Contractors Inc.

Location: 4801 S. Citation Drive

PCN: 12-42-46-25-17-012-0000

Property Size: 34.39 Acres

**FLUM**: Transitional (TRN)

**Zoning:** Medium Density Residential (RM-10)

# Adjacent Zoning:

- North: Professional Office Center (POC) and Community Facilities (CF)
- South: Planned Residential Development (PRD)
- East: Medium Density Residential (RM) and Planned Residential Development (PRD)
- West: Unincorporated