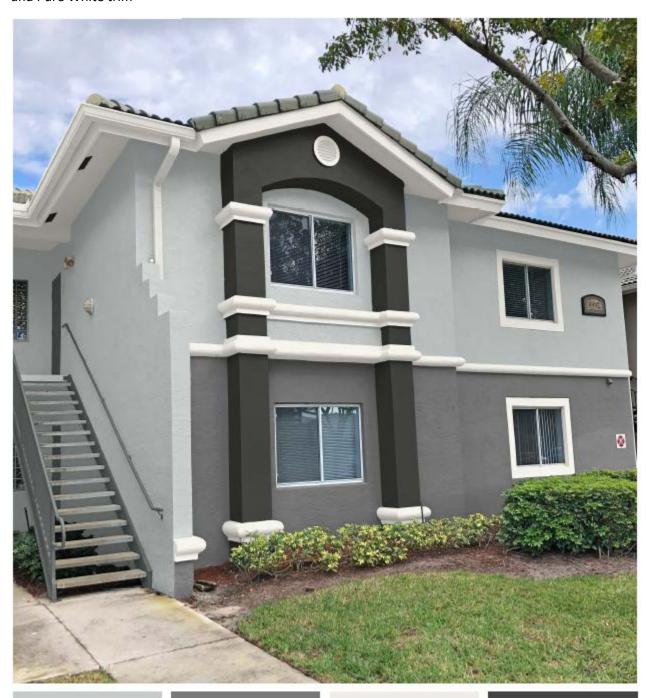

# **Scheme 2 Elevation**

Proposed Elevation Color(s): Gray Screen upper body, Westchester Gray lower body, Iron Ore columns, and Pure White trim

SW 7071 Gray Screen

Upper Body Lower Body

SW 2849 Westchester Gray

Pure White Trim

SW 7005

SW 7069 Iron Ore

Columns