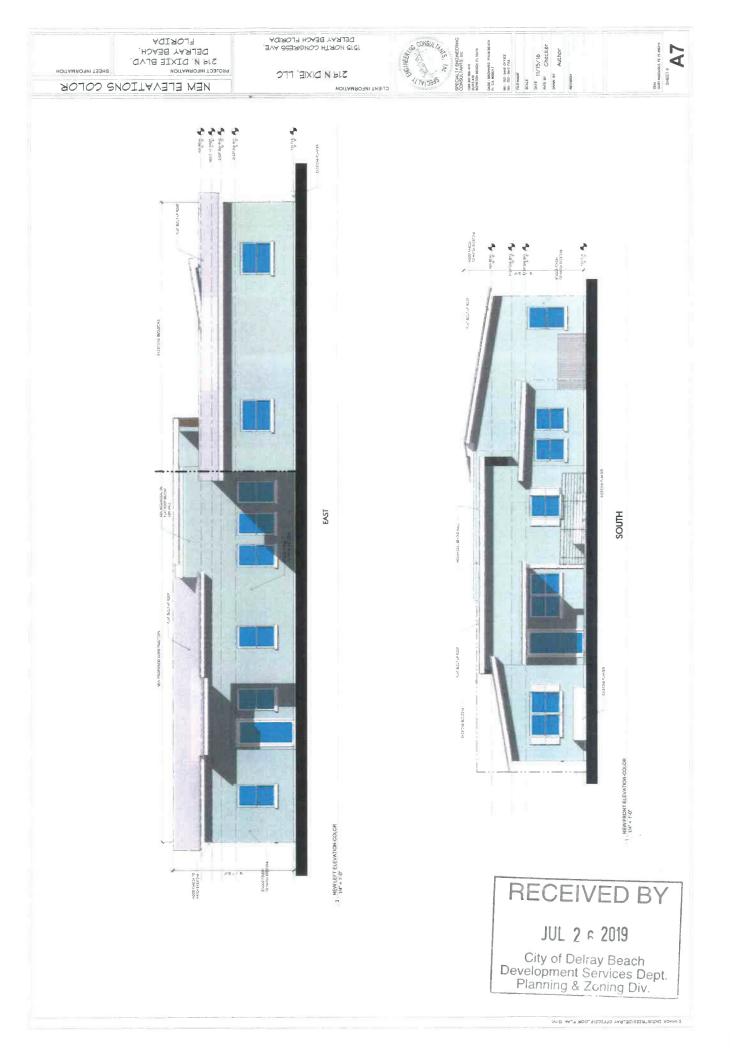

The subject COA request is to change the exterior paint color from the existing green to soft gray and white. The COA is now before the Board for consideration.

The proposal involves changing the color of the exterior of the building from "Mint Green" to SW 7057 Silver Strand which is a light grey color with white trim (SW 7006 Extra White).

In relation to Visual Compatibility Standard # 7 - "Relationship of Materials, Texture, and Color of building, façade shall be compatible with predominant materials used in historic buildings and structures within the district", the proposed color will be compatible with neighboring structures within the streetscape.

## COLOR SAMPLE & FINISH SCHEDULE

|                           | SW       | 6795         | Mint          | Condition                            | (Green Teal |
|---------------------------|----------|--------------|---------------|--------------------------------------|-------------|
| Proposed Col              |          |              |               |                                      |             |
|                           | Sw<br>Sw | 7057<br>7006 | $- Sili  x_4$ | re White                             | (soft gray) |
| AT                        | TACH SA  |              |               | OGRAPHS OF TYP<br>naterial proposed. | E PROPOSED  |
| ROOF                      |          |              |               | AWNINGS                              |             |
| WALLS<br>7006<br>ra White | CR 11    |              |               | RAILINGS/<br>FENCE                   |             |
| 7057 237-<br>er Strand    | C1       |              |               | DOORS                                |             |
|                           |          |              |               | SCREENING<br>(PATIO/POOL)            |             |
|                           |          |              |               | OTHER                                |             |