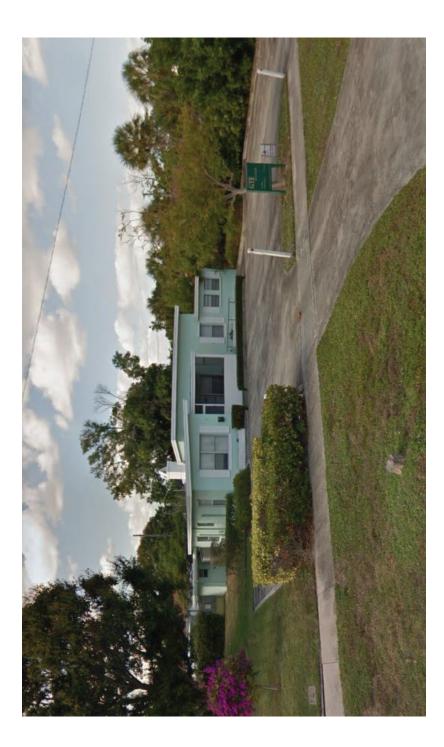

### **Project Description:**

The subject property consists of .32 acres (Lots 13 & 14, Block 11, Del-Ida Park) within the Residential Office (RO) zoning district. A circa 1950, one-story, ranch style structure is located on the property, and is classified as contributing in the Del-Ida Park Historic District. In 1987, the structure was converted to a Child Care Facility known as Kids World and an addition was added on to the north side (rear) of the structure.

The subject COA request is to change the exterior paint color from the existing green to soft gray and white. The COA is now before the Board for consideration.

The proposal involves changing the color of the exterior of the building from "Mint Green" to SW 7057 Silver Strand which is a light grey color with white trim (SW 7006 Extra White).

In relation to Visual Compatibility Standard # 7 - "Relationship of Materials, Texture, and Color of building, façade shall be compatible with predominant materials used in historic buildings and structures within the district", the proposed color will be compatible with neighboring structures within the streetscape.