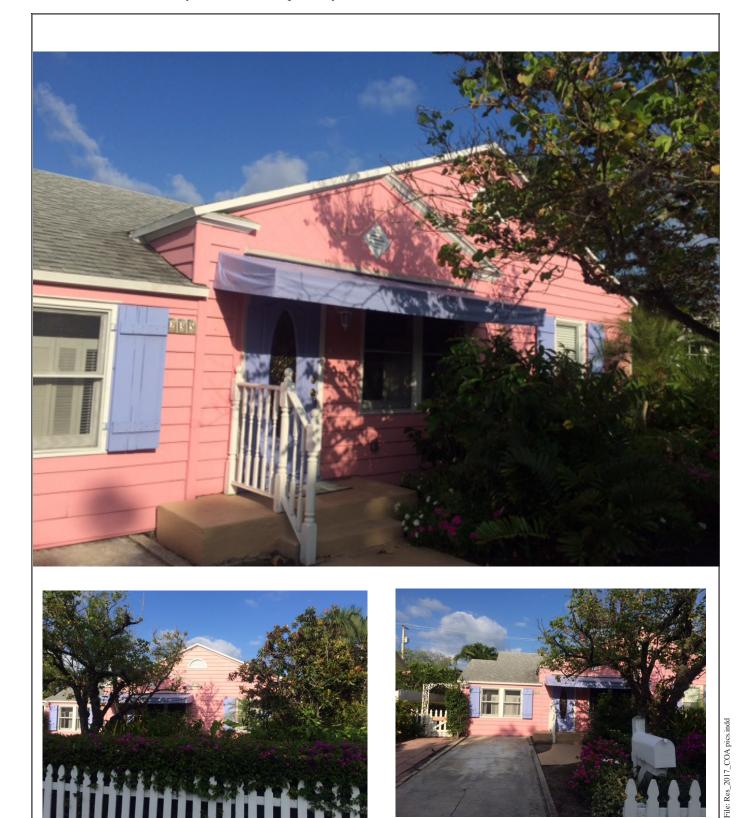

235 NE 1st Avenue, Delray Beach, FL, Prepared by Dan Sloan, AIA, 6/20/19

Street Facade :: Elevation "A-DD.4" (West Elevation: Residence) Page 1 of 7

 $235\ NE\ 1st\ Avenue,\ Delray\ Beach,\ FL$  , Prepared by Dan Sloan, AIA, 6/20/19

File: Res 2017 COA

Alley Facade :: Elevation "B-DD.4" (East Elevation: Residence) Page 2 of 7

235 NE 1st Avenue, Delray Beach, FL, Prepared by Dan Sloan, AIA, 6/20/19

File: Res\_2017\_COA pics.indd

Closeup of E. Elev:: Elevation "B-DD.4" (East Elevation: Res) Page 3 of 7