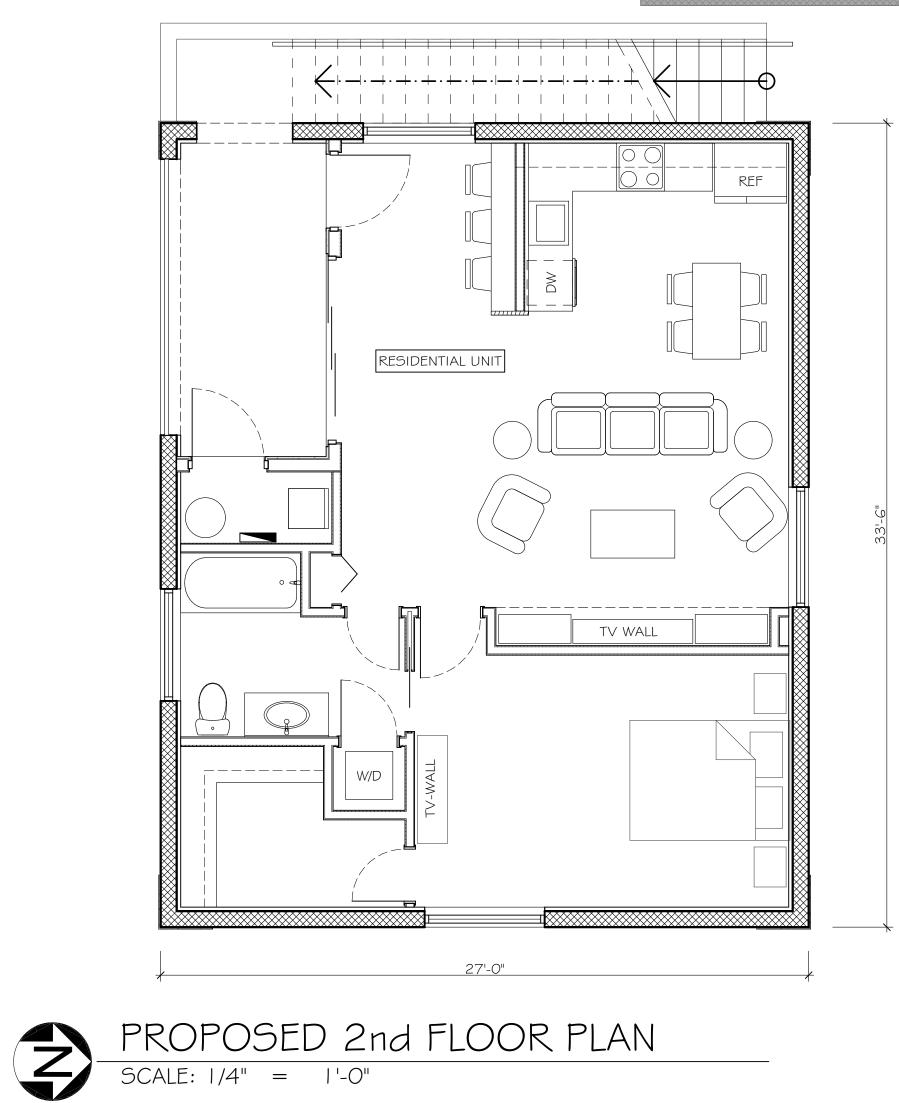

| ARC<br>466 N.<br>BOYNT<br>PI<br>Steve                                                                                                                                                                                                                                                                                                                                                                                                                                                                              | VE SIE<br>HITEC<br>FEDERAL H<br>ON BEACH,<br>H. 561.880.7<br>@stevesiebe<br>v.stevesiebe | TUR<br>IIGHWA<br>FL 3343<br>7894<br>ert.com | ΥE                          |  |  |
|--------------------------------------------------------------------------------------------------------------------------------------------------------------------------------------------------------------------------------------------------------------------------------------------------------------------------------------------------------------------------------------------------------------------------------------------------------------------------------------------------------------------|------------------------------------------------------------------------------------------|---------------------------------------------|-----------------------------|--|--|
| FLORIE                                                                                                                                                                                                                                                                                                                                                                                                                                                                                                             |                                                                                          | EBERT<br>R001783<br>AI01517                 |                             |  |  |
| RUB-A-DUB CAR WASH                                                                                                                                                                                                                                                                                                                                                                                                                                                                                                 | NOLIDAR                                                                                  | 710 SE 5TH AVE.                             | DELRAY BEACH, FLORIDA 33483 |  |  |
| THE WRITTEN DIMENSIONS ON    THESE DRAWINGS SHALL TAKE    PRECEDENCE OVER SCALED    DIMENSIONS.    THE CONTRACTOR SHALL VERIFY    AND BE RESPONSIBLE FOR ALL    DIMENSIONS AND CONDITIONS ON    THE JOB, AND THIS OFFICE MUST BE    NOTIFIED OF ANY VARIATION FROM    THE DIMENSIONS.    COPYRIGHT STEVE SIEBERT    ARCHITECTURE-UNAUTHORIZED ANY    REPRODUCTION OR OTHER USE OF    THIS DRAWING IS PROHIBITED.    PROJECT NO:  19-229    DATE:  07.22.2019    DRAWN BY:  S.K.    CHECKED BY:  S.S.    REVISIONS: |                                                                                          |                                             |                             |  |  |
| PROPOSED FLOOR<br>PLANS<br>A1.1                                                                                                                                                                                                                                                                                                                                                                                                                                                                                    |                                                                                          |                                             |                             |  |  |