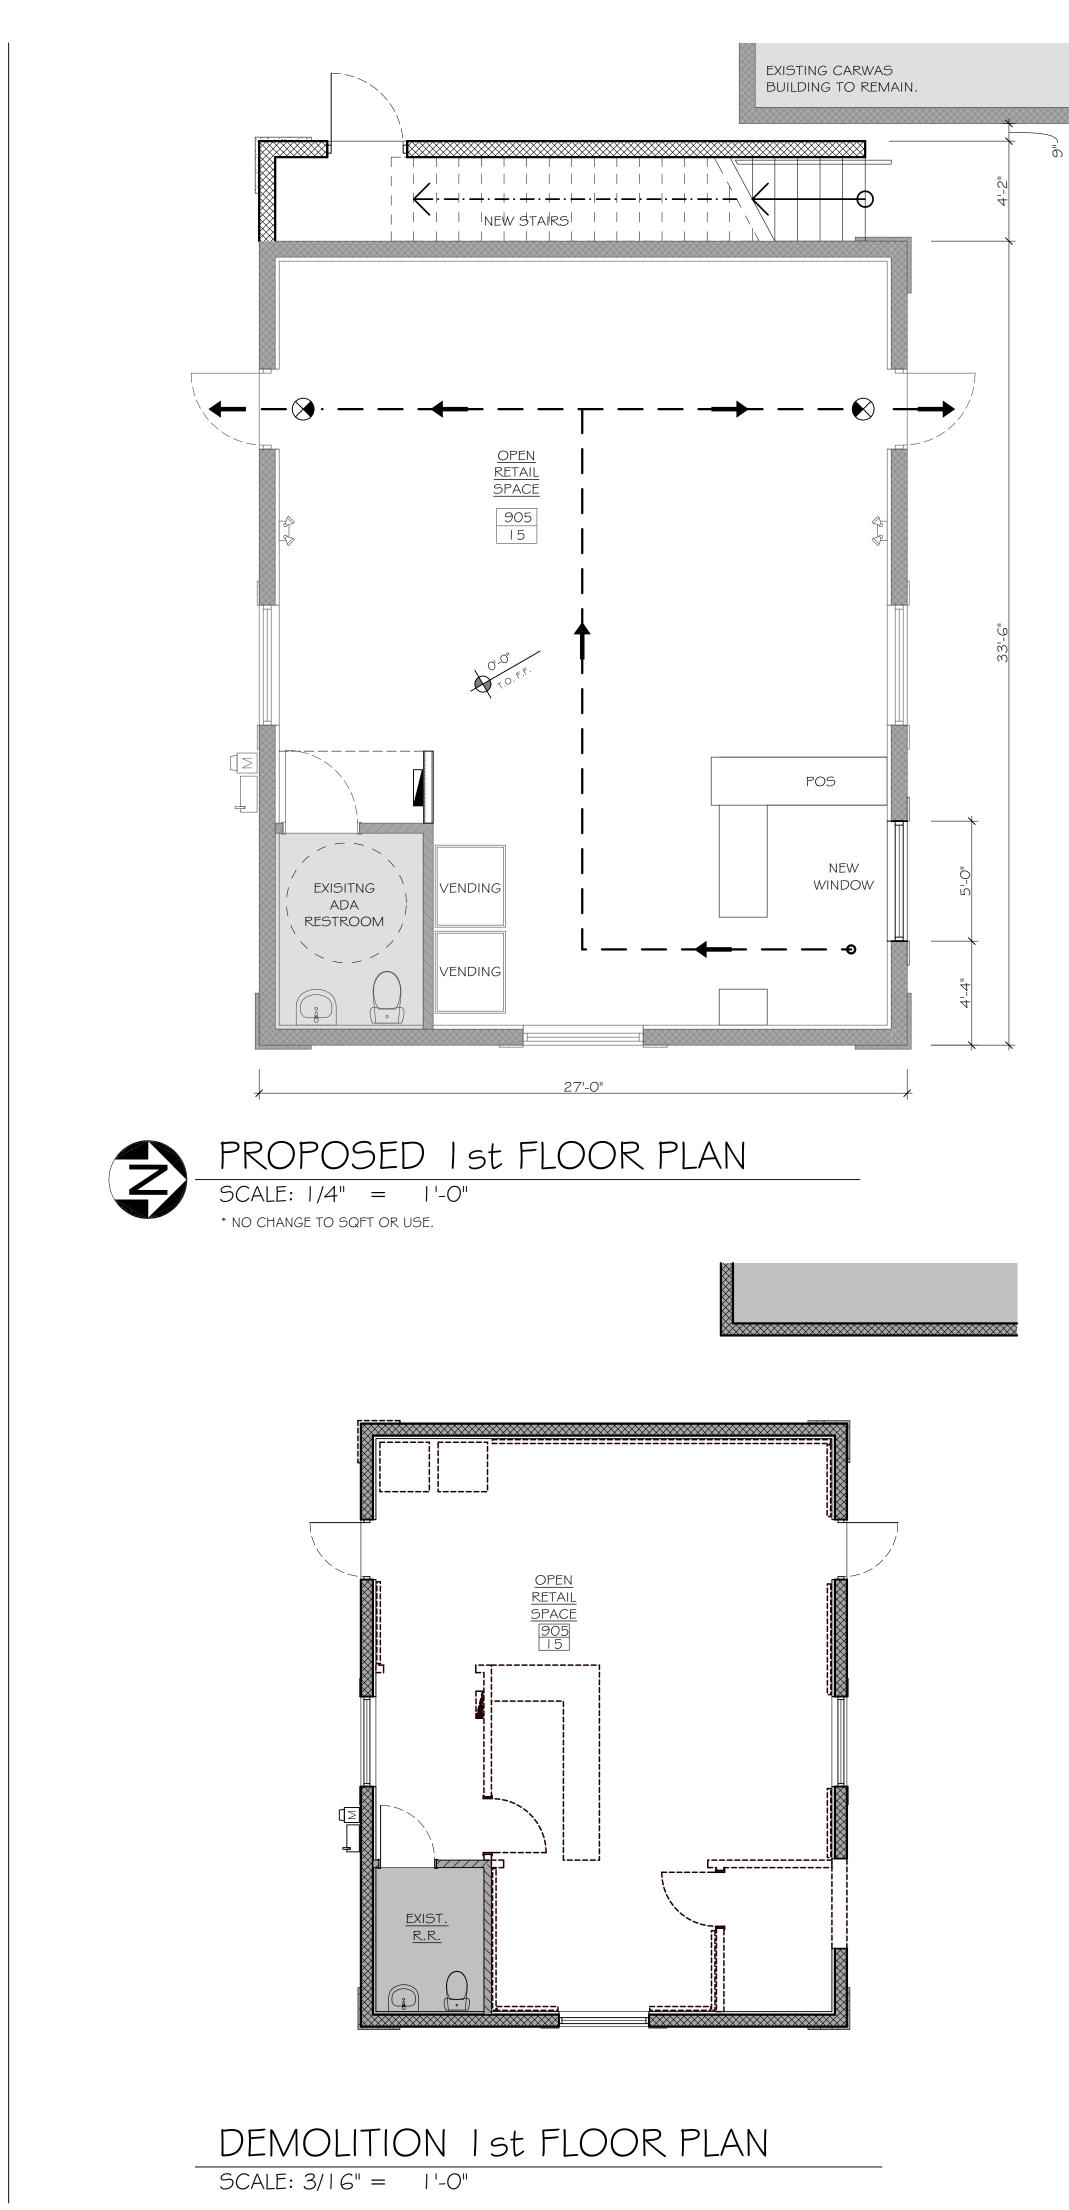

| NUMBER OF EXITS:<br>PER. FBC 1006.3.1                                       |
|-----------------------------------------------------------------------------|
| TOTAL EGRESS WIDTH:<br>PER. FBC 1005.1 IS .2" PER OCCUP.<br>15 OCCUP. x .2= |
| EXIT ACCESS TRAVEL DISTANCE:<br>CHAPTER 10; TABLE 1017.2:                   |

MINIMUM CORRIDOR WIDTH: PER FBC SECTION 1020.2, TABLE 1020.2

OCCUPANCY LOAD CHART CHAPTER 10;

MERCANTILE (1/60 GROSS) ... · 15 OCCUPANTS

905 SF/60 \*RESIDENTIAL ...

2 OCCUPANTS

15 OCCUPANTS

N/A

2 EXIT REQUIRED

2 EXITS EXISTING

MAX ALLOWED 200'

MAX DISTANCE = 47'-3"

3" REQUIRED 68" PROVIDED

TOTAL RETAIL LOAD:

\* RESIDENTIAL OCCUPANCY NOT INCLUDED IN RETAIL COUNT.

TABLE 403.1 MINIMUM NUMBER OF REQUIRED PLUMBING FIXTURES

| OCCUPANCY    | WATER CLOSETS |        | LAVATORIES  | DRINKING<br>FOUNTAIN | SLOP<br>SINK |
|--------------|---------------|--------|-------------|----------------------|--------------|
| A-3, WORSHIP | MALE<br>1/150 | FEMALE | MALE FEMALE | I PER I,000          | I            |
| PROVIDED:    | I             | I      | I           | N/A                  | N/A          |

\* OCCUPANCY IS UNDER 15, PER TABLE 403.1(E) AND 410.2, DRINKING FOUNTAIN AND UTILITY SINK ARE NOT REQUIRED.

| \$-\$        | EMERGENCY BATTERY WALL PACK W/ TWIN HEADS                                                                                 |
|--------------|---------------------------------------------------------------------------------------------------------------------------|
| $\bigotimes$ | EXIT LIGHT FIXTURE, DIRECTION ARROWS AS SHOWN                                                                             |
|              | EXIT LIGHT FIXTURE AND EMERGENCY LIGHT COMBO                                                                              |
| FE           | FIRE EXTINGUISHER (4-PROVIDED) FEC WITH 5LB ABC.<br>LOCATION SHALL BE APPROVED BY FIRE MARSHALL<br>PRIOR TO INSTALLATION. |
| ->           | EXIT OR EXIT ACCESS                                                                                                       |
|              | PATH OF TRAVEL                                                                                                            |
| 450<br>5     | TOP = SQUARE FOOT OF ROOM<br>BOTTOM = OCCUPANCY                                                                           |