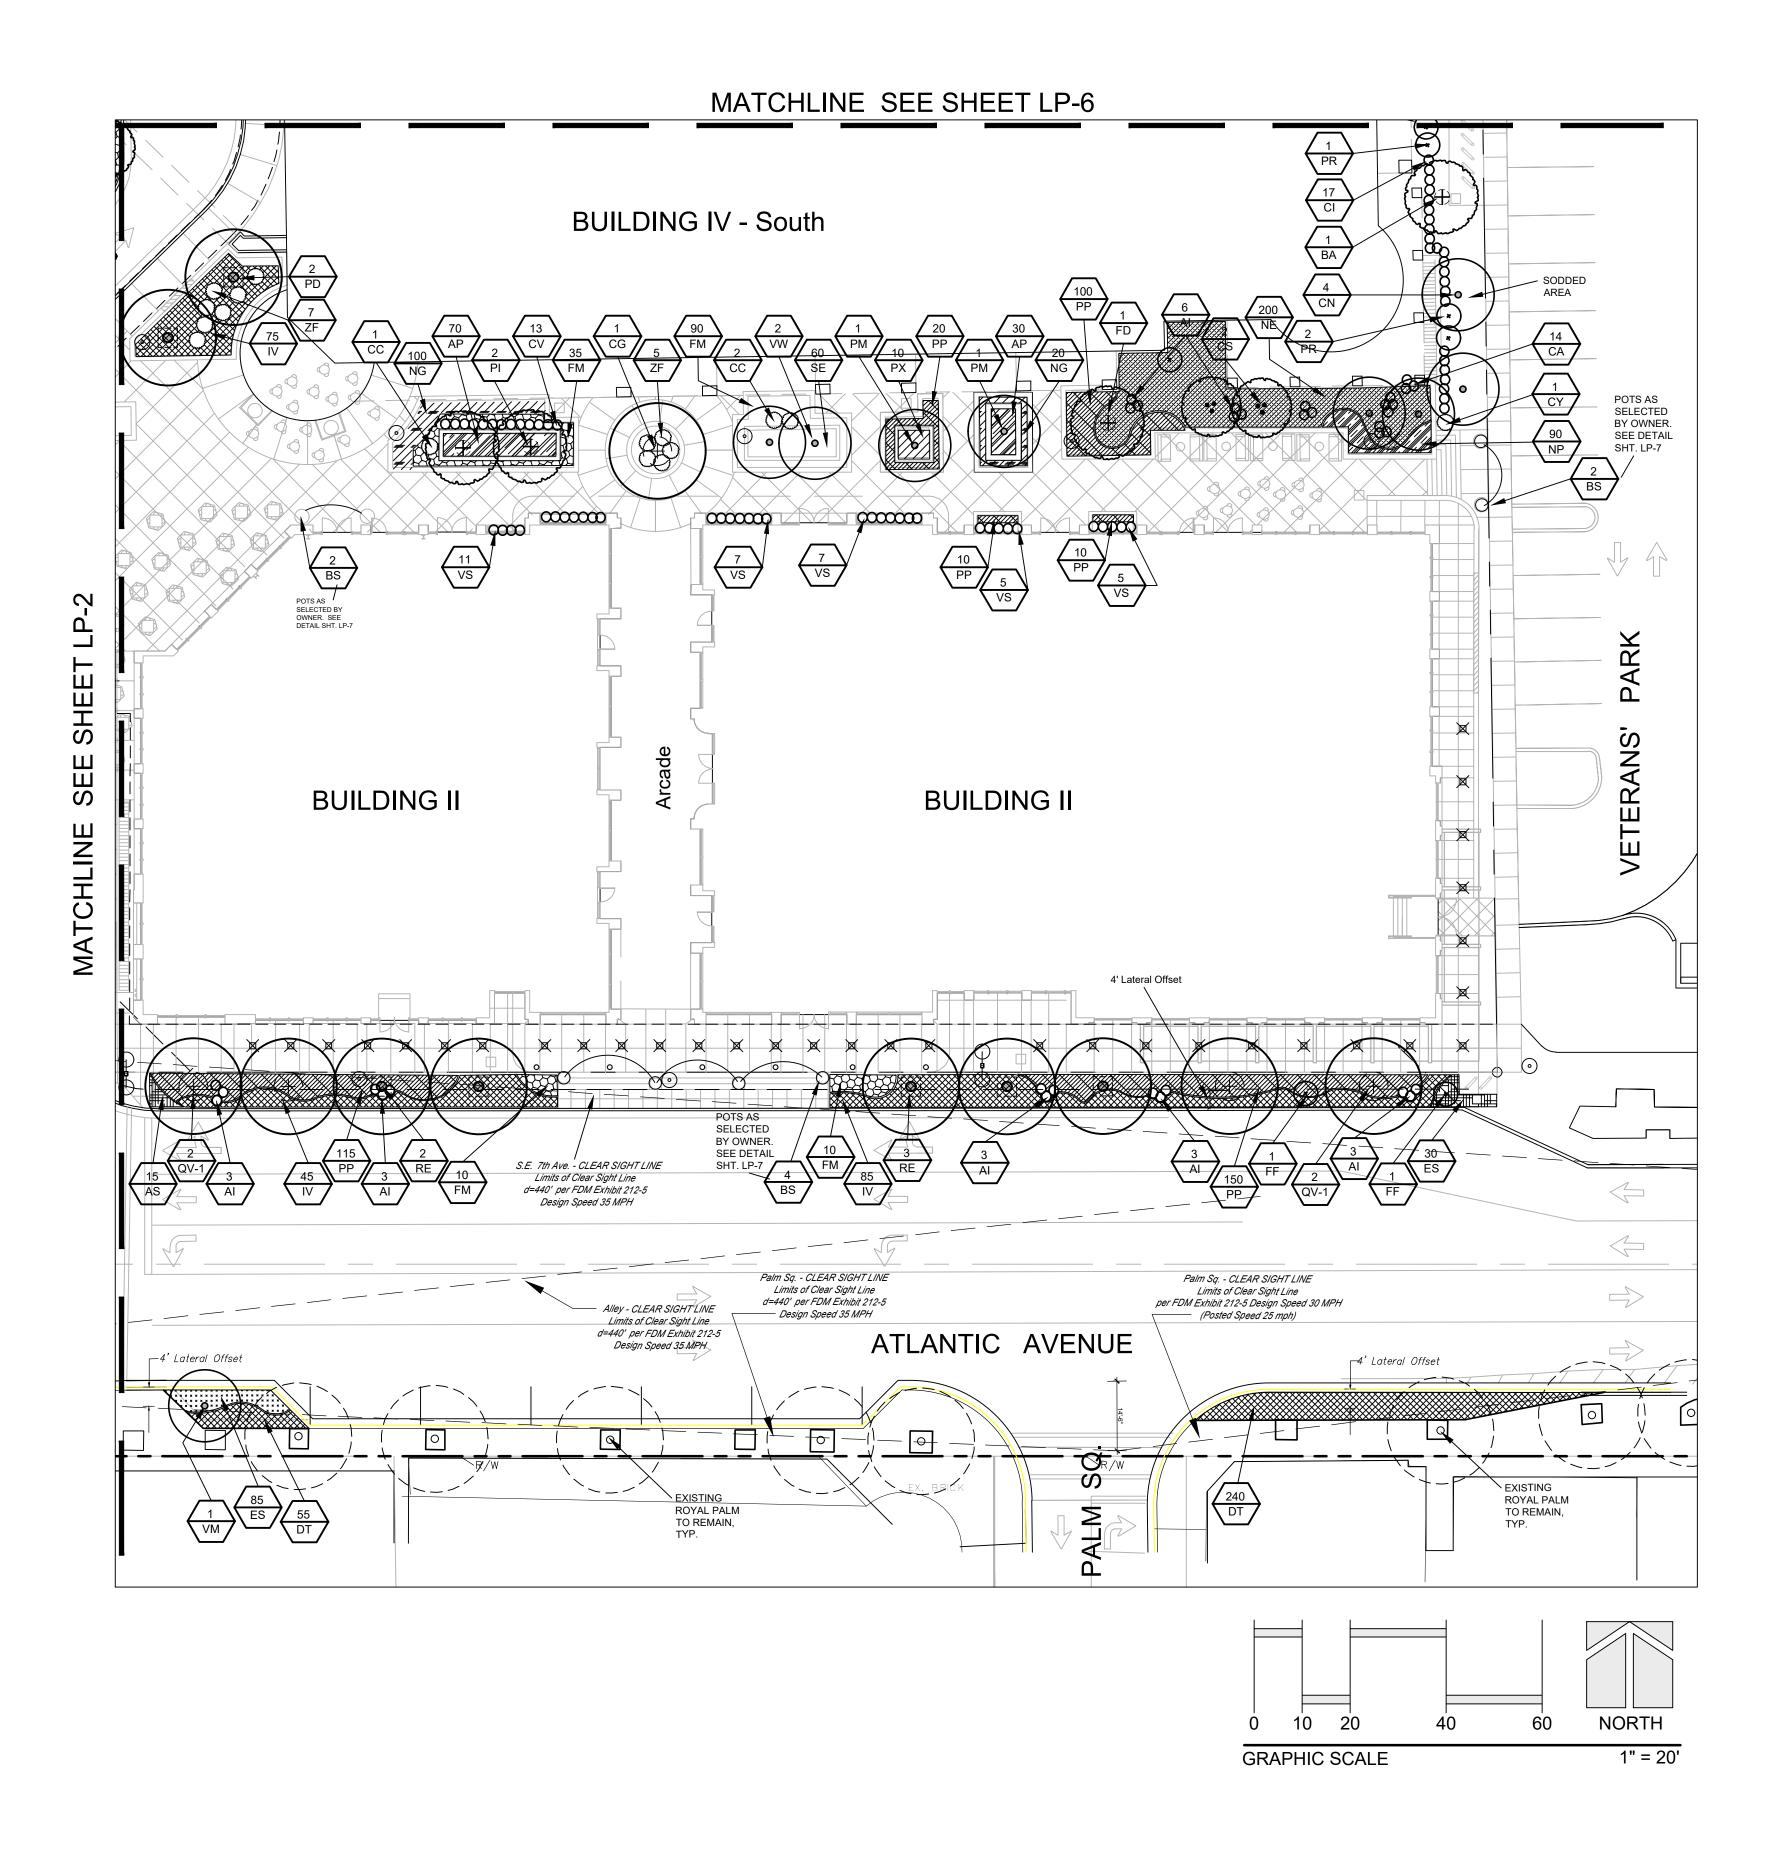

|              | dscape Tabulations (Cabbage , Alexander, & Veitchia<br>Palms counted as 3:1 tree                                                                                                                                                     |
|--------------|--------------------------------------------------------------------------------------------------------------------------------------------------------------------------------------------------------------------------------------|
|              | 0TAL LOT AREA<br>401,750 s.f.                                                                                                                                                                                                        |
| 3. S         | TRUCTURES, PARKING WALKWAYS, DRIVES, ETC.<br>336,920 s.f.                                                                                                                                                                            |
| С. Т         | OTAL PERVIOUS LOT AREA<br>64,830 s.f.                                                                                                                                                                                                |
| ). A         | REA OF SHRUBS & GROUNDCOVERS REQUIRED                                                                                                                                                                                                |
| E. A         | 19,449 s.f. (30% of "C")<br>REA OF SHRUBS & GROUNDCOVERS PROVIDED                                                                                                                                                                    |
| . N          | 56,715 s.f.<br>ATIVE VEGETATION REQUIRED                                                                                                                                                                                             |
|              | 4,862 s.f. (25% of "D")<br>IATIVE VEGETATION PROVIDED                                                                                                                                                                                |
| J. IN        | 10,337 s.f.                                                                                                                                                                                                                          |
| Ι. T         | OTAL PAVED VEHICULAR USE AREA<br>52,682 s.f.                                                                                                                                                                                         |
| . тс         | DTAL INTERIOR LANDSCAPE AREA REQUIRED<br>5,268 s.f. (10% of "H")                                                                                                                                                                     |
| . то         | OTAL INTERIOR LANDSCAPE AREA PROVIDED<br>6,227 s.f.                                                                                                                                                                                  |
| (. Т         | OTAL INTERIOR SHADE TREES REQUIRED<br>42 (I/125)                                                                                                                                                                                     |
| T(           | OTAL INTERIOR SHADE TREES PROVIDED                                                                                                                                                                                                   |
| И. Т         | 45<br>OTAL L.F. SURROUNDING PARKING OR VEHICULAR USE AREA                                                                                                                                                                            |
| I. Т         | 376 I.f.<br>OTAL NUMBER OF PERIMETER TREES REQUIRED<br>15 (376/25)                                                                                                                                                                   |
| ). Т         | OTAL NUMBER OF PERIMETER TREES PROVIDED                                                                                                                                                                                              |
| Р. Т         | OTAL NUMBER OF EX. TREES TO BE SAVED ON SITE<br>14 (12 plus 2 proposed to be relocated on site)                                                                                                                                      |
| Q. T         | OTAL NUMBER OF NATIVE TREES REQUIRED<br>58 (50% of total required trees) (K+N x 0.5)                                                                                                                                                 |
| <b>२</b> . Т | OTAL NUMBER OF NATIVE TREES PROVIDED                                                                                                                                                                                                 |
| 6. T         | OTAL NUMBER OF OF TREES ON PLAN PROVIDED                                                                                                                                                                                             |
|              | 277                                                                                                                                                                                                                                  |
| <u> </u>     |                                                                                                                                                                                                                                      |
| S<br>V<br>C  | TRUCTURAL SOIL<br>TRUCTURAL SOIL SHALL BE USED UNDER ALL SIDEWALK AREAS<br>VITHIN 15' OF TREE/PALM PLANTINGS (NOT ON ROOF DECK).<br>CONTRACTOR SHALL SUBMIT MANUFACTURER'S SPECIFICATION                                             |
|              | RIOR TO INSTALLATION.<br>ENERAL STRUCTURAL SOIL SPECIFICATION                                                                                                                                                                        |
|              | <ol> <li>At least 50% of sand-size particles should be greater than 220 μm<br/>(M50 should be &gt;220μm).</li> <li>D60/D10 &lt; 2.5 where:</li> </ol>                                                                                |
|              | <ul> <li>2. D60/D10 &lt; 2.5 where:</li> <li>D60= sieve size through which 60% of sand passes</li> <li>D10= sieve size through which 10% of sand passes</li> </ul>                                                                   |
|              | 3. Less than 4% (by weight) of soil is of clay-size particles. Clay size particle content should not be less than 2% or Cation Exchange Capacity                                                                                     |
|              | of the mix.<br>4. The soil mix should contain less than 1% of particles > 2mm.<br>5. Organic matter content must be less than 5% (by weight).                                                                                        |
|              | OTE                                                                                                                                                                                                                                  |
|              | <ul> <li>Structural soil shall be used under all sidewalk pavement (concrete pavers, etc.) within 15' of trees/palms (in areas not on a roof deck).</li> <li>Structural soil shall be at a min. 24" depth in these areas.</li> </ul> |
|              |                                                                                                                                                                                                                                      |
|              |                                                                                                                                                                                                                                      |
|              |                                                                                                                                                                                                                                      |
|              |                                                                                                                                                                                                                                      |
|              |                                                                                                                                                                                                                                      |
|              |                                                                                                                                                                                                                                      |
|              |                                                                                                                                                                                                                                      |