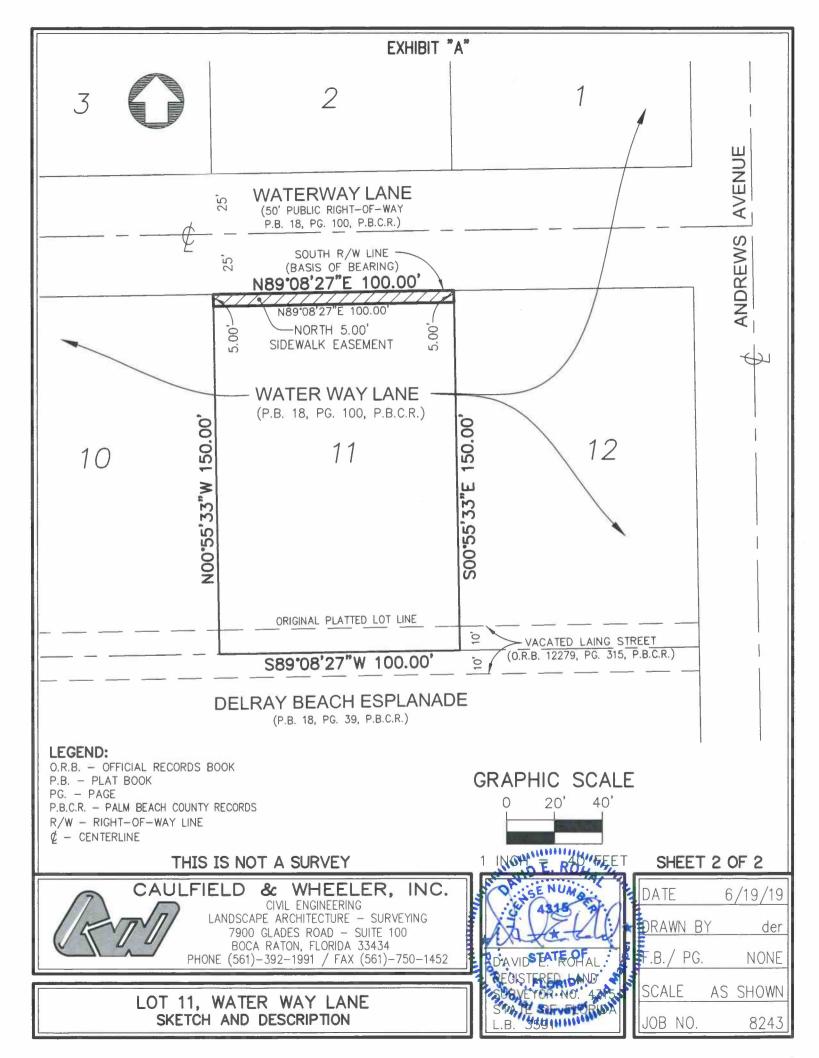

## EXHIBIT "A"

## DESCRIPTION:

THE NORTH 5.00 FEET OF LOT 11, WATER WAY LANE, ACCORDING TO THE PLAT THEREOF, AS RECORDED IN PLAT BOOK 18, PAGE 100 OF THE PUBLIC RECORDS OF PALM BEACH COUNTY, FLORIDA.

SAID LANDS LYING AND BEING IN THE CITY OF DELRAY BEACH, PALM BEACH COUNTY, FLORIDA, AND CONTAINING 500 SQUARE FEET, MORE OR LESS.

SUBJECT TO RESTRICTIONS, EASEMENTS, RIGHTS-OF-WAY AND OTHER MATTERS OF RECORD.

## NOTES:

- 1. REPRODUCTIONS OF THIS SKETCH ARE NOT VALID WITHOUT AN ORIGINAL SIGNATURE AND SEALED WITH A SURVEYOR'S SEAL.
- 2. SURVEY MAPS OR THE COPIES THEREOF ARE NOT VALID WITHOUT THE ORIGINAL SIGNATURE AND THE ORIGINAL SEAL OF A FLORIDA LICENSED PROFESSIONAL LAND SURVEYOR.
- 3. ADDITIONS OR DELETIONS TO SURVEY MAPS BY OTHER THAN THE SIGNING PARTY OR PARTIES IS PROHIBITED WITHOUT WRITTEN CONSENT OF THE SIGNING PARTY OR PARTIES.
- 4. LANDS SHOWN HEREON WERE NOT ABSTRACTED, BY THE SURVEYOR, FOR RIGHTS-OF-WAY, EASEMENTS, OWNERSHIP, OR OTHER INSTRUMENTS OF RECORD.
- 5. THE "DESCRIPTION" SHOWN HEREON WAS PREPARED BY THE SURVEYOR.
- 6. DATA SHOWN HEREON WAS COMPILED FROM INSTRUMENTS RECORDED IN THE PUBLIC RECORDS OF PALM BEACH COUNTY, FLORIDA, AND DOES NOT CONSTITUTE A FIELD SURVEY AS SUCH.
- 7. BEARINGS SHOWN HEREON ARE BASED ON AN ASSUMED MERIDIAN. THE SOUTH RIGHT-OF-WAY LINE OF WATERWAY LANE IS ASSUMED TO BEAR NORTH 89'08'27" EAST.
- 8. THE PURPOSE OF THIS SKETCH AND DESCRIPTION IS TO CREATE A SIDEWALK EASEMENT.