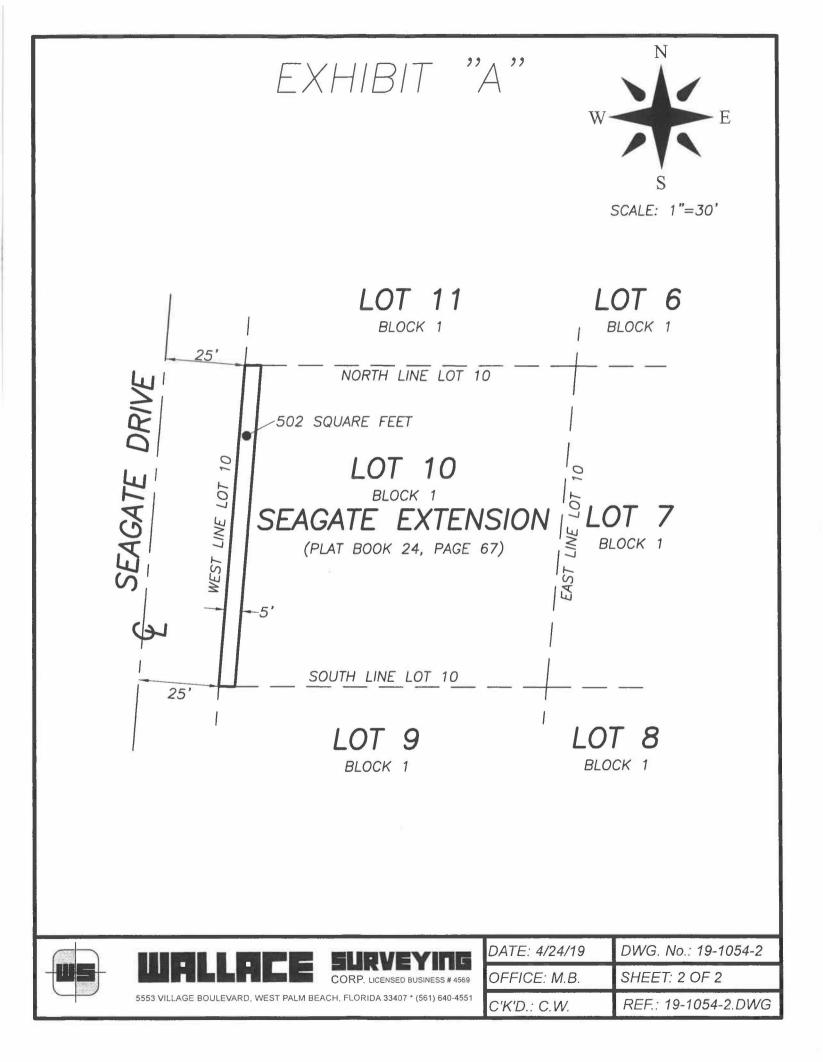

EXHIBIT "A"

# DESCRIPTION SKETCH FOR: 941SG 944SO, LLC

### LEGAL DESCRIPTION:

The West 5 feet of Lot 10, Block 1, **SEAGATE EXTENSION**, according to the Plat thereof, as recorded in Plat Book 24, Page 67, of the Public Records of Palm Beach County, Florida.