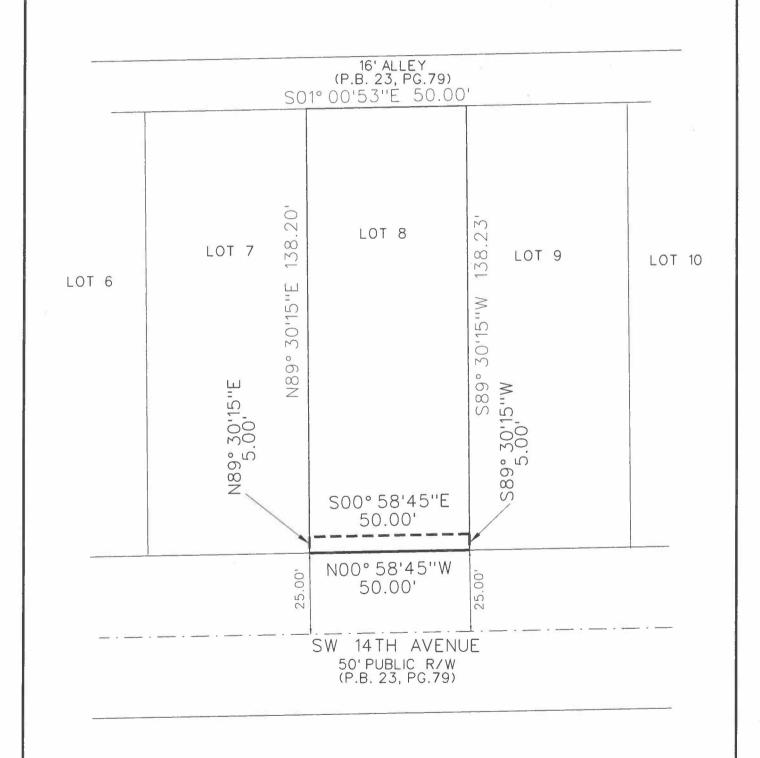

### LEGAL DESCRIPTION

THE WEST 5.00 FEET OF LOT 8 BLOCK 4. "PRIEST'S ADDITION TO ATLANTIC PARK GARDENS", ACCORDING TO THE PLAT THEREOF, AS RECORDED IN PLAT BOOK 23 AT PAGE 70 OF THE PUBLIC RECORDS OF PALM BEACH COUNTY, FLORIDA.

SAID LANDS SITUATE IN THE CITY OF DELRAY BEACH, FLORIDA, AND CONTAIN 250 SW 2ND ST SQUARE FEET, MORE OR LESS.

  BEARINGS ARE BASED ON A GRID BEARING OF NORTH 00°58'45" WEST ALONG THE
  EAST LINE OF SW 14TH AVENUE.
- 4. THE ADDRESS IS 229 AND 231 SW 14TH AVENUE, DELRAY BEACH, FL 33444