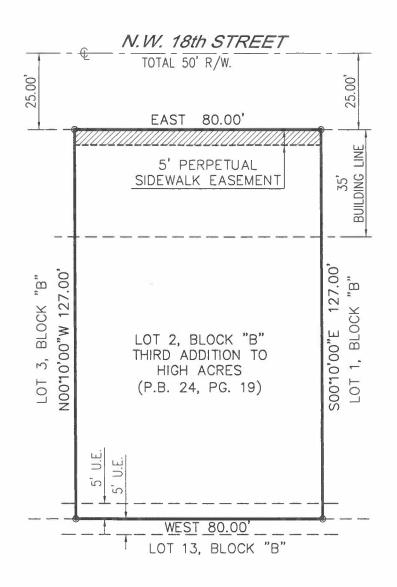

# EXHIBIT "A"

# SKETCH AND LEGAL DESCRIPTION

### 5' PERPETUAL SIDEWALK EASEMENT

#### LEGAL DESCRIPTION:

THE NORTH 5.00 FEET OF LOT 2, BLOCK "B" OF "THIRD ADDITION TO HIGH ACRES", ACCORDING TO THE PLAT THEREOF, AS RECORDED IN PLAT BOOK 24, PAGE 19, OF THE PUBLIC RECORDS OF PALM BEACH COUNTY, FLORIDA.

P.B. = PLAT BOOK PG. = PAGE R/W = RIGHT OF WAY

### THIS IS NOT A BOUNDARY SURVEY

SHEET NO. 1 of 1

CERTIFICATION:

THIS SKETCH MEETS THE STANDARDS OF PRACTICE AS SET FORTH BY THE FLORIDA BOARD OF PROFESSIONAL SURVEYORS AND
MAPPERS IN CHAPTER 5J-17 FLORIDA ADMINISTRATIVE CODE.