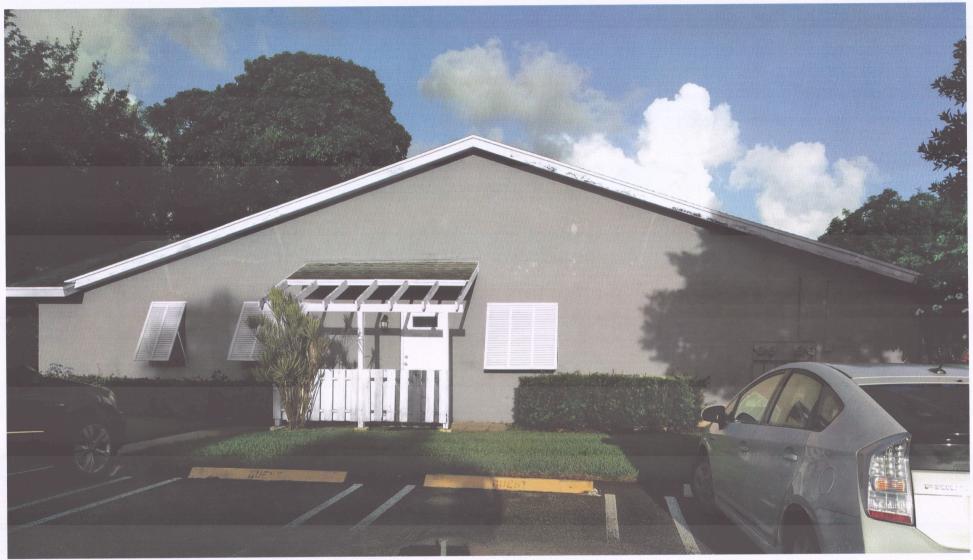

#### **Project Description:**

The subject property is located on the north side of Lowson Blvd in the Multiple Family Residential Zoning district (RM).

The application consists of a color change from Nutmeg Mist walls and White trims to Roycroft Mist gray walls and Snowbound trim.

### Item before the Board:

The item before the board is a color change from Nutmeg Mist walls and White trims to Roycroft Mist Gray walls and Snowbound trims.

1.

# 19-03-3904 - Fore-Plex Asoc. Fairways Condominium

Scheme One

SW 2844 Roycroft Mist Gray

Body

SW 7004 Snowbound Trim

# 19-03-3904 - Fore-Plex Asoc. Fairways Condominium

# Scheme One

SW 2844 Roycroft Mist Gr SW 7004 Snowbound Trim

Body