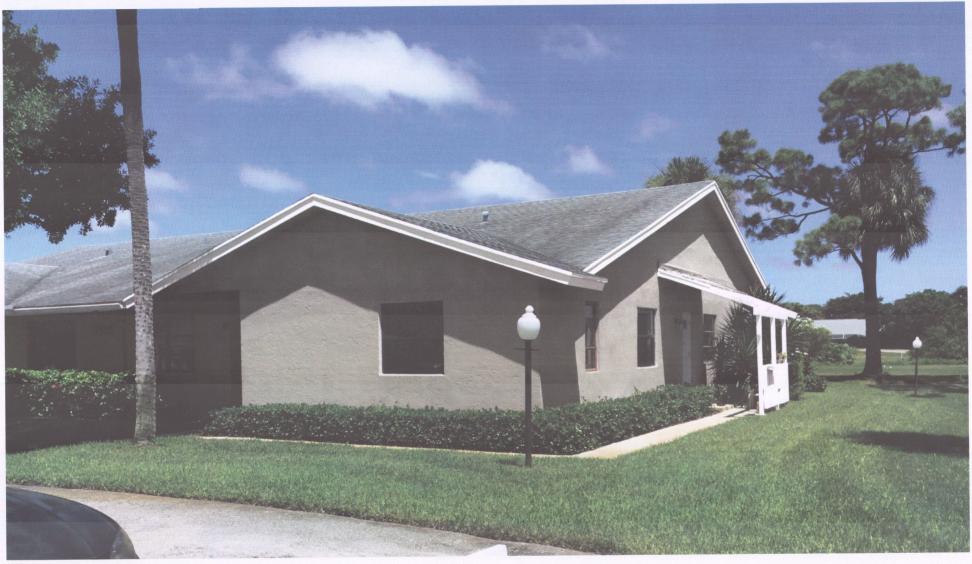

#### **Project Description:**

The subject property is located on the north side of Lowson Blvd in the Multiple Family Residential Zoning district (RM).

The application consists of a color change from Nutmeg Mist walls and White trims to Roycroft Mist gray walls and Snowbound trim.

### Item before the Board:

The item before the board is a color change from Nutmeg Mist walls and White trims to Roycroft Mist Gray walls and Snowbound trims.

1.