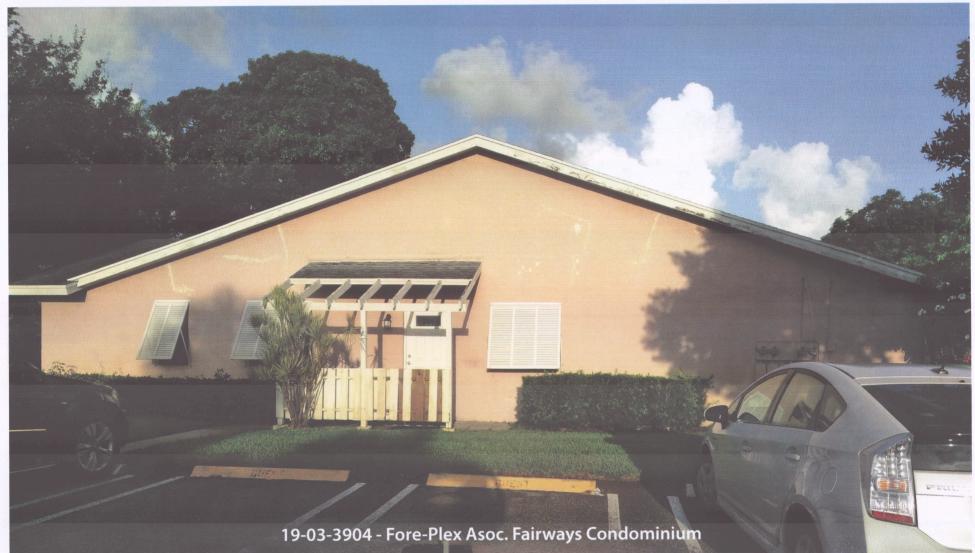

#### **Project Description:**

The subject property is located on the north side of Lowson Blvd in the Multiple Family Residential Zoning district (RM).

The application consists of a color change from Nutmeg Mist walls and White trims to Roycroft Mist gray walls and Snowbound trim.

### Item before the Board:

The item before the board is a color change from Nutmeg Mist walls and White trims to Roycroft Mist Gray walls and Snowbound trims.

1.

# 19-03-3904 - Fore-Plex Asoc. Fairways Condominium

Scheme One

SW 2844 Roycroft Mist Gray

Body

SW 7004 Snowbound Trim

# 19-03-3904 - Fore-Plex Asoc. Fairways Condominium

# Scheme One

SW 2844 Roycroft Mist Gr SW 7004 Snowbound Trim

Body