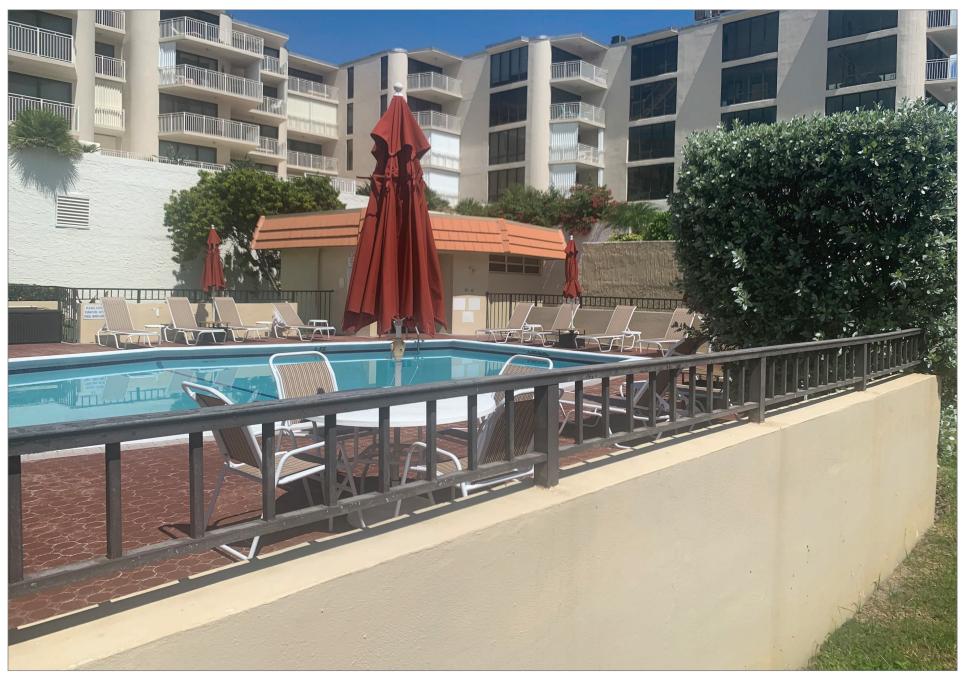

## PHOTO 2 (POOL HOUSE & PERIMETER WALL ELEVATION)

# SCHEME 01 PHOTO 2 (POOL HOUSE & PERIMETER WALL ELEVATION)

**Benjamin Moore** 

POOL HOUSE OC-145 Atrium White ROOF MANSARDS 1466 Smoke Embers

1466 Smoke Embers

POOL PERIMETER WALL PAVERS (BRICK AROUND THE POOL) 1464 Light Pewter