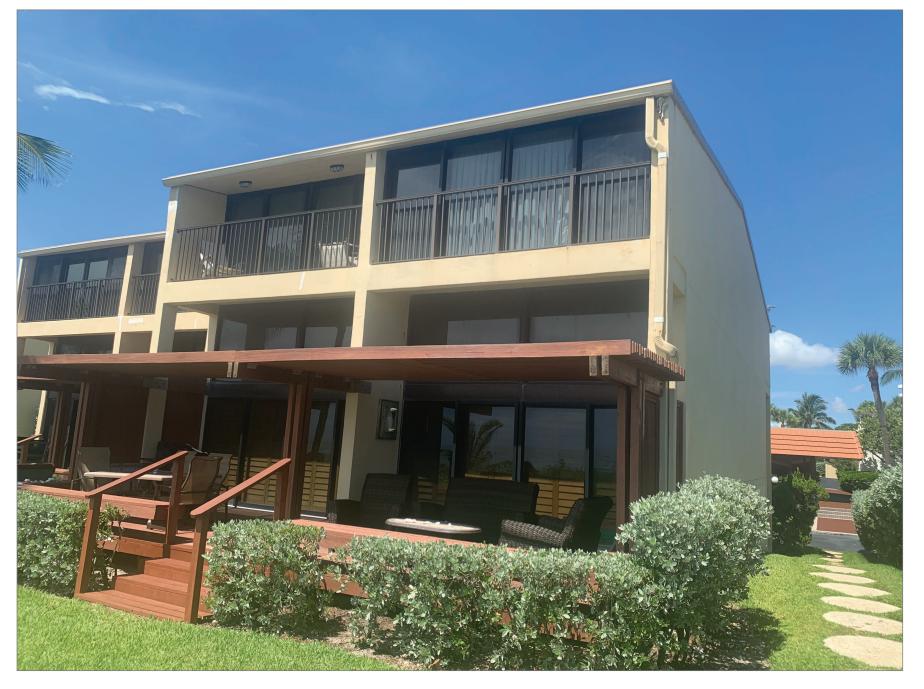

## PHOTO 4 (REAR OF TOWNHOMES)

### SCHEME 01 PHOTO 4 (REAR OF TOWNHOMES)

**BODY** OC-145 Atrium White ALL WOOD ON TOWNHOME DECKS 1468 Willow Creek **POOL ROOF MANSARDS** 1466 Smoke Embers

The colors in this rendering are representations of the paint color only. They are not an exact match. For accuracy, view or request an actual paint chip sample from your local Benjamin Moore retailer or representative.