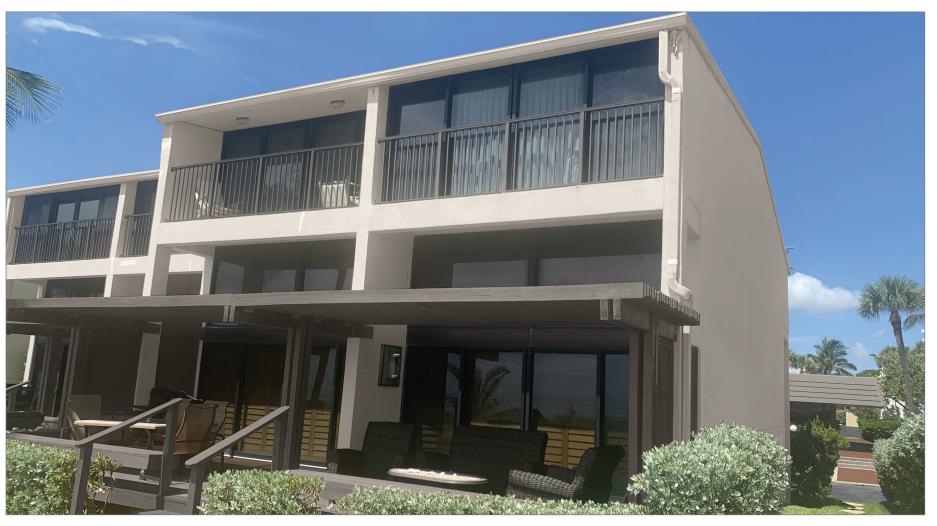

## PHOTO 4 (REAR OF TOWNHOMES)

### SCHEME 01 PHOTO 4 (REAR OF TOWNHOMES)

**BODY** OC-145 Atrium White ALL WOOD ON TOWNHOME DECKS 1468 Willow Creek **POOL ROOF MANSARDS** 1466 Smoke Embers

The colors in this rendering are representations of the paint color only. They are not an exact match. For accuracy, view or request an actual paint chip sample from your local Benjamin Moore retailer or representative.