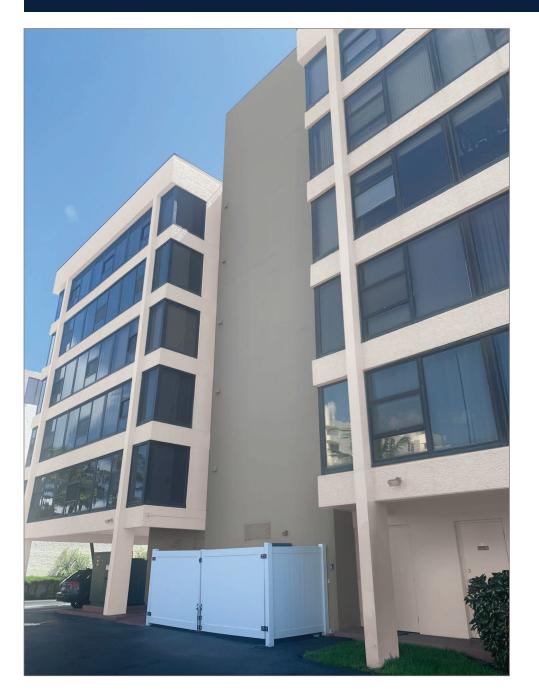

# PHOTO 1 (EAST ELEVATION)

## SCHEME 01 PHOTO 1 (EAST ELEVATION)

### BODY

OC-145 Atrium White

**ACCENT** 1466 Smoke Embers

The colors in this rendering are representations of the paint color only. They are not an exact match. For accuracy, view or request an actual paint chip sample from your local Benjamin Moore retailer or representative.