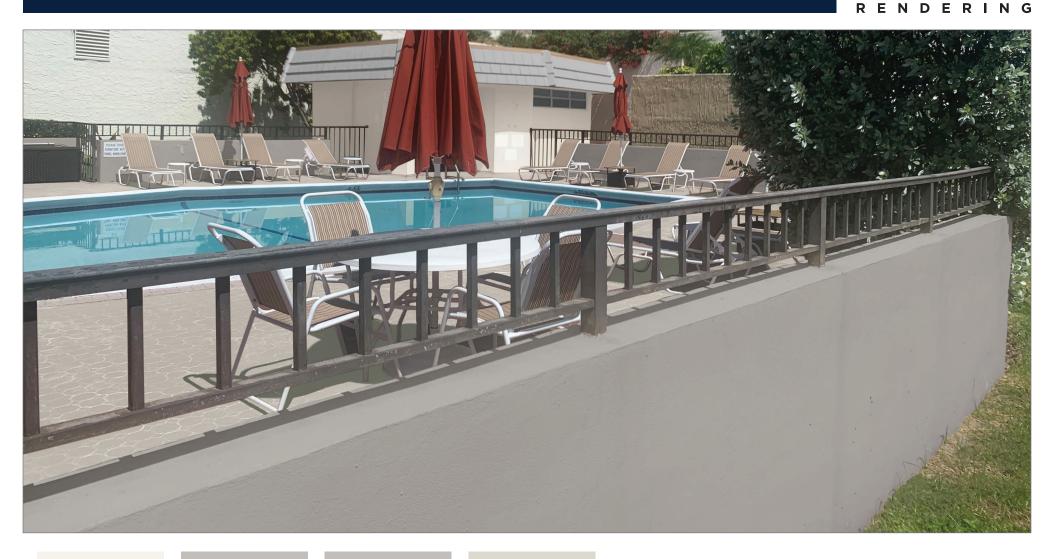

## PHOTO 2 (POOL HOUSE & PERIMETER WALL ELEVATION)

# SCHEME 01 PHOTO 2 (POOL HOUSE & PERIMETER WALL ELEVATION)

**Benjamin Moore** 

POOL HOUSE OC-145 Atrium White ROOF MANSARDS 1466 Smoke Embers

1466 Smoke Embers

POOL PERIMETER WALL PAVERS (BRICK AROUND THE POOL) 1464 Light Pewter