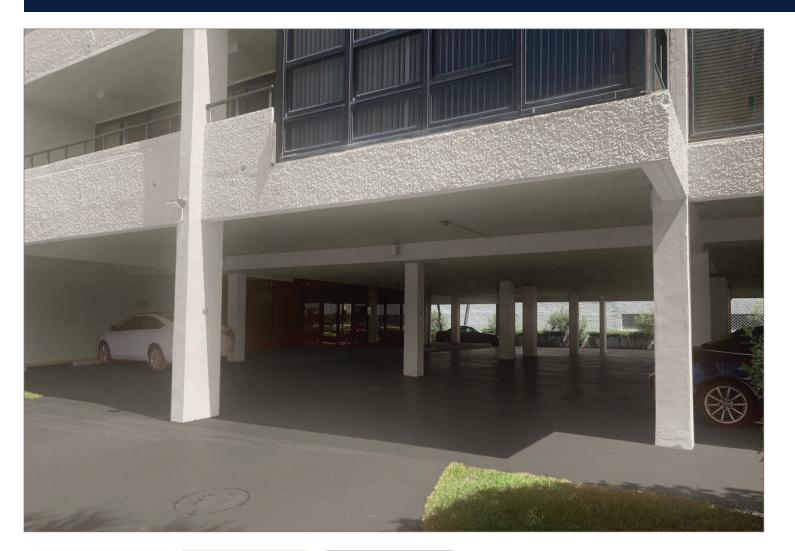

## PHOTO 3 (PARKING AREA ELEVATION)

### SCHEME 01 PHOTO 3 (PARKING AREA ELEVATION)

**BODY/PILLARS** OC-145 Atrium White

PARKING AREA CEILING 1464 Light Pewter **PARKING AREA FLOOR** 1468 Willow Creek

The colors in this rendering are representations of the paint color only. They are not an exact match. For accuracy, view or request an actual paint chip sample from your local Benjamin Moore retailer or representative.