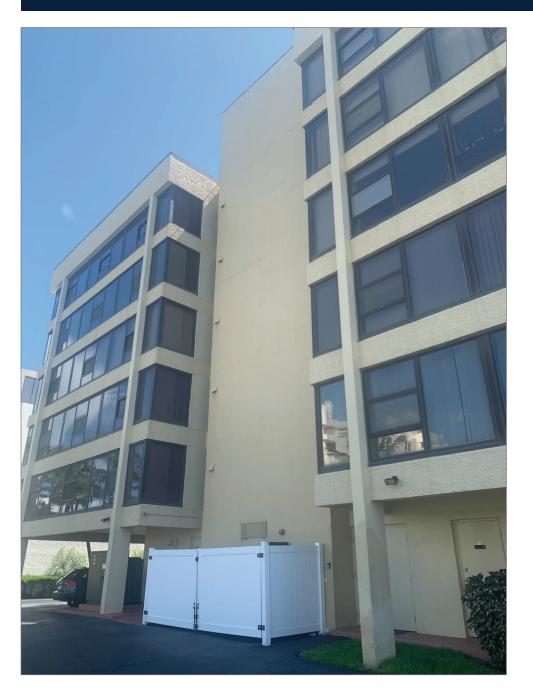

# PHOTO 1 (EAST ELEVATION)

## SCHEME 01 PHOTO 1 (EAST ELEVATION)

### BODY

OC-145 Atrium White

**ACCENT** 1466 Smoke Embers

The colors in this rendering are representations of the paint color only. They are not an exact match. For accuracy, view or request an actual paint chip sample from your local Benjamin Moore retailer or representative.