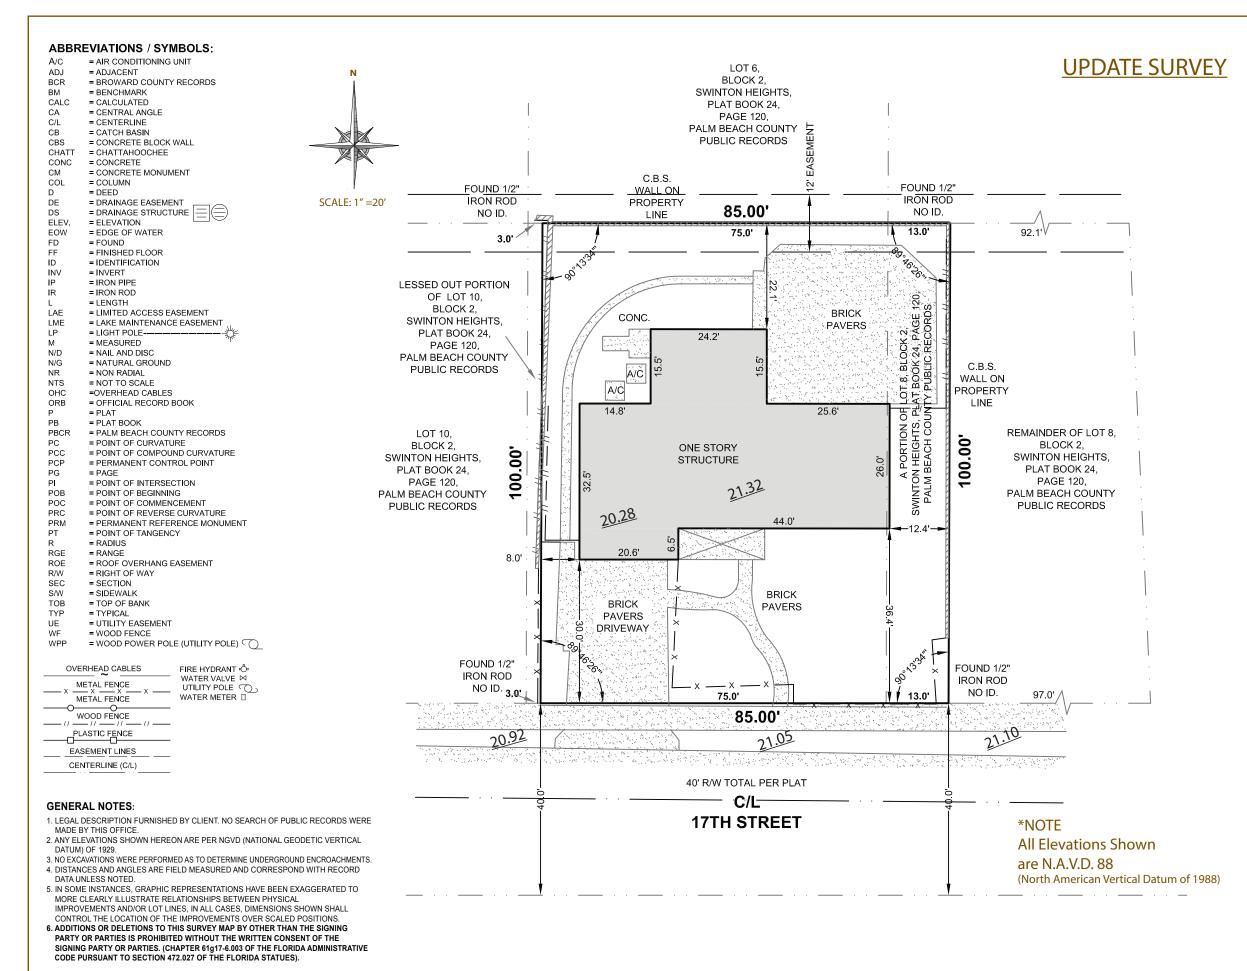

# **MAP OF SURVEY**

### **PROPERTY ADDRESS:**

125 NE 17th Street, Delray Beach, Fl 33444

#### **LEGAL DESCRIPTION:**

The West 13 feet of Lot 8 and all of Lot 9, Less the West 3 feet, Block 2, of Swinton Heights according to the Plat thereof recorded in Plat Book 24, Page 120 of the Public Records of Palm Beach County, Florida.

Map Date: October 5, 2017

City of Delray
Palm Beach County

8/20/2018 **UPDATE SURVEY** 

FIELD DATE

10/4/2019

JOB NUMBER

18 - 00872