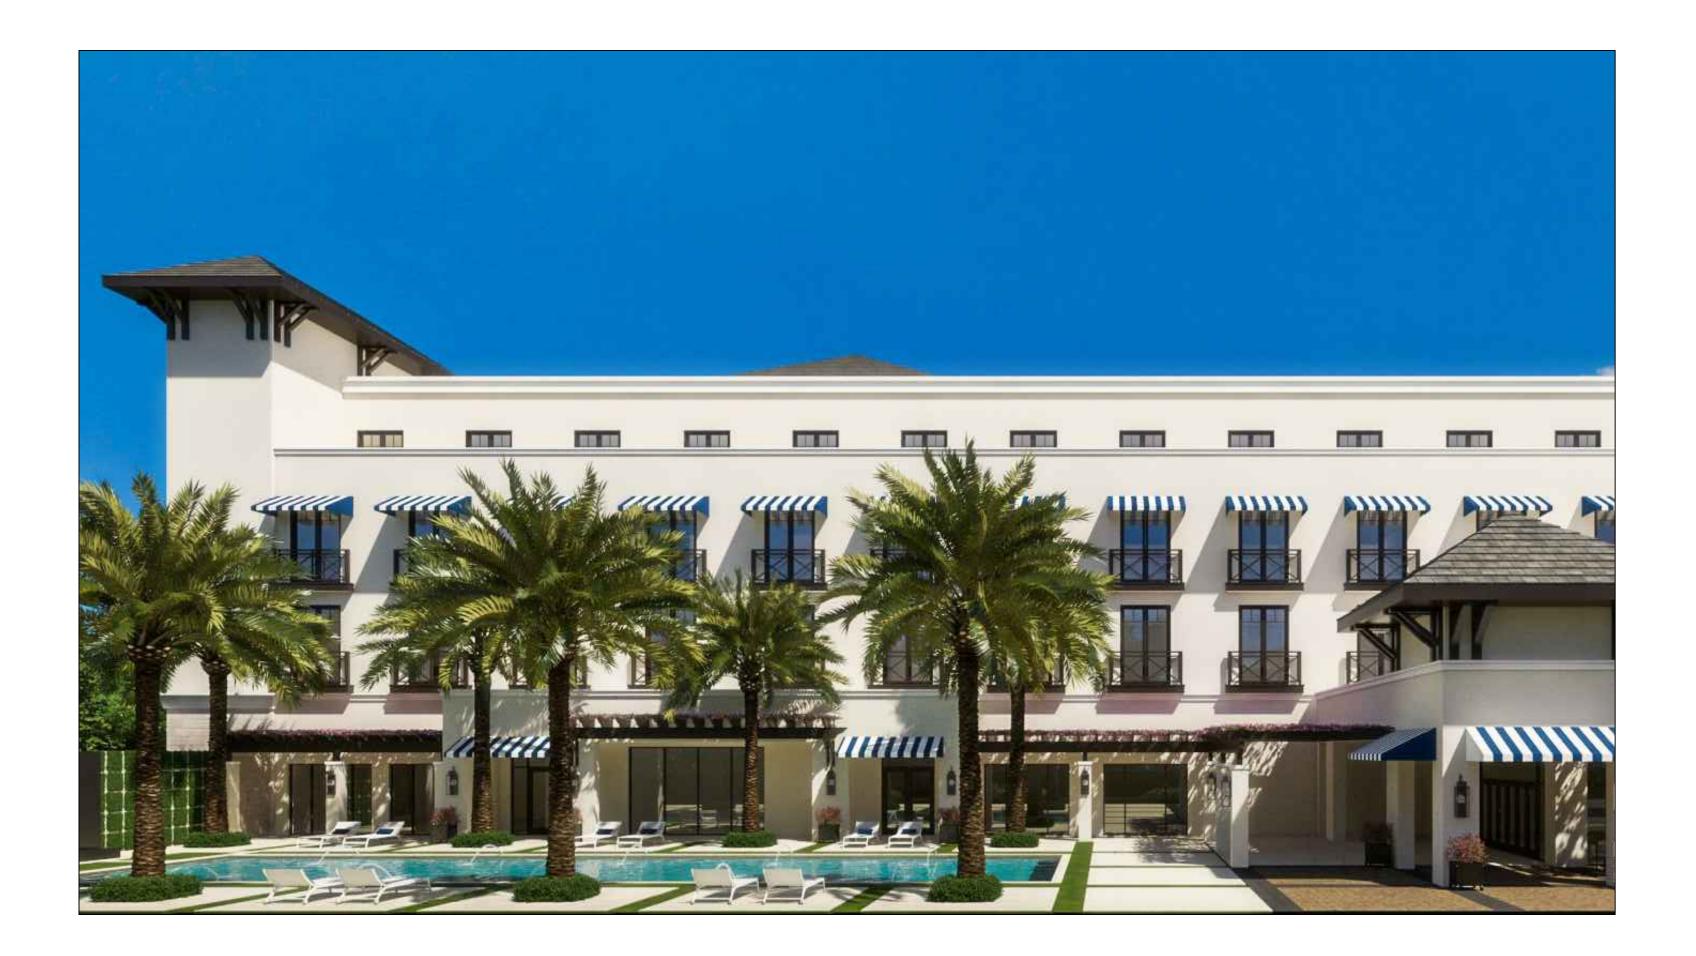

### MATERIAL LEGEND

- 1. FLAT CEMENT TILE
- 2. STAINED WOOD FASCIA
- 3. STAINED ORNAMENTAL WOOD BRACKETS
- 4. PROFILED DECORATIVE STUCCO COPING
- 5. PROFILED STUCCO TRIM
- 6. PAINTED SAND FINISHED STUCCO
- 7. STONE VENEER
- 8. ALUMINUM BALCONY AND RAILING
- 9. FABRIC AWNING STRUCTURE
- DECORATIVE LIGHT FIXTURE
   FIXED IMPACT RATED WINDOW WITH BRONZE
- ANODIZED FINISH 12. BRONZE ANODIZED WINDOW SYSTEM
- 13. METAL LOUVERS WITH BRONZE ANODIZED FINISH
- 14. STAINED WOOD TRELLIS
- 15. STAINED WOOD SLATS IN ALUMINUM FRAME

### MATERIAL LEGEND

- 1. FLAT CEMENT TILE
- 2. STAINED WOOD FASCIA
- 3. STAINED ORNAMENTAL WOOD BRACKETS
- 4. PROFILED DECORATIVE STUCCO COPING
- 5. PROFILED STUCCO TRIM
- 6. PAINTED SAND FINISHED STUCCO
- 7. STONE VENEER
- 8. ALUMINUM BALCONY AND RAILING
- 9. FABRIC AWNING STRUCTURE
- DECORATIVE LIGHT FIXTURE
   FIXED IMPACT RATED WINDOW WITH BRONZE ANODIZED FINISH
- 12. BRONZE ANODIZED WINDOW SYSTEM
- 13. METAL LOUVERS WITH BRONZE ANODIZED FINISH
- 14. STAINED WOOD TRELLIS
- 15. STAINED WOOD SLATS IN ALUMINUM FRAME