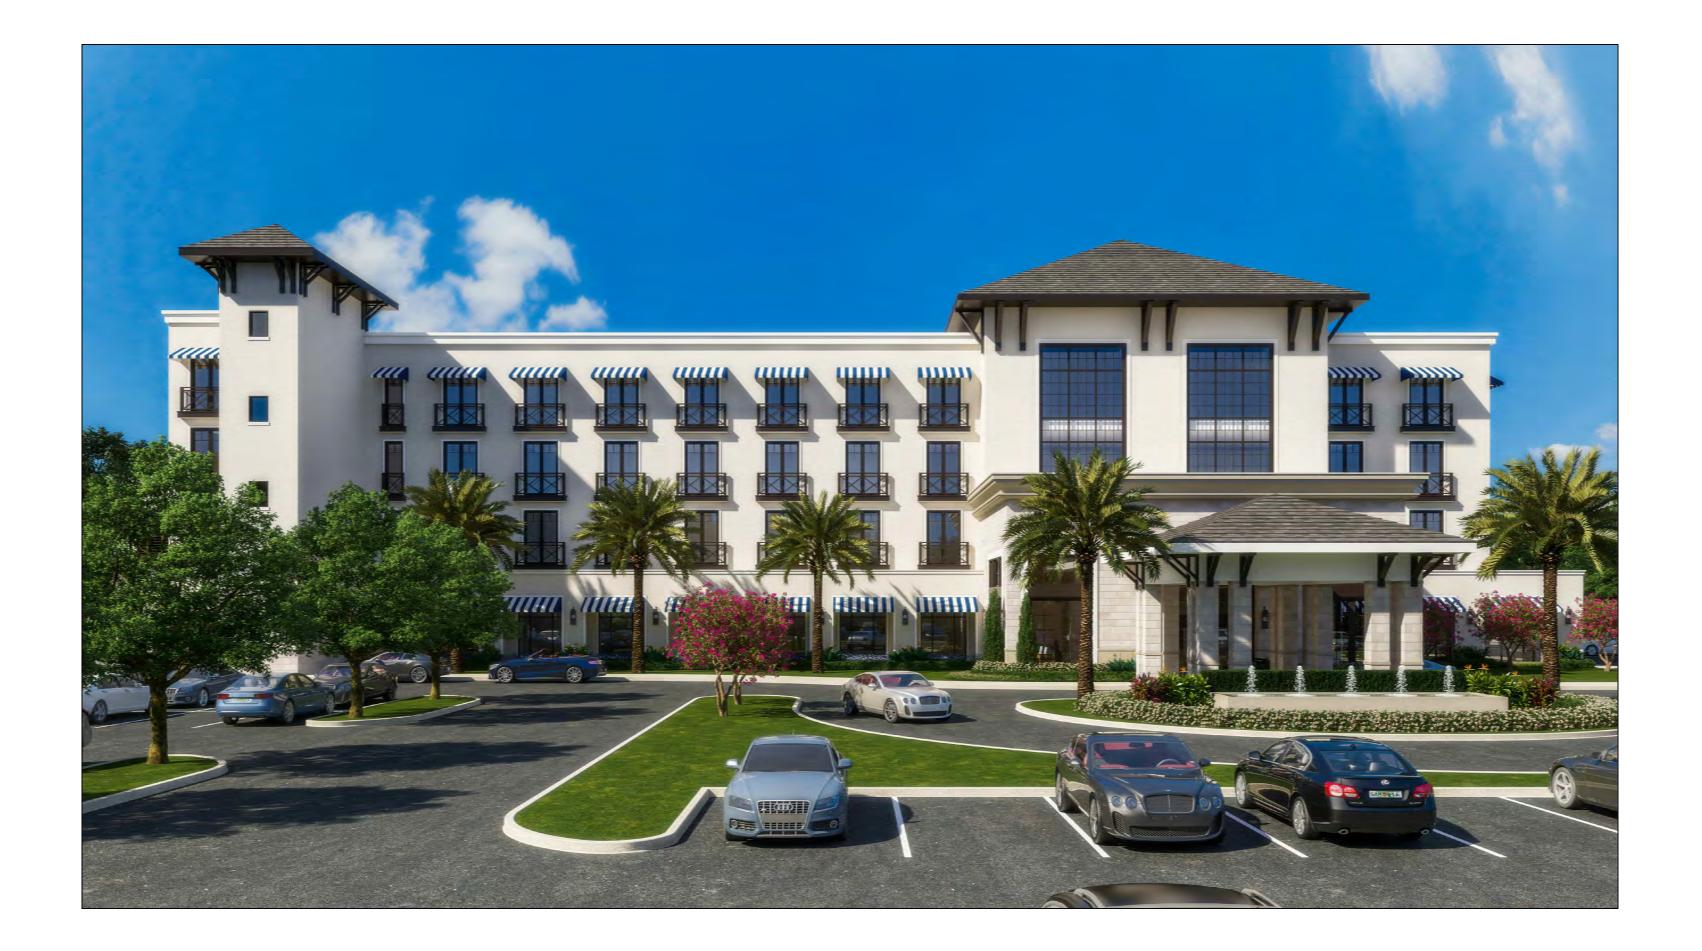

### **FLORIDA MEDICAL CENTER DELRAY** *Delray Beach, Florida*

### MATERIAL LEGEND

- 1. FLAT CEMENT TILE
- 2. STAINED WOOD FASCIA
- 3. STAINED ORNAMENTAL WOOD BRACKETS
- 4. PROFILED DECORATIVE STUCCO COPING
- 5. PROFILED STUCCO TRIM
- 6. PAINTED SAND FINISHED STUCCO
- 7. STONE VENEER
- 8. ALUMINUM BALCONY AND RAILING
- 9. FABRIC AWNING STRUCTURE
- DECORATIVE LIGHT FIXTURE
   FIXED IMPACT RATED WINDOW WITH BRONZE
- ANODIZED FINISH 12. BRONZE ANODIZED WINDOW SYSTEM
- 13. METAL LOUVERS WITH BRONZE ANODIZED FINISH
- 14. STAINED WOOD TRELLIS
- 15. STAINED WOOD SLATS IN ALUMINUM FRAME

### MATERIAL LEGEND

- 1. FLAT CEMENT TILE
- 2. STAINED WOOD FASCIA
- 3. STAINED ORNAMENTAL WOOD BRACKETS
- 4. PROFILED DECORATIVE STUCCO COPING
- 5. PROFILED STUCCO TRIM
- 6. PAINTED SAND FINISHED STUCCO
- 7. STONE VENEER
- 8. ALUMINUM BALCONY AND RAILING
- 9. FABRIC AWNING STRUCTURE
- DECORATIVE LIGHT FIXTURE
   FIXED IMPACT RATED WINDOW WITH BRONZE ANODIZED FINISH
- 12. BRONZE ANODIZED WINDOW SYSTEM
- 13. METAL LOUVERS WITH BRONZE ANODIZED FINISH
- 14. STAINED WOOD TRELLIS
- 15. STAINED WOOD SLATS IN ALUMINUM FRAME