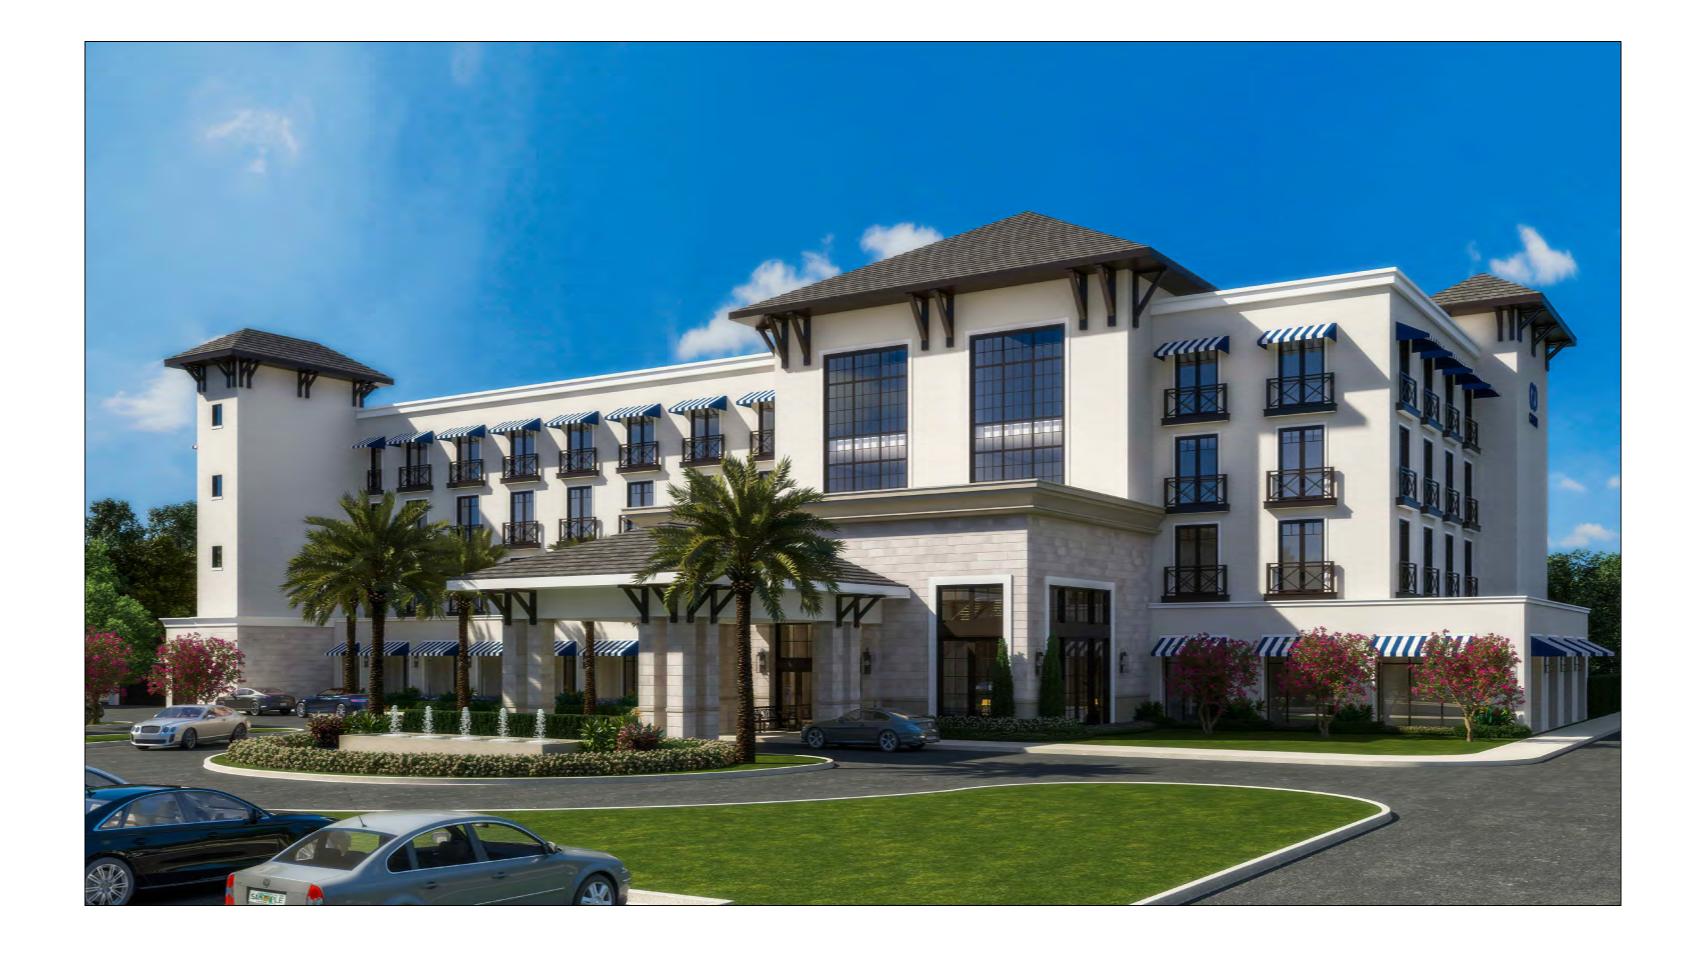

### **FLORIDA MEDICAL CENTER DELRAY** *Delray Beach, Florida*

### MATERIAL LEGEND

- 1. FLAT CEMENT TILE
- 2. STAINED WOOD FASCIA
- 3. STAINED ORNAMENTAL WOOD BRACKETS
- 4. PROFILED DECORATIVE STUCCO COPING
- 5. PROFILED STUCCO TRIM
- 6. PAINTED SAND FINISHED STUCCO
- 7. STONE VENEER
- 8. ALUMINUM BALCONY AND RAILING
- 9. FABRIC AWNING STRUCTURE
- DECORATIVE LIGHT FIXTURE
   FIXED IMPACT RATED WINDOW WITH BRONZE
- ANODIZED FINISH 12. BRONZE ANODIZED WINDOW SYSTEM
- 13. METAL LOUVERS WITH BRONZE ANODIZED FINISH
- 14. STAINED WOOD TRELLIS
- 15. STAINED WOOD SLATS IN ALUMINUM FRAME

### MATERIAL LEGEND

- 1. FLAT CEMENT TILE
- 2. STAINED WOOD FASCIA
- 3. STAINED ORNAMENTAL WOOD BRACKETS
- 4. PROFILED DECORATIVE STUCCO COPING
- 5. PROFILED STUCCO TRIM
- 6. PAINTED SAND FINISHED STUCCO
- 7. STONE VENEER
- 8. ALUMINUM BALCONY AND RAILING
- 9. FABRIC AWNING STRUCTURE
- DECORATIVE LIGHT FIXTURE
   FIXED IMPACT RATED WINDOW WITH BRONZE ANODIZED FINISH
- 12. BRONZE ANODIZED WINDOW SYSTEM
- 13. METAL LOUVERS WITH BRONZE ANODIZED FINISH
- 14. STAINED WOOD TRELLIS
- 15. STAINED WOOD SLATS IN ALUMINUM FRAME