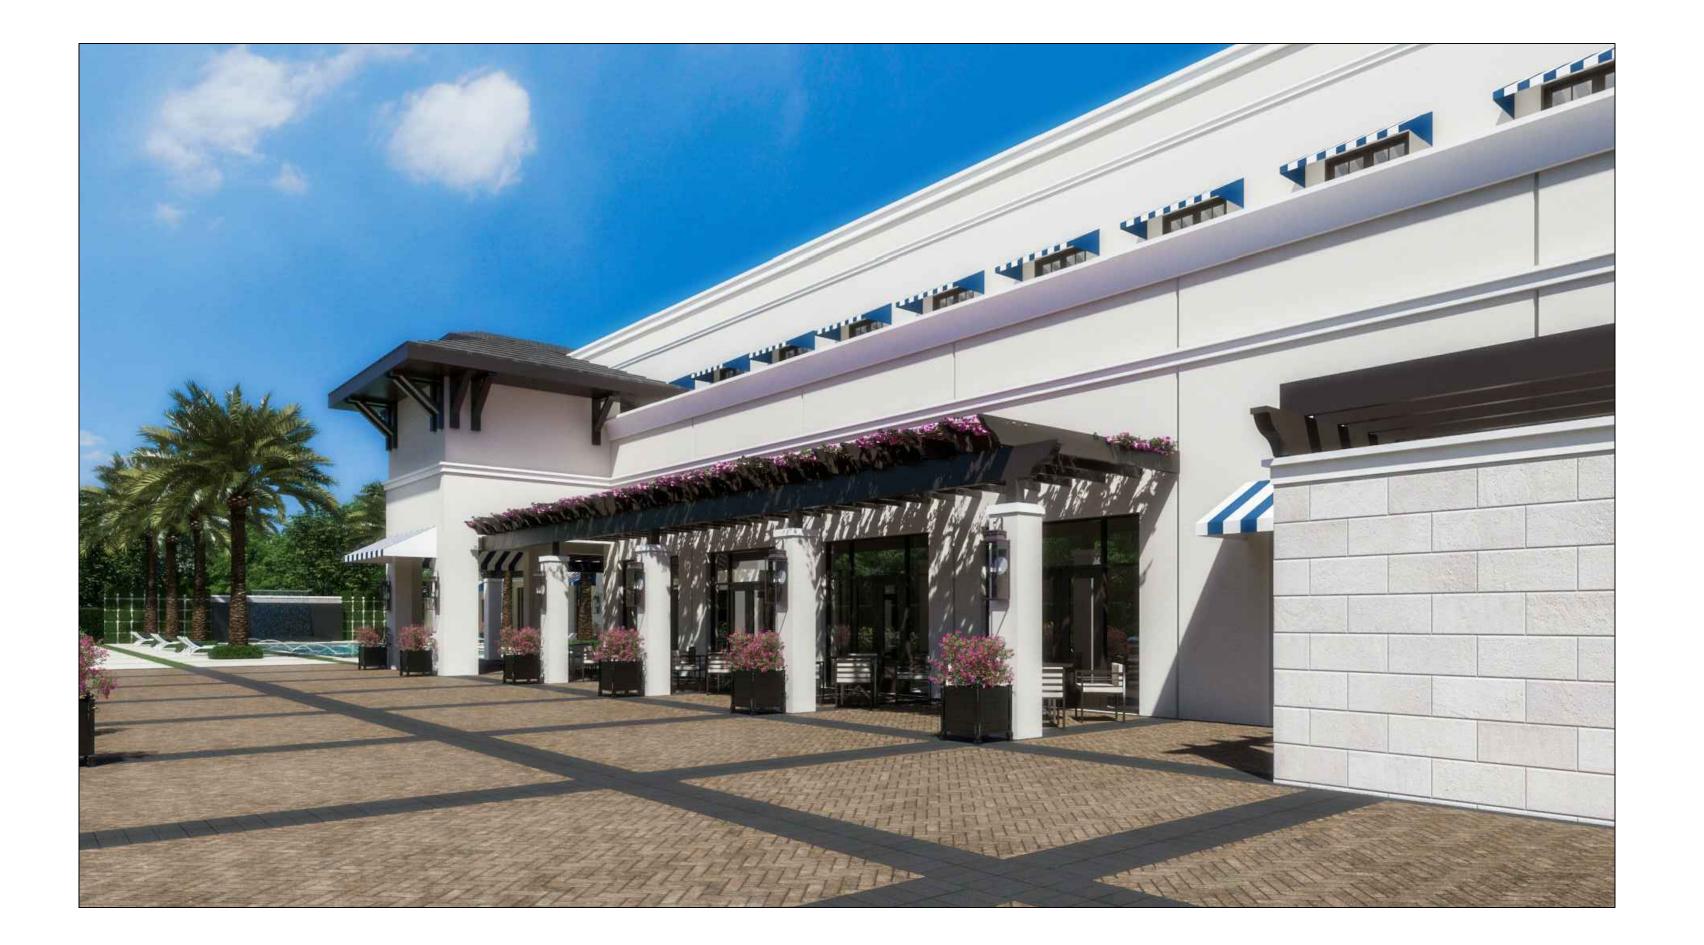

### MATERIAL LEGEND

- 1. FLAT CEMENT TILE
- 2. STAINED WOOD FASCIA
- 3. STAINED ORNAMENTAL WOOD BRACKETS
- 4. PROFILED DECORATIVE STUCCO COPING
- 5. PROFILED STUCCO TRIM
- 6. PAINTED SAND FINISHED STUCCO
- 7. STONE VENEER
- 8. ALUMINUM BALCONY AND RAILING
- 9. FABRIC AWNING STRUCTURE
- DECORATIVE LIGHT FIXTURE
   FIXED IMPACT RATED WINDOW WITH BRONZE
- ANODIZED FINISH 12. BRONZE ANODIZED WINDOW SYSTEM
- 13. METAL LOUVERS WITH BRONZE ANODIZED FINISH
- 14. STAINED WOOD TRELLIS
- 15. STAINED WOOD SLATS IN ALUMINUM FRAME

### MATERIAL LEGEND

- 1. FLAT CEMENT TILE
- 2. STAINED WOOD FASCIA
- 3. STAINED ORNAMENTAL WOOD BRACKETS
- 4. PROFILED DECORATIVE STUCCO COPING
- 5. PROFILED STUCCO TRIM
- 6. PAINTED SAND FINISHED STUCCO
- 7. STONE VENEER
- 8. ALUMINUM BALCONY AND RAILING
- 9. FABRIC AWNING STRUCTURE
- DECORATIVE LIGHT FIXTURE
   FIXED IMPACT RATED WINDOW WITH BRONZE ANODIZED FINISH
- 12. BRONZE ANODIZED WINDOW SYSTEM
- 13. METAL LOUVERS WITH BRONZE ANODIZED FINISH
- 14. STAINED WOOD TRELLIS
- 15. STAINED WOOD SLATS IN ALUMINUM FRAME