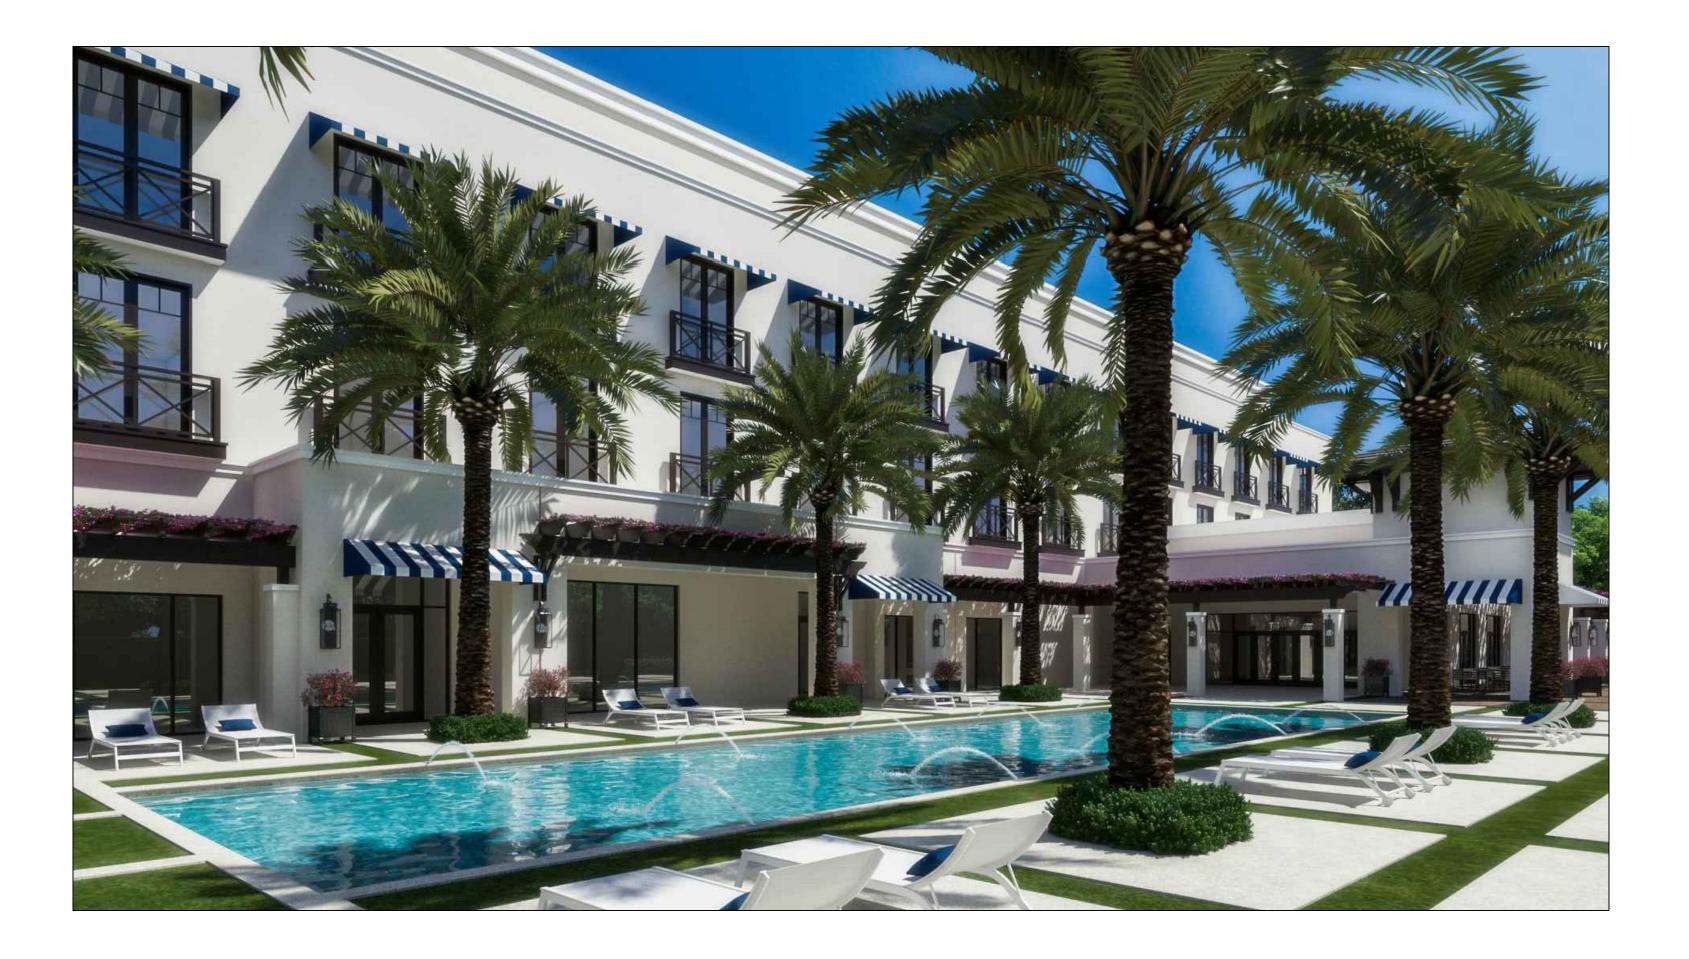

### MATERIAL LEGEND

- 1. FLAT CEMENT TILE
- 2. STAINED WOOD FASCIA
- 3. STAINED ORNAMENTAL WOOD BRACKETS
- 4. PROFILED DECORATIVE STUCCO COPING
- 5. PROFILED STUCCO TRIM
- 6. PAINTED SAND FINISHED STUCCO
- 7. STONE VENEER
- 8. ALUMINUM BALCONY AND RAILING
- 9. FABRIC AWNING STRUCTURE
- DECORATIVE LIGHT FIXTURE
   FIXED IMPACT RATED WINDOW WITH BRONZE
- ANODIZED FINISH 12. BRONZE ANODIZED WINDOW SYSTEM
- 13. METAL LOUVERS WITH BRONZE ANODIZED FINISH
- 14. STAINED WOOD TRELLIS
- 15. STAINED WOOD SLATS IN ALUMINUM FRAME

### MATERIAL LEGEND

- 1. FLAT CEMENT TILE
- 2. STAINED WOOD FASCIA
- 3. STAINED ORNAMENTAL WOOD BRACKETS
- 4. PROFILED DECORATIVE STUCCO COPING
- 5. PROFILED STUCCO TRIM
- 6. PAINTED SAND FINISHED STUCCO
- 7. STONE VENEER
- 8. ALUMINUM BALCONY AND RAILING
- 9. FABRIC AWNING STRUCTURE
- DECORATIVE LIGHT FIXTURE
   FIXED IMPACT RATED WINDOW WITH BRONZE ANODIZED FINISH
- 12. BRONZE ANODIZED WINDOW SYSTEM
- 13. METAL LOUVERS WITH BRONZE ANODIZED FINISH
- 14. STAINED WOOD TRELLIS
- 15. STAINED WOOD SLATS IN ALUMINUM FRAME