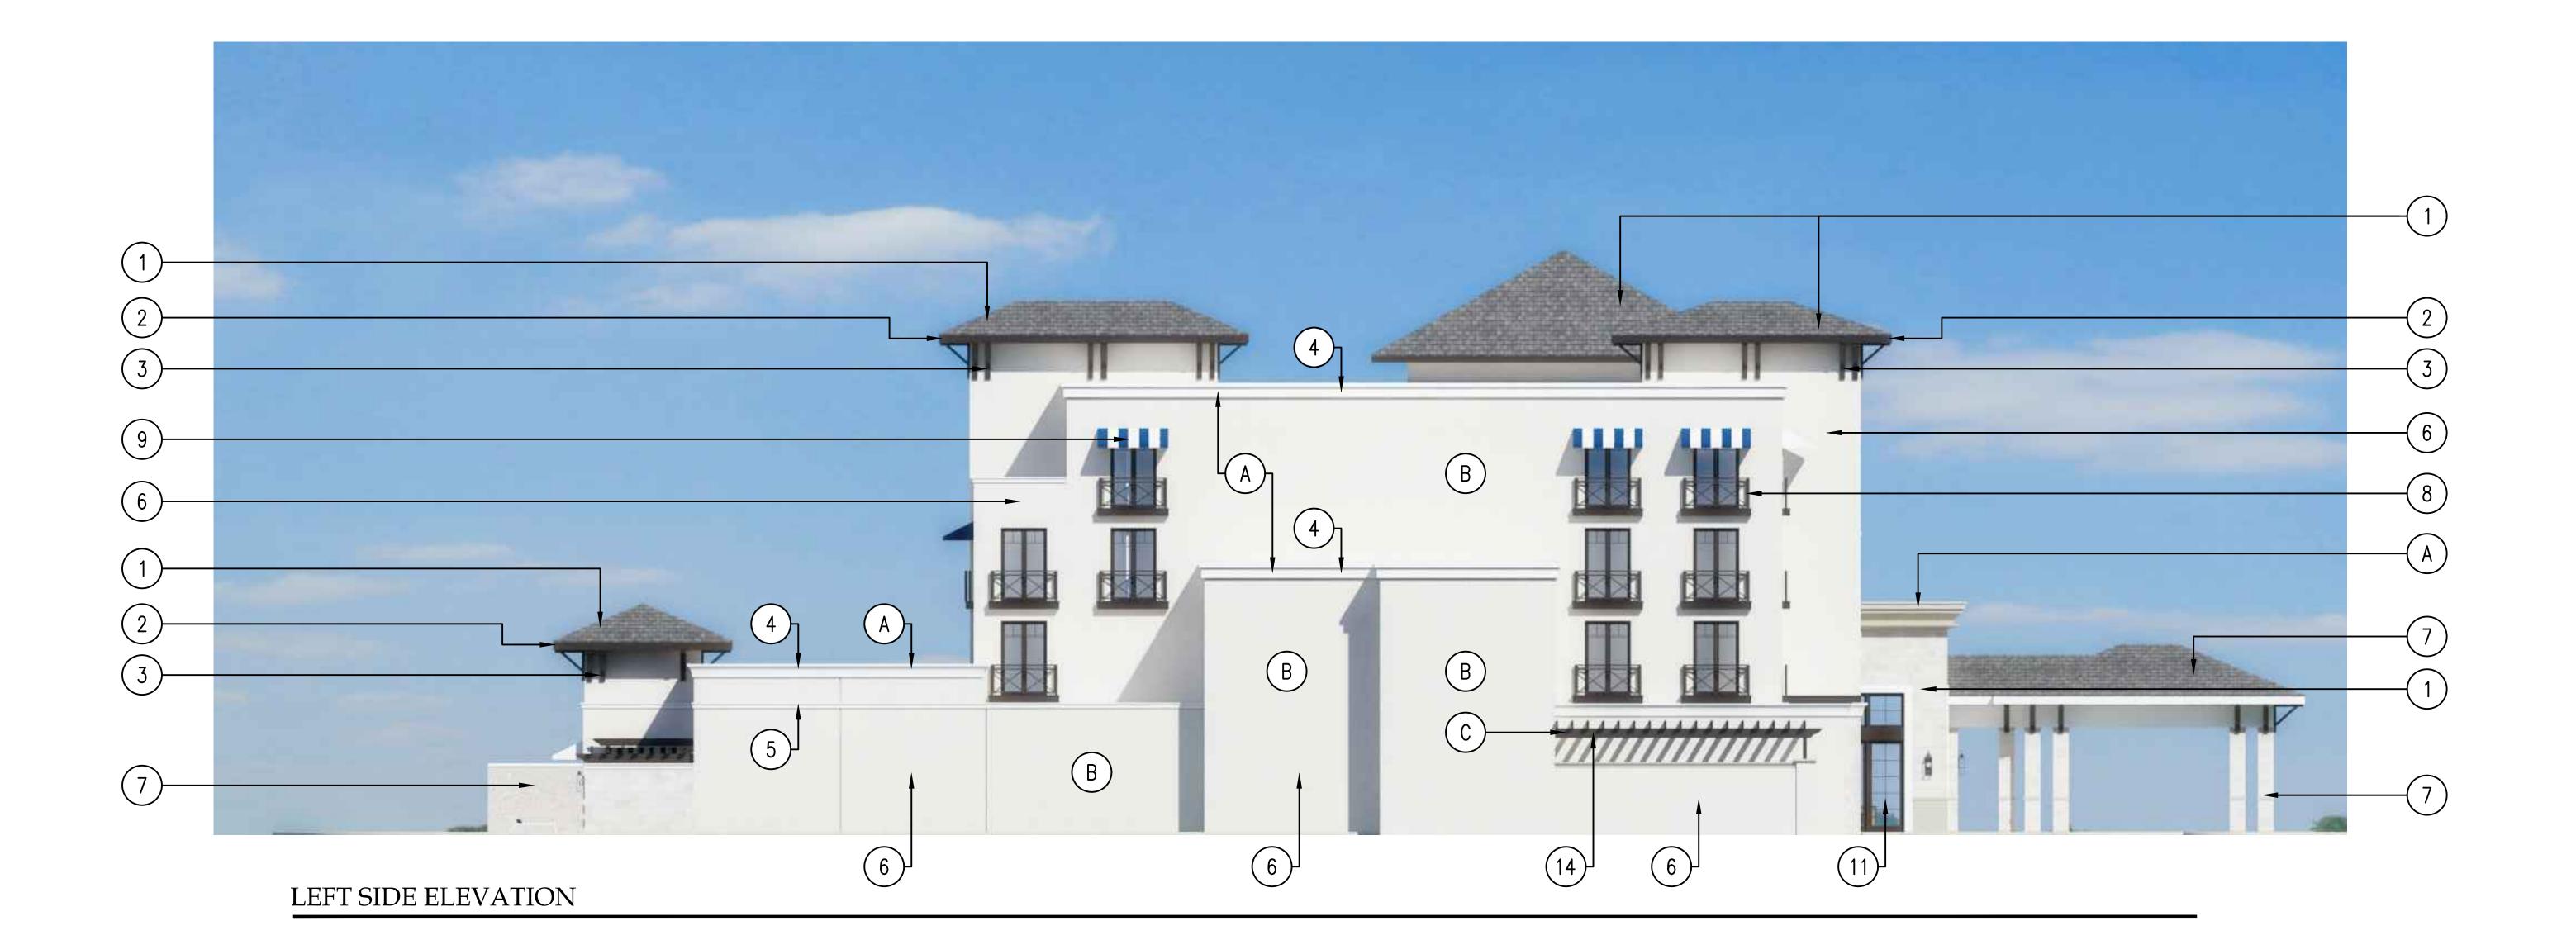

### MATERIAL LEGEND

- 1. FLAT CEMENT TILE
- 2. STAINED WOOD FASCIA
- 3. STAINED ORNAMENTAL WOOD BRACKETS
- 4. PROFILED DECORATIVE STUCCO COPING
- 5. PROFILED STUCCO TRIM
- 6. PAINTED SAND FINISHED STUCCO
- 7. STONE VENEER
- 8. ALUMINUM BALCONY AND RAILING
- 9. FABRIC AWNING STRUCTURE
- DECORATIVE LIGHT FIXTURE
   FIXED IMPACT RATED WINDOW WITH BRONZE
- ANODIZED FINISH 12. BRONZE ANODIZED WINDOW SYSTEM
- 13. METAL LOUVERS WITH BRONZE ANODIZED FINISH
- 14. STAINED WOOD TRELLIS
- 15. STAINED WOOD SLATS IN ALUMINUM FRAME

### MATERIAL LEGEND

- 1. FLAT CEMENT TILE
- 2. STAINED WOOD FASCIA
- 3. STAINED ORNAMENTAL WOOD BRACKETS
- 4. PROFILED DECORATIVE STUCCO COPING
- 5. PROFILED STUCCO TRIM
- 6. PAINTED SAND FINISHED STUCCO
- 7. STONE VENEER
- 8. ALUMINUM BALCONY AND RAILING
- 9. FABRIC AWNING STRUCTURE
- DECORATIVE LIGHT FIXTURE
   FIXED IMPACT RATED WINDOW WITH BRONZE ANODIZED FINISH
- 12. BRONZE ANODIZED WINDOW SYSTEM
- 13. METAL LOUVERS WITH BRONZE ANODIZED FINISH
- 14. STAINED WOOD TRELLIS
- 15. STAINED WOOD SLATS IN ALUMINUM FRAME