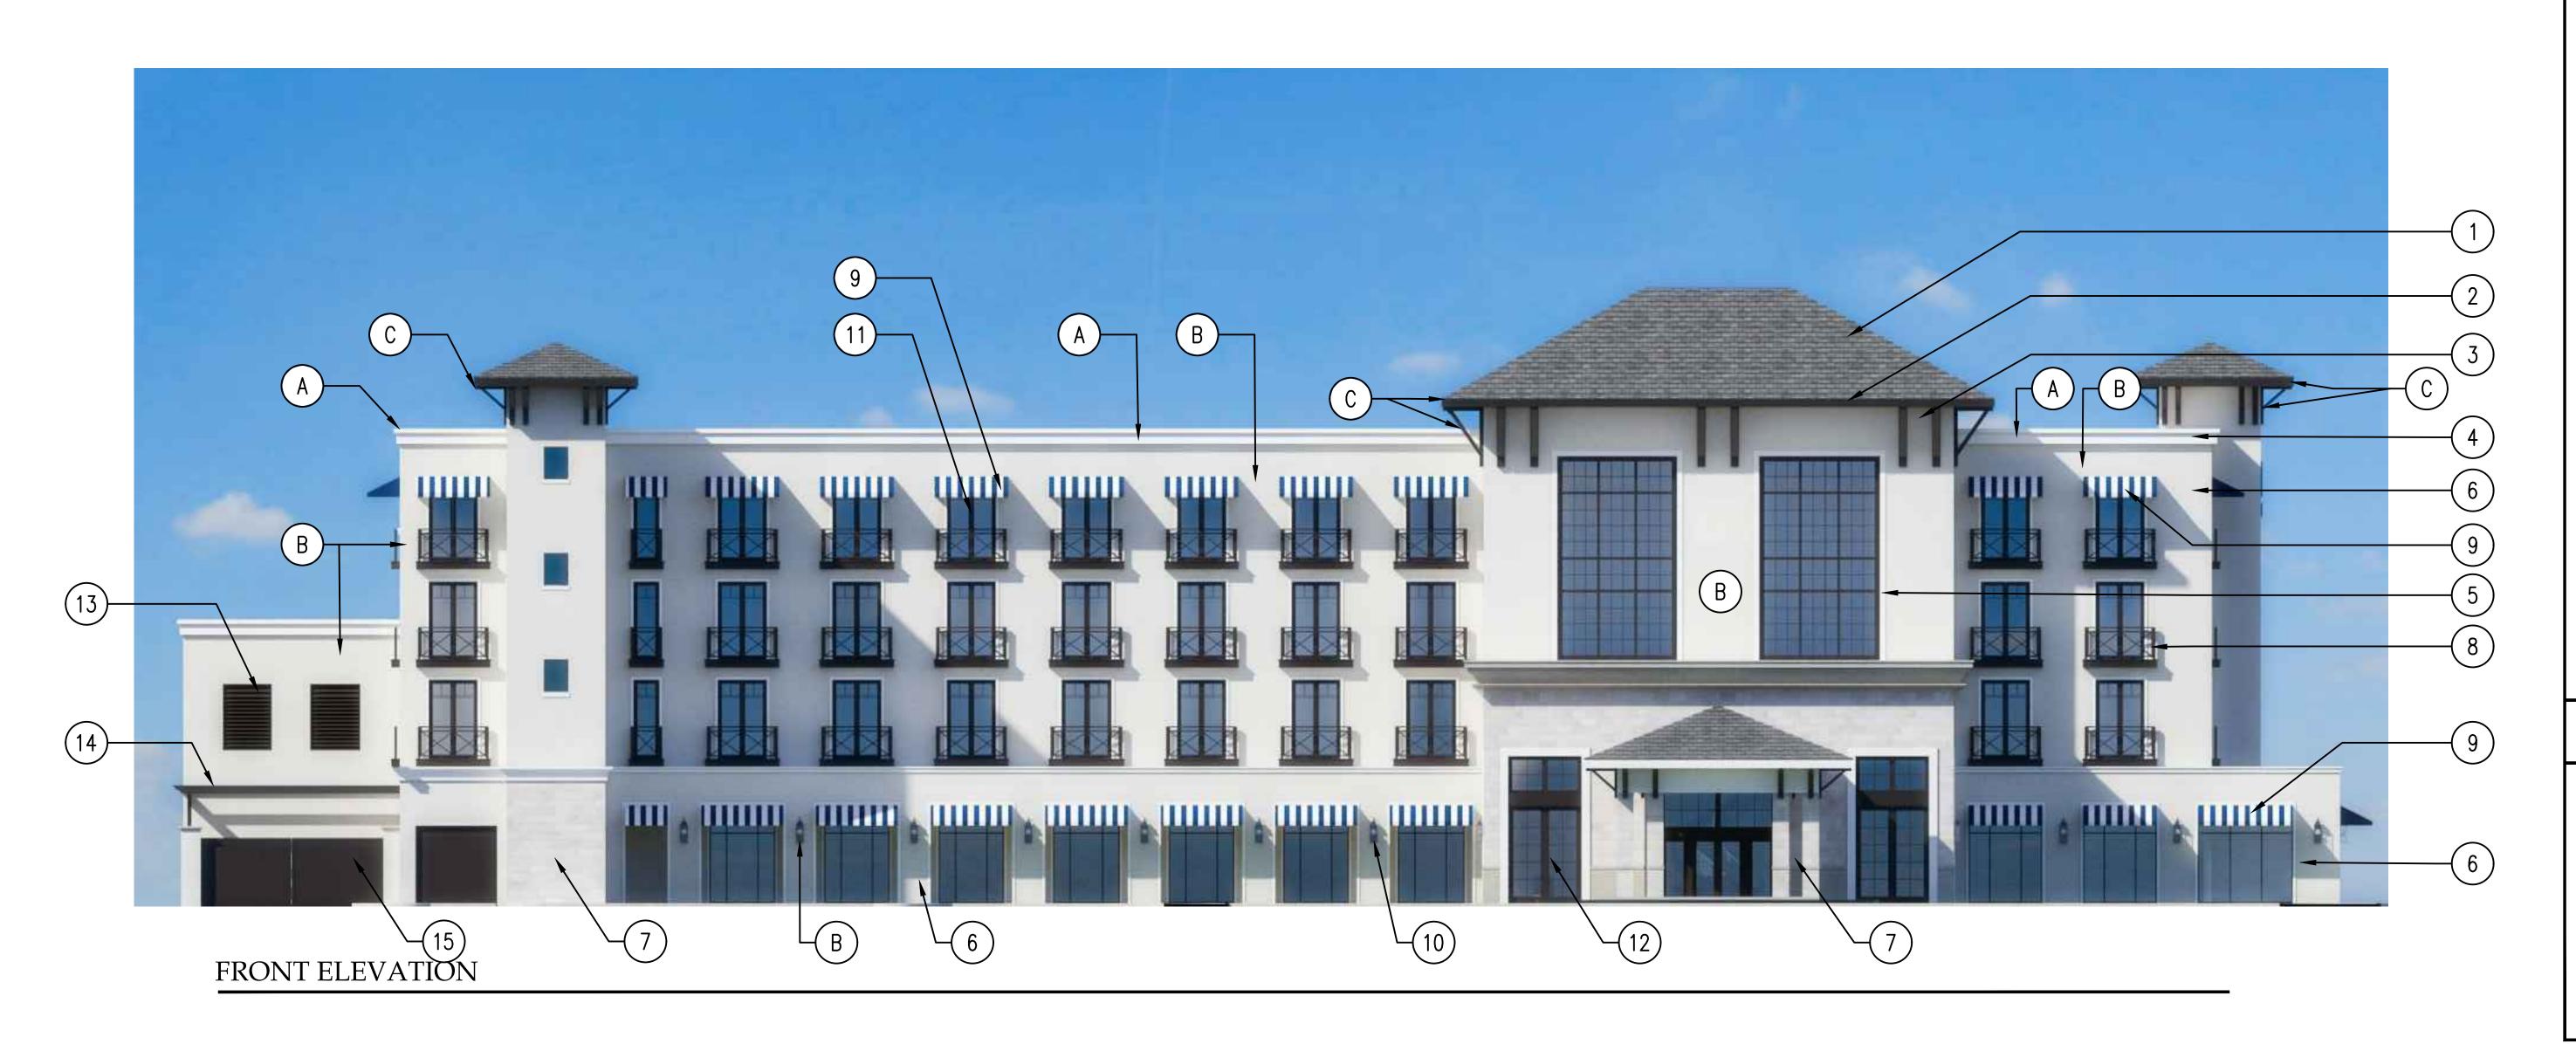

### MATERIAL LEGEND

- 1. FLAT CEMENT TILE
- 2. STAINED WOOD FASCIA
- 3. STAINED ORNAMENTAL WOOD BRACKETS
- 4. PROFILED DECORATIVE STUCCO COPING
- 5. PROFILED STUCCO TRIM
- 6. PAINTED SAND FINISHED STUCCO
- 7. STONE VENEER
- 8. ALUMINUM BALCONY AND RAILING
- 9. FABRIC AWNING STRUCTURE
- DECORATIVE LIGHT FIXTURE
   FIXED IMPACT RATED WINDOW WITH BRONZE
- ANODIZED FINISH 12. BRONZE ANODIZED WINDOW SYSTEM
- 13. METAL LOUVERS WITH BRONZE ANODIZED FINISH
- 14. STAINED WOOD TRELLIS
- 15. STAINED WOOD SLATS IN ALUMINUM FRAME

### MATERIAL LEGEND

- 1. FLAT CEMENT TILE
- 2. STAINED WOOD FASCIA
- 3. STAINED ORNAMENTAL WOOD BRACKETS
- 4. PROFILED DECORATIVE STUCCO COPING
- 5. PROFILED STUCCO TRIM
- 6. PAINTED SAND FINISHED STUCCO
- 7. STONE VENEER
- 8. ALUMINUM BALCONY AND RAILING
- 9. FABRIC AWNING STRUCTURE
- DECORATIVE LIGHT FIXTURE
   FIXED IMPACT RATED WINDOW WITH BRONZE ANODIZED FINISH
- 12. BRONZE ANODIZED WINDOW SYSTEM
- 13. METAL LOUVERS WITH BRONZE ANODIZED FINISH
- 14. STAINED WOOD TRELLIS
- 15. STAINED WOOD SLATS IN ALUMINUM FRAME

## MATERIAL LEGEND

| SNOW | - | BENJAMIN MOORE | A |
|------|---|----------------|---|
| AC   | - | BENJAMIN MOORE | В |
| S    | - | BENJAMIN MOORE | С |
|      |   |                |   |

# A BENJAMIN MOORE SNOWFA B BENJAMIN MOORE ACAD C BENJAMIN MOORE SILE