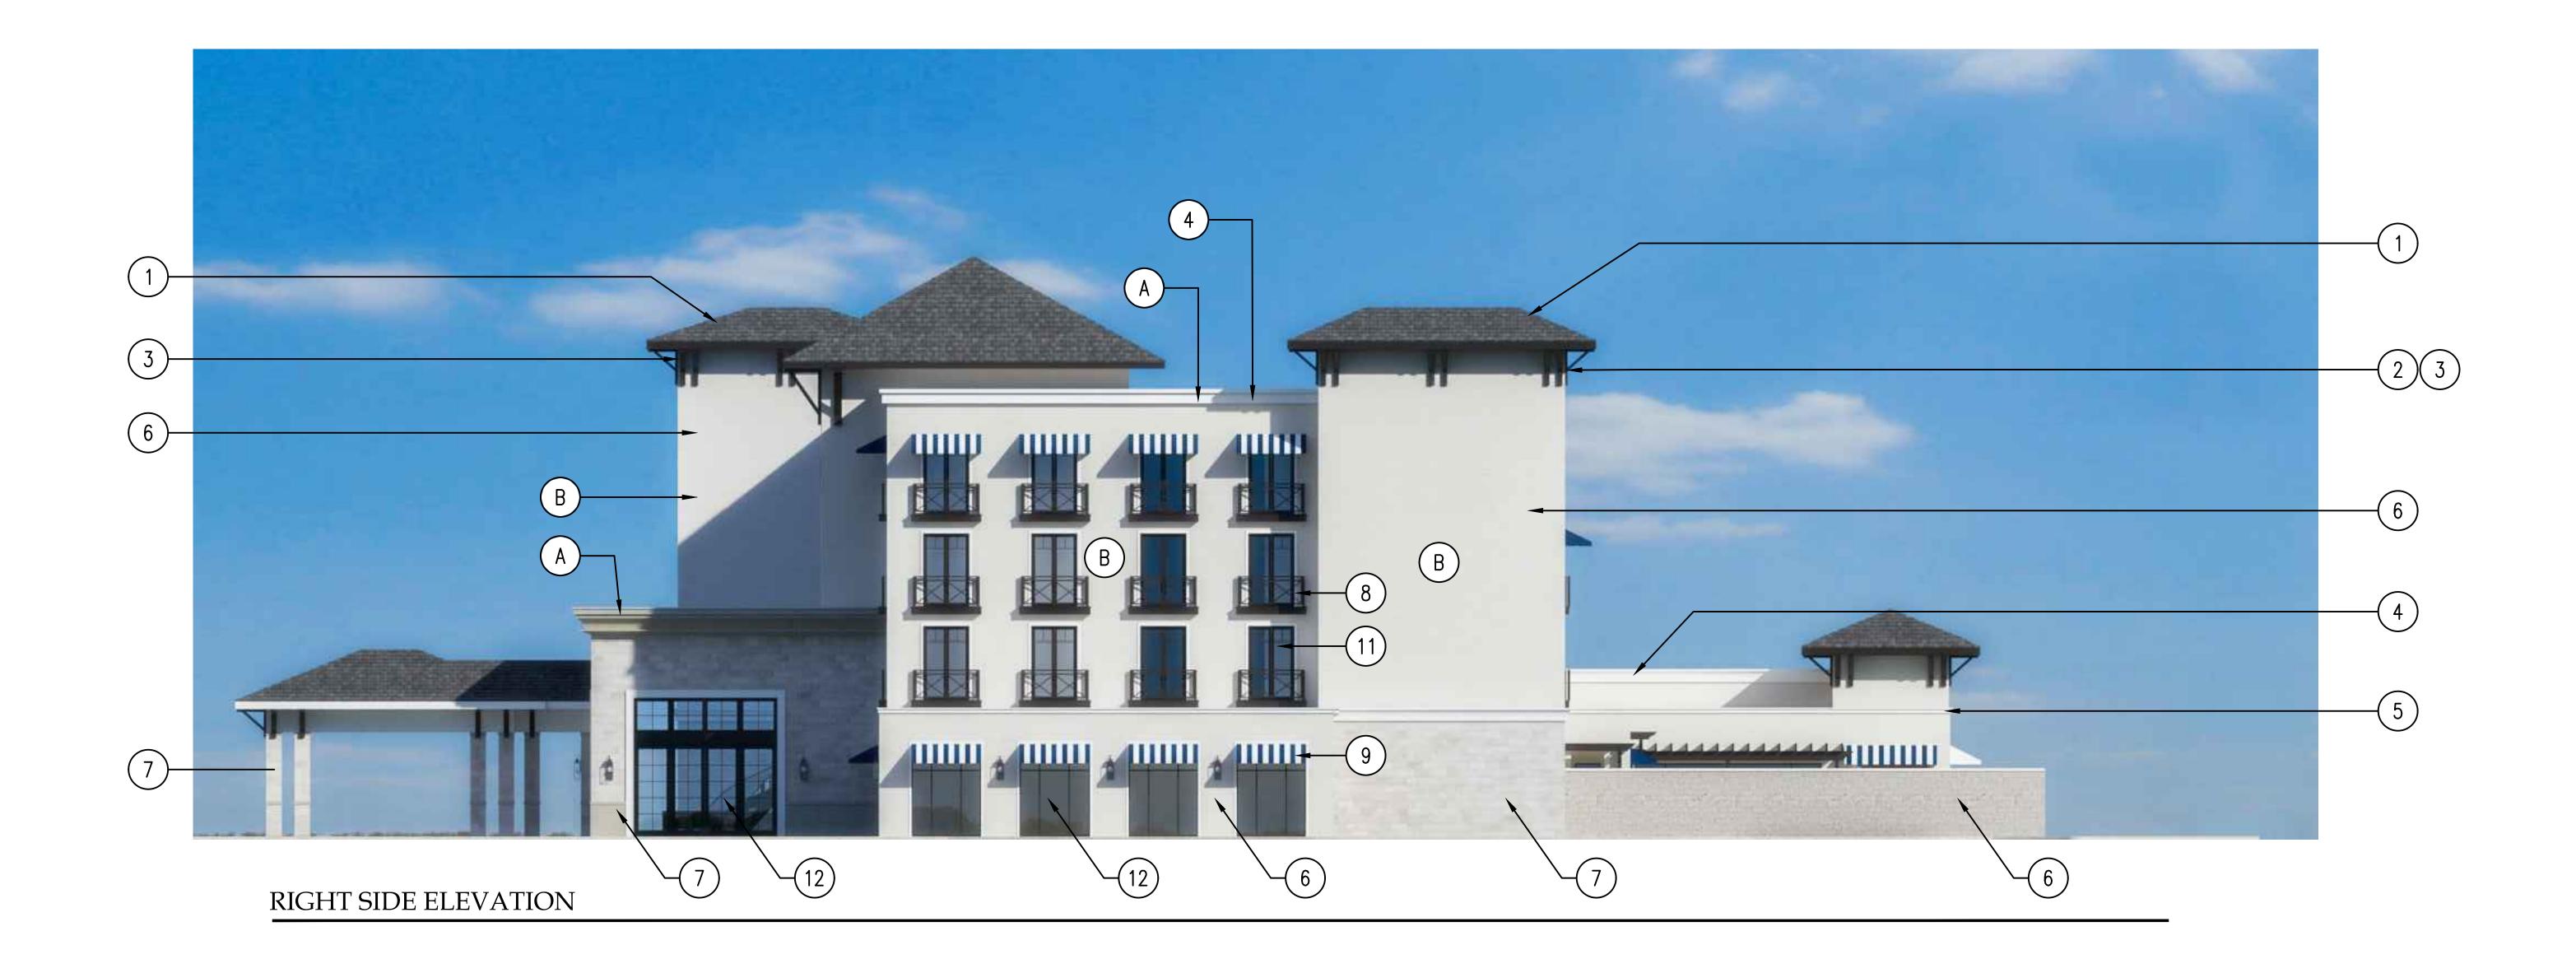

### MATERIAL LEGEND

- 1. FLAT CEMENT TILE
- 2. STAINED WOOD FASCIA
- 3. STAINED ORNAMENTAL WOOD BRACKETS
- 4. PROFILED DECORATIVE STUCCO COPING
- 5. PROFILED STUCCO TRIM
- 6. PAINTED SAND FINISHED STUCCO
- 7. STONE VENEER
- 8. ALUMINUM BALCONY AND RAILING
- 9. FABRIC AWNING STRUCTURE
- DECORATIVE LIGHT FIXTURE
   FIXED IMPACT RATED WINDOW WITH BRONZE
- ANODIZED FINISH 12. BRONZE ANODIZED WINDOW SYSTEM
- 13. METAL LOUVERS WITH BRONZE ANODIZED FINISH
- 14. STAINED WOOD TRELLIS
- 15. STAINED WOOD SLATS IN ALUMINUM FRAME

### MATERIAL LEGEND

- 1. FLAT CEMENT TILE
- 2. STAINED WOOD FASCIA
- 3. STAINED ORNAMENTAL WOOD BRACKETS
- 4. PROFILED DECORATIVE STUCCO COPING
- 5. PROFILED STUCCO TRIM
- 6. PAINTED SAND FINISHED STUCCO
- 7. STONE VENEER
- 8. ALUMINUM BALCONY AND RAILING
- 9. FABRIC AWNING STRUCTURE
- DECORATIVE LIGHT FIXTURE
   FIXED IMPACT RATED WINDOW WITH BRONZE ANODIZED FINISH
- 12. BRONZE ANODIZED WINDOW SYSTEM
- 13. METAL LOUVERS WITH BRONZE ANODIZED FINISH
- 14. STAINED WOOD TRELLIS
- 15. STAINED WOOD SLATS IN ALUMINUM FRAME

## MATERIAL LEGEND

| SNOW | - | BENJAMIN MOORE | A |
|------|---|----------------|---|
| AC   | - | BENJAMIN MOORE | В |
| S    | - | BENJAMIN MOORE | С |
|      |   |                |   |

# A BENJAMIN MOORE SNOWFA B BENJAMIN MOORE ACAD C BENJAMIN MOORE SILE