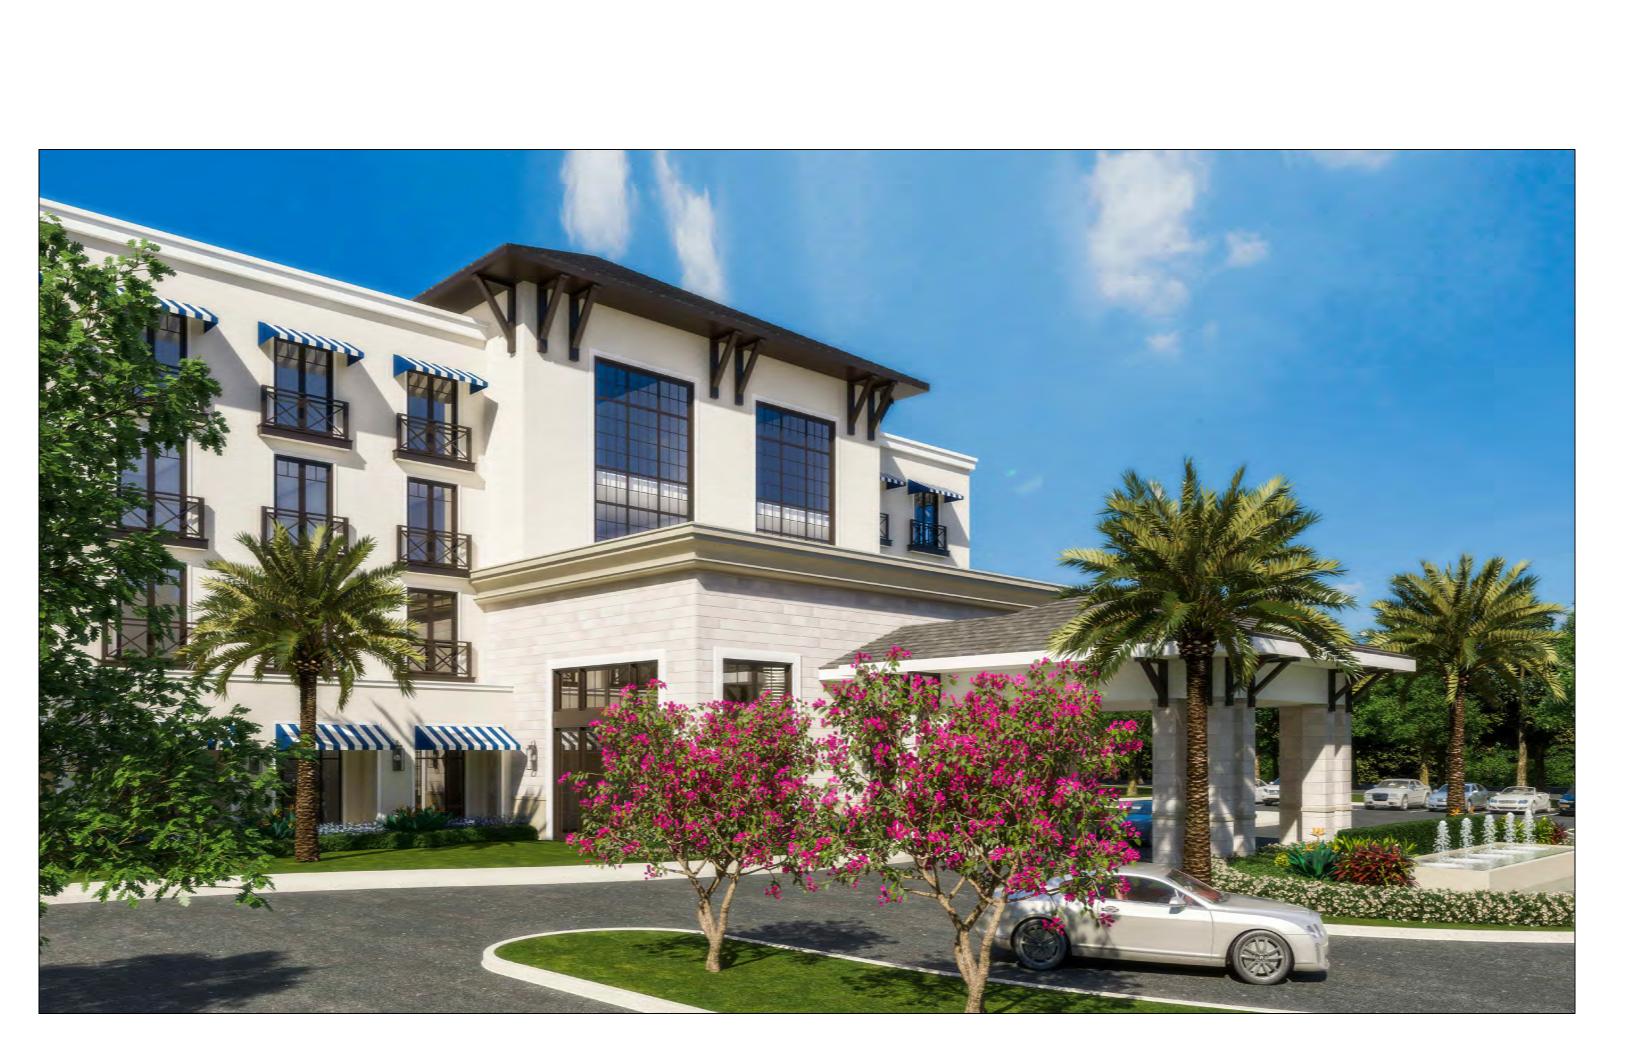

### **FLORIDA MEDICAL CENTER DELRAY** *Delray Beach, Florida*

### MATERIAL LEGEND

- 1. FLAT CEMENT TILE
- 2. STAINED WOOD FASCIA
- 3. STAINED ORNAMENTAL WOOD BRACKETS
- 4. PROFILED DECORATIVE STUCCO COPING
- 5. PROFILED STUCCO TRIM
- 6. PAINTED SAND FINISHED STUCCO
- 7. STONE VENEER
- 8. ALUMINUM BALCONY AND RAILING
- 9. FABRIC AWNING STRUCTURE
- DECORATIVE LIGHT FIXTURE
   FIXED IMPACT RATED WINDOW WITH BRONZE
- ANODIZED FINISH 12. BRONZE ANODIZED WINDOW SYSTEM
- 13. METAL LOUVERS WITH BRONZE ANODIZED FINISH
- 14. STAINED WOOD TRELLIS
- 15. STAINED WOOD SLATS IN ALUMINUM FRAME

### MATERIAL LEGEND

- 1. FLAT CEMENT TILE
- 2. STAINED WOOD FASCIA
- 3. STAINED ORNAMENTAL WOOD BRACKETS
- 4. PROFILED DECORATIVE STUCCO COPING
- 5. PROFILED STUCCO TRIM
- 6. PAINTED SAND FINISHED STUCCO
- 7. STONE VENEER
- 8. ALUMINUM BALCONY AND RAILING
- 9. FABRIC AWNING STRUCTURE
- DECORATIVE LIGHT FIXTURE
   FIXED IMPACT RATED WINDOW WITH BRONZE ANODIZED FINISH
- 12. BRONZE ANODIZED WINDOW SYSTEM
- 13. METAL LOUVERS WITH BRONZE ANODIZED FINISH
- 14. STAINED WOOD TRELLIS
- 15. STAINED WOOD SLATS IN ALUMINUM FRAME