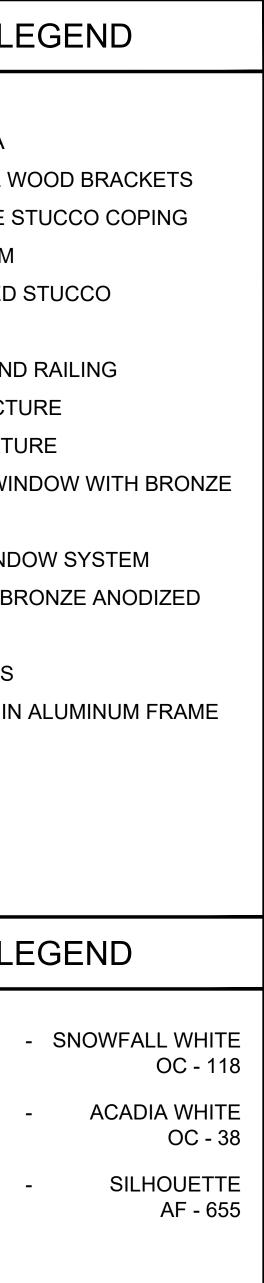

### MATERIAL LEGEND

- 1. FLAT CEMENT TILE
- 2. STAINED WOOD FASCIA
- 3. STAINED ORNAMENTAL WOOD BRACKETS
- 4. PROFILED DECORATIVE STUCCO COPING
- 5. PROFILED STUCCO TRIM
- 6. PAINTED SAND FINISHED STUCCO
- 7. STONE VENEER
- 8. ALUMINUM BALCONY AND RAILING
- 9. FABRIC AWNING STRUCTURE
- DECORATIVE LIGHT FIXTURE
   FIXED IMPACT RATED WINDOW WITH BRONZE
- ANODIZED FINISH 12. BRONZE ANODIZED WINDOW SYSTEM
- 13. METAL LOUVERS WITH BRONZE ANODIZED FINISH
- 14. STAINED WOOD TRELLIS
- 15. STAINED WOOD SLATS IN ALUMINUM FRAME

## MATERIAL LEGEND

| SNOW | - | BENJAMIN MOORE | A |
|------|---|----------------|---|
| AC   | - | BENJAMIN MOORE | В |
| S    | - | BENJAMIN MOORE | С |
|      |   |                |   |

### MATERIAL LEGEND

- 1. FLAT CEMENT TILE
- 2. STAINED WOOD FASCIA
- 3. STAINED ORNAMENTAL WOOD BRACKETS
- 4. PROFILED DECORATIVE STUCCO COPING
- 5. PROFILED STUCCO TRIM
- 6. PAINTED SAND FINISHED STUCCO
- 7. STONE VENEER
- 8. ALUMINUM BALCONY AND RAILING
- 9. FABRIC AWNING STRUCTURE
- DECORATIVE LIGHT FIXTURE
   FIXED IMPACT RATED WINDOW WITH BRONZE ANODIZED FINISH
- 12. BRONZE ANODIZED WINDOW SYSTEM
- 13. METAL LOUVERS WITH BRONZE ANODIZED FINISH
- 14. STAINED WOOD TRELLIS
- 15. STAINED WOOD SLATS IN ALUMINUM FRAME

# A BENJAMIN MOORE SNOWFA B BENJAMIN MOORE ACAD C BENJAMIN MOORE SILE