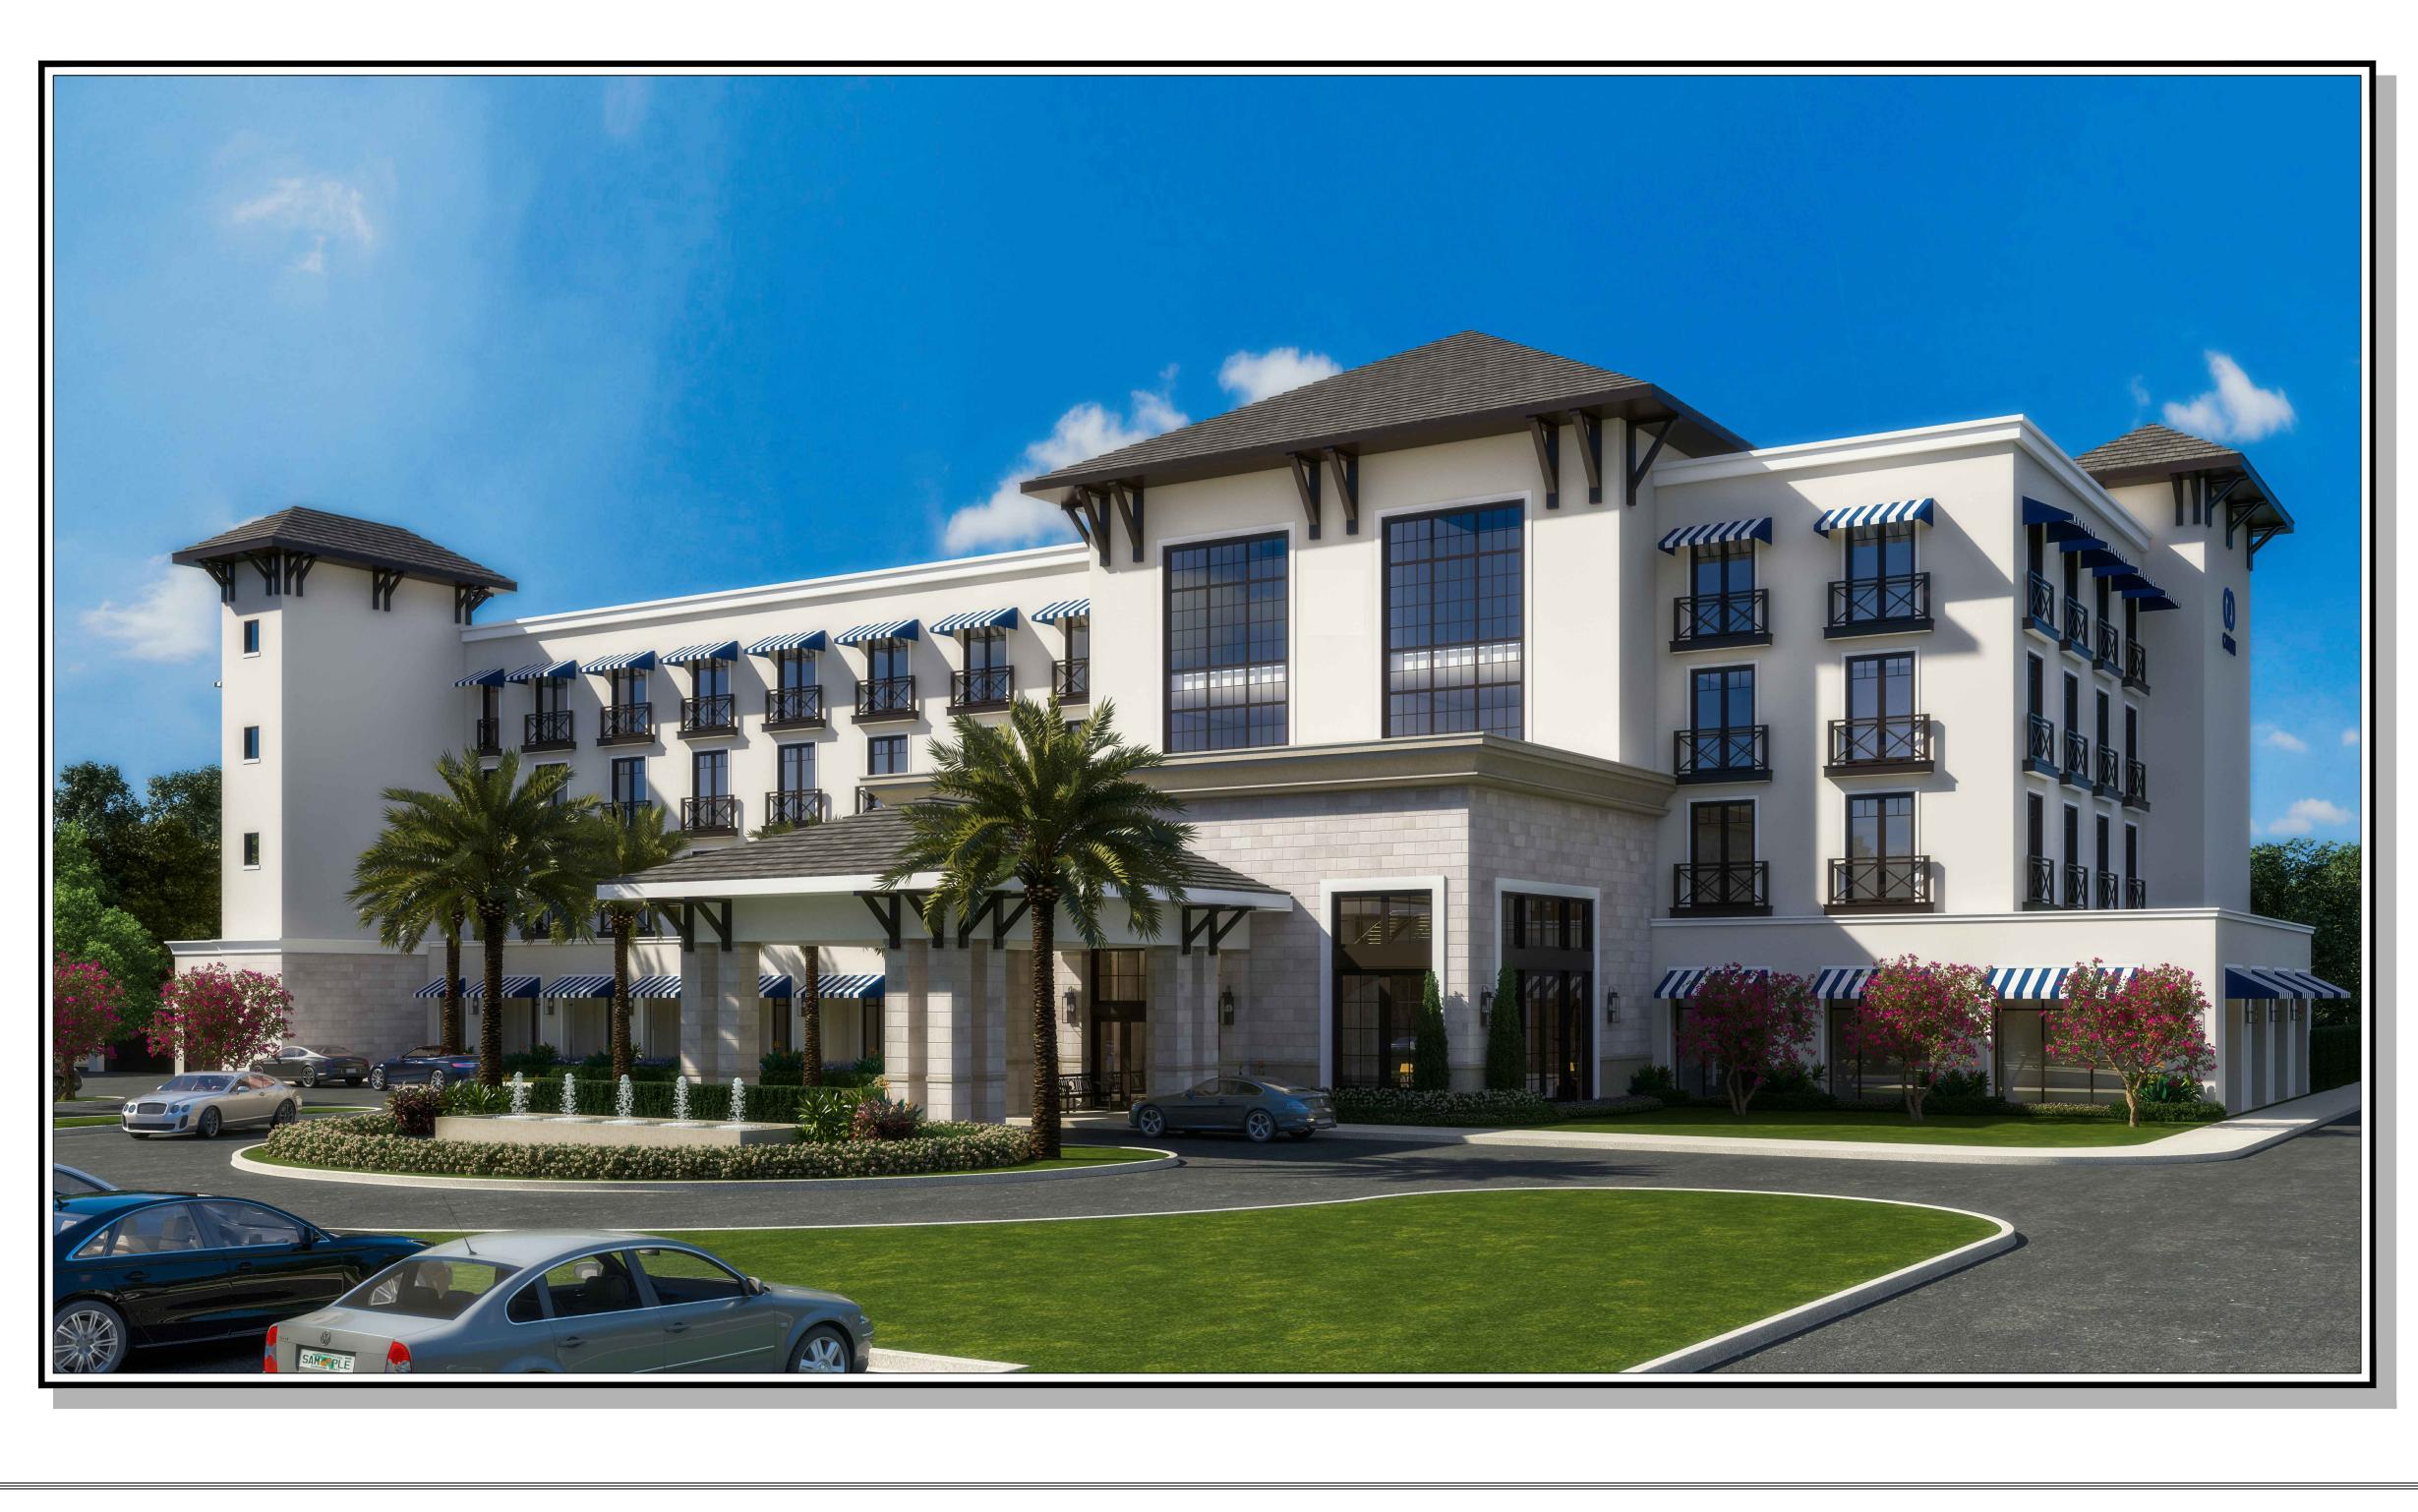

### MATERIAL LEGEND

- 1. FLAT CEMENT TILE
- 2. STAINED WOOD FASCIA
- 3. STAINED ORNAMENTAL WOOD BRACKETS
- 4. PROFILED DECORATIVE STUCCO COPING
- 5. PROFILED STUCCO TRIM
- 6. PAINTED SAND FINISHED STUCCO
- 7. STONE VENEER
- 8. ALUMINUM BALCONY AND RAILING
- 9. FABRIC AWNING STRUCTURE
- DECORATIVE LIGHT FIXTURE
   FIXED IMPACT RATED WINDOW WITH BRONZE
- ANODIZED FINISH 12. BRONZE ANODIZED WINDOW SYSTEM
- 13. METAL LOUVERS WITH BRONZE ANODIZED FINISH
- 14. STAINED WOOD TRELLIS
- 15. STAINED WOOD SLATS IN ALUMINUM FRAME

### MATERIAL LEGEND

- 1. FLAT CEMENT TILE
- 2. STAINED WOOD FASCIA
- 3. STAINED ORNAMENTAL WOOD BRACKETS
- 4. PROFILED DECORATIVE STUCCO COPING
- 5. PROFILED STUCCO TRIM
- 6. PAINTED SAND FINISHED STUCCO
- 7. STONE VENEER
- 8. ALUMINUM BALCONY AND RAILING
- 9. FABRIC AWNING STRUCTURE
- DECORATIVE LIGHT FIXTURE
   FIXED IMPACT RATED WINDOW WITH BRONZE ANODIZED FINISH
- 12. BRONZE ANODIZED WINDOW SYSTEM
- 13. METAL LOUVERS WITH BRONZE ANODIZED FINISH
- 14. STAINED WOOD TRELLIS
- 15. STAINED WOOD SLATS IN ALUMINUM FRAME