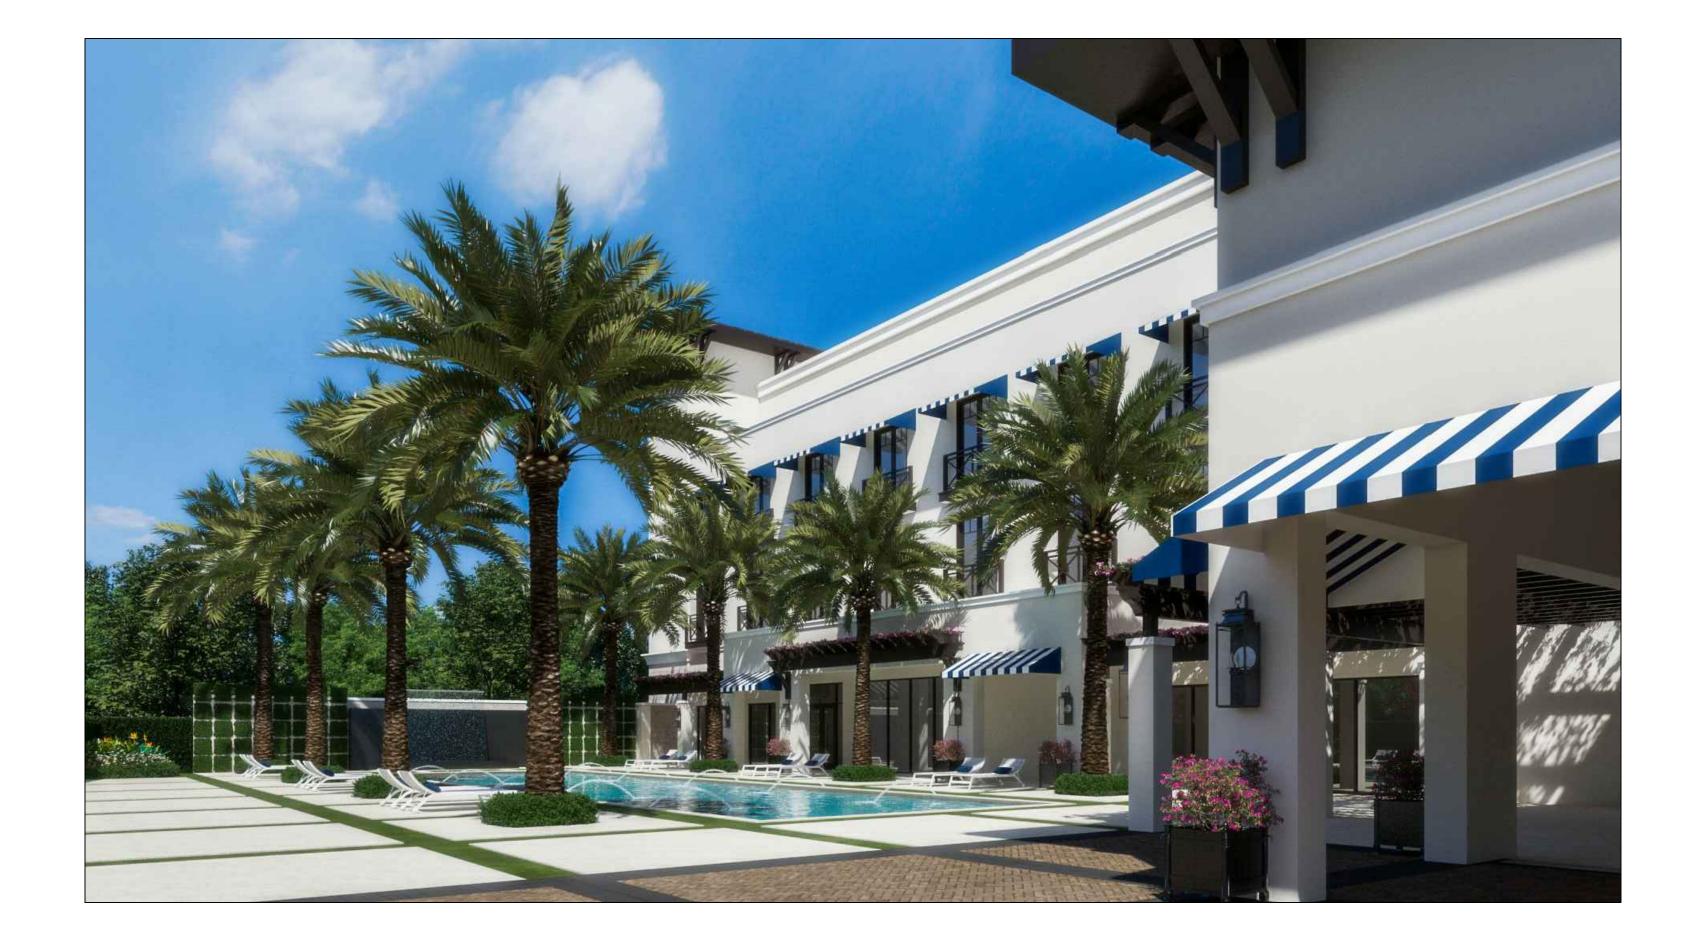

RIAL LEGEND

| SNOW | - | BENJAMIN MOORE | A |
|------|---|----------------|---|
| AC   | - | BENJAMIN MOORE | В |
| S    | - | BENJAMIN MOORE | С |
|      |   |                |   |









### MATERIAL LEGEND

- 1. FLAT CEMENT TILE
- 2. STAINED WOOD FASCIA
- 3. STAINED ORNAMENTAL WOOD BRACKETS
- 4. PROFILED DECORATIVE STUCCO COPING
- 5. PROFILED STUCCO TRIM
- 6. PAINTED SAND FINISHED STUCCO
- 7. STONE VENEER
- 8. ALUMINUM BALCONY AND RAILING
- 9. FABRIC AWNING STRUCTURE
- DECORATIVE LIGHT FIXTURE
   FIXED IMPACT RATED WINDOW WITH BRONZE ANODIZED FINISH
- 12. BRONZE ANODIZED WINDOW SYSTEM
- 13. METAL LOUVERS WITH BRONZE ANODIZED FINISH
- 14. STAINED WOOD TRELLIS
- 15. STAINED WOOD SLATS IN ALUMINUM FRAME

# A BENJAMIN MOORE SNOWFA B BENJAMIN MOORE ACAD C BENJAMIN MOORE SILE