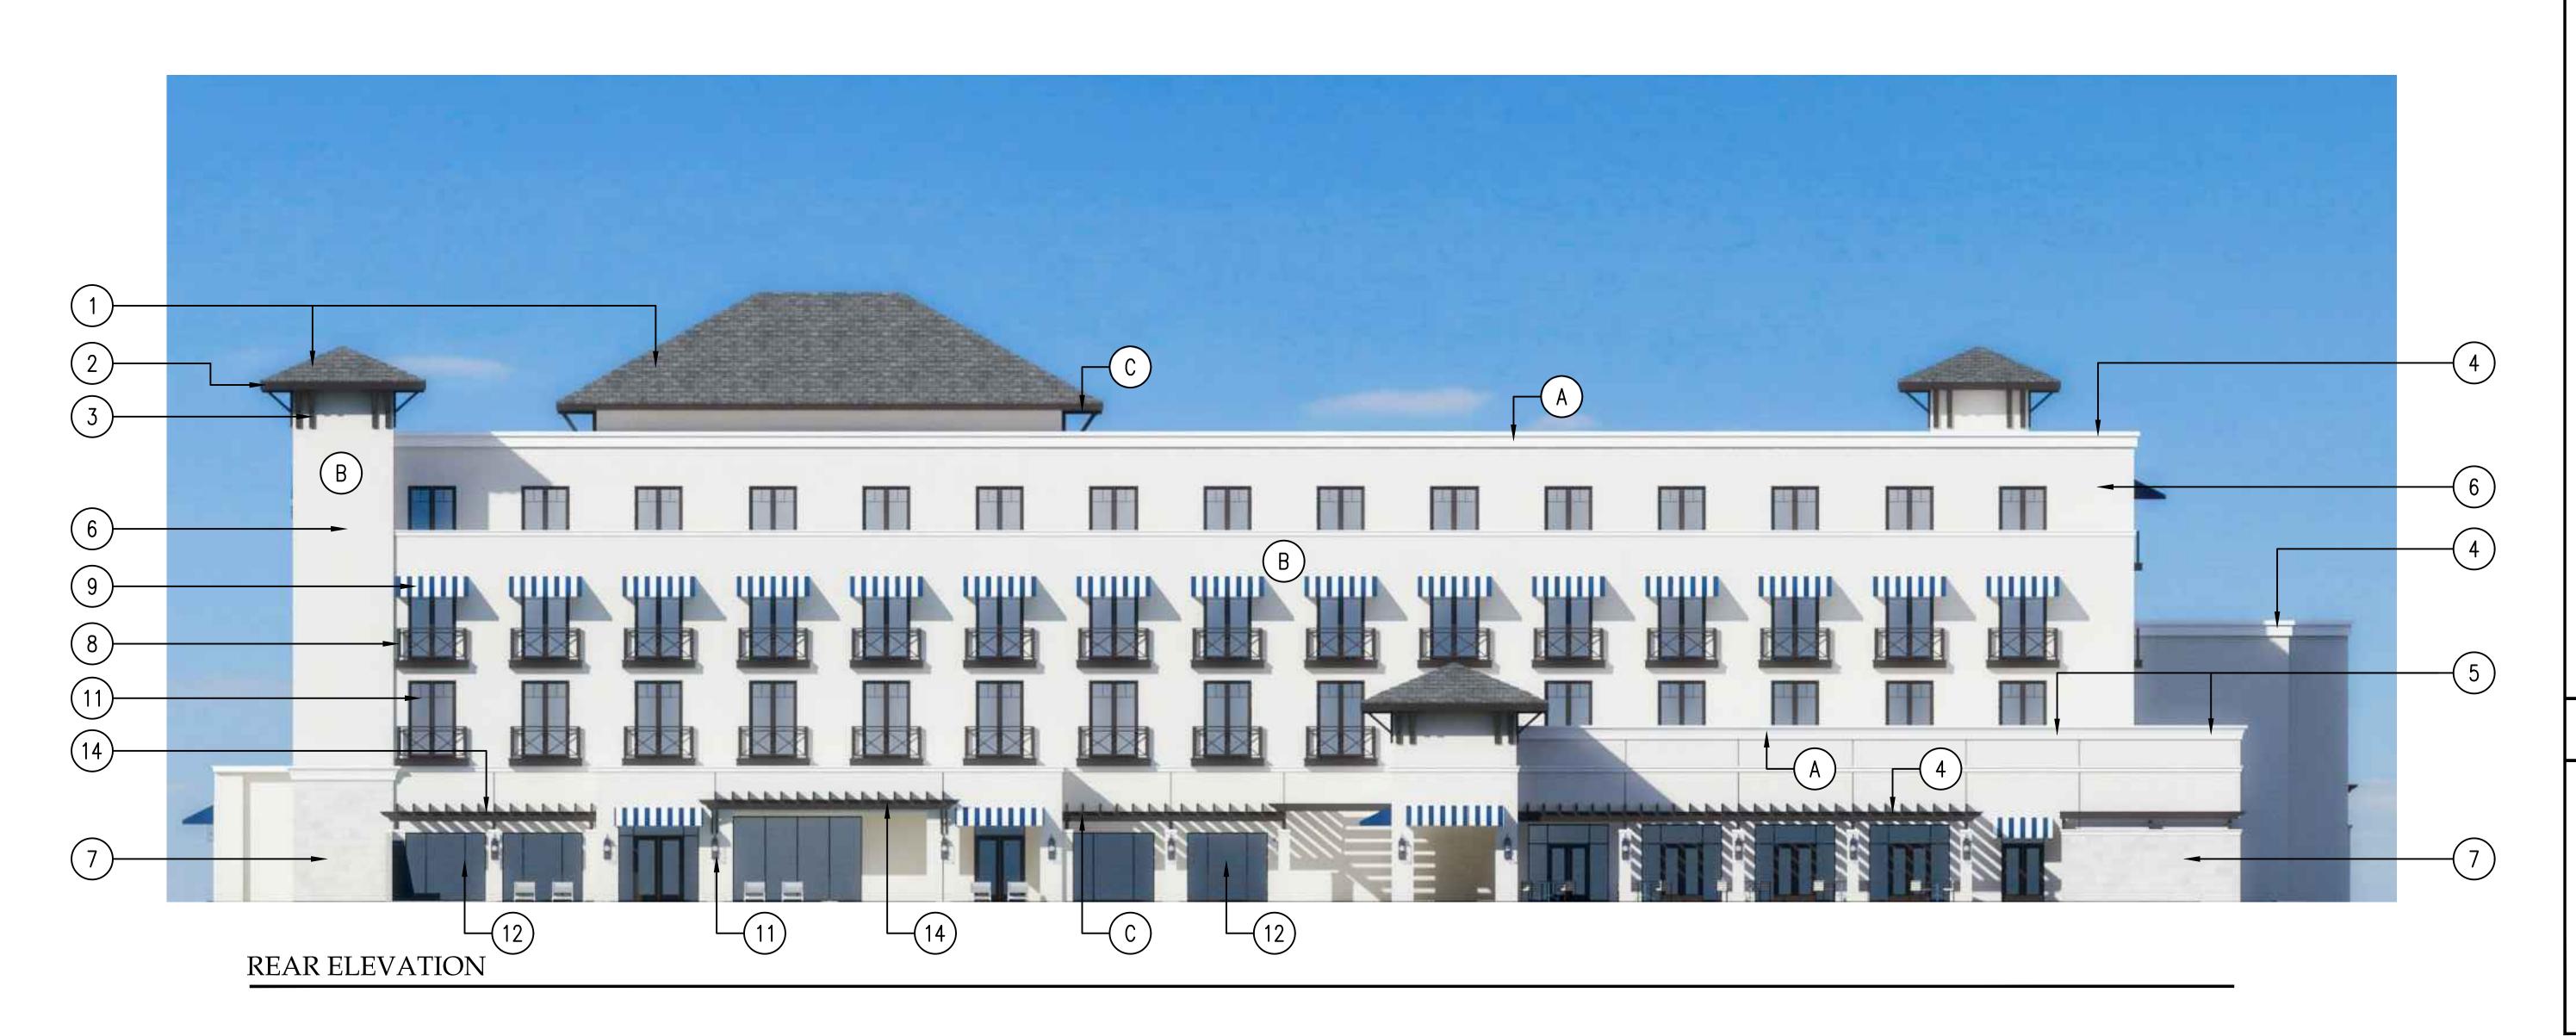

### MATERIAL LEGEND

- 1. FLAT CEMENT TILE
- 2. STAINED WOOD FASCIA
- 3. STAINED ORNAMENTAL WOOD BRACKETS
- 4. PROFILED DECORATIVE STUCCO COPING
- 5. PROFILED STUCCO TRIM
- 6. PAINTED SAND FINISHED STUCCO
- 7. STONE VENEER
- 8. ALUMINUM BALCONY AND RAILING
- 9. FABRIC AWNING STRUCTURE
- DECORATIVE LIGHT FIXTURE
   FIXED IMPACT RATED WINDOW WITH BRONZE
- ANODIZED FINISH 12. BRONZE ANODIZED WINDOW SYSTEM
- 13. METAL LOUVERS WITH BRONZE ANODIZED FINISH
- 14. STAINED WOOD TRELLIS
- 15. STAINED WOOD SLATS IN ALUMINUM FRAME

### MATERIAL LEGEND

- 1. FLAT CEMENT TILE
- 2. STAINED WOOD FASCIA
- 3. STAINED ORNAMENTAL WOOD BRACKETS
- 4. PROFILED DECORATIVE STUCCO COPING
- 5. PROFILED STUCCO TRIM
- 6. PAINTED SAND FINISHED STUCCO
- 7. STONE VENEER
- 8. ALUMINUM BALCONY AND RAILING
- 9. FABRIC AWNING STRUCTURE
- DECORATIVE LIGHT FIXTURE
   FIXED IMPACT RATED WINDOW WITH BRONZE ANODIZED FINISH
- 12. BRONZE ANODIZED WINDOW SYSTEM
- 13. METAL LOUVERS WITH BRONZE ANODIZED FINISH
- 14. STAINED WOOD TRELLIS
- 15. STAINED WOOD SLATS IN ALUMINUM FRAME