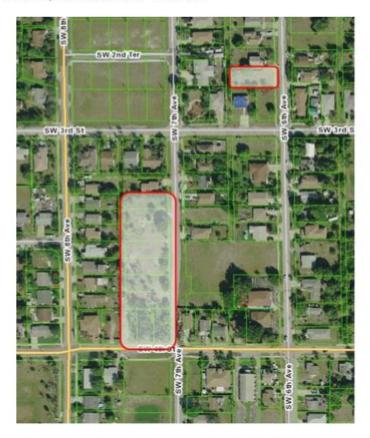

## PROPERTY INFORMATION

The subject properties are located within the Southwest Neighborhood of the CRA District (Sub Area #8), specifically the west side of SW 7<sup>th</sup> Avenue, between SW 3<sup>rd</sup> and 4<sup>th</sup> Streets, and 238 SW 6<sup>th</sup> Avenue.

The majority of the properties are approximately 50' X 130'.

The City of Delray Beach is in the design phase of a Streetscape & Utility Improvement Project in the Southwest Neighborhood (SW 3rd Court, SW 4th Street, SW 6th Street, and SW 7th Avenue), which includes improvements to utilities (water, sewer, drainage, lighting), alleys, sidewalks, installation of streetlights, and expansion of the City's Reclaimed Water System. Sidewalks and parallel parking spaces will also be installed adjacent to the CRA-owned properties along SW 7th Avenue and SW 4th street as part of the streetscape and utility project.