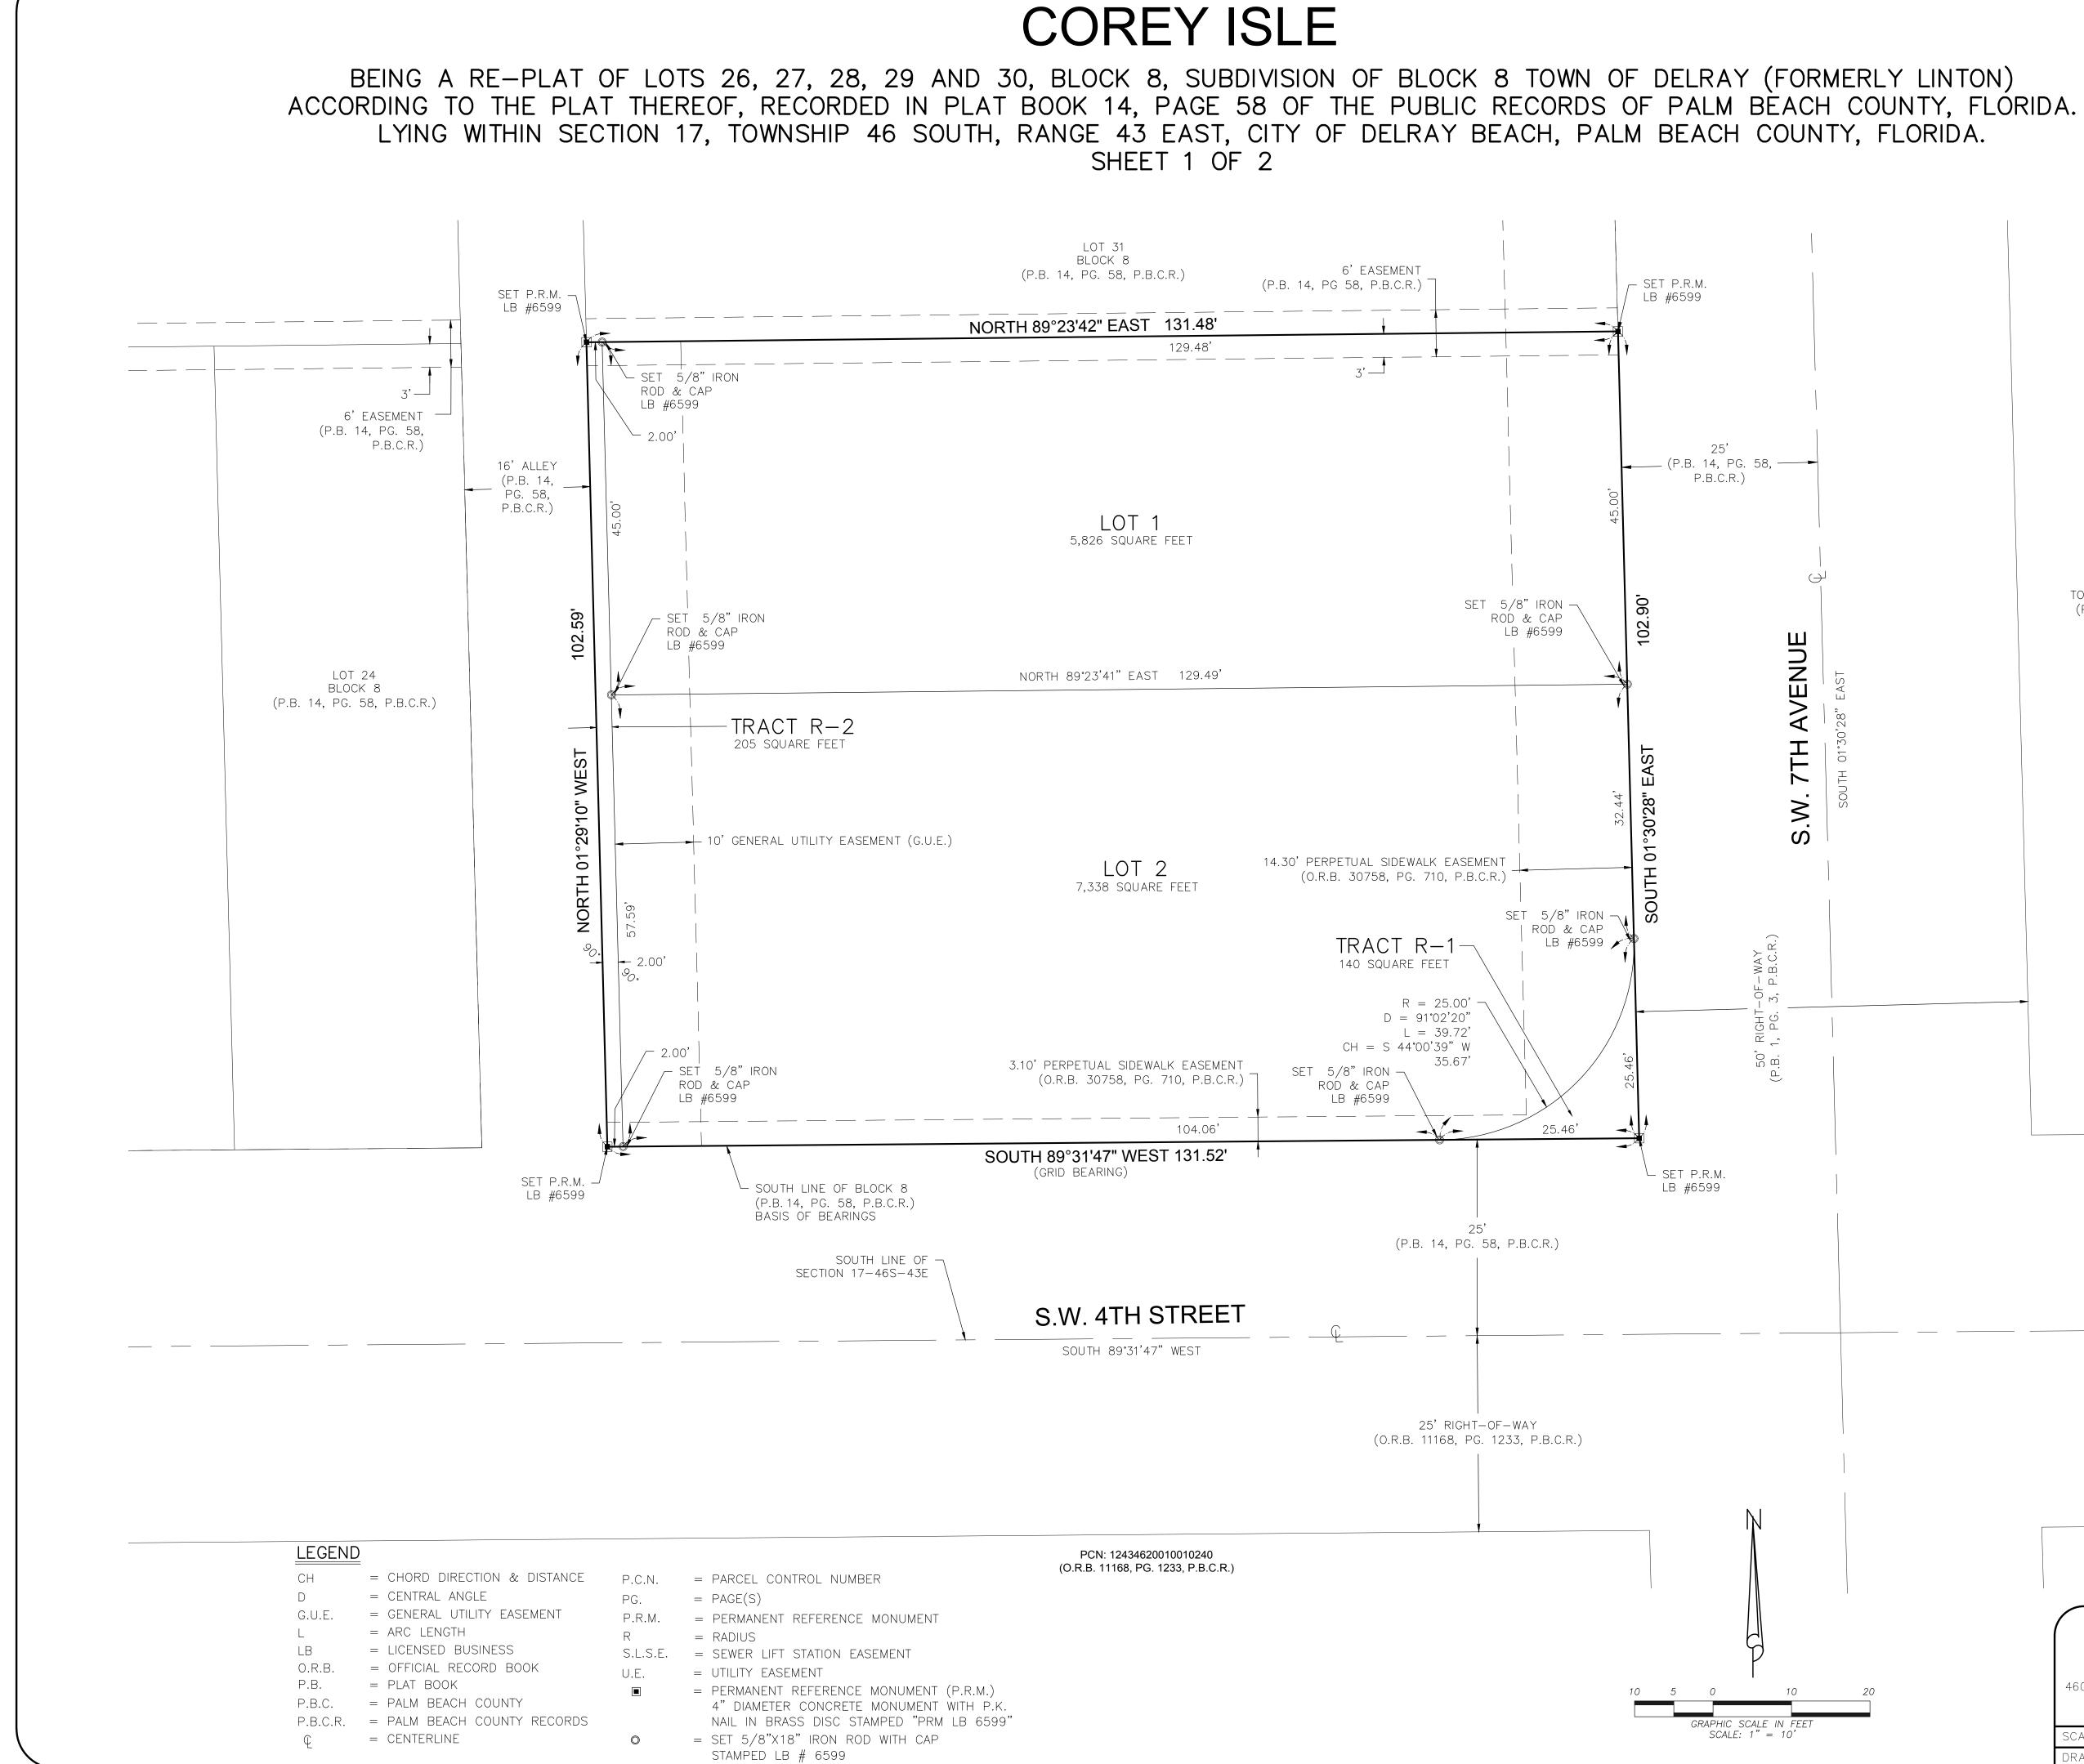

BEING A RE-PLAT OF LOTS 26, 27, 28, 29 AND 30, BLOCK 8, SUBDIVISION OF BLOCK 8 TOWN OF DELRAY (FORMERLY LINTON) ACCORDING TO THE PLAT THEREOF, RECORDED IN PLAT BOOK 14, PAGE 58 OF THE PUBLIC RECORDS OF PALM BEACH COUNTY, FLORIDA.

CONTAINING 13,509 SQUARE FEET MORE OR LESS.

HAVE CAUSED SAID LANDS TO BE SURVEYED AND PLATTED AS SHOWN HEREON AS COREY ISLE PLAT AND FURTHER DEDICATE AS FOLLOWS:

LOTS 1 AND 2 ARE HEREBY PLATTED FOR PRIVATE PURPOSES AS ALLOWED PURSUANT TO THE LAND DEVELOPMENT REGULATIONS OF THE CITY OF DELRAY BEACH, FLORIDA.

TRACTS R-1 AND R-2 AS SHOWN HEREON, ARE HEREBY DEDICATED TO THE CITY OF DELRAY BEACH AS PUBLIC RIGHT-OF-WAY FOR STREET AND UTILITY PURPOSES.

THE 10.00' GENERAL UTILITY EASEMENT (G.U.E.) IS HEREBY DEDICATED TO ANY PUBLIC OR PRIVATE UTILITY, SUCH AS BUT NOT LIMITED TO STORM DRAINAGE, ELECTRIC POWER, GAS SERVICE, TELEPHONE LINES, AND CABLE TELEVISION; PROVIDED HOWEVER, NO SUCH CONSTRUCTION, INSTALLATION, MAINTENANCE AND OPERATION OF CABLE TELEVISION SERVICES SHALL INTERFERE WITH THE FACILITY AND SERVICES OF ELECTRIC, TELEPHONE, GAS OR OTHER PUBLIC FACILITY.

# COREY ISLE

BEING A RE-PLAT OF LOTS 26, 27, 28, 29 AND 30, BLOCK 8, SUBDIVISION OF BLOCK 8 TOWN OF DELRAY (FORMERLY LINTON) ACCORDING TO THE PLAT THEREOF, RECORDED IN PLAT BOOK 14, PAGE 58 OF THE PUBLIC RECORDS OF PALM BEACH COUNTY, FLORIDA. LYING WITHIN SECTION 17, TOWNSHIP 46 SOUTH, RANGE 43 EAST, CITY OF DELRAY BEACH, PALM BEACH COUNTY, FLORIDA. SHEET 1 OF 2

# SURVEYOR'S NOTES

1. BEARINGS DEPICTED HEREON ARE RELATIVE TO THE SOUTH LINE OF BLOCK 8, SUBDIVISION OF BLOCK 8 TOWN OF DELRAY (FORMERLY LINTON) ACCORDING TO THE PLAT THEREOF, RECORDED IN PLAT BOOK 14, PAGE 58 OF THE PUBLIC RÉCORDS OF PALM BEACH COUNTY, FLORIDA. SAID LINE HAVING A GRID BEARING OF SOUTH 89°31'47" WEST BASED UPON THE NORTH AMERICAN DATUM OF 1983, ON THE 1990 ADJUSTMENT FOR THE FLORIDA TRANSVERSE MERCATOR - EAST