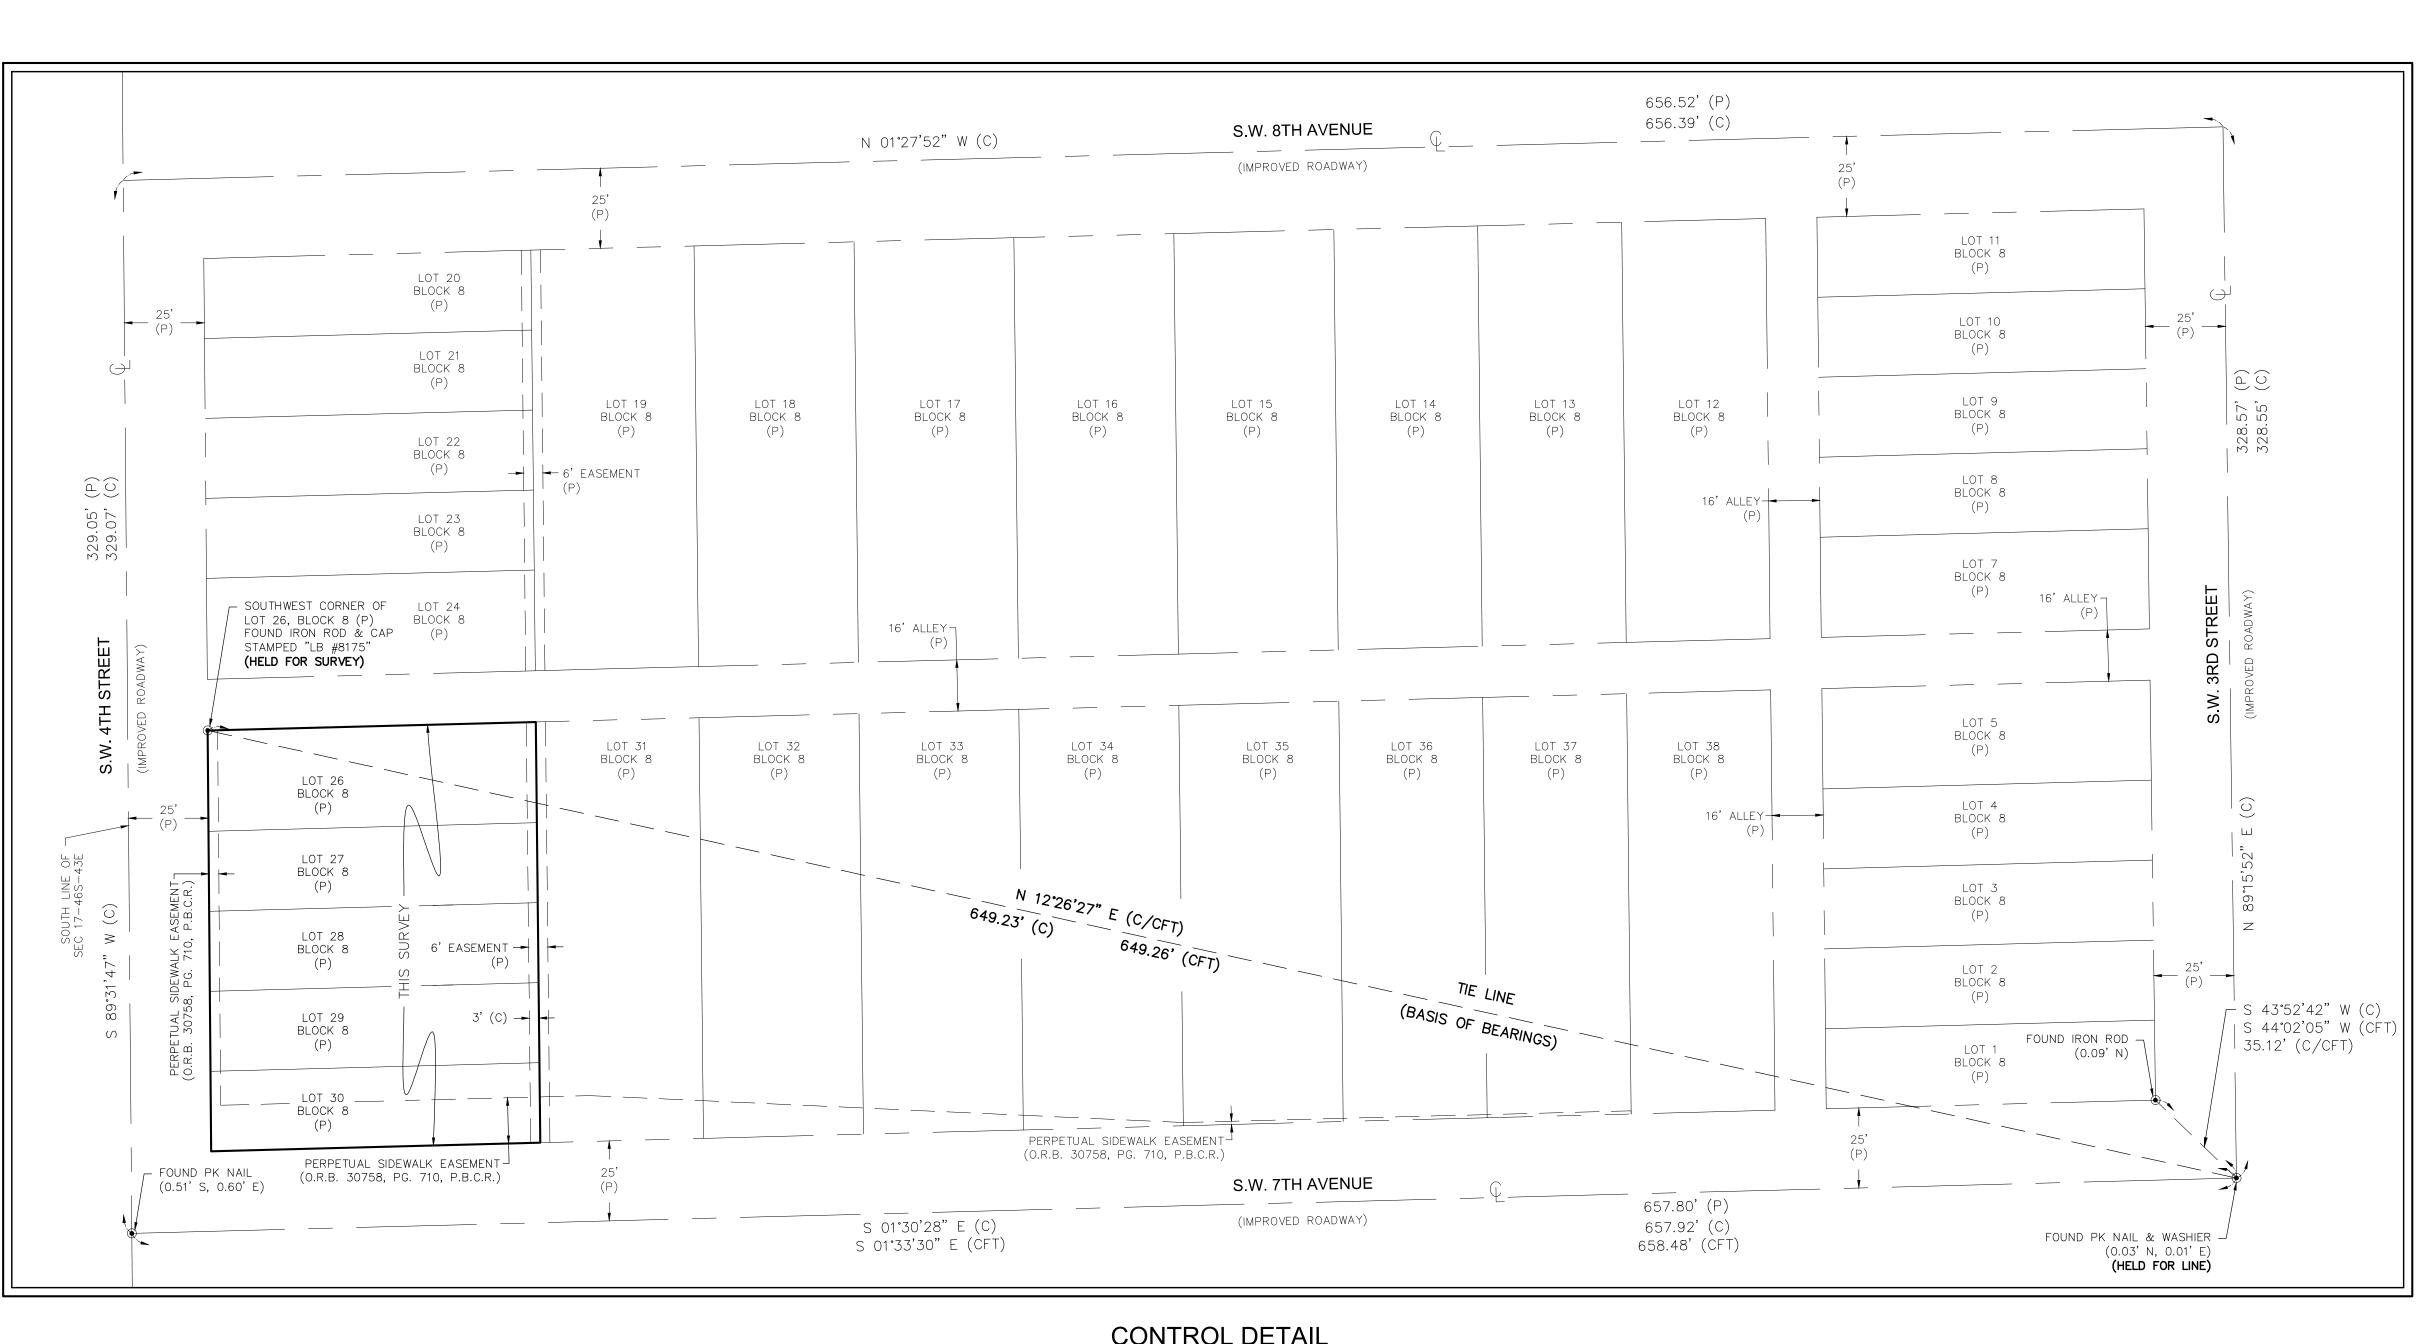

### **DESCRIPTION:**

Lots 26, 27, 28, 29, and 30, Block 8, SUBDIVISION OF BLOCK 8 TOWN OF DELRAY (formerly Linton), according to the Plat thereof, recorded in Plat Book 14, Page 58, of the Public Records of Palm Beach, Florida.

Containing 13,509 square feet more or less.

### **REPORT OF SURVEY:**

- 1. The survey depicted hereon has been classified as a Boundary Survey, as defined in Rule 5J—17.050 (12) of the Florida Administrative Code, pursuant to Chapter 472.027, Florida Statutes as amended.
- 2. This survey has been prepared in the office of Dennis J. Leavy & Associates, Inc. located at: 460 Business Park Way, Suite B, Royal Palm Beach, Florida, whose certificate of authorization number is LB 6599, and the certifying surveyor's (David A. Bower) license number is LS 5888.
- 3. This survey lies in Section 17, Township 46 South, Range 43 East, City of Delray Beach, Palm Beach County, Florida.
- 4. This survey does not address environmental matters, jurisdictional boundaries or hazardous waste concerns should any of the foregoing exist.
- The description shown hereon is as it appears in the CHICAGO TITLE INSURANCE COMPANY PROPERTY INFORMATION REPORT, File Number: 7619229, Reference: 655.0600180, Provided for: Goren, Cherof, Doody & Ezrol, P.A., search date of April 17, 2019 at 6:00 a.m..
- 6. Bearings depicted hereon are relative to a line between the Southwest corner of Lot 26, Block 8, SUBDIVISION OF BLOCK 8, according to the plat thereof, as recorded in Plat Book 14, Page 58, of the Public Records of Palm Beach County, Florida and the centerline intersection of S.W. THIRD ST. and S.W. SEVENTH AVE.. Said line being monumented and having a bearing of North 12°26'27" East, based upon the North American Datum of 1983, on the 1990 adjustment for the Florida Transverse Mercator — East Zone.
- 7. This survey is not valid without the signature and the original raised seal of a Florida licensed surveyor and mapper.
- 8. This survey does not meet those standards established by the American Land Title Association.
- 9. Underground apparent use and/or improvements have not been shown unless otherwise noted.
- 10. This instrument may not be reproduced in part or whole without the written consent of Dennis J. Leavy & Associates Inc.
- 11. Date of field survey: April 24th, 2019, as recorded in Field Book 478, Page 25.
- 12. By graphic plotting only the subject property lies within Zone X, as shown on the U.S. Department of Homeland Security Federal Emergency Management Agency (FEMA) Flood Insurance Rate Maps, Map Number: 12099C0979F, Community: City of Delray Beach, Number: 125102, Panel 0979, Suffix: F, Effective date: October 5, 2017.
- 13. Measurements shown hereon are expressed in feet and decimal parts thereof unless otherwise noted.
- 14. All dates shown within the revision block hereon are for interoffice filing use only, and in no way affect the date of the field survey stated herein.
- 15. All of those certain survey related items, (NONE), mentioned in the PROPERTY INFORMATION REPORT provided by CHICAGO TITLE INSURANCE COMPANY, File Number: 7619229, Reference: 655.0600180, Provided for: Goren, Cherof, Doody & Ezrol, P.A., search date of April 17, 2019 at 6:00 a.m. have been shown hereon either graphically or by note.

# For: MATHEWS CONSULTING, A BAXTER & WOODMAN COMPANY Located in: Section 17, Township 46 South, Range 43 East

CITY OF DELRAY BEACH, PALM BEACH COUNTY, FLORIDA

OF BLOCK 8 LRAY 8, P.B.C.R.)