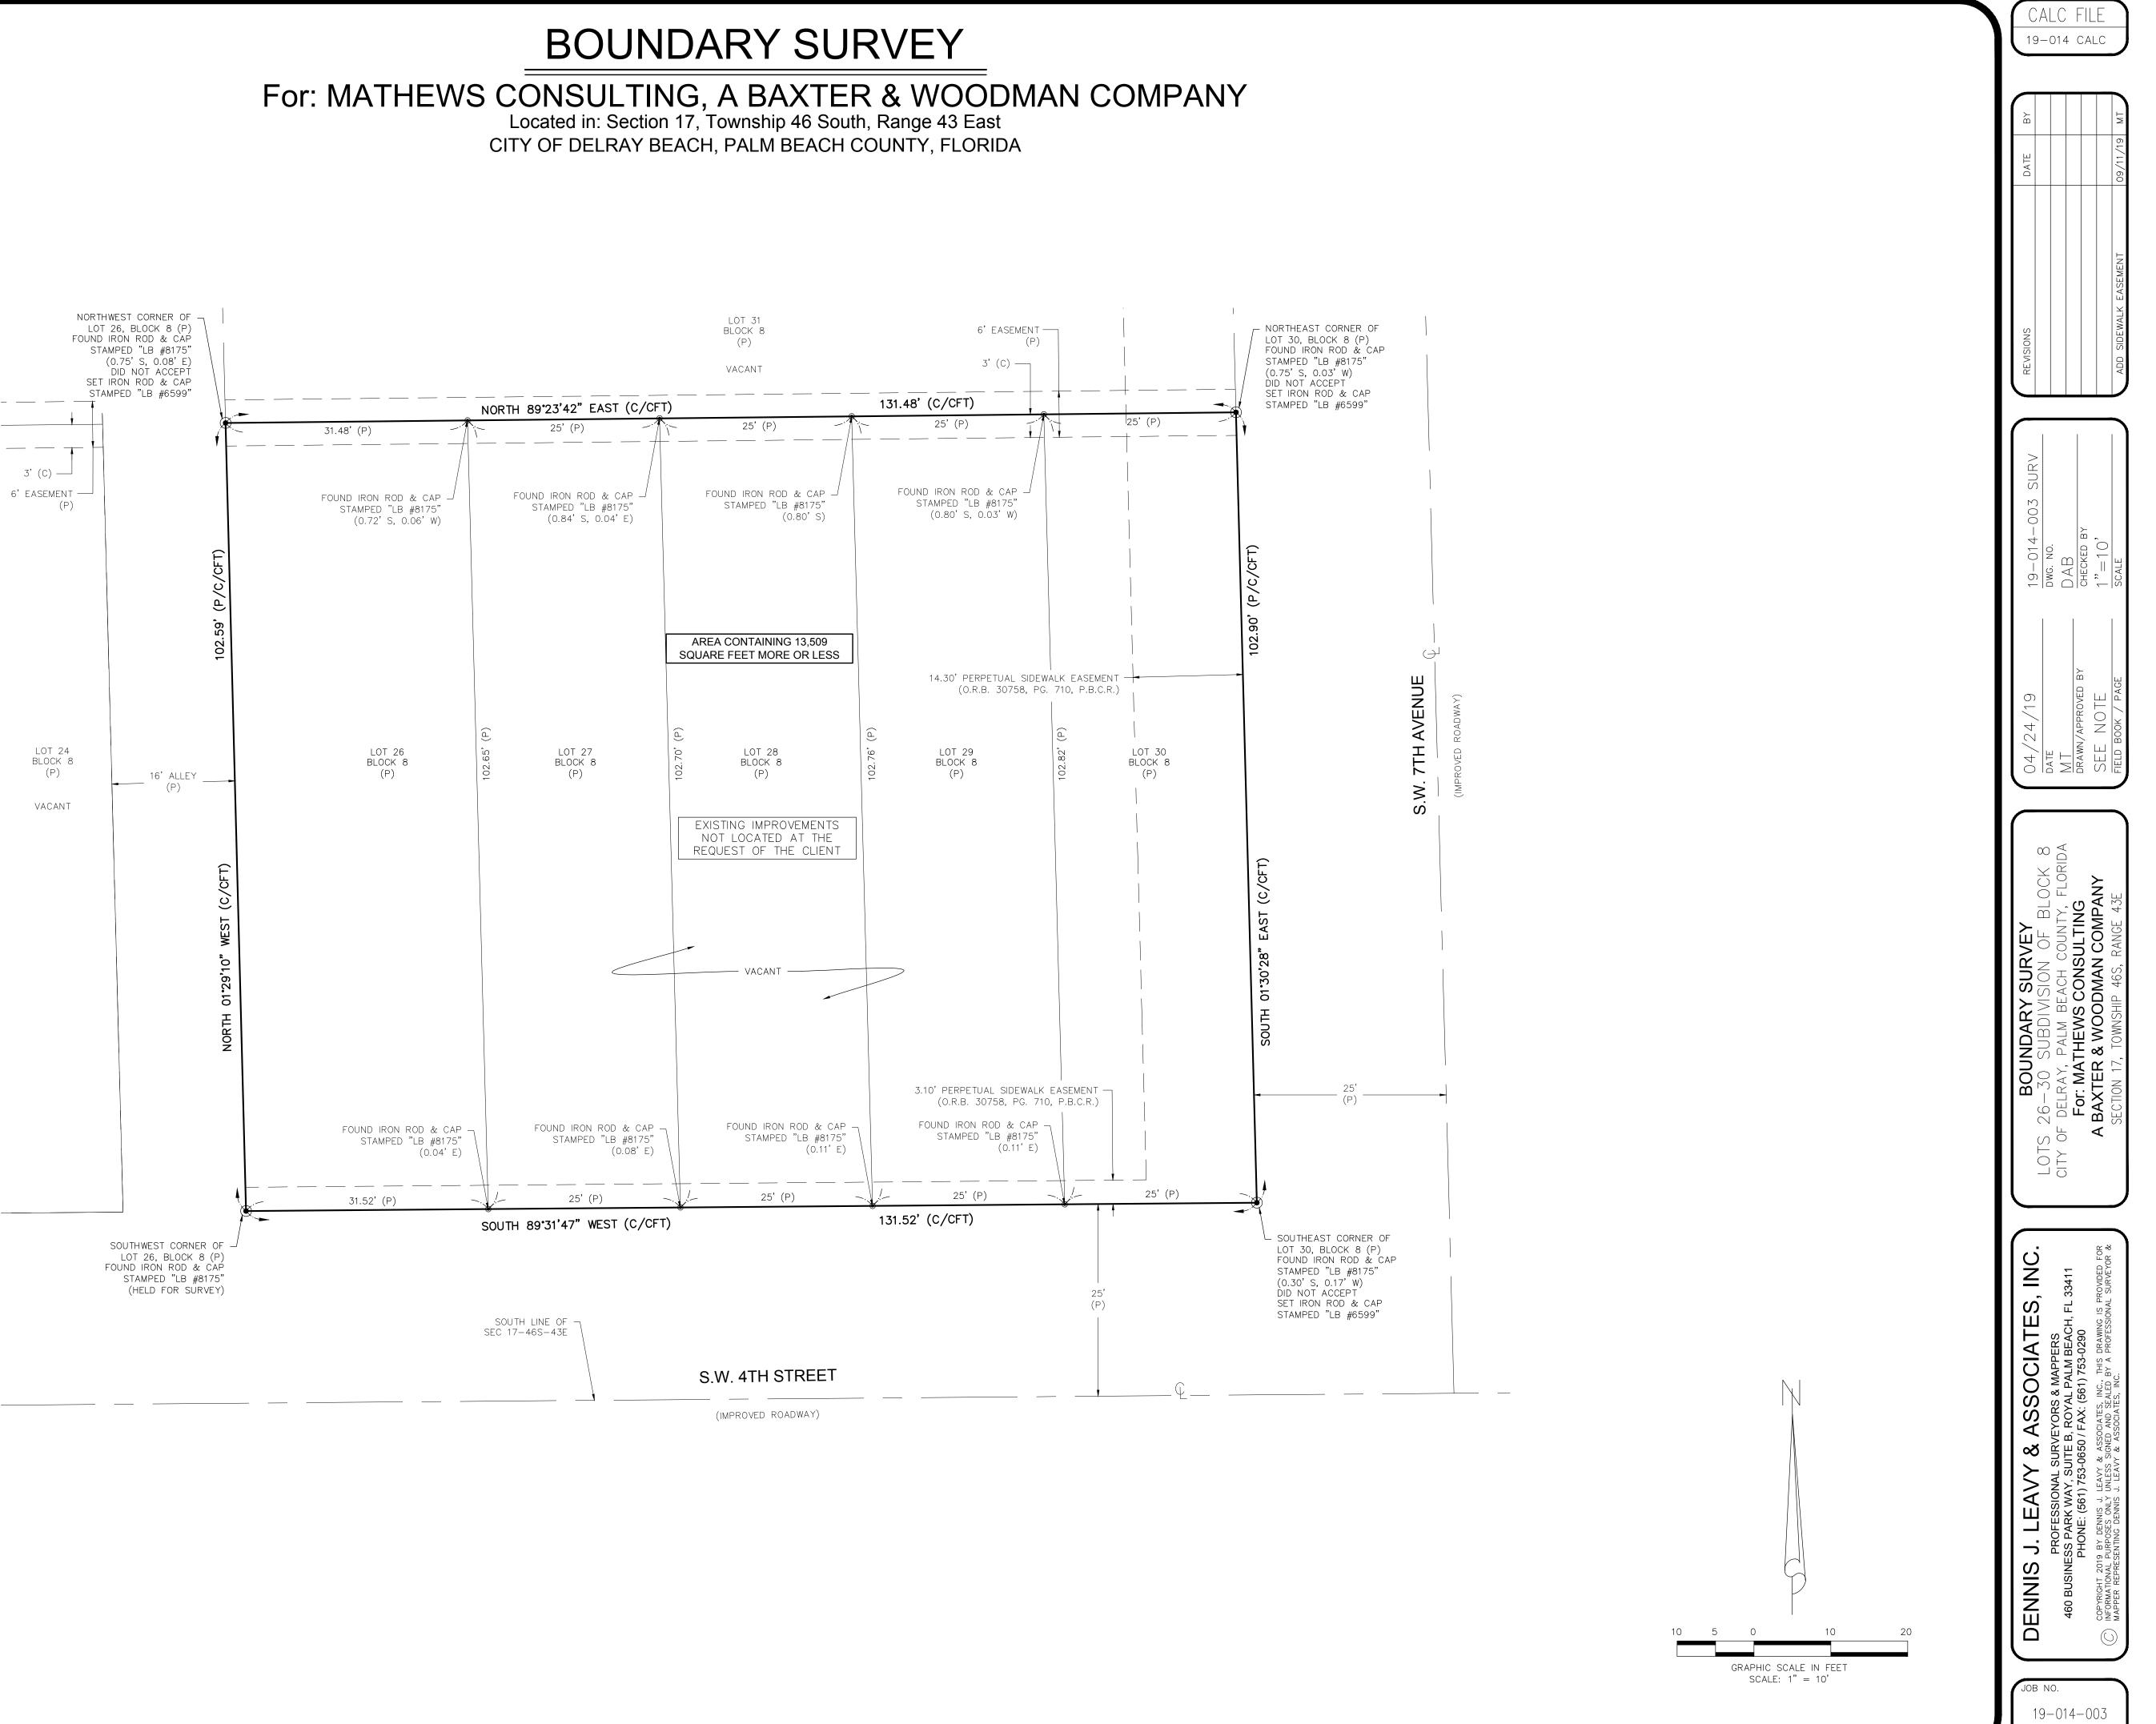

### **DESCRIPTION:**

Lots 26, 27, 28, 29, and 30, Block 8, SUBDIVISION OF BLOCK 8 TOWN OF DELRAY (formerly Linton), according to the Plat thereof, recorded in Plat Book 14, Page 58, of the Public Records of Palm Beach, Florida.

Containing 13,509 square feet more or less.

### **REPORT OF SURVEY:**

- 1. The survey depicted hereon has been classified as a Boundary Survey, as defined in Rule 5J—17.050 (12) of the Florida Administrative Code, pursuant to Chapter 472.027, Florida Statutes as amended.
- 2. This survey has been prepared in the office of Dennis J. Leavy & Associates, Inc. located at: 460 Business Park Way, Suite B, Royal Palm Beach, Florida, whose certificate of authorization number is LB 6599, and the certifying surveyor's (David A. Bower) license number is LS 5888.
- 3. This survey lies in Section 17, Township 46 South, Range 43 East, City of Delray Beach, Palm Beach County, Florida.
- 4. This survey does not address environmental matters, jurisdictional boundaries or hazardous waste concerns should any of the foregoing exist.
- The description shown hereon is as it appears in the CHICAGO TITLE INSURANCE COMPANY PROPERTY INFORMATION REPORT, File Number: 7619229, Reference: 655.0600180, Provided for: Goren, Cherof, Doody & Ezrol, P.A., search date of April 17, 2019 at 6:00 a.m..
- 6. Bearings depicted hereon are relative to a line between the Southwest corner of Lot 26, Block 8, SUBDIVISION OF BLOCK 8, according to the plat thereof, as recorded in Plat Book 14, Page 58, of the Public Records of Palm Beach County, Florida and the centerline intersection of S.W. THIRD ST. and S.W. SEVENTH AVE.. Said line being monumented and having a bearing of North 12°26'27" East, based upon the North American Datum of 1983, on the 1990 adjustment for the Florida Transverse Mercator — East Zone.
- 7. This survey is not valid without the signature and the original raised seal of a Florida licensed surveyor and mapper.
- 8. This survey does not meet those standards established by the American Land Title Association.
- 9. Underground apparent use and/or improvements have not been shown unless otherwise noted.
- 10. This instrument may not be reproduced in part or whole without the written consent of Dennis J. Leavy & Associates Inc.
- 11. Date of field survey: April 24th, 2019, as recorded in Field Book 478, Page 25.
- 12. By graphic plotting only the subject property lies within Zone X, as shown on the U.S. Department of Homeland Security Federal Emergency Management Agency (FEMA) Flood Insurance Rate Maps, Map Number: 12099C0979F, Community: City of Delray Beach, Number: 125102, Panel 0979, Suffix: F, Effective date: October 5, 2017.
- 13. Measurements shown hereon are expressed in feet and decimal parts thereof unless otherwise noted.
- 14. All dates shown within the revision block hereon are for interoffice filing use only, and in no way affect the date of the field survey stated herein.
- 15. All of those certain survey related items, (NONE), mentioned in the PROPERTY INFORMATION REPORT provided by CHICAGO TITLE INSURANCE COMPANY, File Number: 7619229, Reference: 655.0600180, Provided for: Goren, Cherof, Doody & Ezrol, P.A., search date of April 17, 2019 at 6:00 a.m. have been shown hereon either graphically or by note.

# For: MATHEWS CONSULTING, A BAXTER & WOODMAN COMPANY Located in: Section 17, Township 46 South, Range 43 East

CITY OF DELRAY BEACH, PALM BEACH COUNTY, FLORIDA

OF BLOCK 8 LRAY 8, P.B.C.R.)