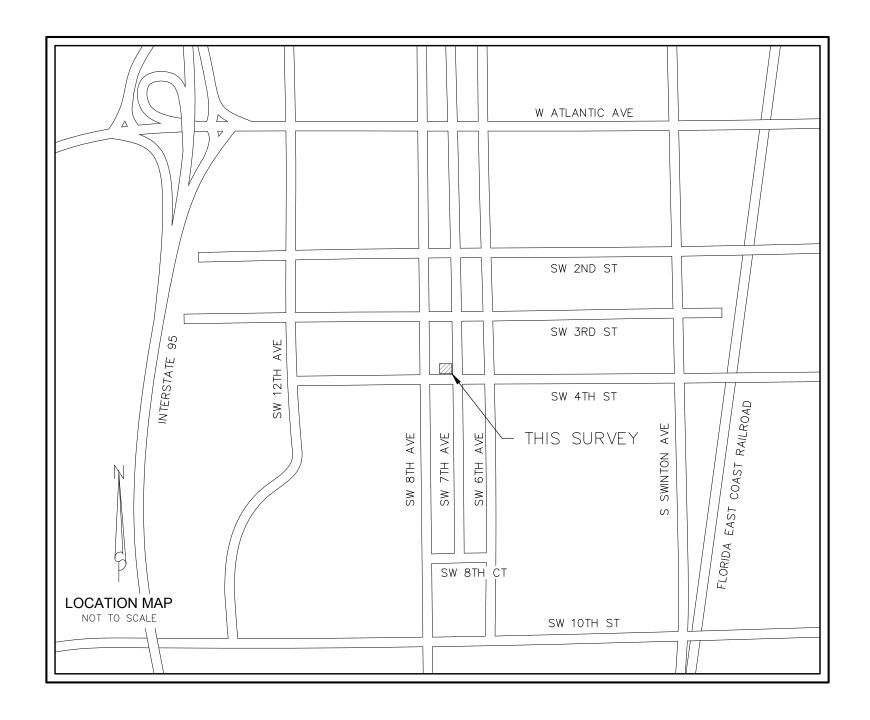

### **REPORT OF SURVEY:**

- 1. The survey depicted hereon has been classified as a Boundary Survey, as defined in Rule 5J—17.050 (12) of the Florida Administrative Code, pursuant to Chapter 472.027, Florida Statutes as amended.
- 2. This survey has been prepared in the office of Dennis J. Leavy & Associates, Inc. located at: 460 Business Park Way, Suite B, Royal Palm Beach, Florida, whose certificate of authorization number is LB 6599, and the certifying surveyor's (David A. Bower) license number is LS 5888.
- 3. This survey lies in Section 17, Township 46 South, Range 43 East, City of Delray Beach, Palm Beach County, Florida.
- 4. This survey does not address environmental matters, jurisdictional boundaries or hazardous waste concerns should any of the foregoing exist.
- The description shown hereon is as it appears in the CHICAGO TITLE INSURANCE COMPANY PROPERTY INFORMATION REPORT, File Number: 7619229, Reference: 655.0600180, Provided for: Goren, Cherof, Doody & Ezrol, P.A., search date of April 17, 2019 at 6:00 a.m..
- 6. Bearings depicted hereon are relative to a line between the Southwest corner of Lot 26, Block 8, SUBDIVISION OF BLOCK 8, according to the plat thereof, as recorded in Plat Book 14, Page 58, of the Public Records of Palm Beach County, Florida and the centerline intersection of S.W. THIRD ST. and S.W. SEVENTH AVE.. Said line being monumented and having a bearing of North 12°26'27" East, based upon the North American Datum of 1983, on the 1990 adjustment for the Florida Transverse Mercator — East Zone.
- 7. This survey is not valid without the signature and the original raised seal of a Florida licensed surveyor and mapper.
- 8. This survey does not meet those standards established by the American Land Title Association.
- 9. Underground apparent use and/or improvements have not been shown unless otherwise noted.
- 10. This instrument may not be reproduced in part or whole without the written consent of Dennis J. Leavy & Associates Inc.
- 11. Date of field survey: April 24th, 2019, as recorded in Field Book 478, Page 25.
- 12. By graphic plotting only the subject property lies within Zone X, as shown on the U.S. Department of Homeland Security Federal Emergency Management Agency (FEMA) Flood Insurance Rate Maps, Map Number: 12099C0979F, Community: City of Delray Beach, Number: 125102, Panel 0979, Suffix: F, Effective date: October 5, 2017.
- 13. Measurements shown hereon are expressed in feet and decimal parts thereof unless otherwise noted.
- 14. All dates shown within the revision block hereon are for interoffice filing use only, and in no way affect the date of the field survey stated herein.
- 15. All of those certain survey related items, (NONE), mentioned in the PROPERTY INFORMATION REPORT provided by CHICAGO TITLE INSURANCE COMPANY, File Number: 7619229, Reference: 655.0600180, Provided for: Goren, Cherof, Doody & Ezrol, P.A., search date of April 17, 2019 at 6:00 a.m. have been shown hereon either graphically or by note.