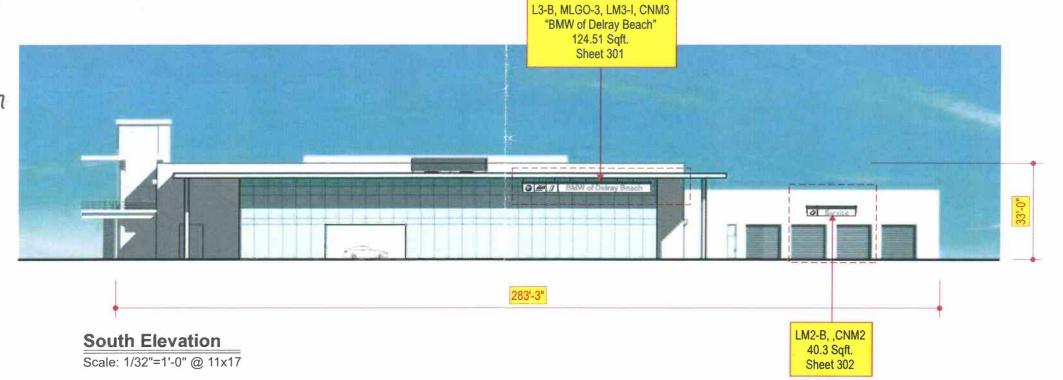

## CNM2 "Service" Detail View

Scale: 1/8"=1'-0" @ 11x17

# CNM3 "BMW of Delray Beach" Detail View

Scale: 1/8"=1'-0" @ 11x17

OFFICE COPY

REVIEWED FOR CODE COMPLIANCE
Date 2/24/19 Permit No. 19-185227
Building/Structurel PAL 8-27-19
Electrical SB 8/23/19
Plumbing
Mechanical
Fire Inspection
Planning/Zoning PA 8-22(7)
Landscaping
Irrigation
Environmental Services