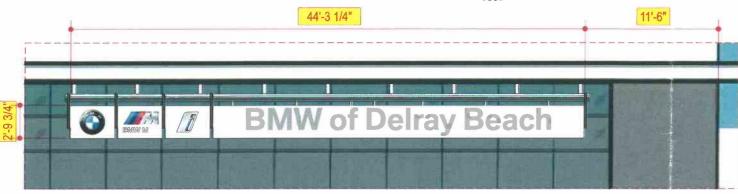

# CNM3 "BMW of Delray Beach" Detail View

Scale: 1/8"=1'-0" @ 11x17

OFFICE COPY

REVIEWED FOR CODE COMPLIANCE
Date 2/24/19 Permit No. 19-185227
Building/Structurel PAL 8-27-19
Electrical SB 8/23/19
Plumbing
Mechanical
Fire Inspection
Planning/Zoning PA 8-22(7)
Landscaping
Irrigation
Environmental Services