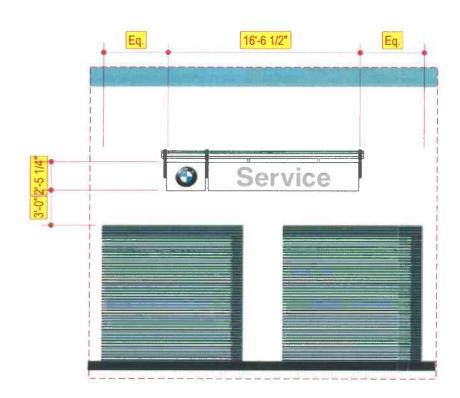

## 1311 Linton Blvd. Delray Beach, FL 33444

John J. Orlando PE LEC 165 Old Ridge Road Macon, GA 31211 478 731 5394 jjorlando@cox.net Florida registration # 0044089 Conforms to the requirements job 2319USS\_2219USS of 2017 FBC Section 1620 HVHZ

Ultimate Design Wind Speed V(Ult) = 170 mph Risk Category = II

Exposure C









## CNM2 "Service" Detail View

Scale: 1/8"=1'-0" @ 11x17

# CNM3 "BMW of Delray Beach" Detail View

Scale: 1/8"=1'-0" @ 11x17

OFFICE COPY

REVIEWED FOR CODE COMPLIANCE
Date 2/24/19 Permit No. 19-185227
Building/Structurel PAL 8-27-19
Electrical SB 8/23/19
Plumbing
Mechanical
Fire Inspection
Planning/Zoning PA 8-22(7)
Landscaping
Irrigation
Environmental Services

Engineering



| CLIENT:   | BMW of Delray Beach  |            |
|-----------|----------------------|------------|
| LOCATION: | Delray Beach, FL     |            |
| DATE:     | 03-06-18             | STORE #    |
| DRAWING # | BMW-Delray Beach-202 |            |
| DRAWN BY: | SD                   | SHEET SIZE |

THIS DESIGN AND RELATED SPECIFICATIONS ARE SUBMITTED AS PART OF OUR PROPOSAL AND IS TO REMAIN OUR PROPERTY EXCLUSIV