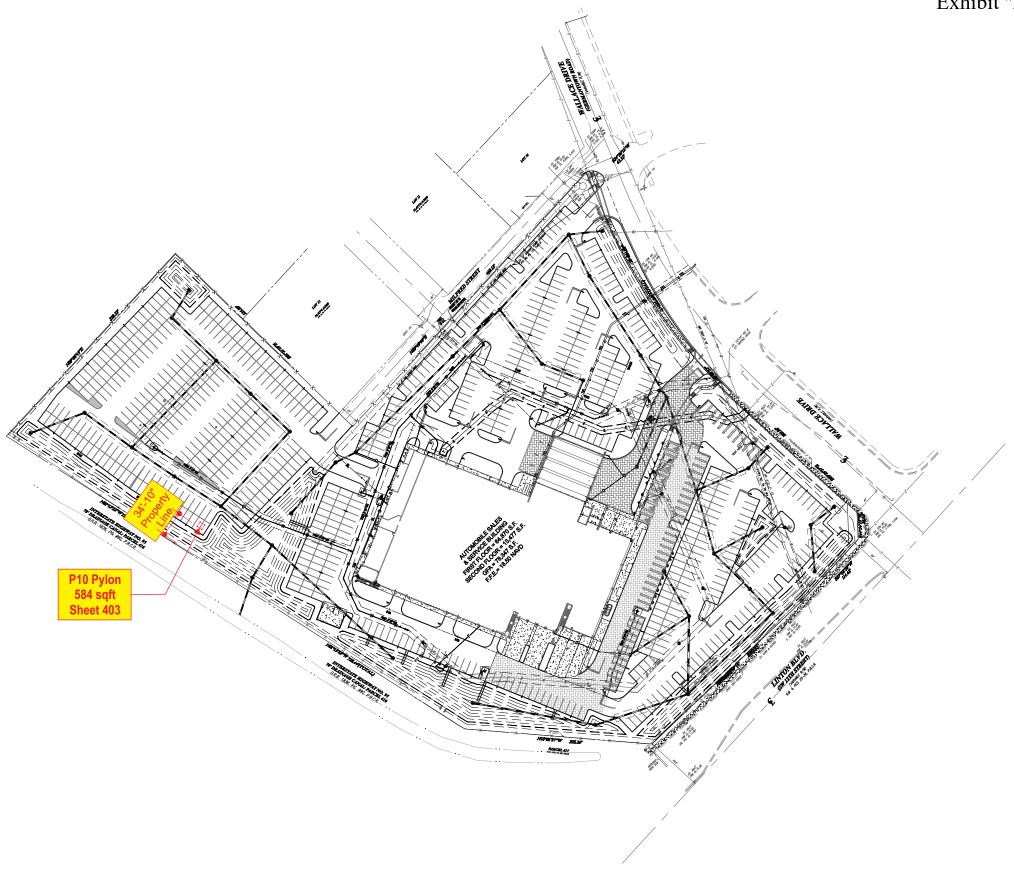

## Site Plan

Scale: 1/128" = 11 @ 11x17

| CLIENT:   | BMW of Delray Beach  |            | THIS DESIGN AND RELATED      |      |                                            |
|-----------|----------------------|------------|------------------------------|------|--------------------------------------------|
| LOCATION: | Delray Beach, FL     |            | SPECIFICATIONS ARE SUBMITTED |      |                                            |
| DATE:     | 05.02.19             | STORE #    | AS PART OF OUR PROPOSAL AND  |      |                                            |
| DRAWING # | *****                |            | IS TO REMAIN OUR PROPERTY    |      | Revised Site Scale/Added Property Set Back |
|           | BMW-Delray Beach-104 | SHEET SIZE | EXCLUSIVELY UNTIL ACCEPTED   |      | Revised location of pylon                  |
| DRAWN BY: | CT                   | 11 x 17    | AND APPROVED BY PURCHASE.    | REV# | DESCRIPTION                                |
|           |                      |            |                              |      |                                            |