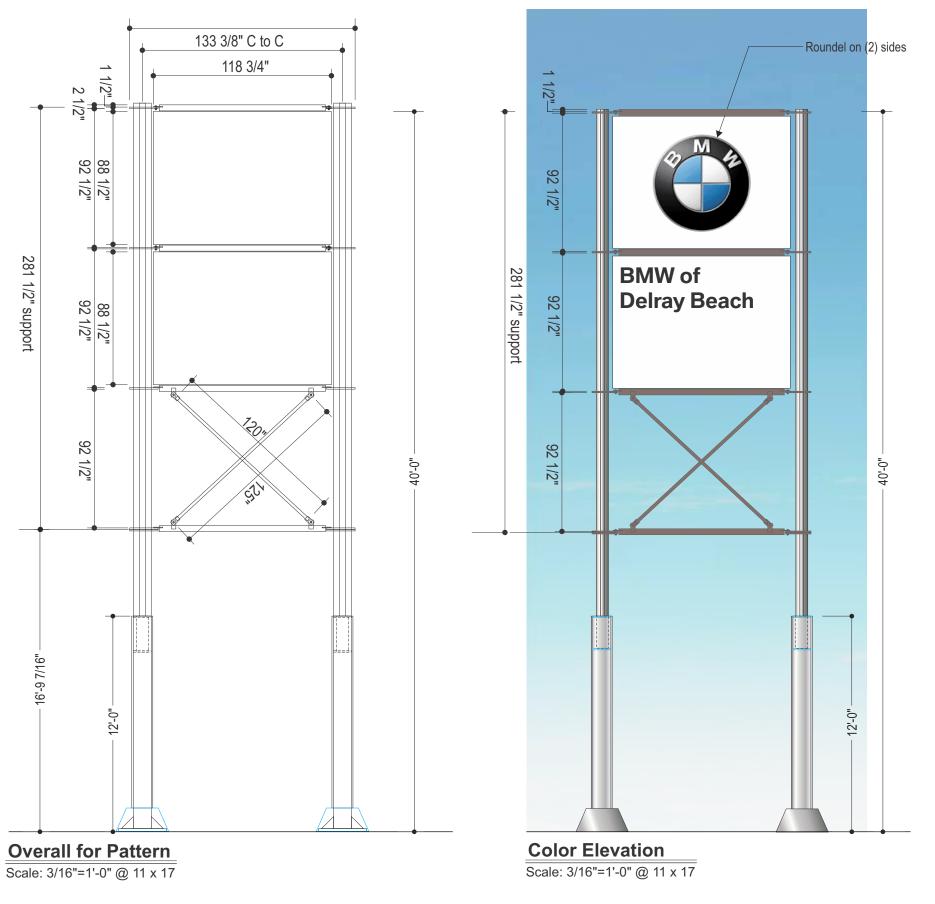

IF IT IS NOT AVAILABLE IT MUST BE PROVIDED BY THE CUSTOMER BEFORE INSTALLATION.

206 Tower Drive Oldsmar, Florida 34677 www.uvbrand.com 813-855-3300

Exhibit "B"

CLIENT: BMW of Delray Beach THIS DESIGN AND RELATED SPECIFICATIONS ARE SUBMITTED P10 reduced to (2) support and 40'-0" overall Height LOCATION: Delray Beach, FL AS PART OF OUR PROPOSAL AND DATE: 11-9-18 IS TO REMAIN OUR PROPERTY DRAWING # EXCLUSIVELY UNTIL ACCEPTED AND APPROVED BY PURCHASE. BMW-Delray-403g SHEET SIZE DRAWN BY: RAC DESCRIPTION DATE