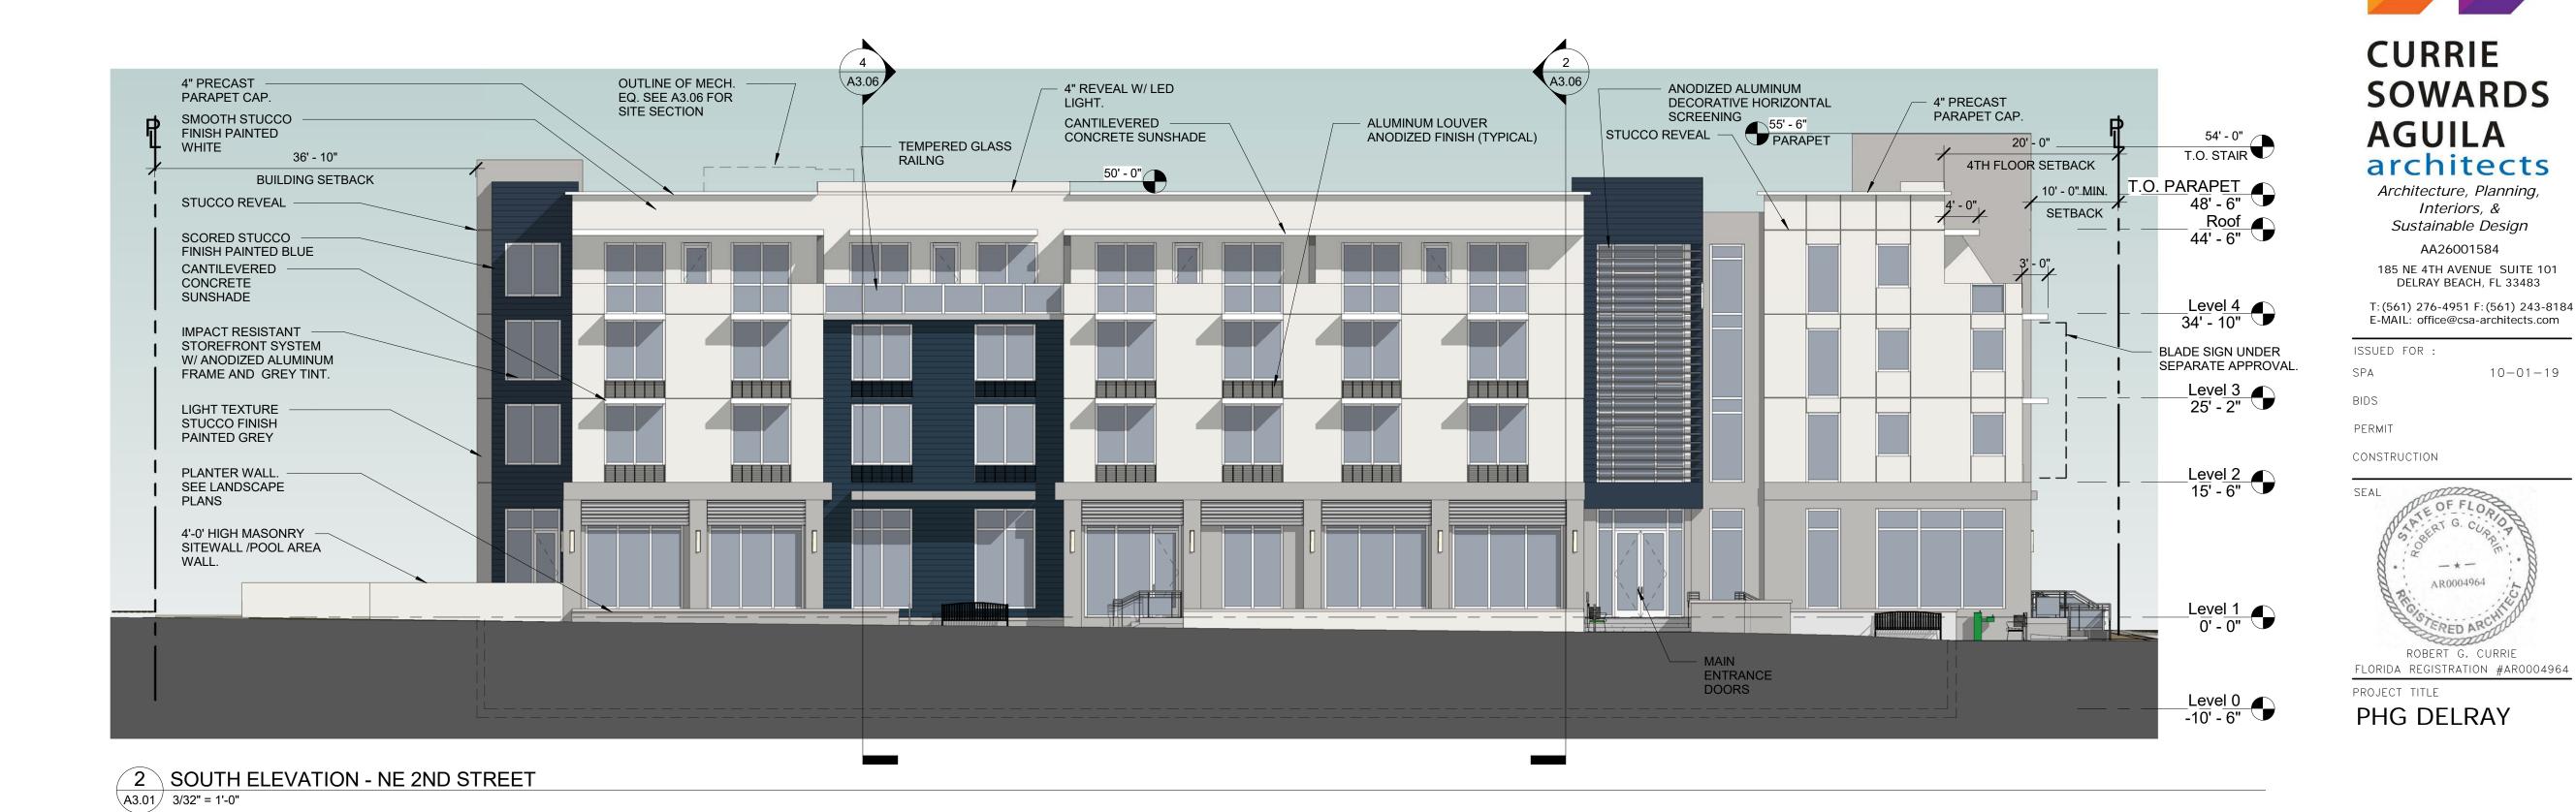

1 EAST ELEVATION - N. FEDERAL HIGHWAY

A3.01 3/32" = 1'-0"





**EXTERIOR** - ELEVATIONS

10/01/19 KAB

181201

Interiors, &

AA26001584

-×-

202 N. Federal Hwy. Delray Beach, FL

NUM. DESCRIPTION DATE

THESE DRAWINGS ARE PREPARED

STANDARDS AND REPRESENT THE

ARCHITECT AND ENGINEERS DESIGN CONCEPT. THEY ARE NOT INTENDED

PER ESTABLISHED INDUSTRY

TO PROVIDE EVERY DETAIL OR

COORDINATION EFFORTS IS FULLY RESPONSIBLE FOR PROVIDING A COMPLETE AND OPERATIONAL BUILDING WHETHER INDICATED ON

CONDITION REQUIRED TO CONSTRUCT THE BUILDING. THE CONTRACTOR THROUGH SUBMITTALS AND OTHER

THE PLANS OR NOT.

REVISIONS

AR0004964

10-01-19