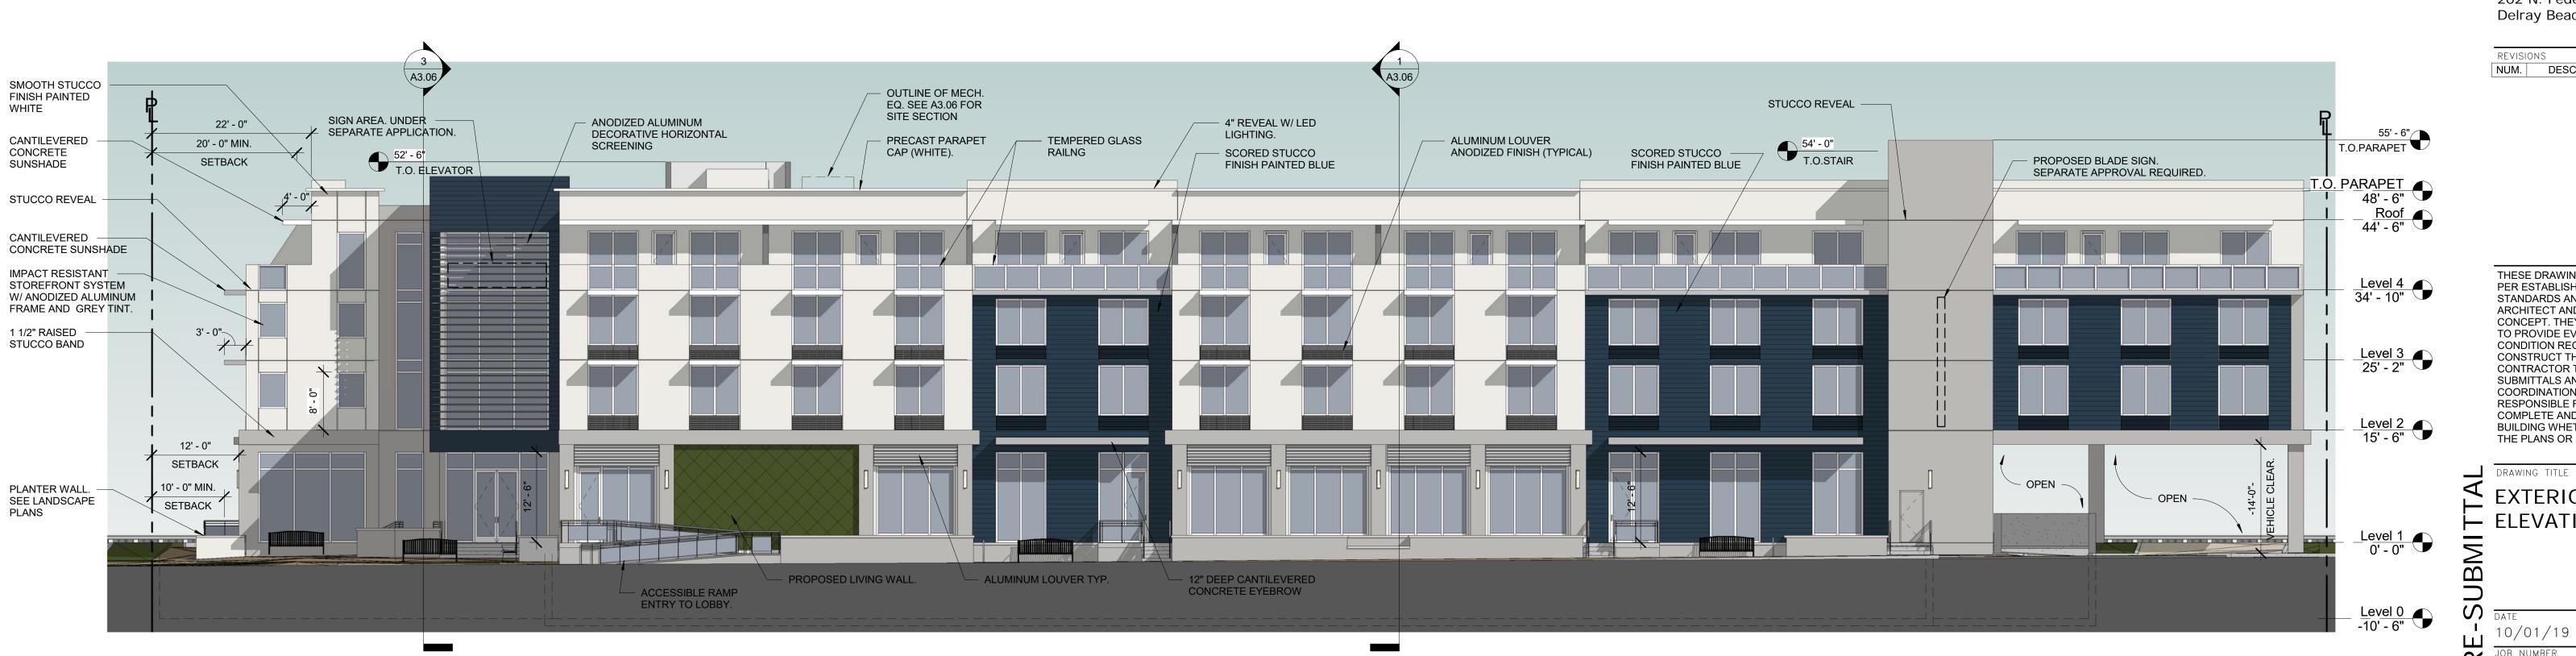

1 EAST ELEVATION - N. FEDERAL HIGHWAY

A3.01 3/32" = 1'-0"

**EXTERIOR** - ELEVATIONS

10/01/19 KAB

181201

Interiors, &

AA26001584

-×-

202 N. Federal Hwy. Delray Beach, FL

NUM. DESCRIPTION DATE

THESE DRAWINGS ARE PREPARED

STANDARDS AND REPRESENT THE

ARCHITECT AND ENGINEERS DESIGN CONCEPT. THEY ARE NOT INTENDED

PER ESTABLISHED INDUSTRY

TO PROVIDE EVERY DETAIL OR

COORDINATION EFFORTS IS FULLY RESPONSIBLE FOR PROVIDING A COMPLETE AND OPERATIONAL BUILDING WHETHER INDICATED ON

CONDITION REQUIRED TO CONSTRUCT THE BUILDING. THE CONTRACTOR THROUGH SUBMITTALS AND OTHER

THE PLANS OR NOT.

REVISIONS

AR0004964

10-01-19