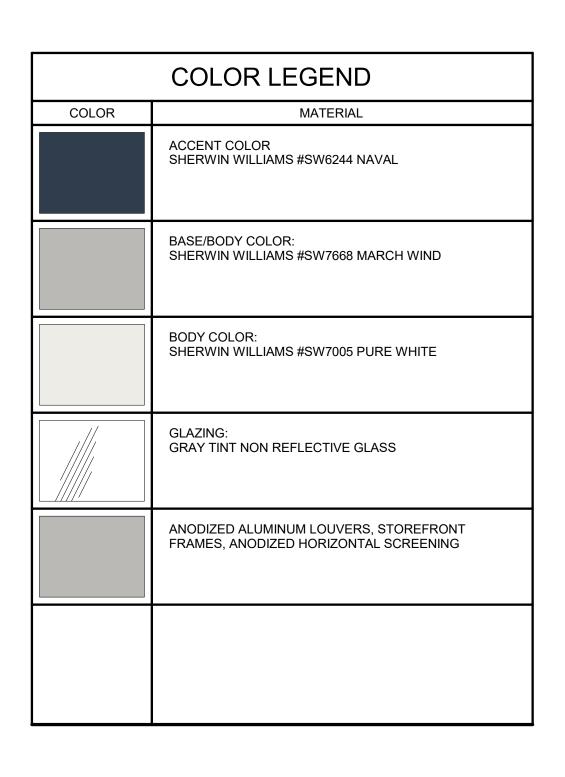

1 EAST ELEVATION - N. FEDERAL HIGHWAY

A3.01 3/32" = 1'-0"





**EXTERIOR** - ELEVATIONS

10/01/19 KAB

181201

Interiors, &

AA26001584

-×-

202 N. Federal Hwy. Delray Beach, FL

NUM. DESCRIPTION DATE

THESE DRAWINGS ARE PREPARED

STANDARDS AND REPRESENT THE

ARCHITECT AND ENGINEERS DESIGN CONCEPT. THEY ARE NOT INTENDED

PER ESTABLISHED INDUSTRY

TO PROVIDE EVERY DETAIL OR

COORDINATION EFFORTS IS FULLY RESPONSIBLE FOR PROVIDING A COMPLETE AND OPERATIONAL BUILDING WHETHER INDICATED ON

CONDITION REQUIRED TO CONSTRUCT THE BUILDING. THE CONTRACTOR THROUGH SUBMITTALS AND OTHER

THE PLANS OR NOT.

REVISIONS

AR0004964

10-01-19