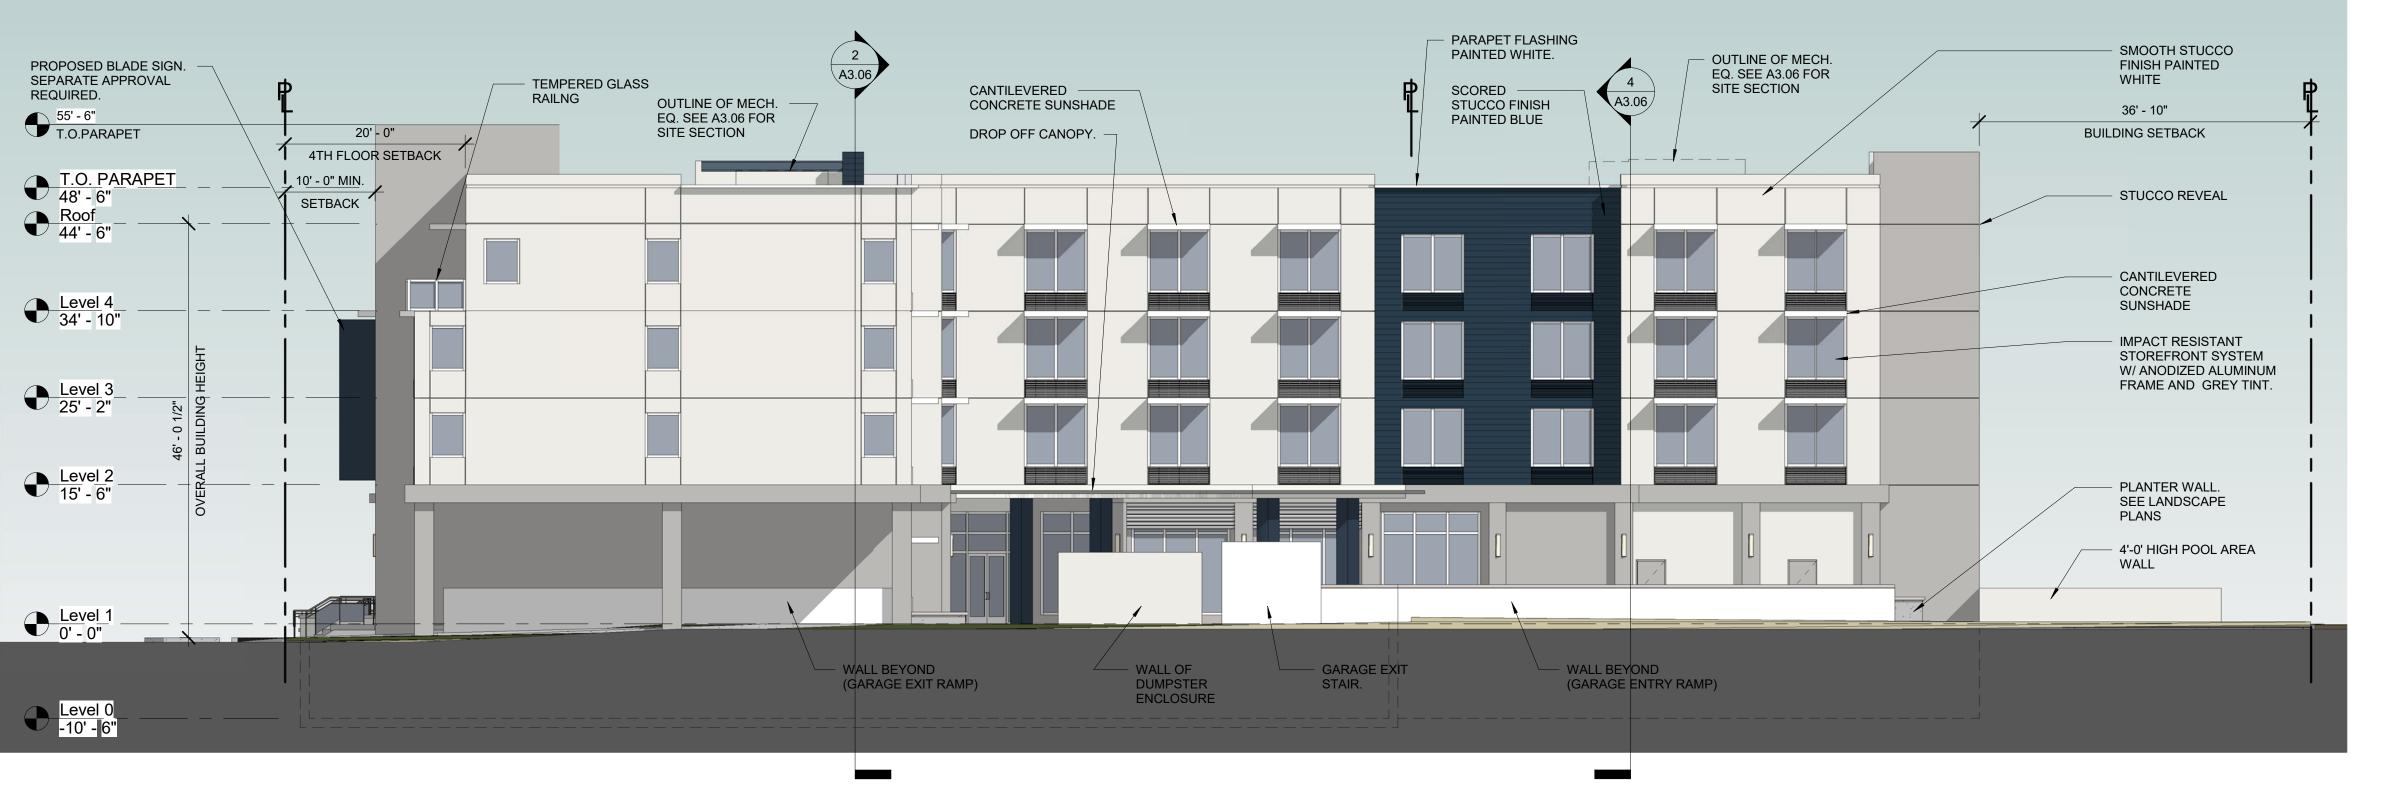

2 NORTH ELEVATION A3.02 3/32" = 1'-0"

A3.02 3/32" = 1'-0"

PHG DELRAY

202 N. Federal Hwy. Delray Beach, FL

DRAWN BY

A3.02

SPR/

REVISIONS