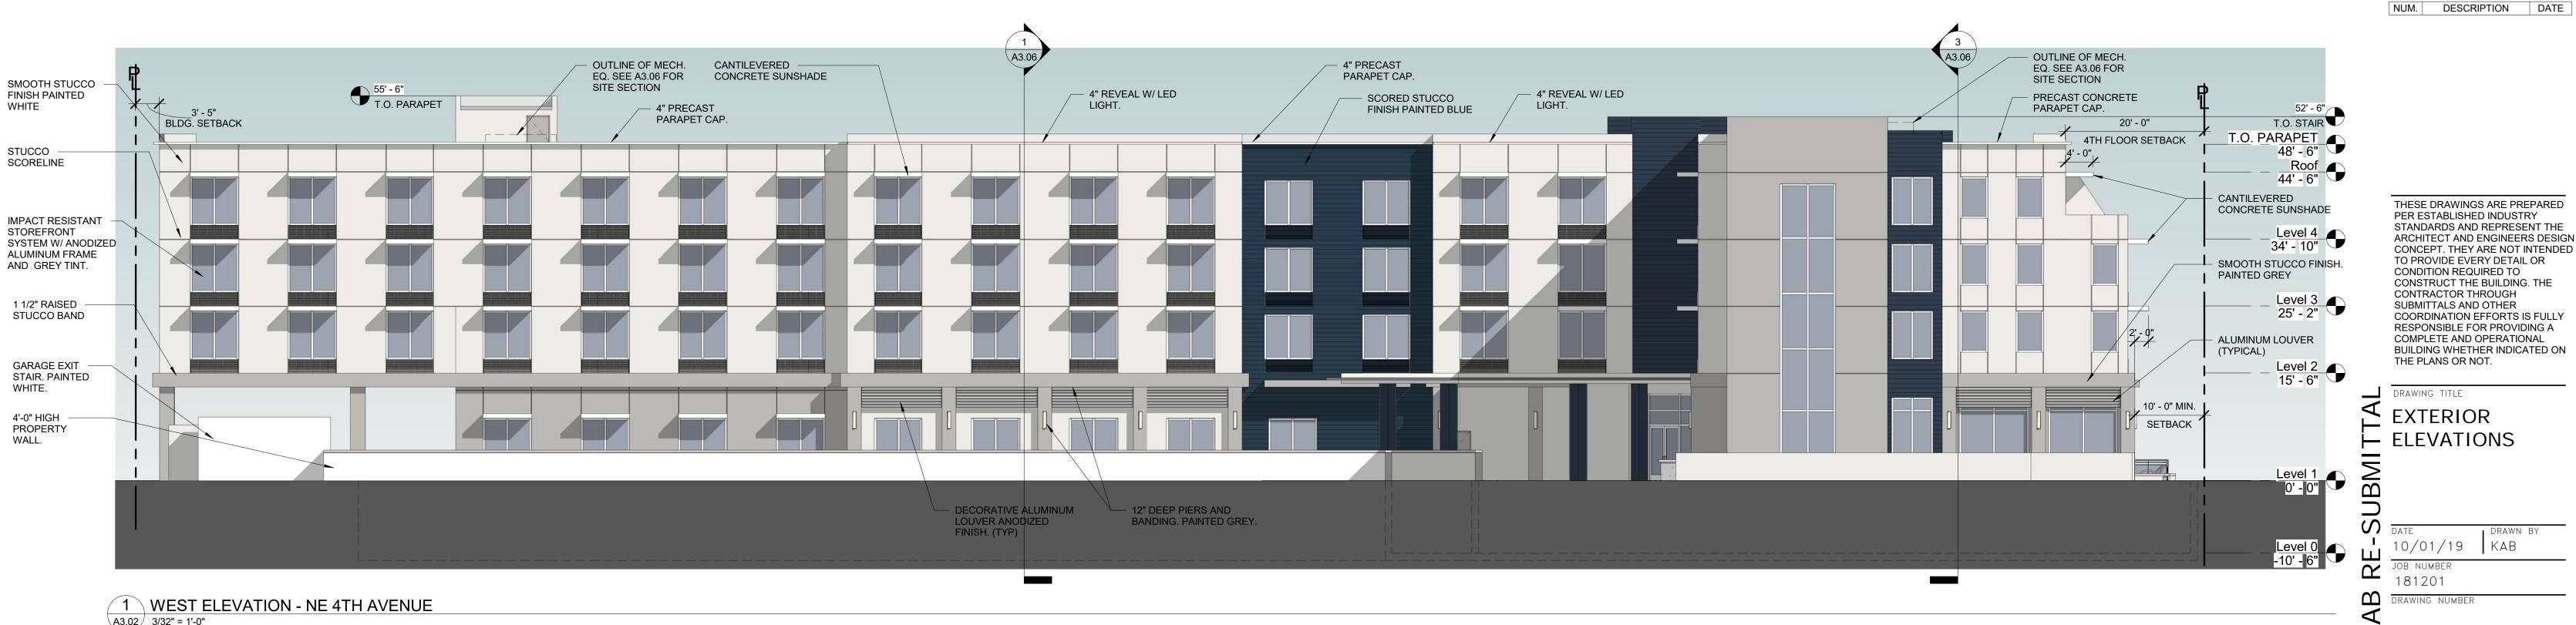

2 NORTH ELEVATION A3.02 3/32" = 1'-0"

A3.02 3/32" = 1'-0"

PHG DELRAY

202 N. Federal Hwy. Delray Beach, FL

DRAWN BY

A3.02

SPR/

REVISIONS