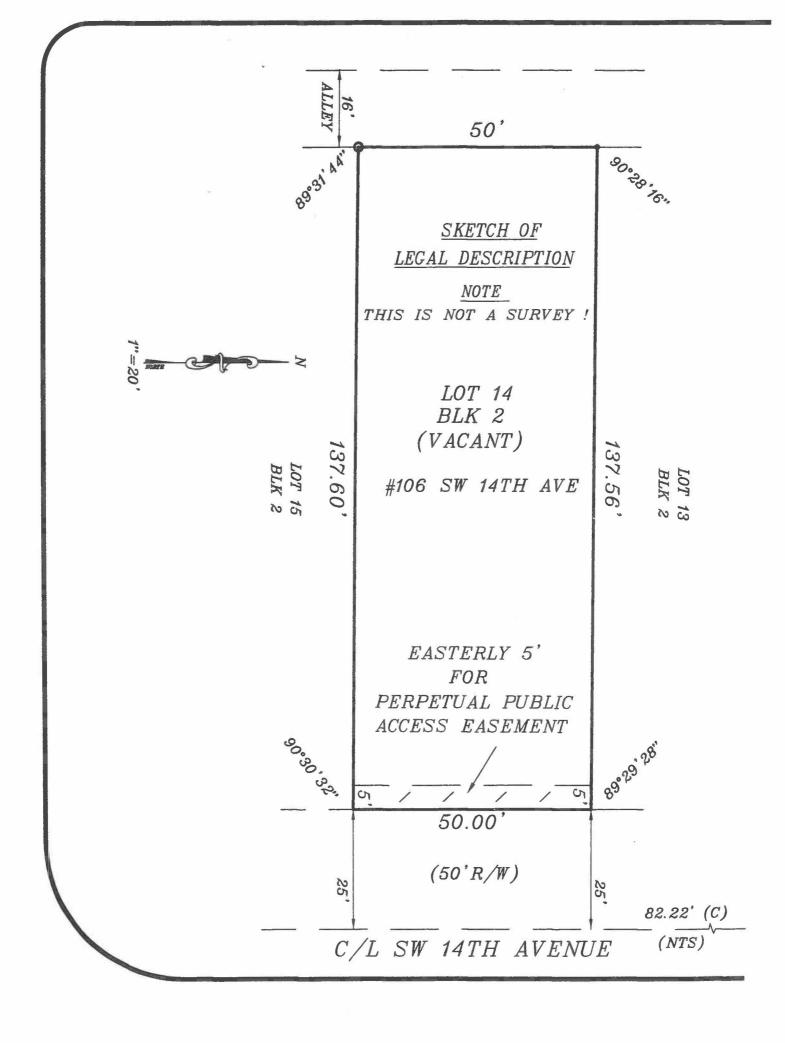

#### LEGAL DESCRIPTION

LOT 14, BLOCK 2, PRIESTS' ADDITION TO ATLANTIC PARK GARDENS, ACCORDING TO THE MAP OR PLAT THEREOF AS RECORDED IN PLAT BOOK 23, PAGE 70, PUBLIC RECORDS OF PALM BEACH COUNTY, FLORIDA.

### TOGETHER WITH AND INCLUDES

THE EASTERLY 5' FOR A PERPETUAL PUBLIC ACCESS EASEMENT

# **ADDRESS**

106 SW 14TH AVE

DELRAY BEACH, FLORIDA

PCN#

12-43-46-17-19-002-0140

# NOTES

THIS IS NOT A SURVEY!
NO IMPROVEMENTS SHOWN
ADDITIONAL EASEMENT PER DESCRIPTION AND SKETCH.

#### **LEGEND**

C CALCULATED
CL CENTERLINE

NTS NOT TO SCALE
R/W RIGHT OF WAY

Dax Christian

DAN CHRISTIAN

PROFESSIONAL LAND SURVEYOR & MAPPER FLORIDA REGISTRATION NO. 4227

<u>SKETCH OF</u> <u>LEGAL DESCRIPTION</u>