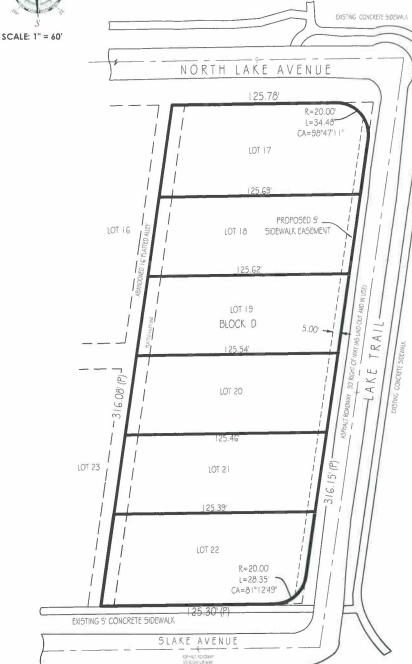

## SKETCH OF DESCRIPTION

## LEGAL DESCRIPTION:

THE EAST 5.00 FEET OF LOTS 17 THROUGH 22, BLOCK D, LA HACIENDA, AS MEASURED PERPENDICULARLY FROM THE EAST LINE OF SAID BLOCK D, ACCORDING TO THE PLAT THEREOF AS RECORDED IN PLAT BOOK 15 AT PAGE 6 OF THE PUBLIC RECORDS OF PALM BEACH COUNTY, FLORIDA