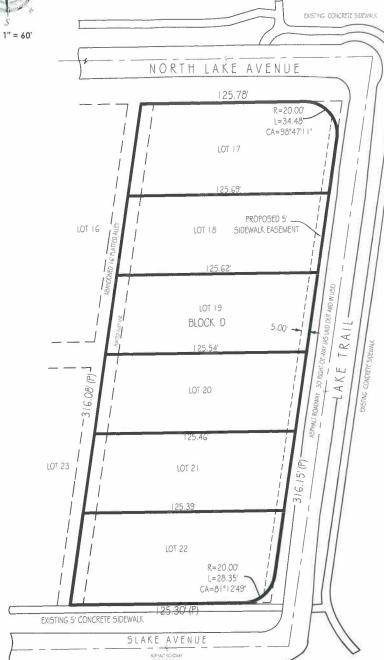

# SCALE: 1" = 60"

# SKETCH OF DESCRIPTION

# LEGAL DESCRIPTION:

THE EAST 5.00 FEET OF LOTS 17 THROUGH 22, BLOCK D, LA HACIENDA, AS MEASURED PERPENDICULARLY FROM THE EAST LINE OF SAID BLOCK D, ACCORDING TO THE PLAT THEREOF AS RECORDED IN PLAT BOOK 15 AT PAGE 6 OF THE PUBLIC RECORDS OF PALM BEACH COUNTY, FLORIDA