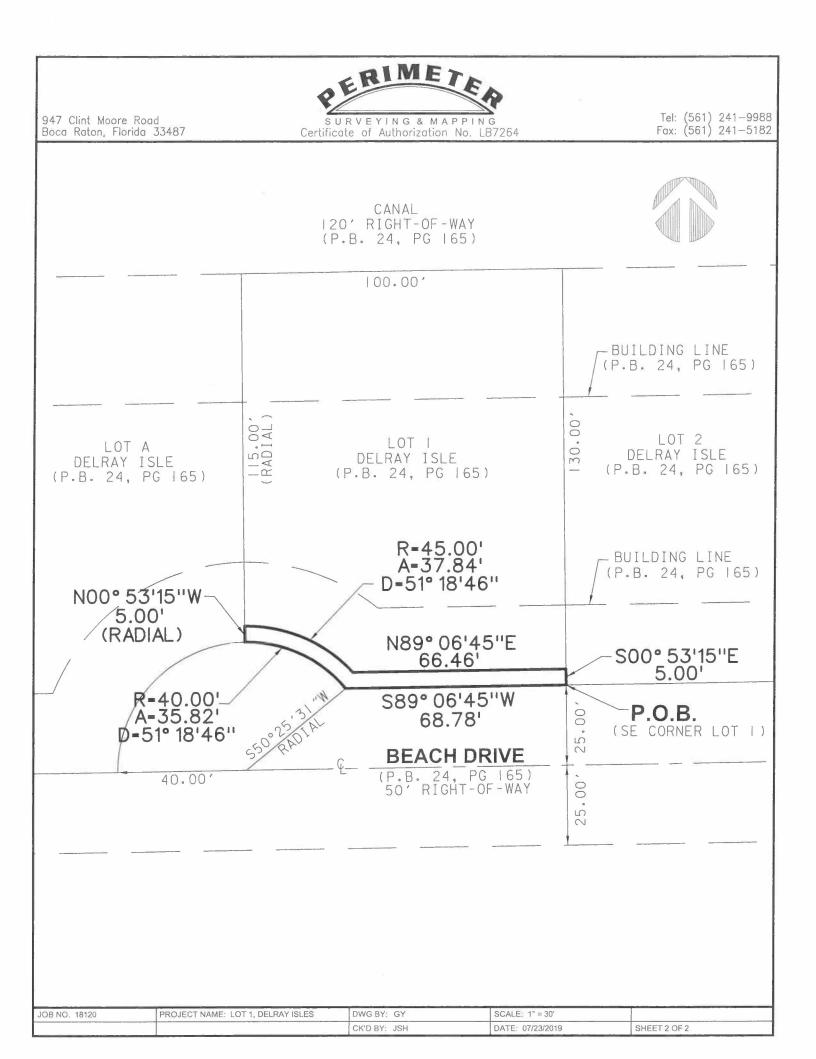

## LEGAL DESCRIPTION

PORTION OF LOT 1, OF DELRAY ISLE, ACCORDING TO THE PLAT THEREOF RECORDED IN PLAT BOOK 24, PAGE 165 OF THE PUBLIC RECORDS OF PALM BEACH COUNTY, FLORIDA. BEING MORE PARTICULARY DESCRIBED AS FOLLOWS:

BEGINNING AT THE SOUTHEAST CORNER OF SAID LOT 1; THENCE SOUTH 89\*06'45" WEST, A DISTANCE OF 68.78 FEET TO A POINT ON THE ARC OF A CIRCULAR CURVE TO THE LEFT, AT WHICH THE RADIUS POINT BEARS SOUTH 50\*25'31" WEST; THENCE WESTERLY ALONG THE ARC OF SAID CURVE, HAVING A RADIUS OF 40.00 FEET AND A CENTRAL ANGLE OF 51\*18'46", A DISTANCE OF 35.82' FEET; THENCE NORTH 00\*53'15" WEST, ALONG A RADIAL LINE TO THE LAST AND NEXT DESCRIBED CURVES, A DISTANCE OF 5.00 FEET TO A POINT ON THE ARC OF A CIRCULAR CURVE TO THE RIGHT; THENCE EASTERLY ALONG THE ARC OF SAID CURVE, HAVING A RADIUS OF 45.00 FEET AND A CENTRAL ANGLE OF 51\*18'46", A DISTANCE OF 37.84 FEET; THENCE NORTH 89\*06'45" EAST ALONG A NON-TANGENT LINE, A DISTANCE OF 66.46 FEET TO A POINT ON THE EAST LINE OF SAID LOT 1; THENCE SOUTH 00\*53'15" EAST, A DISTANCE OF 5.00 FEET TO THE POINT OF BEGINNING.

SAID LANDS SITUATE IN THE CITY OF DELRAY BEACH, PALM BEACH COUNTY, FLORIDA, AND CONTAIN 528 SQUARE FEET, MORE OR LESS.