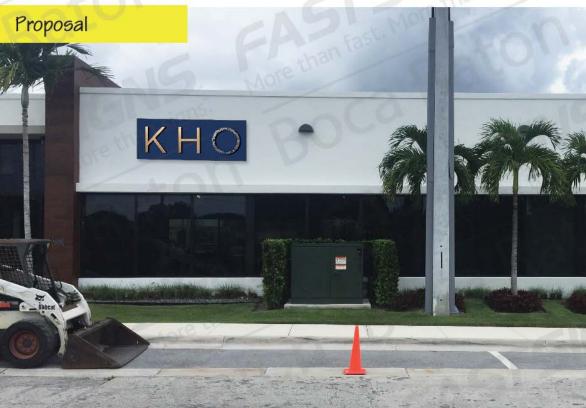

When a Master Sign Program exist, any new signage introduced to the site that does not meet the current requirements to the existing sign program requires an amendment to the sign program.

KHO is requesting signage that does not meet the current sign program.

Now before the board is an amendment to two wall signs on the north and south elevations.

Review Dates: SPRAB Board: November 13, 2019 Attachments: Sign renderings

1.

The proposed sign partially meets the required Master Sign Criteria. The national trademark and the use of reverse channel letters is allowed in the program. The applicant is requesting an increase in letter size which is 26" and the use of a dark blue backplate at 40". The signage that is existing on the building meets the current sign program as they are non-illuminated channel letters either in trademark colors or the bronze at the 24 inches allowed. If the amendment of allowing the 40" back plate and 26 " letters is granted, the symmetry on the buildings will change with dynamics to signage as this is a small building with limited signage where it could disrupt the clean lines and simple geometry created with the simple contemporary architectural style.