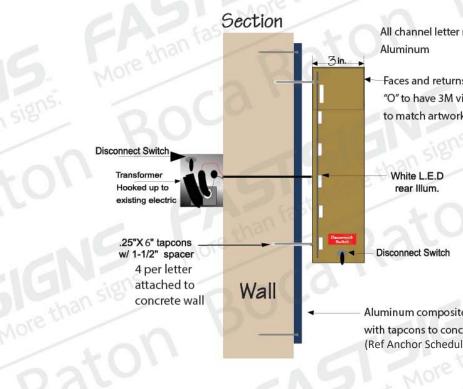

# Reverse Illuminated Channel Letters Sign Proposal - South elevation

|                                      | 19101                                                                                        |                   |     |
|--------------------------------------|----------------------------------------------------------------------------------------------|-------------------|-----|
| ANCHOR SCHEE                         | Source         **ALL FASTENERS SHALL           BE SPACED EVENLY**         BE SPACED EVENLY** | QTY or            |     |
| WALL MATERIAL                        | ANCHOR TYPE                                                                                  | SPACING           |     |
| fast.                                | 1/4" THREADED RODS WITH MIN<br>2" EMBED IN ADHESIVE                                          | MIN (12)<br>TOTAL |     |
| CONCRETE (3ksi) or<br>HOLLOW MASONRY | 1/4" TAPCONS (OR EQUIV) WITH<br>1.75" EMBED                                                  | MIN (8)<br>TOTAL  | u.u |
| 22                                   | 1/4" EXPANSION ANCHORS WITH<br>2.5" EMBED                                                    | MIN (8)<br>TOTAL  | 26  |
| 1/2" PLYWOOD                         | 1/4" TOGGLE BOLTS                                                                            | MIN (10)<br>TOTAL |     |
| (NO ACCESS BEHIND)                   | 1/4" WOOD SCREWS OR<br>TAPCONS, FULL EMBED                                                   | MIN (14)<br>TOTAL |     |
| METAL STUDS OR<br>METAL PANELS       | #14 METAL SCREWS TO MIN 18ga<br>STEEL OR 0.090" ALUM                                         | MIN (12)<br>TOTAL |     |
| HOLLOW WALL<br>(BLOCKING BEHIND)     | 1/4" THRUBOLTS OR LAGS TO<br>SOLID BLOCKING BEHIND                                           | MIN (8)<br>TOTAL  |     |
|                                      |                                                                                              |                   |     |

AT LETTERS, USE ANY ANCHOR OPTION LISTED ABOVE: MIN (4) PER LETTER

KH O

92.5 in

\*See notes for all electrical f

|                                                 | SUPERIOR CENS                                                                                                                                                                                                                                                                                                                                                                                                                                                                                                                                |
|-------------------------------------------------|----------------------------------------------------------------------------------------------------------------------------------------------------------------------------------------------------------------------------------------------------------------------------------------------------------------------------------------------------------------------------------------------------------------------------------------------------------------------------------------------------------------------------------------------|
|                                                 | No. 67382<br>FAST.SIGNS.<br>More than fast. More than signs.<br>Ac COUNT<br>Kho's padeONAL                                                                                                                                                                                                                                                                                                                                                                                                                                                   |
|                                                 | FILE:                                                                                                                                                                                                                                                                                                                                                                                                                                                                                                                                        |
|                                                 | ADDRESS:<br>555 SE Oth Street ,<br>Delray Beach, FL 33483                                                                                                                                                                                                                                                                                                                                                                                                                                                                                    |
|                                                 | ORIGINAL DRAWING DATE; 7/30/2019                                                                                                                                                                                                                                                                                                                                                                                                                                                                                                             |
|                                                 | DRAWING NUMBER: SCALE:<br>2 of 7 NTS                                                                                                                                                                                                                                                                                                                                                                                                                                                                                                         |
|                                                 | 2 of 7 NTS<br>REV. #1 BY: REV. DATE                                                                                                                                                                                                                                                                                                                                                                                                                                                                                                          |
|                                                 | REVISION NOTES:                                                                                                                                                                                                                                                                                                                                                                                                                                                                                                                              |
| etter material 0.063" thk                       | REV. #2 BY: REV. DATE                                                                                                                                                                                                                                                                                                                                                                                                                                                                                                                        |
| turns painted Gold,<br>3M vinyl applied         | REVISION NOTES:                                                                                                                                                                                                                                                                                                                                                                                                                                                                                                                              |
| ch                                              | NOTES:<br>- ALL ELECTRICAL COMPONENTS TO BE UL<br>LISTED, CERTIFIED, APPROVED & LABELED AS<br>PER NEC.5 2011<br>- ALL TRANSFORMERS GROUND FAULT<br>PROTECTED & COMPLY WITH NEC-600-23<br>- ALL PRIMARY WIRING TO BE #12 THWN AS<br>PER NEC-60-5<br>- ALL SECONDARY WIRING INSIDE LETTERS TO<br>BE HIGH TENSION GTO AS PER NEC-600-31<br>- GROUNDING & BONDING AS PER NEC-250<br>- INSTALLATION WILL COMPLY WITH ALL OF<br>THE REQUIREMENTS OF NEC 600 & FBC.505.2.4<br>SIGNS WILL BE CONTROLLED BY A PHOTOCELL<br>OR ASTRONOMICAL TIME CLOCK |
| oosite attached                                 | LISTED                                                                                                                                                                                                                                                                                                                                                                                                                                                                                                                                       |
| concrete stucco<br>edule for qty & alt options) | DRAWN BY: JA                                                                                                                                                                                                                                                                                                                                                                                                                                                                                                                                 |
| ittings*                                        | REVISED BY: KA<br>THIS DRAWING IS THE<br>PROPERTY OF FASTSIGNS<br>BOCA RATON.<br>THE BORROWER AGREES, IT<br>SHALL NOT BE REPRODUCED,                                                                                                                                                                                                                                                                                                                                                                                                         |

# Reverse Illuminated Channel Letters Sign Proposal - North elevation

|                                |                                                                 |                   | fast. 106 in                                                                                                                                                                                                                                                                                                                                                                                                                                                                                                                                                                                                                                                                                                                                                                                                                                                                                                                                                                                                                                                                                                                                                                                                                                                                                                                                                                                                                                                                                                                                                                                                                                                                                                                                                                                                                                                                                                                                                                                                                                                                                                                                                                                                                                                                                                                                                                                                                                                                                                                                                                                                                                                                                                                                                                                                                                                                                                | than SIB BOC                                                                                                  |                                                                 |
|--------------------------------|-----------------------------------------------------------------|-------------------|-------------------------------------------------------------------------------------------------------------------------------------------------------------------------------------------------------------------------------------------------------------------------------------------------------------------------------------------------------------------------------------------------------------------------------------------------------------------------------------------------------------------------------------------------------------------------------------------------------------------------------------------------------------------------------------------------------------------------------------------------------------------------------------------------------------------------------------------------------------------------------------------------------------------------------------------------------------------------------------------------------------------------------------------------------------------------------------------------------------------------------------------------------------------------------------------------------------------------------------------------------------------------------------------------------------------------------------------------------------------------------------------------------------------------------------------------------------------------------------------------------------------------------------------------------------------------------------------------------------------------------------------------------------------------------------------------------------------------------------------------------------------------------------------------------------------------------------------------------------------------------------------------------------------------------------------------------------------------------------------------------------------------------------------------------------------------------------------------------------------------------------------------------------------------------------------------------------------------------------------------------------------------------------------------------------------------------------------------------------------------------------------------------------------------------------------------------------------------------------------------------------------------------------------------------------------------------------------------------------------------------------------------------------------------------------------------------------------------------------------------------------------------------------------------------------------------------------------------------------------------------------------------------------|---------------------------------------------------------------------------------------------------------------|-----------------------------------------------------------------|
| ANCHOR SCHEE                   | OULE **ALL FASTENERS SHALL<br>BE SPACED EVENLY**<br>ANCHOR TYPE | QTY or<br>SPACING |                                                                                                                                                                                                                                                                                                                                                                                                                                                                                                                                                                                                                                                                                                                                                                                                                                                                                                                                                                                                                                                                                                                                                                                                                                                                                                                                                                                                                                                                                                                                                                                                                                                                                                                                                                                                                                                                                                                                                                                                                                                                                                                                                                                                                                                                                                                                                                                                                                                                                                                                                                                                                                                                                                                                                                                                                                                                                                             |                                                                                                               | 5                                                               |
| A MO                           | 1/4" THREADED RODS WITH MIN                                     | MIN (12)<br>TOTAL |                                                                                                                                                                                                                                                                                                                                                                                                                                                                                                                                                                                                                                                                                                                                                                                                                                                                                                                                                                                                                                                                                                                                                                                                                                                                                                                                                                                                                                                                                                                                                                                                                                                                                                                                                                                                                                                                                                                                                                                                                                                                                                                                                                                                                                                                                                                                                                                                                                                                                                                                                                                                                                                                                                                                                                                                                                                                                                             |                                                                                                               | the                                                             |
| CONCRETE (3ksi) or             | 2" EMBED IN ADHESIVE<br>1/4" TAPCONS (OR EQUIV) WITH            | MIN (8)           |                                                                                                                                                                                                                                                                                                                                                                                                                                                                                                                                                                                                                                                                                                                                                                                                                                                                                                                                                                                                                                                                                                                                                                                                                                                                                                                                                                                                                                                                                                                                                                                                                                                                                                                                                                                                                                                                                                                                                                                                                                                                                                                                                                                                                                                                                                                                                                                                                                                                                                                                                                                                                                                                                                                                                                                                                                                                                                             |                                                                                                               | 4                                                               |
| OLLOW MASONRY                  | 1.75" EMBED<br>1/4" EXPANSION ANCHORS WITH                      | TOTAL<br>MIN (8)  |                                                                                                                                                                                                                                                                                                                                                                                                                                                                                                                                                                                                                                                                                                                                                                                                                                                                                                                                                                                                                                                                                                                                                                                                                                                                                                                                                                                                                                                                                                                                                                                                                                                                                                                                                                                                                                                                                                                                                                                                                                                                                                                                                                                                                                                                                                                                                                                                                                                                                                                                                                                                                                                                                                                                                                                                                                                                                                             |                                                                                                               | 40 IN                                                           |
| 63                             | 2.5" EMBED                                                      | TOTAL<br>MIN (10) |                                                                                                                                                                                                                                                                                                                                                                                                                                                                                                                                                                                                                                                                                                                                                                                                                                                                                                                                                                                                                                                                                                                                                                                                                                                                                                                                                                                                                                                                                                                                                                                                                                                                                                                                                                                                                                                                                                                                                                                                                                                                                                                                                                                                                                                                                                                                                                                                                                                                                                                                                                                                                                                                                                                                                                                                                                                                                                             |                                                                                                               | 2                                                               |
| L/2" PLYWOOD<br>ACCESS BEHIND) | 1/4" TOGGLE BOLTS<br>1/4" WOOD SCREWS OR                        | TOTAL<br>MIN (14) |                                                                                                                                                                                                                                                                                                                                                                                                                                                                                                                                                                                                                                                                                                                                                                                                                                                                                                                                                                                                                                                                                                                                                                                                                                                                                                                                                                                                                                                                                                                                                                                                                                                                                                                                                                                                                                                                                                                                                                                                                                                                                                                                                                                                                                                                                                                                                                                                                                                                                                                                                                                                                                                                                                                                                                                                                                                                                                             | SPACE                                                                                                         |                                                                 |
| 1ETAL STUDS OR                 | TAPCONS, FULL EMBED<br>#14 METAL SCREWS TO MIN 18ga             | TOTAL             |                                                                                                                                                                                                                                                                                                                                                                                                                                                                                                                                                                                                                                                                                                                                                                                                                                                                                                                                                                                                                                                                                                                                                                                                                                                                                                                                                                                                                                                                                                                                                                                                                                                                                                                                                                                                                                                                                                                                                                                                                                                                                                                                                                                                                                                                                                                                                                                                                                                                                                                                                                                                                                                                                                                                                                                                                                                                                                             | < 07th                                                                                                        |                                                                 |
| METAL PANELS                   | STEEL OR 0.090" ALUM                                            | MIN (12)<br>TOTAL | GOT ANY W                                                                                                                                                                                                                                                                                                                                                                                                                                                                                                                                                                                                                                                                                                                                                                                                                                                                                                                                                                                                                                                                                                                                                                                                                                                                                                                                                                                                                                                                                                                                                                                                                                                                                                                                                                                                                                                                                                                                                                                                                                                                                                                                                                                                                                                                                                                                                                                                                                                                                                                                                                                                                                                                                                                                                                                                                                                                                                   | A COM                                                                                                         |                                                                 |
| HOLLOW WALL<br>OCKING BEHIND)  | 1/4" THRUBOLTS OR LAGS TO<br>SOLID BLOCKING BEHIND              | MIN (8)<br>TOTAL  | Signs.                                                                                                                                                                                                                                                                                                                                                                                                                                                                                                                                                                                                                                                                                                                                                                                                                                                                                                                                                                                                                                                                                                                                                                                                                                                                                                                                                                                                                                                                                                                                                                                                                                                                                                                                                                                                                                                                                                                                                                                                                                                                                                                                                                                                                                                                                                                                                                                                                                                                                                                                                                                                                                                                                                                                                                                                                                                                                                      | China and and and and and and and and and a                                                                   |                                                                 |
| BO                             | AT LETTERS, USE ANY ANCHOR OP<br>LISTED ABOVE: MIN (4) PER LE   |                   | FA han tast. More than see 92.5 in<br>More than tast. More than see 92.5 in<br>More than tast. More than see 92.5 in<br>S. More than 100 Flags                                                                                                                                                                                                                                                                                                                                                                                                                                                                                                                                                                                                                                                                                                                                                                                                                                                                                                                                                                                                                                                                                                                                                                                                                                                                                                                                                                                                                                                                                                                                                                                                                                                                                                                                                                                                                                                                                                                                                                                                                                                                                                                                                                                                                                                                                                                                                                                                                                                                                                                                                                                                                                                                                                                                                              | Section                                                                                                       | Alu                                                             |
| Nore U.                        | LISTED ABOVE: MIN (4) PER LE                                    | TTER-J            | FA hast. More to<br>More than tast. More to<br>Base to<br>Base than tast. More to<br>Base | Disconnect Switch<br>Transformer<br>Hooked up to<br>existing electric<br>.25"X 6" tapcons<br>w/ 1-1/2" spacer | All<br>Alu<br>→<br>Tau<br>"O<br>to<br>V<br>U                    |
| More University                | LISTED ABOVE: MIN (4) PER LE                                    | TTER-J            | FAntast. More c.<br>More than tast. More c.<br>More than tast. More c.<br>Bans. More than tast. More c.<br>Signs. Mo                                                                                                                                                                                                                                                                                                                                                                                                                                                                                                                                                                                                                                                                                                                                                                                                                                                                                                                                                                                                                                                                                                                                                                                                                                                                                                                                                                                                                                                                                                                                                                                                                                                                                                                                                                                                                                                                                                                                                                                                                                                                                                                                                                                                                                                                                                                                                                                                                                                                                                                                                                                                                                                                                                                                                                                        | Disconnect Switch<br>Transformer<br>Hooked up to<br>existing electric                                         | Alu<br>"O<br>to<br>V<br>Disce<br>- Alumir<br>with ta<br>(Ref Ar |

|                                                                      |                                                                                                                                                                              | CENS                                                                                                      |
|----------------------------------------------------------------------|------------------------------------------------------------------------------------------------------------------------------------------------------------------------------|-----------------------------------------------------------------------------------------------------------|
|                                                                      | FA51<br>More than fast                                                                                                                                                       | No. 6738<br>SIGNS<br>More than signs                                                                      |
|                                                                      | FILE:                                                                                                                                                                        | epadeONAL                                                                                                 |
|                                                                      | 555 SE @<br>Delray Beac                                                                                                                                                      | DRESS:<br>ôth Street,<br>ch, FL 33483                                                                     |
|                                                                      | ORIGINAL DRAWING                                                                                                                                                             | DATE: 7/30/201                                                                                            |
|                                                                      | DRAWING NUMBER:<br>4 of 7                                                                                                                                                    | SCALE:<br>NTS                                                                                             |
|                                                                      | REV. #1 BY:                                                                                                                                                                  | REV. DATE                                                                                                 |
|                                                                      | REVISION NOTES:                                                                                                                                                              | IS.                                                                                                       |
| channel letter material 0.063" thk                                   | REV. #2 BY:                                                                                                                                                                  | REV. DATE                                                                                                 |
| ıminum<br>ces and returns painted Gold,<br>″to have 3M vinyl applied | REVISION NOTES:                                                                                                                                                              |                                                                                                           |
| match artwork                                                        | NOTES:                                                                                                                                                                       | (*                                                                                                        |
|                                                                      | - ALL ELECTRICAL COM<br>LISTED, CERTIFIED, AP<br>PER NEC.5 2011<br>- ALL TRANSFORMERS                                                                                        | PROVED & LABELED AS                                                                                       |
| White L.E.D<br>rear Illum.                                           | PROTECTED & COMPLY<br>- ALL PRIMARY WIRING<br>PER NEC-60-5<br>- ALL SECONDARY WIR<br>BE HIGH TENSION GTO<br>- GROUNDING & BONDI<br>- INSTALLATION WILL<br>THE REQUIREMENTS O | WITH NEC-600-23<br>S TO BE #12 THWN AS<br>ING INSIDE LETTERS TO<br>AS PER NEC-600-31<br>NG AS PER NEC 250 |

omposite attached to concrete stucco Schedule for qty & alt options)

al fittings\*