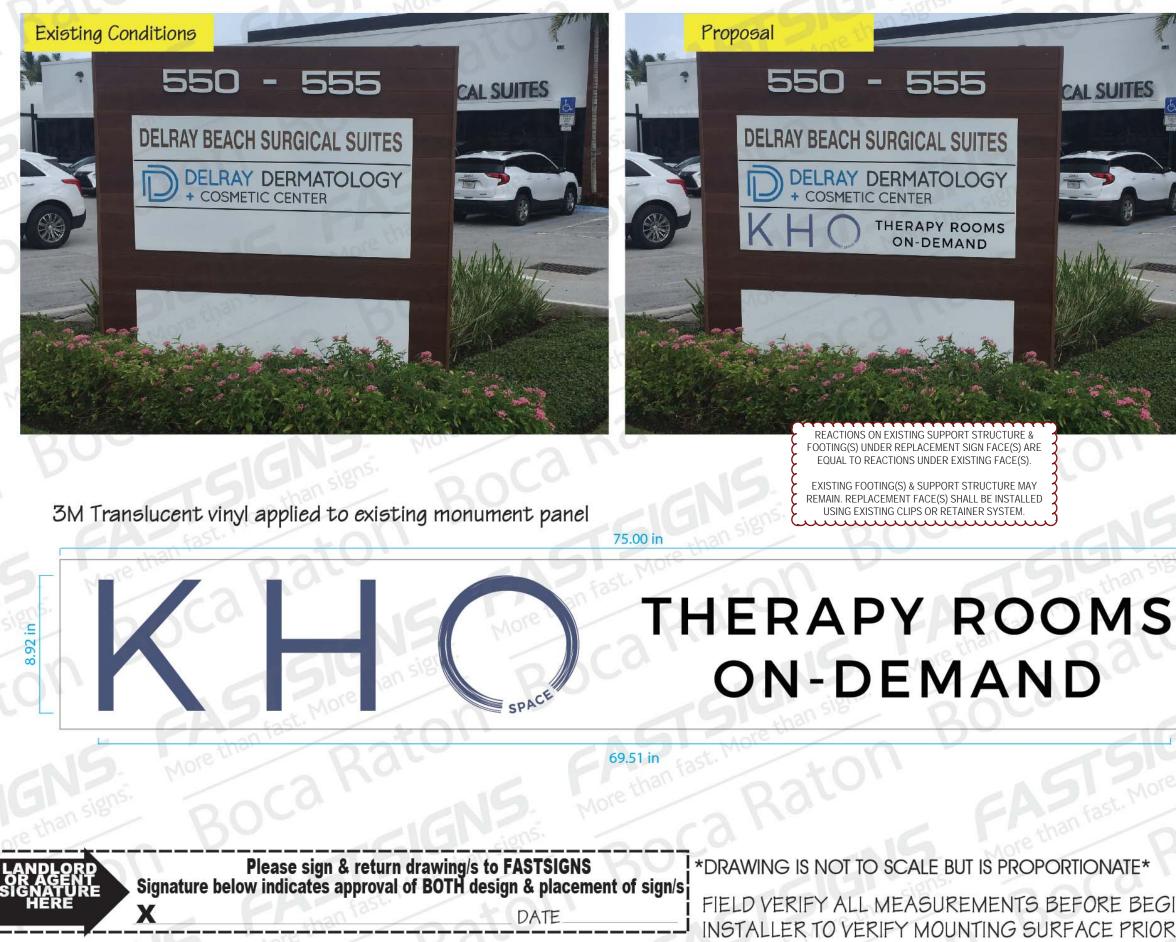

DRAWN BY: JA

REVISED BY: KA

1200 N Federal Hwy, #200 Boca Raton, FL 33432 1-888-371-3113

Monument Sign - East Entrance

OOTING(S) UNDER REPLACEMENT SIGN FACE(S) ARE OLIAL TO REACTIONS LINDER EXISTING FACE(S

REMAIN. REPLACEMENT FACE(S) SHALL BE INSTALLED JSING EXISTING CLIPS OR RETAINER SYSTEM.

3M Translucent vinyl applied to existing monument panel

# THERAPY ROOMS **ON-DEMAND**

69.51 in

75.00 in

Please sign & return drawing/s to FASTSIGNS Signature below indicates approval of BOTH design & placement of sign/s Х

DATE

\*DRAWING IS NOT TO SCALE BUT IS PROPORTIONATE\* FIELD VERIFY ALL MEASUREMENTS BEFORE BEGI INSTALLER TO VERIFY MOUNTING SURFACE PRIOR