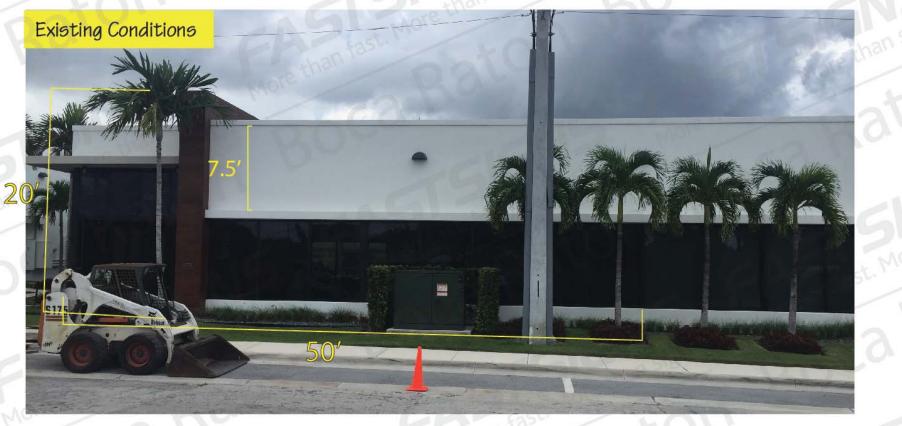

## Existing Conditions

#### Assessment and Summary:

530 SE 6th Avenue.

The property measures 0.957 acre and is zoned (GC) General Commercial. and is located on the north side of SE 6th Street between SE 5th Avenue and SE 6th Avenue. The Master Sign Program was approved by the Site Plan Review and Appearance Board in January of 2017.

#### **Project Description:**

The property measures 0.957 acre and is zoned (GC) General Commercial. and is located on the north side of SE 6th Street between SE 5th Avenue and SE 6th Avenue. The Master Sign Program was approved by the Site Plan Review and Appearance Board in January of 2017.