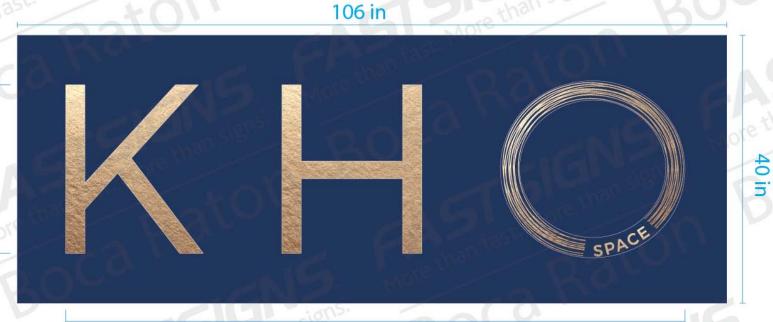

The proposed sign partially meets the required Master Sign Criteria. The national trademark and the use of reverse channel letters is allowed in the program. The applicant is requesting an increase in letter size which is 26" and the use of a dark blue backplate at 40". The signage that is existing on the building meets the current sign program as they are non-illuminated channel letters either in trademark colors or the bronze at the 24 inches allowed. If the amendment of allowing the 40" back plate and 26 " letters is granted, the symmetry on the buildings will change with dynamics to signage as this is a small building with limited signage where it could disrupt the clean lines and simple geometry created with the simple contemporary architectural style.

AT LETTERS, USE ANY ANCHOR OPTION LISTED ABOVE: MIN (4) PER LETTER

KH O

92.5 in

\*See notes for all electrical f

|                                                 | SUPERIOR CENS                                                                                                                                                                                                                                                                                                                                                                                                                                                                                                                                |
|-------------------------------------------------|----------------------------------------------------------------------------------------------------------------------------------------------------------------------------------------------------------------------------------------------------------------------------------------------------------------------------------------------------------------------------------------------------------------------------------------------------------------------------------------------------------------------------------------------|
|                                                 | No. 67382<br>FAST.SIGNS.<br>More than fast. More than signs.<br>Ac COUNT<br>Kho's padeONAL                                                                                                                                                                                                                                                                                                                                                                                                                                                   |
|                                                 | FILE:                                                                                                                                                                                                                                                                                                                                                                                                                                                                                                                                        |
|                                                 | ADDRESS:<br>555 SE Oth Street ,<br>Delray Beach, FL 33483                                                                                                                                                                                                                                                                                                                                                                                                                                                                                    |
|                                                 | ORIGINAL DRAWING DATE; 7/30/2019                                                                                                                                                                                                                                                                                                                                                                                                                                                                                                             |
|                                                 | DRAWING NUMBER: SCALE:<br>2 of 7 NTS                                                                                                                                                                                                                                                                                                                                                                                                                                                                                                         |
|                                                 | 2 of 7 NTS<br>REV. #1 BY: REV. DATE                                                                                                                                                                                                                                                                                                                                                                                                                                                                                                          |
|                                                 | REVISION NOTES:                                                                                                                                                                                                                                                                                                                                                                                                                                                                                                                              |
| etter material 0.063" thk                       | REV. #2 BY: REV. DATE                                                                                                                                                                                                                                                                                                                                                                                                                                                                                                                        |
| turns painted Gold,<br>3M vinyl applied         | REVISION NOTES:                                                                                                                                                                                                                                                                                                                                                                                                                                                                                                                              |
| ch                                              | NOTES:<br>- ALL ELECTRICAL COMPONENTS TO BE UL<br>LISTED, CERTIFIED, APPROVED & LABELED AS<br>PER NEC.5 2011<br>- ALL TRANSFORMERS GROUND FAULT<br>PROTECTED & COMPLY WITH NEC-600-23<br>- ALL PRIMARY WIRING TO BE #12 THWN AS<br>PER NEC-60-5<br>- ALL SECONDARY WIRING INSIDE LETTERS TO<br>BE HIGH TENSION GTO AS PER NEC-600-31<br>- GROUNDING & BONDING AS PER NEC-250<br>- INSTALLATION WILL COMPLY WITH ALL OF<br>THE REQUIREMENTS OF NEC 600 & FBC.505.2.4<br>SIGNS WILL BE CONTROLLED BY A PHOTOCELL<br>OR ASTRONOMICAL TIME CLOCK |
| oosite attached                                 | LISTED                                                                                                                                                                                                                                                                                                                                                                                                                                                                                                                                       |
| concrete stucco<br>edule for qty & alt options) | DRAWN BY: JA                                                                                                                                                                                                                                                                                                                                                                                                                                                                                                                                 |
| ittings*                                        | REVISED BY: KA<br>THIS DRAWING IS THE<br>PROPERTY OF FASTSIGNS<br>BOCA RATON.<br>THE BORROWER AGREES, IT<br>SHALL NOT BE REPRODUCED,                                                                                                                                                                                                                                                                                                                                                                                                         |