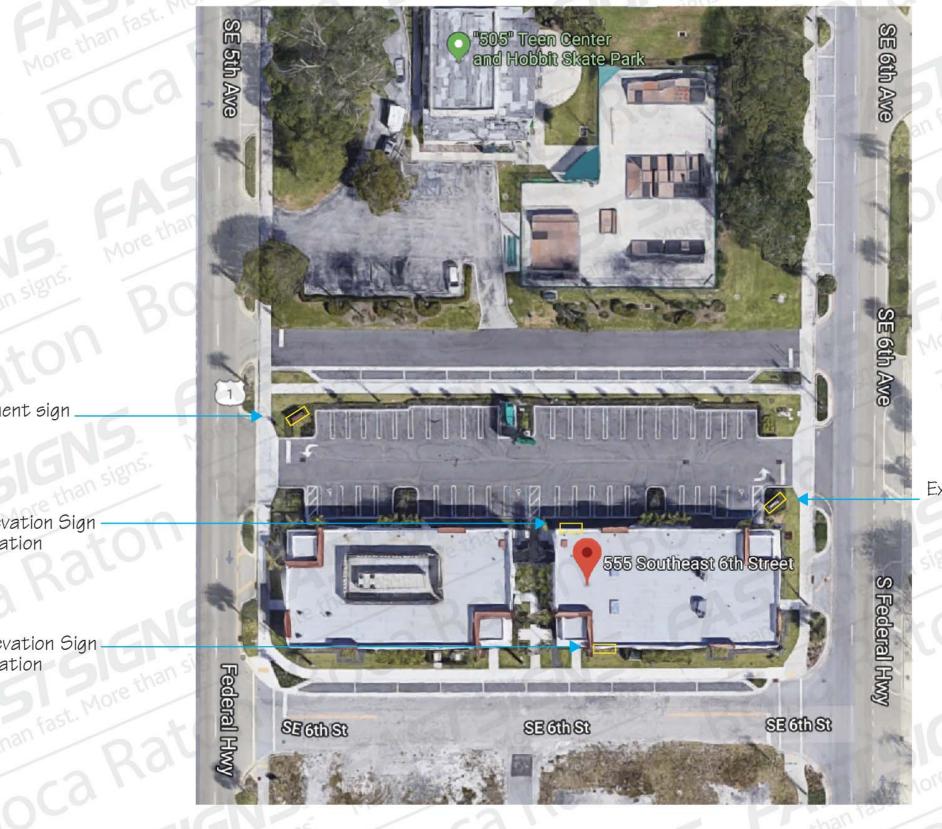

#### **Project Description:**

The property measures 0.957 acre and is zoned (GC) General Commercial. and is located on the north side of SE 6th Street between SE 5th Avenue and SE 6th Avenue. The Master Sign Program was approved by the Site Plan Review and Appearance Board in January of 2017.

#### Assessment and Summary:

530 SE 6th Avenue.

The property measures 0.957 acre and is zoned (GC) General Commercial. and is located on the north side of SE 6th Street between SE 5th Avenue and SE 6th Avenue. The Master Sign Program was approved by the Site Plan Review and Appearance Board in January of 2017.

Now before the board is an amendment to two wall signs on the north and south elevations.

Review Dates: SPRAB Board: November 13, 2019 Attachments: Sign renderings

1.

#### Project Description:

The current Master Sign Program allows 24" maximum letter height, in ¼ in thick aluminum plate or illuminated reverse channel letters or standalone letters in dark bronze as well as nationally trademarked logos. Tenants may also use their company fonts. In addition, there are two monument signs located northbound and southbound Federal Hwy. The approved sign program is attached.