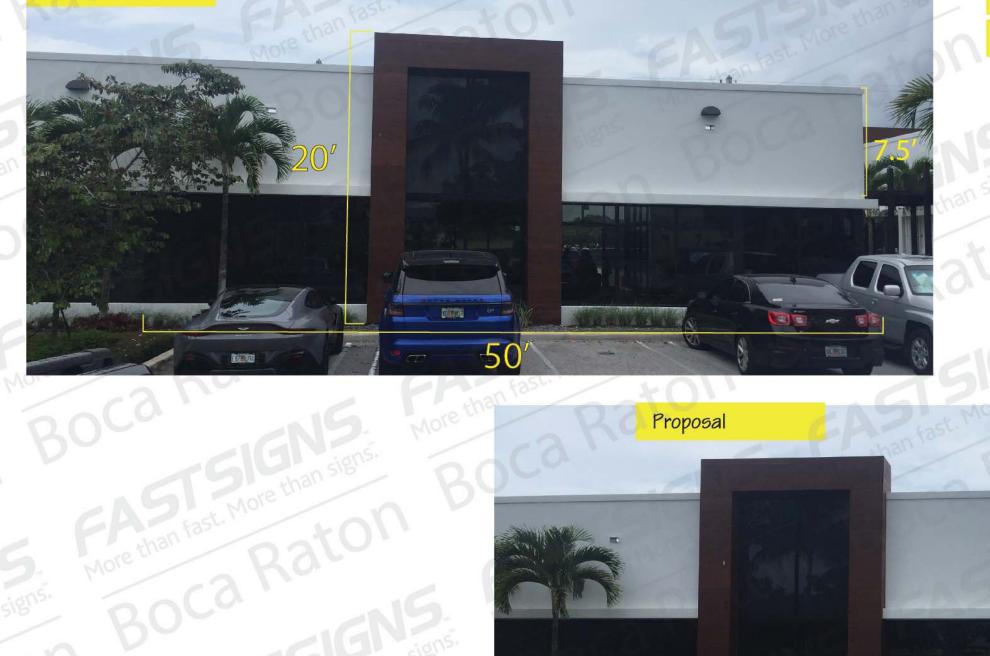

The proposed sign partially meets the required Master Sign Criteria. The national trademark and the use of reverse channel letters is allowed in the program. The applicant is requesting an increase in letter size which is 26" and the use of a dark blue backplate at 40". The signage that is existing on the building meets the current sign program as they are non-illuminated channel letters either in trademark colors or the bronze at the 24 inches allowed. If the amendment of allowing the 40" back plate and 26 " letters is granted, the symmetry on the buildings will change with dynamics to signage as this is a small building with limited signage where it could disrupt the clean lines and simple geometry created with the simple contemporary architectural style.

Reverse Illuminated Channel Letters Sign Proposal - South elevation

STOREFRONT AR

**PROPOSED SIGN** 

Please sign & return drawing/s to FASTSIGNS Signature below indicates approval of BOTH design & placement of sign/s Х DATE

Z

Sign Height = 30 ft max Kzt=1.0, Kd=0.85, G=0.8

Risk Category 2 Struc ASD Load Coeff = 0.6

ASCE 7-10 ID LOADS:

WITHOUT PERMISSION.

Reverse Illuminated Channel Letters Sign Proposal - North elevation

# Reverse Illuminated Channel Letters Sign Proposal - North elevation

|                                |                                                                 |                   | fast. 106 in                                                                                                                                                                                                                                                                                                                                                                                                                                                                                                                                                                                                                                                                                                                                                                                                                                                                                                                                                                                                                                                                                                                                                                                                                                                                                                                                                                                                                                                                                                                                                                                                                                                                                                                                                                                                                                                                                                                                                                                                                                                                                                                                                                                                                                                                                                                                                                                                                                                                                                                                                                                                                                                                                                                                                                                                                                                                                                | than SIB BOC                                                                                                  |                                                                 |
|--------------------------------|-----------------------------------------------------------------|-------------------|-------------------------------------------------------------------------------------------------------------------------------------------------------------------------------------------------------------------------------------------------------------------------------------------------------------------------------------------------------------------------------------------------------------------------------------------------------------------------------------------------------------------------------------------------------------------------------------------------------------------------------------------------------------------------------------------------------------------------------------------------------------------------------------------------------------------------------------------------------------------------------------------------------------------------------------------------------------------------------------------------------------------------------------------------------------------------------------------------------------------------------------------------------------------------------------------------------------------------------------------------------------------------------------------------------------------------------------------------------------------------------------------------------------------------------------------------------------------------------------------------------------------------------------------------------------------------------------------------------------------------------------------------------------------------------------------------------------------------------------------------------------------------------------------------------------------------------------------------------------------------------------------------------------------------------------------------------------------------------------------------------------------------------------------------------------------------------------------------------------------------------------------------------------------------------------------------------------------------------------------------------------------------------------------------------------------------------------------------------------------------------------------------------------------------------------------------------------------------------------------------------------------------------------------------------------------------------------------------------------------------------------------------------------------------------------------------------------------------------------------------------------------------------------------------------------------------------------------------------------------------------------------------------------|---------------------------------------------------------------------------------------------------------------|-----------------------------------------------------------------|
| ANCHOR SCHEE                   | OULE **ALL FASTENERS SHALL<br>BE SPACED EVENLY**<br>ANCHOR TYPE | QTY or<br>SPACING |                                                                                                                                                                                                                                                                                                                                                                                                                                                                                                                                                                                                                                                                                                                                                                                                                                                                                                                                                                                                                                                                                                                                                                                                                                                                                                                                                                                                                                                                                                                                                                                                                                                                                                                                                                                                                                                                                                                                                                                                                                                                                                                                                                                                                                                                                                                                                                                                                                                                                                                                                                                                                                                                                                                                                                                                                                                                                                             |                                                                                                               | 5                                                               |
| A MO                           | 1/4" THREADED RODS WITH MIN                                     | MIN (12)<br>TOTAL |                                                                                                                                                                                                                                                                                                                                                                                                                                                                                                                                                                                                                                                                                                                                                                                                                                                                                                                                                                                                                                                                                                                                                                                                                                                                                                                                                                                                                                                                                                                                                                                                                                                                                                                                                                                                                                                                                                                                                                                                                                                                                                                                                                                                                                                                                                                                                                                                                                                                                                                                                                                                                                                                                                                                                                                                                                                                                                             |                                                                                                               | the                                                             |
| CONCRETE (3ksi) or             | 2" EMBED IN ADHESIVE<br>1/4" TAPCONS (OR EQUIV) WITH            | MIN (8)           |                                                                                                                                                                                                                                                                                                                                                                                                                                                                                                                                                                                                                                                                                                                                                                                                                                                                                                                                                                                                                                                                                                                                                                                                                                                                                                                                                                                                                                                                                                                                                                                                                                                                                                                                                                                                                                                                                                                                                                                                                                                                                                                                                                                                                                                                                                                                                                                                                                                                                                                                                                                                                                                                                                                                                                                                                                                                                                             |                                                                                                               | 4                                                               |
| OLLOW MASONRY                  | 1.75" EMBED<br>1/4" EXPANSION ANCHORS WITH                      | TOTAL<br>MIN (8)  |                                                                                                                                                                                                                                                                                                                                                                                                                                                                                                                                                                                                                                                                                                                                                                                                                                                                                                                                                                                                                                                                                                                                                                                                                                                                                                                                                                                                                                                                                                                                                                                                                                                                                                                                                                                                                                                                                                                                                                                                                                                                                                                                                                                                                                                                                                                                                                                                                                                                                                                                                                                                                                                                                                                                                                                                                                                                                                             |                                                                                                               | 40 IN                                                           |
| 63                             | 2.5" EMBED                                                      | TOTAL<br>MIN (10) |                                                                                                                                                                                                                                                                                                                                                                                                                                                                                                                                                                                                                                                                                                                                                                                                                                                                                                                                                                                                                                                                                                                                                                                                                                                                                                                                                                                                                                                                                                                                                                                                                                                                                                                                                                                                                                                                                                                                                                                                                                                                                                                                                                                                                                                                                                                                                                                                                                                                                                                                                                                                                                                                                                                                                                                                                                                                                                             |                                                                                                               | 2                                                               |
| L/2" PLYWOOD<br>ACCESS BEHIND) | 1/4" TOGGLE BOLTS<br>1/4" WOOD SCREWS OR                        | TOTAL<br>MIN (14) |                                                                                                                                                                                                                                                                                                                                                                                                                                                                                                                                                                                                                                                                                                                                                                                                                                                                                                                                                                                                                                                                                                                                                                                                                                                                                                                                                                                                                                                                                                                                                                                                                                                                                                                                                                                                                                                                                                                                                                                                                                                                                                                                                                                                                                                                                                                                                                                                                                                                                                                                                                                                                                                                                                                                                                                                                                                                                                             | SPACE                                                                                                         |                                                                 |
| 1ETAL STUDS OR                 | TAPCONS, FULL EMBED<br>#14 METAL SCREWS TO MIN 18ga             | TOTAL             |                                                                                                                                                                                                                                                                                                                                                                                                                                                                                                                                                                                                                                                                                                                                                                                                                                                                                                                                                                                                                                                                                                                                                                                                                                                                                                                                                                                                                                                                                                                                                                                                                                                                                                                                                                                                                                                                                                                                                                                                                                                                                                                                                                                                                                                                                                                                                                                                                                                                                                                                                                                                                                                                                                                                                                                                                                                                                                             | < 07th                                                                                                        |                                                                 |
| METAL PANELS                   | STEEL OR 0.090" ALUM                                            | MIN (12)<br>TOTAL | GOT ANY W                                                                                                                                                                                                                                                                                                                                                                                                                                                                                                                                                                                                                                                                                                                                                                                                                                                                                                                                                                                                                                                                                                                                                                                                                                                                                                                                                                                                                                                                                                                                                                                                                                                                                                                                                                                                                                                                                                                                                                                                                                                                                                                                                                                                                                                                                                                                                                                                                                                                                                                                                                                                                                                                                                                                                                                                                                                                                                   | A COM                                                                                                         |                                                                 |
| HOLLOW WALL<br>OCKING BEHIND)  | 1/4" THRUBOLTS OR LAGS TO<br>SOLID BLOCKING BEHIND              | MIN (8)<br>TOTAL  | Signs.                                                                                                                                                                                                                                                                                                                                                                                                                                                                                                                                                                                                                                                                                                                                                                                                                                                                                                                                                                                                                                                                                                                                                                                                                                                                                                                                                                                                                                                                                                                                                                                                                                                                                                                                                                                                                                                                                                                                                                                                                                                                                                                                                                                                                                                                                                                                                                                                                                                                                                                                                                                                                                                                                                                                                                                                                                                                                                      | China and and and and and and and and and a                                                                   |                                                                 |
| BO                             | AT LETTERS, USE ANY ANCHOR OP<br>LISTED ABOVE: MIN (4) PER LE   |                   | FA han tast. More than see 92.5 in<br>More than tast. More than see 92.5 in<br>More than tast. More than see 92.5 in<br>S. More than 100 Flags                                                                                                                                                                                                                                                                                                                                                                                                                                                                                                                                                                                                                                                                                                                                                                                                                                                                                                                                                                                                                                                                                                                                                                                                                                                                                                                                                                                                                                                                                                                                                                                                                                                                                                                                                                                                                                                                                                                                                                                                                                                                                                                                                                                                                                                                                                                                                                                                                                                                                                                                                                                                                                                                                                                                                              | Section                                                                                                       | Alu                                                             |
| Nore U.                        | LISTED ABOVE: MIN (4) PER LE                                    | TTER-J            | FA hast. More to<br>More than tast. More to<br>Base to<br>Base than tast. More to<br>Base | Disconnect Switch<br>Transformer<br>Hooked up to<br>existing electric<br>.25"X 6" tapcons<br>w/ 1-1/2" spacer | All<br>Alu<br>→<br>Tau<br>"O<br>to<br>V<br>U                    |
| More University                | LISTED ABOVE: MIN (4) PER LE                                    | TTER-J            | FAntast. More c.<br>More than tast. More c.<br>More than tast. More c.<br>Bans. More than tast. More c.<br>Signs. Mo                                                                                                                                                                                                                                                                                                                                                                                                                                                                                                                                                                                                                                                                                                                                                                                                                                                                                                                                                                                                                                                                                                                                                                                                                                                                                                                                                                                                                                                                                                                                                                                                                                                                                                                                                                                                                                                                                                                                                                                                                                                                                                                                                                                                                                                                                                                                                                                                                                                                                                                                                                                                                                                                                                                                                                                        | Disconnect Switch<br>Transformer<br>Hooked up to<br>existing electric                                         | Alu<br>"O<br>to<br>V<br>Disce<br>- Alumir<br>with ta<br>(Ref Ar |