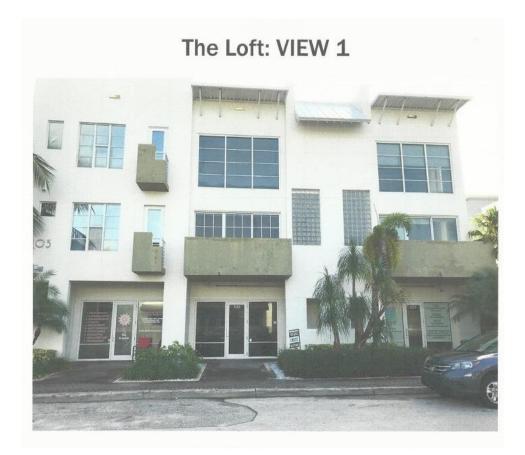

The request consists of changing the color of the accent walls, throughout the property, from olive green to "Silver Charm" gray.

**Board Comments:** The Board comments were supportive.

# Item before the Board:

The item before the board is a color change of the accent walls, throughout the property, from olive green to "Silver Charm" gray.

1.

<section-header>

The Loft: VIEW 2