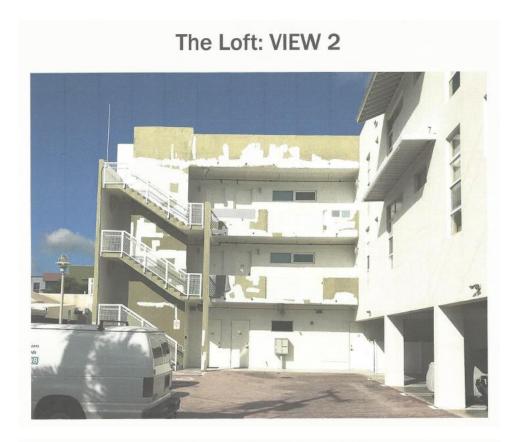

The request consists of changing the color of the accent walls, throughout the property, from olive green to "Silver Charm" gray.

**Board Comments:** The Board comments were supportive.

# Item before the Board:

The item before the board is a color change of the accent walls, throughout the property, from olive green to "Silver Charm" gray.

1.

<section-header>

The Loft: VIEW 2