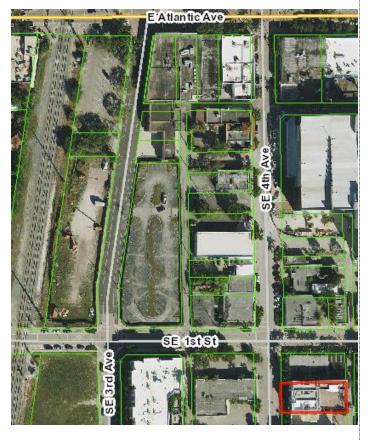

#### **Project Description:**

The subject property is located at 103 SE 4<sup>th</sup> Ave. The subject site is zoned Central Business District (CBD) Central Core Subdistrict with a Future Land Use designation of Commercial Core (CC).

# Meeting: November 13, 2019

File No.: 2020-026-COL-SPR

Application Type: Color Change

<u>General Data</u> Agent: Tom Perry – Property Manager

Owner: Downtown Lofts Condominium Association

Location: 103 SE 4th Ave

PCN: 12-43-46-16-H5-000-1010 - 3010

FLUM: Commercial Core (CC)

**Zoning:** Central Business District (CBD) – Central Core Subdistrict

### Adjacent Zoning:

- North: CBD-Central Core
- South: CBD-Central Core
- East: CBD-Central Core
- West: CBD-Central Core

Existing Land Use: Mixed Use Residential Office

Proposed Land Use: Mixed Use Residential Office