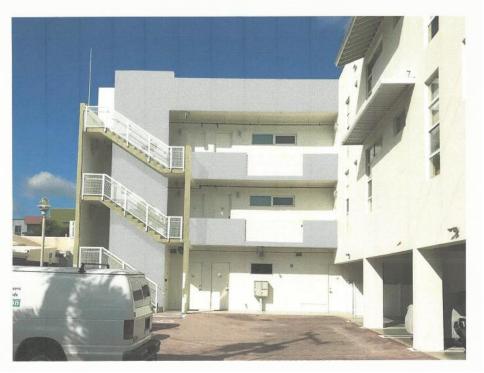

The request consists of changing the color of the accent walls, throughout the property, from olive green to "Silver Charm" gray.

**Board Comments:** The Board comments were supportive.

# Item before the Board:

The item before the board is a color change of the accent walls, throughout the property, from olive green to "Silver Charm" gray.

1.

<section-header>

The Loft: VIEW 2