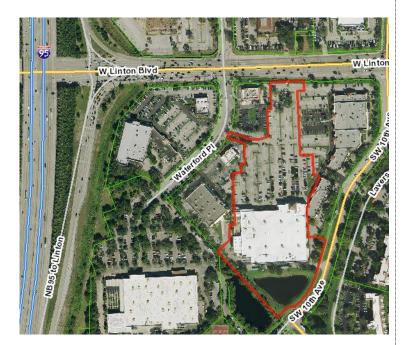

## <u>General Data</u>

Agent: Kimley-Horn & Associates

Project Name: Target

Location: 1200 W Linton Blvd

PCN: 12-43-46-29-33-005-0000

FLUM: General Commercial (GC)

Zoning: Planned Commercial (PC)

### Item before the Board:

The item before the board is a color change to the body of the buildings and main walls. The colors proposed are, from lightest to darkest: "Classic Gray," "Revere Pewter," "Bright Silver," "River Reflections," and "Eagle Rock," all of which are on the grayscale.