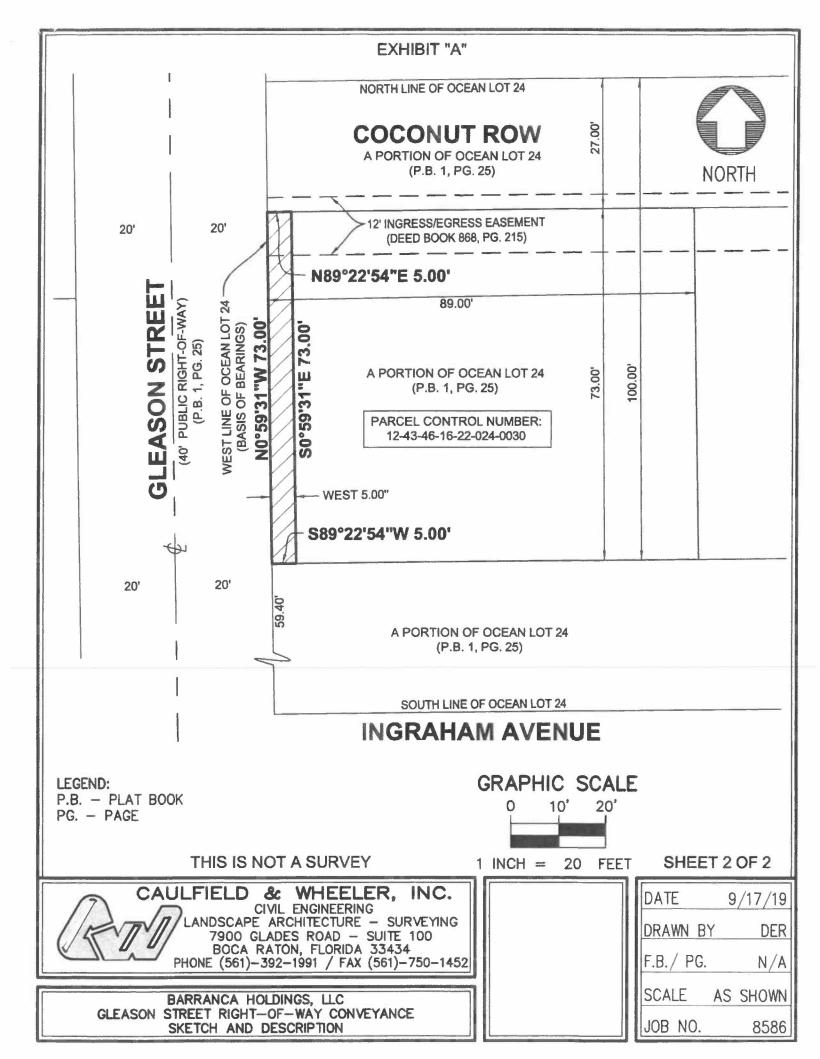

# EXHIBIT "A"

## **DESCRIPTION:**

THE WEST 5.00 FEET OF THE SOUTH 73.00 FEET OF THE NORTH 100.00 FEET OF OCEAN LOT 24, PLAT OF THE FRACTIONAL EAST HALF OF SECTION 16, TOWNSHIP 46 SOUTH, RANGE 43 EAST, ACCORDING TO THE PLAT THEREOF, AS RECORDED IN PLAT BOOK 1, PAGE 25 OF THE PUBLIC RECORDS OF PALM BEACH COUNTY, FLORIDA.

SAID LANDS LYING AND BEING IN THE CITY OF DELRAY BEACH, PALM BEACH COUNTY, FLORIDA, AND CONTAINING 365 SQUARE FEET (0.0084 ACRE), MORE OR LESS.

THIS IS NOT A SURVEY

CAULFIELD & WHEELER, INC.

LANDSCAPE ARCHITECTURE - SURVEYING
7900 GLADES ROAD - SUITE 100
BOCA RATON, FLORIDA 33434

BOCA RATON, FLORIDA 33434 PHONE (561)-392-1991 / FAX (561)-750-1452

BARRANCA HOLDINGS, LLC
GLEASON STREET RIGHT-OF-WAY CONVEYANCE
SKETCH AND DESCRIPTION

SHEET 1 OF 2

| DATE      | 9/17/19 |
|-----------|---------|
| DRAWN BY  | DER     |
| F.B./ PG. | N/A     |
| SCALE     | NONE    |
| JOB NO.   | 8586    |