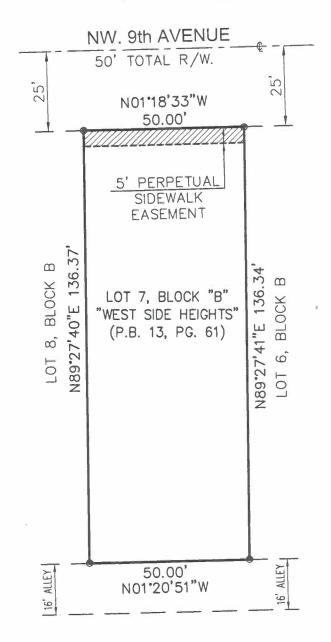

## SKETCH AND LEGAL DESCRIPTION

5' PERPETUAL SIDEWALK EASEMENT

## LEGAL DESCRIPTION:

THE WEST 5.00 FEET OF LOT 7, BLOCK B OF "WEST SIDE HEIGHTS", ACCORDING TO THE PLAT THEREOF, AS RECORDED IN PLAT BOOK 13, PAGE 61, OF THE PUBLIC RECORDS OF PALM BEACH COUNTY, FLORIDA.

P.B. = PLAT BOOK PG. = PAGE R/W = RIGHT OF WAY