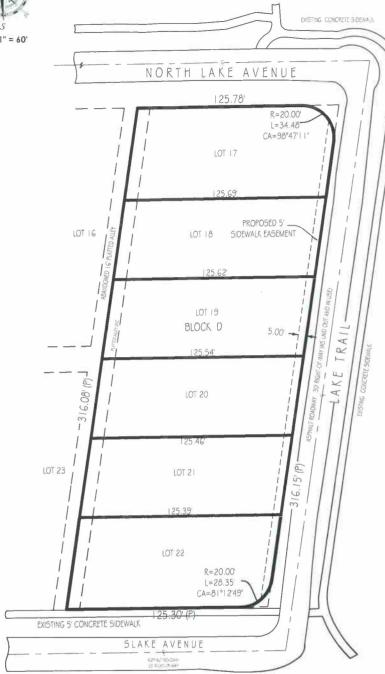

## SKETCH OF DESCRIPTION

## LEGAL DESCRIPTION:

THE EAST 5.00 FEET OF LOTS 17 THROUGH 22, BLOCK D, LA HACIENDA, AS MEASURED PERPENDICULARLY FROM THE EAST LINE OF SAID BLOCK D, ACCORDING TO THE PLAT THEREOF AS RECORDED IN PLAT BOOK 15 AT PAGE 6 OF THE PUBLIC RECORDS OF PALM BEACH COUNTY, FLORIDA

## LEGEND

P.O.B. - POINT OF BEGINNING
P.O.C. - POINT OF COMMENCEMENT
P.B. - PLAT BOOK

P.G. - PAGE

B.C.R. - BROWARD COUNTY RECORDS

SKETCH REFERANCE NO. 92495-SE

REGISTRATION NO. 5639 (NOT VALID WITHOUT THE SIGNATURE AND THE ORIGINAL RAISED SEAL OF THE FLORIDA LICENSED SURVEYOR AND MAPPER SHOWN ABOVE)