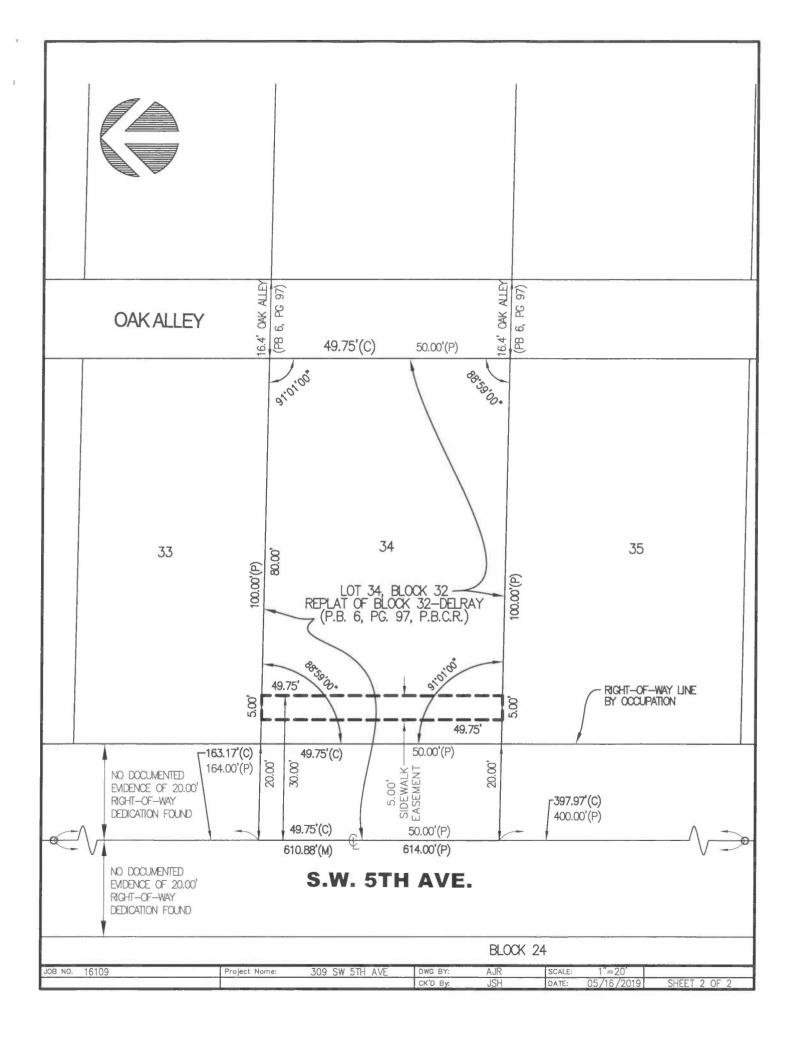

### LEGAL DESCRIPTION

THE EAST 5.00 FEET OF THE WEST 30.00 FEET OF LOT 34, BLOCK 32, REPLAT OF BLOCK 32 - DELRAY, ACCORDING TO THE PLAT THEREOF AS RECORDED IN PLAT BOOK 6, PAGE 97, PUBLIC RECORDS OF PALM BEACH COUNTY, FLORIDA.

SAID LANDS LYING IN THE CITY OF DELRAY BEACH, PALM BEACH COUNTY, FLORIDA, CONTAINING 249 SQUARE FEET, MORE OR LESS.