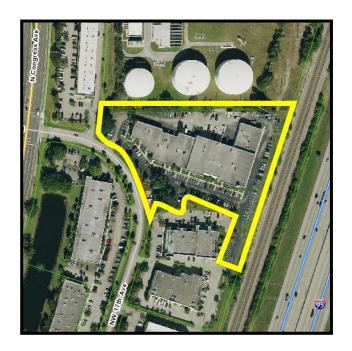

Location: 1395 NW 17th Ave

PCN: 12-43-46-07-31-008-0000

**FLUM:** Commerce (CMR)

**Zoning:** Planned Commerce Center (PCC)

Adjacent Zoning:

North: CF (Community Facilities)

South: PCCEast: PCCWest: PCC

## Item before the Board:

The item before the board is a color change to the elevations of the existing building. The colors proposed are "Gray Screen," "Marine Blue" and "Navee." The surfaces changing in color are the walls, rear metal doors and awnings.