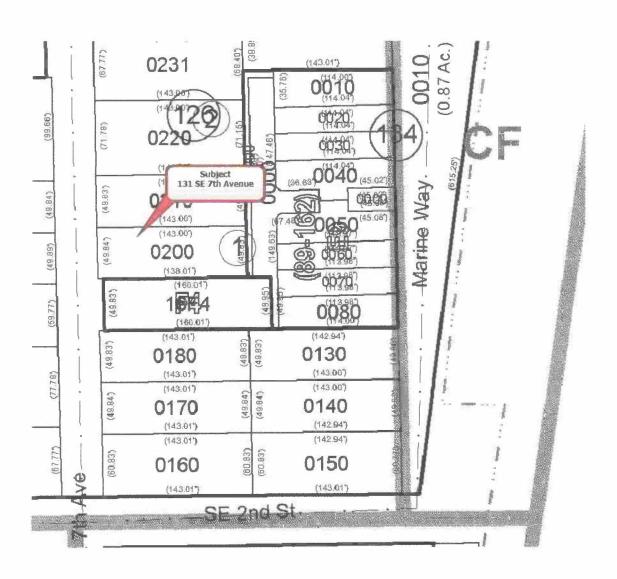

| K                | ESIDE                        | <u>NHAL A</u>                                       | PPF        | KAISA                    | <u> 1                                   </u> | <u>SUM</u>        | MA         | KYF          | KEPU          | <u> 1                                   </u> |             |              | File No.:        | 2190532.0               | 000                |
|------------------|------------------------------|-----------------------------------------------------|------------|--------------------------|----------------------------------------------|-------------------|------------|--------------|---------------|----------------------------------------------|-------------|--------------|------------------|-------------------------|--------------------|
|                  | Property Addres              |                                                     | Ave        |                          |                                              |                   |            |              | Delray Be     |                                              |             |              | State: FL        | Zip Code                | 33483              |
|                  | County: Pain                 | n Beach                                             |            |                          | Leg                                          | al Descript       | ion: 7     | OWN OF       |               |                                              |             |              |                  |                         |                    |
| SUBJECT          |                              |                                                     |            |                          |                                              |                   |            |              |               | sor's Pa                                     |             |              | 46-16-01-1       | 26-0200                 |                    |
| 3                | Tax Year: 201                |                                                     |            |                          | ,                                            | Assessme          | ints: \$ ( |              |               |                                              | oplicable): | N/A          |                  |                         |                    |
| 35               | Current Owner o              |                                                     |            | Robert & S               |                                              |                   |            |              |               | Owne                                         |             | Tenant       | Vacant           | -                       | nufactured Housing |
|                  | Project Type:                | PUD                                                 | Condomi    | inium                    | Cooper                                       | ative D           | O'me       | r (describe) |               |                                              |             | HOA:         | _                | per y                   |                    |
|                  | Market Area Na               |                                                     |            | 1-1                      | -                                            | a a make a d Ma   | (nn        |              | Aap Reference |                                              | 784 7       |              | Cens             | us Tract O              | 069.12             |
|                  |                              | this appraisal is to de                             |            |                          |                                              |                   |            | defined), or |               |                                              | Value (de   |              | □ Patrocr        | مردالله                 | Prospective        |
| ļ.               |                              | cts the following value<br>reloped for this apprais |            | Sales Co                 |                                              |                   | -          | Cost Appr    |               |                                              | Approach    |              | Retrosp          |                         | Scope of Work)     |
| Z                | Property Rights              |                                                     | Fee Simp   | -                        | mparisor<br>easehold                         |                   | eased Fe   |              | oacn (descrit |                                              | Арргиаы     | (200 110     | COncination o    | OUILIBIES OFF           | 1 200he or sanish  |
| M                |                              | Develop an "As-                                     |            |                          |                                              |                   |            |              |               |                                              | one that    | the nara     | ne had he        | on razed :              | and that the       |
| ASSIGNMEN        |                              | been repaired/re                                    |            |                          |                                              |                   |            |              |               |                                              |             |              |                  |                         |                    |
| 155              |                              | ) (by name or type):                                |            | and Step                 |                                              |                   |            |              |               |                                              |             | Dimilario    | the Oily o       | Lenay C.                | Eacii.             |
| -                |                              | and Stephanie                                       |            |                          | Herrina                                      |                   | Address    |              | 7th Aver      |                                              |             | each. FL     | 33483            |                         |                    |
|                  |                              | George Berisha                                      | Trick      |                          |                                              |                   | Address    |              |               |                                              |             |              | 33401-59         | 07                      |                    |
|                  | Location:                    | Urban                                               | X Suit     | ourban                   | Rural                                        |                   | Pred       | ominant      |               | Init Hou                                     |             | _            | Land Use         | _                       | nge in Land Use    |
| B                | Built up:                    | <b>X</b> Over 75%                                   | 25-        | 75%                      | Under                                        | 25%               | 000        | upancy       | PRICE         |                                              | AGE         | One-Unit     | 75 %             | Not Lik                 | ely                |
| Z                | Growth rate:                 | Rapid                                               | X Sta      | ble _                    | Slow                                         |                   | X Ow       | ner 100      | \$(000)       |                                              | (yrs)       | 2-4 Unit     | 10 %             |                         |                    |
| DESCRIPTION      | Property values:             | Increasing                                          | X Sta      | ble                      | Declin                                       | ing               | Ten        | ant          | 425           | Low                                          | 1           | Multi-Unit   | 5 %              | * To:                   |                    |
| 310              | Demand/supply:               |                                                     | X in 8     |                          | Over S                                       |                   |            | ant (0-5%)   | 2,500         | High                                         | 100         | Comm'l       | 10 %             |                         |                    |
| SC               | Marketing time:              | Under 3 Mos.                                        |            |                          | Over 6                                       |                   |            | ant (>5%)    | 875           | Pred                                         | 50          |              | %                |                         |                    |
| H                |                              | undaries, Description,                              |            |                          |                                              |                   |            |              |               |                                              |             |              |                  |                         | s located in the   |
|                  |                              | Marina Historic (                                   |            |                          |                                              |                   |            |              |               |                                              |             |              |                  |                         |                    |
| AREA             |                              | . This area is ve                                   |            |                          |                                              |                   |            |              |               |                                              |             |              |                  |                         |                    |
| T                |                              | ased upon the lo                                    |            |                          |                                              |                   |            | 5 months     | with olde     | r or un                                      | ique pr     | operties r   | naving exte      | ended mar               | ket times. The     |
| KE               | market is or                 | a steady upswi                                      | ng with    | values gr                | aduali                                       | y increa          | sing.      |              |               |                                              |             |              |                  |                         |                    |
| MARKET           |                              |                                                     |            |                          |                                              |                   |            |              |               |                                              |             |              |                  |                         |                    |
| 2                |                              |                                                     |            |                          |                                              |                   |            |              |               |                                              |             |              |                  |                         |                    |
|                  |                              |                                                     |            |                          |                                              |                   |            |              |               |                                              |             |              |                  |                         |                    |
|                  | Dimensions:                  | Rectangular                                         |            |                          |                                              |                   |            |              |               | Site Are                                     | a 7 ·       | 26 sf        |                  |                         |                    |
|                  | Zoning Classifica            |                                                     |            |                          |                                              |                   |            | -            |               | Descrip                                      |             |              | ensity Res       | idential                |                    |
|                  | Corming Graces               | 18191                                               |            |                          |                                              | Zoning            | Compil     | ance:        | Legal         | -                                            |             | forming (gra |                  | lleg lleg               | al No zoning       |
|                  | Are CC&Rs appl               | icable? Yes                                         | No No      | Unknow                   | m I                                          |                   |            | s been revie |               | Yes                                          | No          | - 17         | ent (if applicat |                         | /                  |
|                  |                              | Jse as improved:                                    | 4-1-0      | ent use, or              |                                              | Other use (       |            |              |               |                                              |             |              |                  | ,                       |                    |
|                  |                              | ·                                                   |            |                          |                                              |                   |            |              |               |                                              |             |              |                  |                         |                    |
|                  | Actual Use as of             | Effective Date:                                     | Reside     | ntial                    |                                              |                   |            | L            | se as apprai  | ised in th                                   | is report:  | Resid        | dential          |                         |                    |
| 7                | Summary of Hig               | hest & Best Use:                                    |            | lighest an               | d Best                                       | Use of            | the su     | bject proj   | perty is fo   | r conti                                      | nued re     | -            |                  |                         |                    |
| SITE DESCRIPTION |                              |                                                     |            |                          |                                              |                   |            |              |               |                                              |             |              |                  |                         |                    |
| 1                |                              |                                                     |            |                          |                                              |                   |            |              |               |                                              |             |              |                  |                         |                    |
| 8                | Utilities                    |                                                     | rovider/De | escription               |                                              | te Improv         | ements     | Турв         |               |                                              | c Private   | Topograp     |                  | ly Level                |                    |
| 2                | Bectricity                   | X FPL                                               |            |                          | Street                                       | _                 | aved       |              |               | _ 🗙                                          |             | Siza         | Typic            |                         |                    |
|                  | Gas                          | <b>X</b>                                            |            |                          | Curb/G                                       |                   | oncre      |              |               | _ 🗵                                          |             | Shape        |                  | angular                 |                    |
| LIS              | Water                        | X                                                   |            |                          | Sidew                                        |                   | oncre      | te           |               | _ 🔀                                          |             | Drainage     | ,.,.             | ars adequ               | iate               |
| Ĭ.               | Sanitary Sewer               |                                                     |            |                          | -                                            | Lights P          |            |              |               | _ 🗙                                          | H           | View         | Resid            | dential                 |                    |
|                  | Storm Sewer Other site eleme | nts: Inside Lo                                      | + 1        | Corner Lat               | Alley                                        | de Sac            | lone       | derground Ut | Riffor        | Other /                                      | describe)   | 1            |                  | <del> </del>            |                    |
|                  | FEMA Spec'l Flo              |                                                     |            | No FEMA                  |                                              |                   | UIN        |              | VIA Map #     |                                              | C0589F      |              | FEM              | A Map Date              | 10/05/2017         |
|                  | Site Comments:               | No adverse of                                       | -          |                          |                                              | LOIRO A           |            | 10           | rin map #     | 12033                                        | CU3031      |              | 1 1 1 1 1 1      | ri map bato             | 10/03/2017         |
|                  | ONO COMMINGNIA.              | 140 adverse d                                       | Dilulio    | IIS WEIG II              | OLCU.                                        |                   |            |              |               |                                              |             |              |                  |                         |                    |
|                  |                              |                                                     |            |                          |                                              |                   |            |              |               |                                              |             |              |                  |                         |                    |
|                  |                              |                                                     |            |                          |                                              |                   |            |              |               |                                              |             |              |                  |                         |                    |
|                  | General Descrip              | tion                                                | E:         | xterior Descri           | iption                                       |                   |            | Foundat      | ion           |                                              | Ba          | sement       | X None           | Heating                 | Central            |
|                  | # of Units                   | 1 Ac                                                | c.Unit F   | oundation                | E                                            | Block Pie         | er         | Slab         | Cond          | crete                                        | Are         | a Sq. Ft.    |                  | Туре                    | FWA                |
|                  | # of Stories                 | 1                                                   | E          | xterior Walls            | E                                            | 3lk,Frm,          | Stc/Av     | Crawl S      | Dace Yes      |                                              | %           | Finished     |                  | Fuei                    |                    |
|                  | Type 🗶 Det.                  | Att                                                 | R          | oof Surface              | 5                                            | Shingles          | /Avg       | Baseme       | nt <u>O</u>   |                                              | Cel         | ling         |                  |                         |                    |
|                  | Design (Style)               | Historic                                            | G          | utters & Dwn             | ıspts. <u>C</u>                              | Sutters/A         | Avg        | Sump P       | numb 🗌        |                                              | Wa          |              |                  | Cooling                 | Central            |
|                  | X Existing                   | Proposed Und.                                       | .Cons. W   | /Indow Type              | 5                                            | Single H          | ung/A      | vg Dampne    |               |                                              | Ro          |              |                  | Central                 | Yes                |
| 9                | Actual Age (Yrs.)            | 91                                                  | S          | torm/Screens             | )                                            | /es               |            | Settleme     |               |                                              | Ou          | tside Entry  |                  | Other                   |                    |
| Z                | Effective Age (Yr            |                                                     |            |                          |                                              | P                 |            | Infestati    | on            |                                              |             |              |                  |                         |                    |
| ž                | Interior Descript            |                                                     |            | Appliances               | 6736                                         |                   |            | Amenities    |               |                                              |             |              |                  | Car Storage             | None               |
| IMPROVEMENTS     | Floors                       | Wood, Tile/Gd                                       |            | Retrigerator             | X                                            | Stairs            |            | Fireplace(s) | # 1           |                                              | Woodsto     | We(s) # 0    |                  |                         | of cars ( 2 Tot    |
| Ř                | Walls                        | Plaster/Avg                                         |            | Range/Oven               | ×                                            | '                 |            | Patio        |               |                                              |             |              |                  | Attach.                 |                    |
| F                | Trim/Anish                   | Wood/Avg                                            |            | Disposal                 | 153                                          | Scuttle           |            | Deck         |               |                                              |             |              |                  | Detach.                 | 2                  |
| THE              | Bath Floor                   | Tile/Gd                                             |            | Dishwasher               | X                                            |                   |            |              | iclosed P     | orch                                         |             |              |                  | 8ttin                   |                    |
|                  | Bath Wainscot                | Tile/Avg                                            |            | Fan/Hood                 | X                                            |                   |            | Pool No      |               |                                              |             |              |                  | Carport                 | /22                |
| OF               | Doors                        | Wood/Avg                                            |            | Microwave<br>Washer/Drye |                                              | Heated<br>Rnished | - 11       | PUUI NO      | one           |                                              |             |              |                  | Driveway Y<br>Surface C | es esta            |
| o                | Eniched area ah              | ove grade contains:                                 |            | 6 Roor                   |                                              |                   | 2 Bedir    | coms         | 2             | Bath(s)                                      |             | 1./12.5      | Source Feet of   |                         | Area Above Grade   |
| F                | Additional feature           |                                                     | Porch      |                          |                                              |                   |            |              |               | - 12                                         | h anni      |              |                  |                         | countertops,       |
| DESCRIPTION      |                              | nera's, and detac                                   |            |                          | a me n                                       | 0015, 1116        | ернасе     | upqrade      | tilli, bac    | Nopias                                       | sii, appi   | iances, c    | aviriets, ai     | io quartz c             | ountentops,        |
| 80               |                              | edition of the property                             |            |                          | nctional                                     | and externa       | al obsole  | escance):    | Prio          | r renov                                      | ations n    | er MIS ca    | rd include r     | newer haths             | s, newer kitchen,  |
| 0                |                              | ater heater. Some                                   |            |                          |                                              |                   |            |              |               |                                              |             |              |                  |                         |                    |
|                  |                              | age door was slig                                   |            |                          |                                              |                   |            |              |               |                                              |             |              |                  |                         |                    |
|                  |                              | cially when its Kir                                 |            |                          |                                              |                   |            |              |               |                                              |             |              |                  |                         |                    |
|                  |                              | will not hold up un                                 |            |                          |                                              |                   |            |              |               |                                              |             |              |                  |                         |                    |
|                  |                              | ell a 2nd floor loft                                |            |                          |                                              |                   |            |              |               |                                              |             |              |                  |                         |                    |
|                  |                              |                                                     |            |                          |                                              | -                 |            |              |               |                                              |             |              |                  |                         |                    |