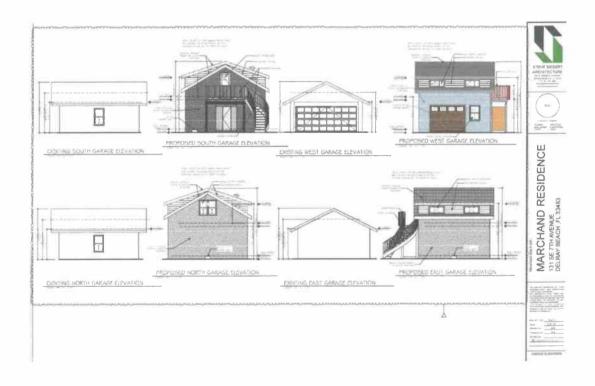

Re: A Single Family Residence And Detached Garage

131 Southeast 7th Avenue Delray Beach, Florida 33483 Our File No. 2190532.000

Dear Mr. and Mrs. Marchand:

At your request, we have appraised the above referenced property. The purpose of this appraisal was to estimate the market value for the subject "in its current condition", "its value without the garage structure" and "market value with the garage as preserved and restored (replaced)". Our analysis does not address the possible use of the subject property for the alternate commercial or mixed-use purposes as per instructions from Michelle Hoyland, Planner at the City of Delray Beach.

The date of the property inspection was November 12, 2019, which is the date of the inspection and photographs, as well as the effective date of this appraisal. The intended use of this report is for building code requirements for garage replacement for submittal to the City of Delray Beach.