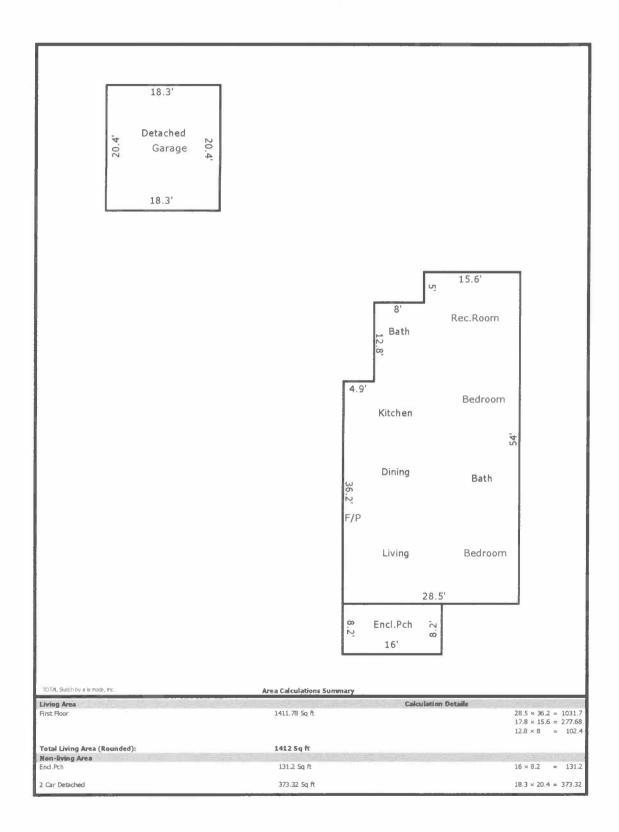

| K                | ESIDE                        | <u>NHAL A</u>                                       | PPF        | KAISA                    | <u> 1                                   </u> | <u>SUM</u>        | MA         | KYF          | KEPU          | <u> 1                                   </u> |             |              | File No.:        | 2190532.0               | 000                |
|------------------|------------------------------|-----------------------------------------------------|------------|--------------------------|----------------------------------------------|-------------------|------------|--------------|---------------|----------------------------------------------|-------------|--------------|------------------|-------------------------|--------------------|
|                  | Property Addres              |                                                     | Ave        |                          |                                              |                   |            |              | Delray Be     |                                              |             |              | State: FL        | Zip Code                | 33483              |
|                  | County: Pain                 | n Beach                                             |            |                          | Leg                                          | al Descript       | ion: 7     | OWN OF       |               |                                              |             |              |                  |                         |                    |
| SUBJECT          |                              |                                                     |            |                          |                                              |                   |            |              |               | sor's Pa                                     |             |              | 46-16-01-1       | 26-0200                 |                    |
| 3                | Tax Year: 201                |                                                     |            |                          | ,                                            | Assessme          | ints: \$ ( |              |               |                                              | oplicable): | N/A          |                  |                         |                    |
| 35               | Current Owner o              |                                                     |            | Robert & S               |                                              |                   |            |              |               | Owne                                         |             | Tenant       | Vacant           | -                       | nufactured Housing |
|                  | Project Type:                | PUD                                                 | Condomi    | inium                    | Cooper                                       | ative D           | O'me       | r (describe) |               |                                              |             | HOA:         | _                | per y                   |                    |
|                  | Market Area Na               |                                                     |            | 1-1                      | -                                            | a a make a d Ma   | (nn        |              | Aap Reference |                                              | 784 7       |              | Cens             | us Tract O              | 069.12             |
|                  |                              | this appraisal is to de                             |            |                          |                                              |                   |            | defined), or |               |                                              | Value (de   |              | □ Patrocr        | مردالله                 | Prospective        |
| ļ.               |                              | cts the following value<br>reloped for this apprais |            | Sales Co                 |                                              |                   | -          | Cost Appr    |               |                                              | Approach    |              | Retrosp          |                         | Scope of Work)     |
| Z                | Property Rights              |                                                     | Fee Simp   | -                        | mparisor<br>easehold                         |                   | eased Fe   |              | oacn (descrit |                                              | Арргиаы     | (200 110     | COncination o    | OUILIBIES OFF           | 1 200he or sanish  |
| M                |                              | Develop an "As-                                     |            |                          |                                              |                   |            |              |               |                                              | one that    | the nara     | ne had he        | on razed :              | and that the       |
| ASSIGNMEN        |                              | been repaired/re                                    |            |                          |                                              |                   |            |              |               |                                              |             |              |                  |                         |                    |
| 155              |                              | ) (by name or type):                                |            | and Step                 |                                              |                   |            |              |               |                                              |             | Dimilario    | the Oily o       | Lenay C.                | Eacii.             |
| -                |                              | and Stephanie                                       |            |                          | Herrina                                      |                   | Address    |              | 7th Aver      |                                              |             | each. FL     | 33483            |                         |                    |
|                  |                              | George Berisha                                      | Trick      |                          |                                              |                   | Address    |              |               |                                              |             |              | 33401-59         | 07                      |                    |
|                  | Location:                    | Urban                                               | X Suit     | ourban                   | Rural                                        |                   | Pred       | ominant      |               | Init Hou                                     |             | _            | Land Use         | _                       | nge in Land Use    |
| B                | Built up:                    | <b>X</b> Over 75%                                   | 25-        | 75%                      | Under                                        | 25%               | 000        | upancy       | PRICE         |                                              | AGE         | One-Unit     | 75 %             | Not Lik                 | ely                |
| Z                | Growth rate:                 | Rapid                                               | X Sta      | ble _                    | Slow                                         |                   | X Ow       | ner 100      | \$(000)       |                                              | (yrs)       | 2-4 Unit     | 10 %             |                         |                    |
| DESCRIPTION      | Property values:             | Increasing                                          | X Sta      | ble                      | Declin                                       | ing               | Ten        | ant          | 425           | Low                                          | 1           | Multi-Unit   | 5 %              | * To:                   |                    |
| 310              | Demand/supply:               |                                                     | X in 8     |                          | Over S                                       |                   |            | ant (0-5%)   | 2,500         | High                                         | 100         | Comm'l       | 10 %             |                         |                    |
| SC               | Marketing time:              | Under 3 Mos.                                        |            |                          | Over 6                                       |                   |            | ant (>5%)    | 875           | Pred                                         | 50          |              | %                |                         |                    |
| H                |                              | undaries, Description,                              |            |                          |                                              |                   |            |              |               |                                              |             |              |                  |                         | s located in the   |
|                  |                              | Marina Historic (                                   |            |                          |                                              |                   |            |              |               |                                              |             |              |                  |                         |                    |
| AREA             |                              | . This area is ve                                   |            |                          |                                              |                   |            |              |               |                                              |             |              |                  |                         |                    |
| T                |                              | ased upon the lo                                    |            |                          |                                              |                   |            | 5 months     | with olde     | r or un                                      | ique pr     | operties r   | naving exte      | ended mar               | ket times. The     |
| KE               | market is or                 | a steady upswi                                      | ng with    | values gr                | aduali                                       | y increa          | sing.      |              |               |                                              |             |              |                  |                         |                    |
| MARKET           |                              |                                                     |            |                          |                                              |                   |            |              |               |                                              |             |              |                  |                         |                    |
| 2                |                              |                                                     |            |                          |                                              |                   |            |              |               |                                              |             |              |                  |                         |                    |
|                  |                              |                                                     |            |                          |                                              |                   |            |              |               |                                              |             |              |                  |                         |                    |
|                  | Dimensions:                  | Rectangular                                         |            |                          |                                              |                   |            |              |               | Site Are                                     | a 7 ·       | 26 sf        |                  |                         |                    |
|                  | Zoning Classifica            |                                                     |            |                          |                                              |                   |            | -            |               | Descrip                                      |             |              | ensity Res       | idential                |                    |
|                  | Corming Graces               | 18191                                               |            |                          |                                              | Zoning            | Compil     | ance:        | Legal         | -                                            |             | forming (gra |                  | lleg lleg               | al No zoning       |
|                  | Are CC&Rs appl               | icable? Yes                                         | No No      | Unknow                   | m I                                          |                   |            | s been revie |               | Yes                                          | No          | - 17         | ent (if applicat |                         | /                  |
|                  |                              | Jse as improved:                                    | 4-1-0      | ent use, or              |                                              | Other use (       |            |              |               |                                              |             |              |                  | ,                       |                    |
|                  |                              | ·                                                   |            |                          |                                              |                   |            |              |               |                                              |             |              |                  |                         |                    |
|                  | Actual Use as of             | Effective Date:                                     | Reside     | ntial                    |                                              |                   |            | L            | se as apprai  | ised in th                                   | is report:  | Resid        | dential          |                         |                    |
| 7                | Summary of Hig               | hest & Best Use:                                    |            | lighest an               | d Best                                       | Use of            | the su     | bject proj   | perty is fo   | r conti                                      | nued re     | -            |                  |                         |                    |
| SITE DESCRIPTION |                              |                                                     |            |                          |                                              |                   |            |              |               |                                              |             |              |                  |                         |                    |
| 1                |                              |                                                     |            |                          |                                              |                   |            |              |               |                                              |             |              |                  |                         |                    |
| 8                | Utilities                    |                                                     | rovider/De | escription               |                                              | te Improv         | ements     | Турв         |               |                                              | c Private   | Topograp     |                  | ly Level                |                    |
| 2                | Bectricity                   | X FPL                                               |            |                          | Street                                       | _                 | aved       |              |               | _ 🗙                                          |             | Siza         | Typic            |                         |                    |
|                  | Gas                          | <b>X</b>                                            |            |                          | Curb/G                                       |                   | oncre      |              |               | _ 🗵                                          |             | Shape        |                  | angular                 |                    |
| LIS              | Water                        | X                                                   |            |                          | Sidew                                        |                   | oncre      | te           |               | _ 🔀                                          |             | Drainage     | ,.,.             | ars adequ               | iate               |
| Ĭ.               | Sanitary Sewer               |                                                     |            |                          | -                                            | Lights P          |            |              |               | _ 🗙                                          | H           | View         | Resid            | dential                 |                    |
|                  | Storm Sewer Other site eleme | nts: Inside Lo                                      | + 1        | Corner Lat               | Alley                                        | de Sac            | lone       | derground Ut | Riffor        | Other /                                      | describe)   | 1            |                  | <del> </del>            |                    |
|                  | FEMA Spec'l Flo              |                                                     |            | No FEMA                  |                                              |                   | UIN        |              | VIA Map #     |                                              | C0589F      |              | FEM              | A Map Date              | 10/05/2017         |
|                  | Site Comments:               | No adverse of                                       | -          |                          |                                              | LOIRO A           |            | 10           | rin map #     | 12033                                        | CU3031      |              | 1 1 1 1 1 1      | ri map bato             | 10/03/2017         |
|                  | ONO COMMINGNIA.              | 140 adverse d                                       | Dilulio    | IIS WEIG II              | OLCU.                                        |                   |            |              |               |                                              |             |              |                  |                         |                    |
|                  |                              |                                                     |            |                          |                                              |                   |            |              |               |                                              |             |              |                  |                         |                    |
|                  |                              |                                                     |            |                          |                                              |                   |            |              |               |                                              |             |              |                  |                         |                    |
|                  | General Descrip              | tion                                                | E:         | xterior Descri           | iption                                       |                   |            | Foundat      | ion           |                                              | Ba          | sement       | X None           | Heating                 | Central            |
|                  | # of Units                   | 1 Ac                                                | c.Unit F   | oundation                | E                                            | Block Pie         | er         | Slab         | Cond          | crete                                        | Are         | a Sq. Ft.    |                  | Туре                    | FWA                |
|                  | # of Stories                 | 1                                                   | E          | xterior Walls            | E                                            | 3lk,Frm,          | Stc/Av     | Crawl S      | Dace Yes      |                                              | %           | Finished     |                  | Fuei                    |                    |
|                  | Type 🗶 Det.                  | Att                                                 | R          | oof Surface              | 5                                            | Shingles          | /Avg       | Baseme       | nt <u>O</u>   |                                              | Cel         | ling         |                  |                         |                    |
|                  | Design (Style)               | Historic                                            | G          | utters & Dwn             | ıspts. <u>C</u>                              | Sutters/A         | Avg        | Sump P       | numb 🗌        |                                              | Wa          |              |                  | Cooling                 | Central            |
|                  | X Existing                   | Proposed Und.                                       | .Cons. W   | /Indow Type              | 5                                            | Single H          | ung/A      | vg Dampne    |               |                                              | Ro          |              |                  | Central                 | Yes                |
| 9                | Actual Age (Yrs.)            | 91                                                  | S          | torm/Screens             | )                                            | /es               |            | Settleme     |               |                                              | Ou          | tside Entry  |                  | Other                   |                    |
| Z                | Effective Age (Yr            |                                                     |            |                          |                                              | P                 |            | Infestati    | on            |                                              |             |              |                  |                         |                    |
| ž                | Interior Descript            |                                                     |            | Appliances               | 6736                                         |                   |            | Amenities    |               |                                              |             |              |                  | Car Storage             | None               |
| IMPROVEMENTS     | Floors                       | Wood, Tile/Gd                                       |            | Retrigerator             | X                                            | Stairs            |            | Fireplace(s) | # 1           |                                              | Woodsto     | We(s) # 0    |                  |                         | of cars ( 2 Tot    |
| Ř                | Walls                        | Plaster/Avg                                         |            | Range/Oven               | ×                                            | '                 |            | Patio        |               |                                              |             |              |                  | Attach.                 |                    |
| F                | Trim/Anish                   | Wood/Avg                                            |            | Disposal                 | 153                                          | Scuttle           |            | Deck         |               |                                              |             |              |                  | Detach.                 | 2                  |
| THE              | Bath Floor                   | Tile/Gd                                             |            | Dishwasher               | X                                            |                   |            |              | iclosed P     | orch                                         |             |              |                  | 8ttin                   |                    |
|                  | Bath Wainscot                | Tile/Avg                                            |            | Fan/Hood                 | X                                            |                   |            | Pool No      |               |                                              |             |              |                  | Carport                 | /22                |
| OF               | Doors                        | Wood/Avg                                            |            | Microwave<br>Washer/Drye |                                              | Heated<br>Rnished | - 11       | PUUI NO      | one           |                                              |             |              |                  | Driveway Y<br>Surface C | es esta            |
| o                | Eniched area ah              | ove grade contains:                                 |            | 6 Roor                   |                                              |                   | 2 Bedir    | coms         | 2             | Bath(s)                                      |             | 1./12.5      | Source Feet of   |                         | Area Above Grade   |
| F                | Additional feature           |                                                     | Porch      |                          |                                              |                   |            |              |               | - 12                                         | h anni      |              |                  |                         | countertops,       |
| DESCRIPTION      |                              | nera's, and detac                                   |            |                          | a me n                                       | 0015, 1116        | ернасе     | upqrade      | tilli, bac    | Nopias                                       | sii, appi   | iances, c    | aviriets, ai     | io quartz c             | ountentops,        |
| 80               |                              | edition of the property                             |            |                          | nctional                                     | and externa       | al obsole  | escance):    | Prio          | r renov                                      | ations n    | er MIS ca    | rd include r     | newer haths             | s, newer kitchen,  |
| 0                |                              | ater heater. Some                                   |            |                          |                                              |                   |            |              |               |                                              |             |              |                  |                         |                    |
|                  |                              | age door was slig                                   |            |                          |                                              |                   |            |              |               |                                              |             |              |                  |                         |                    |
|                  |                              | cially when its Kir                                 |            |                          |                                              |                   |            |              |               |                                              |             |              |                  |                         |                    |
|                  |                              | will not hold up un                                 |            |                          |                                              |                   |            |              |               |                                              |             |              |                  |                         |                    |
|                  |                              | ell a 2nd floor loft                                |            |                          |                                              |                   |            |              |               |                                              |             |              |                  |                         |                    |
|                  |                              |                                                     |            |                          |                                              | -                 |            |              |               |                                              |             |              |                  |                         |                    |