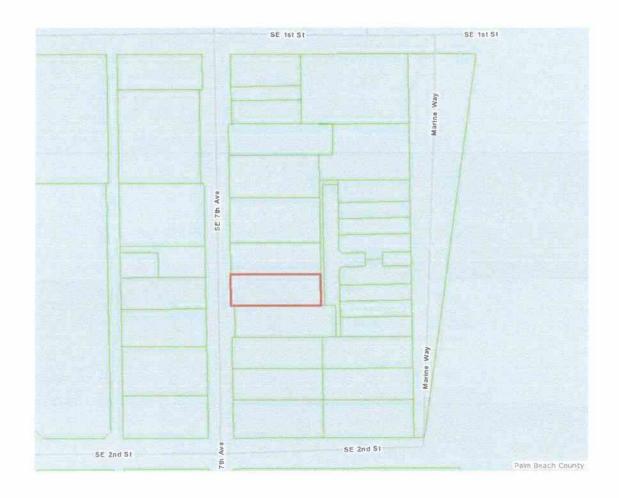

#### **LOCATED AT**

131 SE 7th Ave Delray Beach, FL 33483 TOWN OF DELRAY LT 20 BLK 126

| K                | ESIDE                        | <u>NHAL A</u>                                       | PPF        | KAISA                    | <u> 1                                   </u> | <u>SUM</u>        | MA         | KYF          | KEPU          | <u> 1                                   </u> |             |              | File No.:        | 2190532.0               | 000                |
|------------------|------------------------------|-----------------------------------------------------|------------|--------------------------|----------------------------------------------|-------------------|------------|--------------|---------------|----------------------------------------------|-------------|--------------|------------------|-------------------------|--------------------|
|                  | Property Addres              |                                                     | Ave        |                          |                                              |                   |            |              | Delray Be     |                                              |             |              | State: FL        | Zip Code                | 33483              |
|                  | County: Pain                 | n Beach                                             |            |                          | Leg                                          | al Descript       | ion: 7     | OWN OF       |               |                                              |             |              |                  |                         |                    |
| SUBJECT          |                              |                                                     |            |                          |                                              |                   |            |              |               | sor's Pa                                     |             |              | 46-16-01-1       | 26-0200                 |                    |
| 3                | Tax Year: 201                |                                                     |            |                          | ,                                            | Assessme          | ints: \$ ( |              |               |                                              | oplicable): | N/A          |                  |                         |                    |
| 35               | Current Owner o              |                                                     |            | Robert & S               |                                              |                   |            |              |               | Owne                                         |             | Tenant       | Vacant           | -                       | nufactured Housing |
|                  | Project Type:                | PUD                                                 | Condomi    | inium                    | Cooper                                       | ative D           | O'me       | r (describe) |               |                                              |             | HOA:         | _                | per y                   |                    |
|                  | Market Area Na               |                                                     |            | 1-1                      | -                                            | a a make a d Ma   | (nn        |              | Aap Reference |                                              | 784 7       |              | Cens             | us Tract O              | 069.12             |
|                  |                              | this appraisal is to de                             |            |                          |                                              |                   |            | defined), or |               |                                              | Value (de   |              | □ Patrocr        | مردالله                 | Prospective        |
| ļ.               |                              | cts the following value<br>reloped for this apprais |            | Sales Co                 |                                              |                   | -          | Cost Appr    |               |                                              | Approach    |              | Retrosp          |                         | Scope of Work)     |
| Z                | Property Rights              |                                                     | Fee Simp   | -                        | mparisor<br>easehold                         |                   | eased Fe   |              | oacn (descrit |                                              | Арргиаы     | (200 110     | COncination o    | OUILIBIES OFF           | 1 200he or sanish  |
| M                |                              | Develop an "As-                                     |            |                          |                                              |                   |            |              |               |                                              | one that    | the nara     | ne had he        | on razed :              | and that the       |
| ASSIGNMEN        |                              | been repaired/re                                    |            |                          |                                              |                   |            |              |               |                                              |             |              |                  |                         |                    |
| 155              |                              | ) (by name or type):                                |            | and Step                 |                                              |                   |            |              |               |                                              |             | Dimilario    | the Oily o       | Lenay C.                | Eacii.             |
| -                |                              | and Stephanie                                       |            |                          | Herrina                                      |                   | Address    |              | 7th Aver      |                                              |             | each. FL     | 33483            |                         |                    |
|                  |                              | George Berisha                                      | Trick      |                          |                                              |                   | Address    |              |               |                                              |             |              | 33401-59         | 07                      |                    |
|                  | Location:                    | Urban                                               | X Suit     | ourban                   | Rural                                        |                   | Pred       | ominant      |               | Init Hou                                     |             | _            | Land Use         | _                       | nge in Land Use    |
| B                | Built up:                    | <b>X</b> Over 75%                                   | 25-        | 75%                      | Under                                        | 25%               | 000        | upancy       | PRICE         |                                              | AGE         | One-Unit     | 75 %             | Not Lik                 | ely                |
| Z                | Growth rate:                 | Rapid                                               | X Sta      | ble _                    | Slow                                         |                   | X Ow       | ner 100      | \$(000)       |                                              | (yrs)       | 2-4 Unit     | 10 %             |                         |                    |
| DESCRIPTION      | Property values:             | Increasing                                          | X Sta      | ble                      | Declin                                       | ing               | Ten        | ant          | 425           | Low                                          | 1           | Multi-Unit   | 5 %              | * To:                   |                    |
| 310              | Demand/supply:               |                                                     | X in 8     |                          | Over S                                       |                   |            | ant (0-5%)   | 2,500         | High                                         | 100         | Comm'l       | 10 %             |                         |                    |
| SC               | Marketing time:              | Under 3 Mos.                                        |            |                          | Over 6                                       |                   |            | ant (>5%)    | 875           | Pred                                         | 50          |              | %                |                         |                    |
| H                |                              | undaries, Description,                              |            |                          |                                              |                   |            |              |               |                                              |             |              |                  |                         | s located in the   |
|                  |                              | Marina Historic (                                   |            |                          |                                              |                   |            |              |               |                                              |             |              |                  |                         |                    |
| AREA             |                              | . This area is ve                                   |            |                          |                                              |                   |            |              |               |                                              |             |              |                  |                         |                    |
| T                |                              | ased upon the lo                                    |            |                          |                                              |                   |            | 5 months     | with olde     | r or un                                      | ique pr     | operties r   | naving exte      | ended mar               | ket times. The     |
| KE               | market is or                 | a steady upswi                                      | ng with    | values gr                | aduali                                       | y increa          | sing.      |              |               |                                              |             |              |                  |                         |                    |
| MARKET           |                              |                                                     |            |                          |                                              |                   |            |              |               |                                              |             |              |                  |                         |                    |
| 2                |                              |                                                     |            |                          |                                              |                   |            |              |               |                                              |             |              |                  |                         |                    |
|                  |                              |                                                     |            |                          |                                              |                   |            |              |               |                                              |             |              |                  |                         |                    |
|                  | Dimensions:                  | Rectangular                                         |            |                          |                                              |                   |            |              |               | Site Are                                     | a 7 ·       | 26 sf        |                  |                         |                    |
|                  | Zoning Classifica            |                                                     |            |                          |                                              |                   |            | -            |               | Descrip                                      |             |              | ensity Res       | idential                |                    |
|                  | Corming Graces               | 18191                                               |            |                          |                                              | Zoning            | Compil     | ance:        | Legal         | -                                            |             | forming (gra |                  | lleg lleg               | al No zoning       |
|                  | Are CC&Rs appl               | icable? Yes                                         | No No      | Unknow                   | m I                                          |                   |            | s been revie |               | Yes                                          | No          | - 17         | ent (if applicat |                         | /                  |
|                  |                              | Jse as improved:                                    | 4-1-0      | ent use, or              |                                              | Other use (       |            |              |               |                                              |             |              |                  | ,                       |                    |
|                  |                              | ·                                                   |            |                          |                                              |                   |            |              |               |                                              |             |              |                  |                         |                    |
|                  | Actual Use as of             | Effective Date:                                     | Reside     | ntial                    |                                              |                   |            | L            | se as apprai  | ised in th                                   | is report:  | Resid        | dential          |                         |                    |
| 7                | Summary of Hig               | hest & Best Use:                                    |            | lighest an               | d Best                                       | Use of            | the su     | bject proj   | perty is fo   | r conti                                      | nued re     | -            |                  |                         |                    |
| SITE DESCRIPTION |                              |                                                     |            |                          |                                              |                   |            |              |               |                                              |             |              |                  |                         |                    |
| 1                |                              |                                                     |            |                          |                                              |                   |            |              |               |                                              |             |              |                  |                         |                    |
| 8                | Utilities                    |                                                     | rovider/De | escription               |                                              | te Improv         | ements     | Турв         |               |                                              | c Private   | Topograp     |                  | ly Level                |                    |
| 2                | Bectricity                   | X FPL                                               |            |                          | Street                                       | _                 | aved       |              |               | _ 🗙                                          |             | Siza         | Typic            |                         |                    |
|                  | Gas                          | <b>X</b>                                            |            |                          | Curb/G                                       |                   | oncre      |              |               | _ 🗵                                          |             | Shape        |                  | angular                 |                    |
| LIS              | Water                        | X                                                   |            |                          | Sidew                                        |                   | oncre      | te           |               | _ 🔀                                          |             | Drainage     | ,.,.             | ars adequ               | iate               |
| Ĭ.               | Sanitary Sewer               |                                                     |            |                          | -                                            | Lights P          |            |              |               | _ 🗙                                          | H           | View         | Resid            | dential                 |                    |
|                  | Storm Sewer Other site eleme | nts: Inside Lo                                      | + 1        | Corner Lat               | Alley                                        | de Sac            | lone       | derground Ut | Riffor        | Other /                                      | describe)   | 1            |                  | <del> </del>            |                    |
|                  | FEMA Spec'l Flo              |                                                     |            | No FEMA                  |                                              |                   | UIN        |              | VIA Map #     |                                              | C0589F      |              | FEM              | A Map Date              | 10/05/2017         |
|                  | Site Comments:               | No adverse of                                       | -          |                          |                                              | LOIRO A           |            | 10           | rin map #     | 12033                                        | CU3031      |              | 1 1 1 1 1 1      | ri map bato             | 10/03/2017         |
|                  | ONO COMMINGNIA.              | 140 adverse d                                       | Dilulio    | IIS WEIG II              | OLCU.                                        |                   |            |              |               |                                              |             |              |                  |                         |                    |
|                  |                              |                                                     |            |                          |                                              |                   |            |              |               |                                              |             |              |                  |                         |                    |
|                  |                              |                                                     |            |                          |                                              |                   |            |              |               |                                              |             |              |                  |                         |                    |
|                  | General Descrip              | tion                                                | E:         | xterior Descri           | iption                                       |                   |            | Foundat      | ion           |                                              | Ba          | sement       | X None           | Heating                 | Central            |
|                  | # of Units                   | 1 Ac                                                | c.Unit F   | oundation                | E                                            | Block Pie         | er         | Slab         | Cond          | crete                                        | Are         | a Sq. Ft.    |                  | Туре                    | FWA                |
|                  | # of Stories                 | 1                                                   | E          | xterior Walls            | E                                            | 3lk,Frm,          | Stc/Av     | Crawl S      | Dace Yes      |                                              | %           | Finished     |                  | Fuei                    |                    |
|                  | Type 🗶 Det.                  | Att                                                 | R          | oof Surface              | 5                                            | Shingles          | /Avg       | Baseme       | nt <u>O</u>   |                                              | Cel         | ling         |                  |                         |                    |
|                  | Design (Style)               | Historic                                            | G          | utters & Dwn             | ıspts. <u>C</u>                              | Sutters/A         | Avg        | Sump P       | numb 🗌        |                                              | Wa          |              |                  | Cooling                 | Central            |
|                  | X Existing                   | Proposed Und.                                       | .Cons. W   | /Indow Type              | 5                                            | Single H          | ung/A      | vg Dampne    |               |                                              | Ro          |              |                  | Central                 | Yes                |
| 9                | Actual Age (Yrs.)            | 91                                                  | S          | torm/Screens             | )                                            | /es               |            | Settleme     |               |                                              | Ou          | tside Entry  |                  | Other                   |                    |
| Z                | Effective Age (Yr            |                                                     |            |                          |                                              | P                 |            | Infestati    | on            |                                              |             |              |                  |                         |                    |
| ž                | Interior Descript            |                                                     |            | Appliances               | 6736                                         |                   |            | Amenities    |               |                                              |             |              |                  | Car Storage             | None               |
| IMPROVEMENTS     | Floors                       | Wood, Tile/Gd                                       |            | Retrigerator             | X                                            | Stairs            |            | Fireplace(s) | # 1           |                                              | Woodsto     | We(s) # 0    |                  |                         | of cars ( 2 Tot    |
| Ř                | Walls                        | Plaster/Avg                                         |            | Range/Oven               | ×                                            | '                 |            | Patio        |               |                                              |             |              |                  | Attach.                 |                    |
| F                | Trim/Anish                   | Wood/Avg                                            |            | Disposal                 | 153                                          | Scuttle           |            | Deck         |               |                                              |             |              |                  | Detach.                 | 2                  |
| THE              | Bath Floor                   | Tile/Gd                                             |            | Dishwasher               | X                                            |                   |            |              | iclosed P     | orch                                         |             |              |                  | 8ttin                   |                    |
|                  | Bath Wainscot                | Tile/Avg                                            |            | Fan/Hood                 | X                                            |                   |            | Pool No      |               |                                              |             |              |                  | Carport                 | /22                |
| OF               | Doors                        | Wood/Avg                                            |            | Microwave<br>Washer/Drye |                                              | Heated<br>Rnished | - 11       | PUUI NO      | one           |                                              |             |              |                  | Driveway Y<br>Surface C | es esta            |
| o                | Eniched area ah              | ove grade contains:                                 |            | 6 Roor                   |                                              |                   | 2 Bedir    | coms         | 2             | Bath(s)                                      |             | 1./12.5      | Source Feet of   |                         | Area Above Grade   |
| F                | Additional feature           |                                                     | Porch      |                          |                                              |                   |            |              |               | - 12                                         | h anni      |              |                  |                         | countertops,       |
| DESCRIPTION      |                              | nera's, and detac                                   |            |                          | a me n                                       | 0015, 1116        | ернасе     | upqrade      | tilli, bac    | Nopias                                       | sii, appi   | iances, c    | aviriets, ai     | io quartz c             | ountentops,        |
| 80               |                              | edition of the property                             |            |                          | nctional                                     | and externa       | al obsole  | escance):    | Prio          | r renov                                      | ations n    | er MIS ca    | rd include r     | newer haths             | s, newer kitchen,  |
| 0                |                              | ater heater. Some                                   |            |                          |                                              |                   |            |              |               |                                              |             |              |                  |                         |                    |
|                  |                              | age door was slig                                   |            |                          |                                              |                   |            |              |               |                                              |             |              |                  |                         |                    |
|                  |                              | cially when its Kir                                 |            |                          |                                              |                   |            |              |               |                                              |             |              |                  |                         |                    |
|                  |                              | will not hold up un                                 |            |                          |                                              |                   |            |              |               |                                              |             |              |                  |                         |                    |
|                  |                              | ell a 2nd floor loft                                |            |                          |                                              |                   |            |              |               |                                              |             |              |                  |                         |                    |
|                  |                              |                                                     |            |                          |                                              | -                 |            |              |               |                                              |             |              |                  |                         |                    |