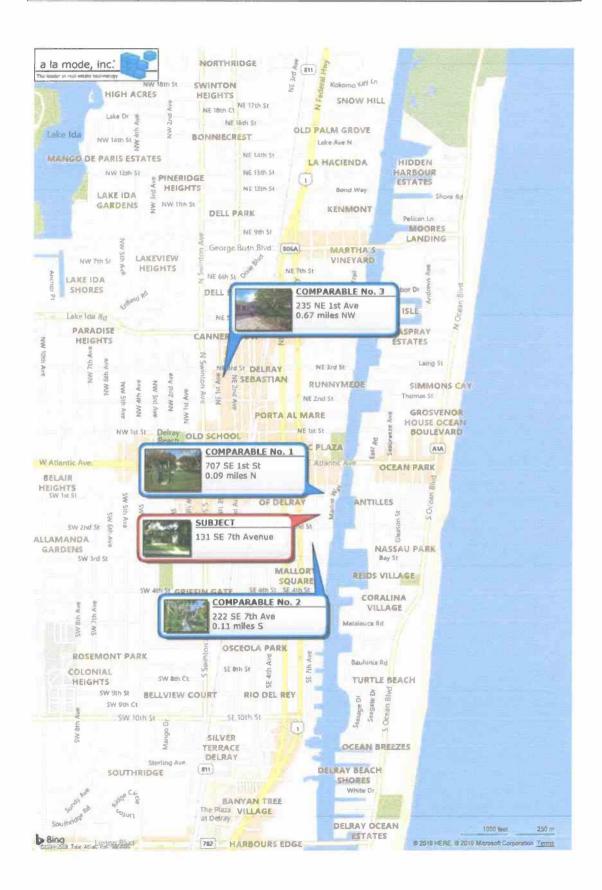

| K                | ESIDE                        | <u>NHAL A</u>                                       | PPF        | KAISA                    | <u> 1                                   </u> | <u>SUM</u>        | MA         | KYF          | KEPU          | <u> 1                                   </u> |             |              | File No.:        | 2190532.0               | 000                |
|------------------|------------------------------|-----------------------------------------------------|------------|--------------------------|----------------------------------------------|-------------------|------------|--------------|---------------|----------------------------------------------|-------------|--------------|------------------|-------------------------|--------------------|
|                  | Property Addres              |                                                     | Ave        |                          |                                              |                   |            |              | Delray Be     |                                              |             |              | State: FL        | Zip Code                | 33483              |
|                  | County: Pain                 | n Beach                                             |            |                          | Leg                                          | al Descript       | ion: 7     | OWN OF       |               |                                              |             |              |                  |                         |                    |
| SUBJECT          |                              |                                                     |            |                          |                                              |                   |            |              |               | sor's Pa                                     |             |              | 46-16-01-1       | 26-0200                 |                    |
| 3                | Tax Year: 201                |                                                     |            |                          | ,                                            | Assessme          | ints: \$ ( |              |               |                                              | oplicable): | N/A          |                  |                         |                    |
| 35               | Current Owner o              |                                                     |            | Robert & S               |                                              |                   |            |              |               | Owne                                         |             | Tenant       | Vacant           | -                       | nufactured Housing |
|                  | Project Type:                | PUD                                                 | Condomi    | inium                    | Cooper                                       | ative D           | O'me       | r (describe) |               |                                              |             | HOA:         | _                | per y                   |                    |
|                  | Market Area Na               |                                                     |            | 1-1                      | -                                            | a a make a d Ma   | (nn        |              | Aap Reference |                                              | 784 7       |              | Cens             | us Tract O              | 069.12             |
|                  |                              | this appraisal is to de                             |            |                          |                                              |                   |            | defined), or |               |                                              | Value (de   |              | □ Patrocr        | مردالله                 | Prospective        |
| ļ.               |                              | cts the following value<br>reloped for this apprais |            | Sales Co                 |                                              |                   | -          | Cost Appr    |               |                                              | Approach    |              | Retrosp          |                         | Scope of Work)     |
| Z                | Property Rights              |                                                     | Fee Simp   | -                        | mparisor<br>easehold                         |                   | eased Fe   |              | oacn (descrit |                                              | Арргиаы     | (200 110     | COncination o    | OUILIBIES OFF           | 1 200he or sanish  |
| M                |                              | Develop an "As-                                     |            |                          |                                              |                   |            |              |               |                                              | one that    | the nara     | ne had he        | on razed :              | and that the       |
| ASSIGNMEN        |                              | been repaired/re                                    |            |                          |                                              |                   |            |              |               |                                              |             |              |                  |                         |                    |
| 155              |                              | ) (by name or type):                                |            | and Step                 |                                              |                   |            |              |               |                                              |             | Dimilario    | the Oily o       | Lenay C.                | Eacii.             |
| -                |                              | and Stephanie                                       |            |                          | Herrina                                      |                   | Address    |              | 7th Aver      |                                              |             | each. FL     | 33483            |                         |                    |
|                  |                              | George Berisha                                      | Trick      |                          |                                              |                   | Address    |              |               |                                              |             |              | 33401-59         | 07                      |                    |
|                  | Location:                    | Urban                                               | X Suit     | ourban                   | Rural                                        |                   | Pred       | ominant      |               | Init Hou                                     |             | _            | Land Use         | _                       | nge in Land Use    |
| B                | Built up:                    | <b>X</b> Over 75%                                   | 25-        | 75%                      | Under                                        | 25%               | 000        | upancy       | PRICE         |                                              | AGE         | One-Unit     | 75 %             | Not Lik                 | ely                |
| Z                | Growth rate:                 | Rapid                                               | X Sta      | ble _                    | Slow                                         |                   | X Ow       | ner 100      | \$(000)       |                                              | (yrs)       | 2-4 Unit     | 10 %             |                         |                    |
| DESCRIPTION      | Property values:             | Increasing                                          | X Sta      | ble                      | Declin                                       | ing               | Ten        | ant          | 425           | Low                                          | 1           | Multi-Unit   | 5 %              | * To:                   |                    |
| 310              | Demand/supply:               |                                                     | X in 8     |                          | Over S                                       |                   |            | ant (0-5%)   | 2,500         | High                                         | 100         | Comm'l       | 10 %             |                         |                    |
| SC               | Marketing time:              | Under 3 Mos.                                        |            |                          | Over 6                                       |                   |            | ant (>5%)    | 875           | Pred                                         | 50          |              | %                |                         |                    |
| H                |                              | undaries, Description,                              |            |                          |                                              |                   |            |              |               |                                              |             |              |                  |                         | s located in the   |
|                  |                              | Marina Historic (                                   |            |                          |                                              |                   |            |              |               |                                              |             |              |                  |                         |                    |
| AREA             |                              | . This area is ve                                   |            |                          |                                              |                   |            |              |               |                                              |             |              |                  |                         |                    |
| T                |                              | ased upon the lo                                    |            |                          |                                              |                   |            | 5 months     | with olde     | r or un                                      | ique pr     | operties r   | naving exte      | ended mar               | ket times. The     |
| KE               | market is or                 | a steady upswi                                      | ng with    | values gr                | aduali                                       | y increa          | sing.      |              |               |                                              |             |              |                  |                         |                    |
| MARKET           |                              |                                                     |            |                          |                                              |                   |            |              |               |                                              |             |              |                  |                         |                    |
| 2                |                              |                                                     |            |                          |                                              |                   |            |              |               |                                              |             |              |                  |                         |                    |
|                  |                              |                                                     |            |                          |                                              |                   |            |              |               |                                              |             |              |                  |                         |                    |
|                  | Dimensions:                  | Rectangular                                         |            |                          |                                              |                   |            |              |               | Site Are                                     | a 7 ·       | 26 sf        |                  |                         |                    |
|                  | Zoning Classifica            |                                                     |            |                          |                                              |                   |            | -            |               | Descrip                                      |             |              | ensity Res       | idential                |                    |
|                  | Corming Graces               | 18191                                               |            |                          |                                              | Zoning            | Compil     | ance:        | Legal         | -                                            |             | forming (gra |                  | lleg lleg               | al No zoning       |
|                  | Are CC&Rs appl               | icable? Yes                                         | No No      | Unknow                   | m I                                          |                   |            | s been revie |               | Yes                                          | No          | - 17         | ent (if applicat |                         | /                  |
|                  |                              | Jse as improved:                                    | 4-1-0      | ent use, or              |                                              | Other use (       |            |              |               |                                              |             |              |                  | ,                       |                    |
|                  |                              | ·                                                   |            |                          |                                              |                   |            |              |               |                                              |             |              |                  |                         |                    |
|                  | Actual Use as of             | Effective Date:                                     | Reside     | ntial                    |                                              |                   |            | L            | se as apprai  | ised in th                                   | is report:  | Resid        | dential          |                         |                    |
| 7                | Summary of Hig               | hest & Best Use:                                    |            | lighest an               | d Best                                       | Use of            | the su     | bject proj   | perty is fo   | r conti                                      | nued re     | -            |                  |                         |                    |
| SITE DESCRIPTION |                              |                                                     |            |                          |                                              |                   |            |              |               |                                              |             |              |                  |                         |                    |
| 1                |                              |                                                     |            |                          |                                              |                   |            |              |               |                                              |             |              |                  |                         |                    |
| 8                | Utilities                    |                                                     | rovider/De | escription               |                                              | te Improv         | ements     | Турв         |               |                                              | c Private   | Topograp     |                  | ly Level                |                    |
| 2                | Bectricity                   | X FPL                                               |            |                          | Street                                       | _                 | aved       |              |               | _ 🗙                                          |             | Siza         | Typic            |                         |                    |
|                  | Gas                          | <b>X</b>                                            |            |                          | Curb/G                                       |                   | oncre      |              |               | _ 🗵                                          |             | Shape        |                  | angular                 |                    |
| LIS              | Water                        | X                                                   |            |                          | Sidew                                        |                   | oncre      | te           |               | _ 🔀                                          |             | Drainage     | ,.,.             | ars adequ               | iate               |
| Ĭ.               | Sanitary Sewer               |                                                     |            |                          | -                                            | Lights P          |            |              |               | _ 🗙                                          | H           | View         | Resid            | dential                 |                    |
|                  | Storm Sewer Other site eleme | nts: Inside Lo                                      | + 1        | Corner Lat               | Alley                                        | de Sac            | lone       | derground Ut | Riffor        | Other /                                      | describe)   | 1            |                  | <del> </del>            |                    |
|                  | FEMA Spec'l Flo              |                                                     |            | No FEMA                  |                                              |                   | UIN        |              | VIA Map #     |                                              | C0589F      |              | FEM              | A Map Date              | 10/05/2017         |
|                  | Site Comments:               | No adverse of                                       | -          |                          |                                              | LOIRO A           |            | 10           | rin map #     | 12033                                        | CU3031      |              | 1 1 1 1 1 1      | ri map bato             | 10/03/2017         |
|                  | ONO COMMINGNIA.              | 140 adverse d                                       | Dilulio    | IIS WEIG II              | OLCU.                                        |                   |            |              |               |                                              |             |              |                  |                         |                    |
|                  |                              |                                                     |            |                          |                                              |                   |            |              |               |                                              |             |              |                  |                         |                    |
|                  |                              |                                                     |            |                          |                                              |                   |            |              |               |                                              |             |              |                  |                         |                    |
|                  | General Descrip              | tion                                                | E:         | xterior Descri           | iption                                       |                   |            | Foundat      | ion           |                                              | Ba          | sement       | X None           | Heating                 | Central            |
|                  | # of Units                   | 1 Ac                                                | c.Unit F   | oundation                | E                                            | Block Pie         | er         | Slab         | Cond          | crete                                        | Are         | a Sq. Ft.    |                  | Туре                    | FWA                |
|                  | # of Stories                 | 1                                                   | E          | xterior Walls            | E                                            | 3lk,Frm,          | Stc/Av     | Crawl S      | Dace Yes      |                                              | %           | Finished     |                  | Fuei                    |                    |
|                  | Type 🗶 Det.                  | Att                                                 | R          | oof Surface              | 5                                            | Shingles          | /Avg       | Baseme       | nt <u>O</u>   |                                              | Cel         | ling         |                  |                         |                    |
|                  | Design (Style)               | Historic                                            | G          | utters & Dwn             | ıspts. <u>C</u>                              | Sutters/A         | Avg        | Sump P       | numb 🗌        |                                              | Wa          |              |                  | Cooling                 | Central            |
|                  | X Existing                   | Proposed Und.                                       | .Cons. W   | /Indow Type              | 5                                            | Single H          | ung/A      | vg Dampne    |               |                                              | Ro          |              |                  | Central                 | Yes                |
| 9                | Actual Age (Yrs.)            | 91                                                  | S          | torm/Screens             | )                                            | /es               |            | Settleme     |               |                                              | Ou          | tside Entry  |                  | Other                   |                    |
| Z                | Effective Age (Yr            |                                                     |            |                          |                                              | P                 |            | Infestati    | on            |                                              |             |              |                  |                         |                    |
| ž                | Interior Descript            |                                                     |            | Appliances               | 6736                                         |                   |            | Amenities    |               |                                              |             |              |                  | Car Storage             | None               |
| IMPROVEMENTS     | Floors                       | Wood, Tile/Gd                                       |            | Retrigerator             | X                                            | Stairs            |            | Fireplace(s) | # 1           |                                              | Woodsto     | We(s) # 0    |                  |                         | of cars ( 2 Tot    |
| Ř                | Walls                        | Plaster/Avg                                         |            | Range/Oven               | ×                                            | '                 |            | Patio        |               |                                              |             |              |                  | Attach.                 |                    |
| F                | Trim/Anish                   | Wood/Avg                                            |            | Disposal                 | 153                                          | Scuttle           |            | Deck         |               |                                              |             |              |                  | Detach.                 | 2                  |
| THE              | Bath Floor                   | Tile/Gd                                             |            | Dishwasher               | X                                            |                   |            |              | iclosed P     | orch                                         |             |              |                  | 8ttin                   |                    |
|                  | Bath Wainscot                | Tile/Avg                                            |            | Fan/Hood                 | X                                            |                   |            | Pool No      |               |                                              |             |              |                  | Carport                 | /22                |
| OF               | Doors                        | Wood/Avg                                            |            | Microwave<br>Washer/Drye |                                              | Heated<br>Rnished | - 11       | PUUI NO      | one           |                                              |             |              |                  | Driveway Y<br>Surface C | es esta            |
| o                | Eniched area ah              | ove grade contains:                                 |            | 6 Roor                   |                                              |                   | 2 Bedir    | coms         | 2             | Bath(s)                                      |             | 1./12.5      | Source Feet of   |                         | Area Above Grade   |
| F                | Additional feature           |                                                     | Porch      |                          |                                              |                   |            |              |               | - 12                                         | h anni      |              |                  |                         | countertops,       |
| DESCRIPTION      |                              | nera's, and detac                                   |            |                          | a me n                                       | 0015, 1116        | ернасе     | upqrade      | tilli, bac    | Nopias                                       | sii, appi   | iances, c    | aviriets, ai     | io quartz c             | ountentops,        |
| 80               |                              | edition of the property                             |            |                          | nctional                                     | and externa       | al obsole  | escance):    | Prio          | r renov                                      | ations n    | er MIS ca    | rd include r     | newer haths             | s, newer kitchen,  |
| 0                |                              | ater heater. Some                                   |            |                          |                                              |                   |            |              |               |                                              |             |              |                  |                         |                    |
|                  |                              | age door was slig                                   |            |                          |                                              |                   |            |              |               |                                              |             |              |                  |                         |                    |
|                  |                              | cially when its Kir                                 |            |                          |                                              |                   |            |              |               |                                              |             |              |                  |                         |                    |
|                  |                              | will not hold up un                                 |            |                          |                                              |                   |            |              |               |                                              |             |              |                  |                         |                    |
|                  |                              | ell a 2nd floor loft                                |            |                          |                                              |                   |            |              |               |                                              |             |              |                  |                         |                    |
|                  |                              |                                                     |            |                          |                                              | -                 |            |              |               |                                              |             |              |                  |                         |                    |

|       |                                             | did not reveal any         |                 | ales or t      | ransfers   | of the su     | bject | property for the                      | three      | years p    | for to the e  | ffective date of this | apprais | ial.       |            |                 |
|-------|---------------------------------------------|----------------------------|-----------------|----------------|------------|---------------|-------|---------------------------------------|------------|------------|---------------|-----------------------|---------|------------|------------|-----------------|
| R     | Data Source(s): MLS,A                       |                            |                 | mla of s       | olo /hna m | ofor blotne   | 7/00/ | for one oursest                       | 0000       | mant of    | ania Matina   | TI 0 1                |         |            | ,          |                 |
| 2     | 1st Prior Subject Sa<br>Date: 05/31/2018    | ale/ Iransier              |                 |                |            | at that i     |       | for any current                       | agree      | MINEUR DI  | sale/listing: | The Sub               | lect's  | s prior s  | sale appea | ars to be at    |
|       | Price: \$890,000                            |                            | 01 1            | iear ii        | larket     | at triat i    | urrie |                                       |            |            |               |                       |         |            |            |                 |
| H     | Source(s): Appraiser/C                      | lerkWebsite                | 1-              |                | -          |               |       |                                       | -          |            |               | -                     |         |            |            |                 |
| 100   | 2nd Prior Subject S                         |                            |                 |                |            |               |       |                                       |            |            |               |                       |         |            |            |                 |
| 3     | Date:                                       |                            |                 |                |            |               |       |                                       |            |            |               |                       |         |            |            |                 |
|       | Price:                                      |                            | -               |                |            |               |       |                                       |            |            |               |                       |         |            |            |                 |
|       | Source(s):                                  |                            |                 | -              |            |               | 2 0   |                                       |            |            |               |                       |         |            |            |                 |
|       | SALES COMPARISON APP                        | PROACH TO VALUE<br>SUBJECT | E (if de        | veloped<br>T   |            | IPARABLE      |       |                                       | 1 Арр<br>Г |            | MPARABLE      | oped for this apprai  | sal.    | 0014       | PARABLE SA | 15.40           |
|       | Address 131 SE 7th A                        |                            |                 | 707            | SE 1s      |               | OAL   | L # 1                                 | 222        | SE 7t      |               | OALL# 2               | 235     | NE 1s      |            | LE# J           |
| 1     | Delray Beach                                |                            |                 |                |            | ach, FL       | 334   | 83                                    |            |            | ach, FL       | 33483                 | -       |            | sch, FL 33 | 444             |
|       | Proximity to Subject                        |                            | -               |                | miles      |               |       |                                       |            | 1 miles    |               |                       |         | miles      |            |                 |
|       | Sale Price                                  | S                          |                 | 2157           | m=.        |               | \$    | 850,000                               | E          | 18-1       |               | \$ 1,200,000          |         |            | \$         | 840,000         |
|       | Sale Price/GLA                              | \$                         | /sq.ft.         |                |            | 78 /sq.ft.    |       |                                       | \$         |            | 43 /sq.ft.    | L Section             | \$      |            | 38 /sq.ft. |                 |
| ı     | Data Source(s)                              |                            | _               |                |            | 102611        |       |                                       |            |            | -105235       |                       | 1       |            | 1044802    |                 |
| 8     | Verification Source(s) VALUE ADJUSTMENTS    | DESCRIPTIO                 | N               |                | DESCRI     | Clerks O      |       | +(-) \$ Adjust.                       | Tax        | DESCR      | Clerks Of     | +(-) \$ Adjust.       | IIax    | DESCRIP    | derks Offi | +(-) \$ Adjust. |
|       | Sales or Financing                          | 2200111111101              |                 | ArmL           |            | 71011         |       | 1 y v riajova                         | Arm        |            |               | 1()0710,000           | Arm     |            | 77.07      | 1 / y viajasti  |
|       | Concessions                                 |                            |                 | Conv           | (;0        |               |       |                                       | Cor        | 0;vr       |               |                       | Con     | v;0        |            |                 |
|       | Date of Sale/Time                           |                            |                 | 05/20          |            |               |       | +85,000                               |            |            |               |                       | _       | 2019       |            |                 |
|       | Rights Appraised                            | Fee Simple                 |                 | 1              | Simple     |               | +     |                                       |            | Simpl      |               |                       |         | Simple     |            |                 |
| ı     | Location                                    | Delray Beach               |                 | Delra<br>5.580 | y Bea      | ach           | +     | +15.000                               | _          | ray Be     | ach           | 0.700                 | 1       | ay Bea     | ich(-)     | +80,000         |
| ŀ     | View                                        | 7,126 sf<br>Residential    |                 |                | dentia     | ı             | +     | ₹15,000                               | -          | eidentia   | 3             | -9,700                |         | identia    |            | 0               |
| 1     | Design (Style)                              | Historic                   |                 | Histo          |            |               |       |                                       | -          | toric      |               |                       | Hist    |            |            |                 |
| ı     | Quality of Construction                     | Good                       |                 | Good           |            |               |       |                                       |            | od(+)      |               | -30,000               |         |            | )          | +50,000         |
|       | Age                                         | 91                         |                 | 91             |            |               | +     |                                       | 89         |            |               |                       | 82      |            |            | 0               |
| H     | Condition                                   | Good                       |                 | Good           |            | D #           | +     |                                       | -          | _          | ovated        | -120,000              | _       | T 1        | D. II      |                 |
|       | Above Grade<br>Room Count                   | Total Borms B              | aths<br>2       | Total<br>6     | Bdrms<br>3 | Baths 2       | +     | -10,000                               | 1 otal     | Bdrms<br>2 | Baths 3       | -10,000               | -       | Bdrms<br>3 | Baths 1    |                 |
|       | Gross Living Area                           | 1,412                      |                 | 0 1            |            | 484 sq.f      | it.   | -10,800                               | 0          |            | 0.071 sq.ff   |                       |         |            | 503 sq.ft  | -13,700         |
|       | Basement & Finished                         | 0                          |                 | 0              |            | 10 1 - 1      |       | 10,000                                | 0          |            | .,07          | 00,000                | 0       |            | 000 1      | 10,700          |
|       | Rooms Below Grade                           | 0                          |                 | 0              |            |               |       |                                       | 0          |            |               |                       | 0       |            |            |                 |
| - 1   | Functional Utility                          | Average                    |                 | Avera          |            |               | +     |                                       |            | rage       |               |                       | 1       | rage       |            |                 |
|       | Heating/Cooling                             | Central                    |                 | Centi          |            |               | -     |                                       | Cen        |            |               |                       | Cen     |            |            |                 |
| 5     | Energy Efficient Items Garage/Carport       | Standard<br>Det Garage "As | le <sup>0</sup> | Stand          |            |               | +     | -10,000                               |            | ndard      |               | -10.000               | 1       | Cottag     | e 516 sf   | -60,000         |
| SI    | Porch/Patio/Deck                            | Encl.Pch.Firep             |                 |                |            | P,Fnc         |       | _                                     |            | place      |               | +12,000               | -       |            |            | +14,000         |
|       | Pool                                        | None                       |                 | None           |            | ,,,,,,,       |       |                                       | Non        |            |               | 12,000                | Non     |            |            | 7 1,000         |
| 3     |                                             |                            |                 |                |            |               |       |                                       |            |            |               |                       |         |            |            |                 |
|       |                                             |                            |                 | -              |            |               | -     |                                       |            |            |               | -                     | -       |            |            |                 |
| Ž     |                                             |                            |                 | -              |            |               | +     |                                       | _          |            |               |                       |         |            |            |                 |
|       | Net Adjustment (Total)                      |                            |                 | ×              | 4 5        | <b>D</b> - [: | S     | 69,200                                |            | 7+         | X - 3         | -266,600              | ō       | <b>X</b> + | - S        | 70,300          |
| 2 II- | Adjusted Sale Price                         |                            |                 | Ne             |            | 8.1 %         |       | 00,200                                | h          | let        | 22.2 %        | 200,000               |         | et         | 8.4 %      |                 |
| 2     | of Comparables                              |                            |                 | Gros           |            | 15.4 %        | \$    | 919,200                               | Gr         | DES        | 24.2 %        | 933,400               |         |            | 25.9 % \$  | 910,300         |
| 2     | Summary of Sales Comparis                   |                            | -               |                |            |               |       |                                       |            |            |               | e adjusted bed        |         |            |            |                 |
| 2     | per bedroom. The ad                         |                            |                 |                |            |               |       |                                       |            |            |               |                       |         |            |            |                 |
|       | grid. Comps 2 and 3                         |                            |                 |                |            |               |       |                                       |            |            |               |                       |         |            |            |                 |
| ١     | completed gutted and<br>and elevation. Comp |                            |                 |                |            |               |       |                                       |            |            |               |                       |         |            |            |                 |
| 1     | were given similar we                       |                            | ), DOI          | 19 1110        | orr rui    |               |       | , , , , , , , , , , , , , , , , , , , | ii ca y    | Dodon      | . oompo       | Word Cornordor        | 00.10   | 50 1110    | DOOR GVG   | dolo dila       |
| ı     |                                             |                            |                 |                |            |               |       |                                       |            |            |               |                       |         |            |            |                 |
| ı     |                                             |                            |                 |                |            |               |       |                                       |            |            |               |                       |         |            |            |                 |
| ı     |                                             |                            |                 |                |            |               | -     |                                       |            |            |               |                       |         |            |            |                 |
|       |                                             |                            |                 |                |            |               |       |                                       |            |            |               |                       |         |            |            |                 |
|       |                                             |                            |                 |                |            |               |       |                                       |            |            |               |                       |         |            |            |                 |
| ı     |                                             |                            |                 |                |            |               |       |                                       |            |            |               |                       |         |            |            |                 |
|       |                                             |                            |                 |                |            |               |       |                                       |            |            |               |                       |         |            |            |                 |
| ı     |                                             |                            |                 |                |            |               |       |                                       |            |            |               |                       |         |            |            |                 |
| ı     |                                             |                            |                 |                | _          |               |       |                                       |            |            |               |                       |         |            |            |                 |
| ŀ     |                                             |                            |                 |                |            |               |       |                                       |            |            |               |                       |         |            |            |                 |
| ı     |                                             |                            |                 |                |            |               |       |                                       |            |            |               |                       |         |            |            |                 |
| ı     |                                             |                            |                 |                |            |               |       |                                       |            |            |               |                       |         |            |            |                 |
|       |                                             |                            |                 |                |            |               |       |                                       |            |            |               |                       |         |            |            |                 |
|       |                                             |                            |                 |                |            |               |       |                                       |            |            |               |                       |         |            |            |                 |
|       |                                             |                            |                 |                |            |               |       |                                       |            |            |               |                       |         |            |            |                 |
|       |                                             |                            |                 |                | _          |               |       |                                       |            |            |               |                       |         |            |            |                 |
| 1     |                                             |                            |                 |                |            |               |       |                                       |            |            |               |                       |         |            |            |                 |
| 1     |                                             |                            |                 |                |            |               |       |                                       |            |            |               |                       |         |            |            |                 |
|       |                                             |                            |                 |                |            |               |       |                                       |            |            |               |                       |         |            |            |                 |
| 1     |                                             |                            |                 |                |            |               |       |                                       |            |            |               |                       |         |            |            |                 |