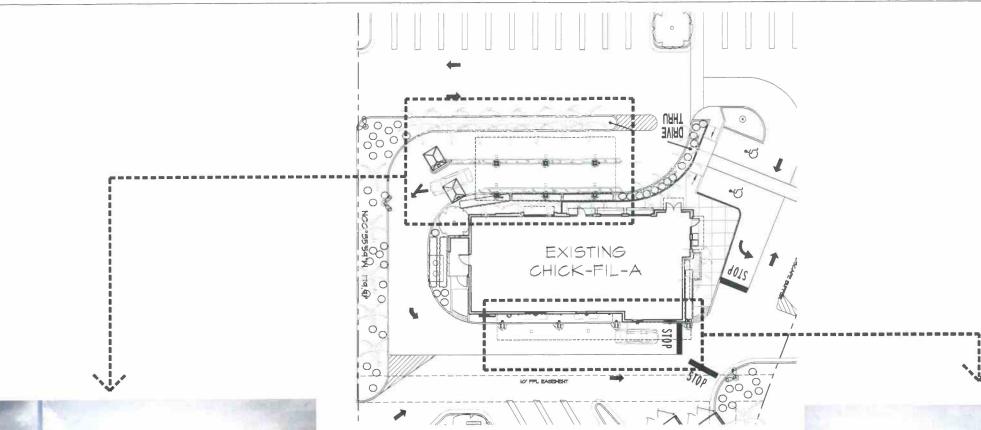

The proposed canopies are 9' 6" in height and are made of steel columns with concrete footings; the canopies are jet black matte and lane high glass. There are LED canopy lighting and fans proposed underneath. The canopy on the north side is 24'2" x 54' and the on the south elevation 9'10" x 75'. The canopies are to be installed to provide protection to the Chick Fil A employees from weather conditions as they serve customers in the drive-through lanes. The canopies are to be installed with little disruption to the existing building and landscaping. However, on the north elevation it appears that after a site visit and review of the certified landscape plans of record two Alexander Palms, two Fox Tail Palms and one Cassia Tree could be affected by the installation of the canopy. The applicant will need to relocate the trees or replace them on site. This can be done through a landscape permit as well as provide a sketch of the changes for the landscape record on file.

### Assessment and Summary:

The property consists of 0.82 acres and is currently zoned PC (Planned Commercial). The project consists of minor architectural changes with the addition of canopies over the drive thru lanes on the north and south elevations.

In 2013, the Site Plan Review and Appearance Board approved the construction of a new Chick Fil a with a two-lane drive thru, associated parking and landscaping.

Now before the board is a Class I Site Plan Modification which includes minor architectural changes with the addition of canopies over the drive thru lanes on the north and south elevations.

#### Project Description:

The subject request includes the installation of two canopies over the existing drive thru on the north and south elevations for the protection of the employees from the weather elements.