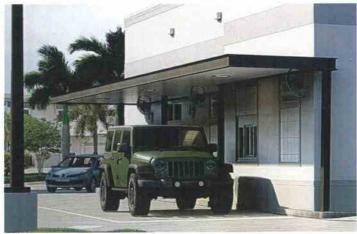

The proposed canopies are 9' 6" in height and are made of steel columns with concrete footings; the canopies are jet black matte and lane high glass. There are LED canopy lighting and fans proposed underneath. The canopy on the north side is 24'2" x 54' and the on the south elevation 9'10" x 75'. The canopies are to be installed to provide protection to the Chick Fil A employees from weather conditions as they serve customers in the drive-through lanes. The canopies are to be installed with little disruption to the existing building and landscaping. However, on the north elevation it appears that after a site visit and review of the certified landscape plans of record two Alexander Palms, two Fox Tail Palms and one Cassia Tree could be affected by the installation of the canopy. The applicant will need to relocate the trees or replace them on site. This can be done through a landscape permit as well as provide a sketch of the changes for the landscape record on file.