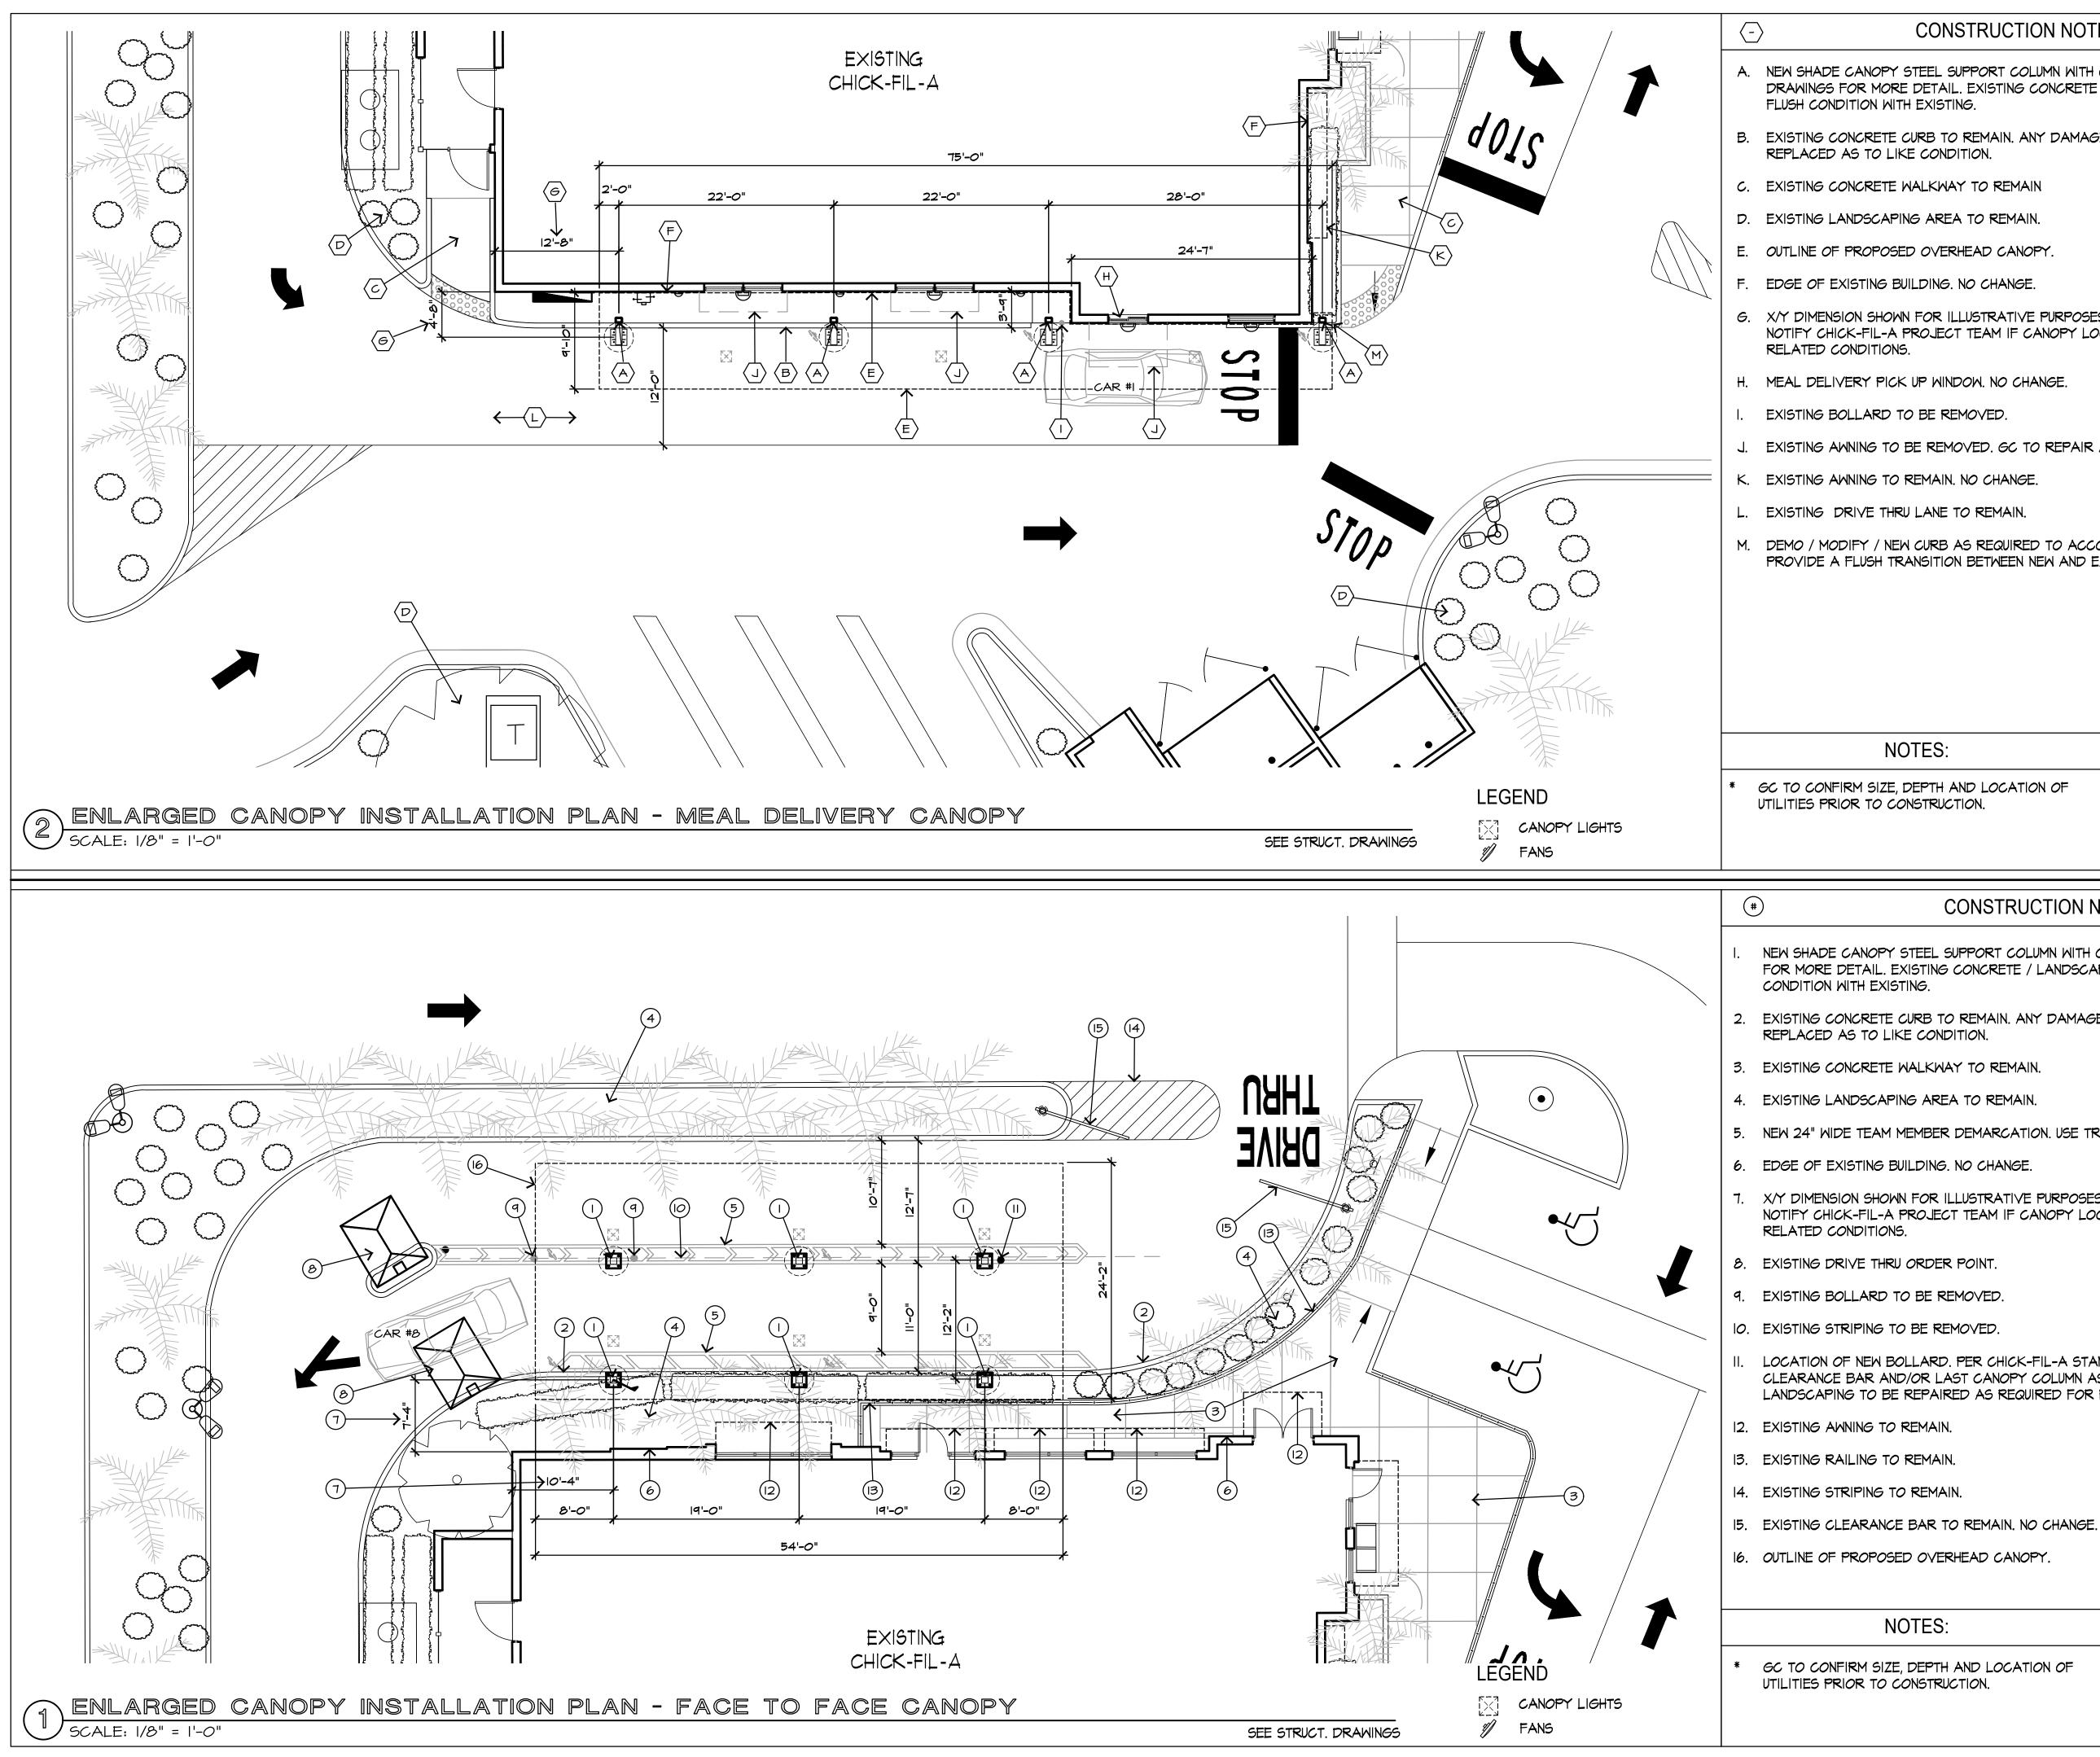

|     | CONSTRUCTION NOTES - MEAL DELIVERY                                                                                       |                                                                                                                                                                                                            |
|-----|--------------------------------------------------------------------------------------------------------------------------|------------------------------------------------------------------------------------------------------------------------------------------------------------------------------------------------------------|
| A.  | EXISTING BUILDING AND FINISHES TO REMAIN. NO WORK IN THIS AREA.                                                          |                                                                                                                                                                                                            |
| B.  | MEAL DELIVERY PICK UP WINDOW. NO CHANGE.                                                                                 |                                                                                                                                                                                                            |
| C.  | EXISTING CONCRETE WALKWAY TO REMAIN.                                                                                     |                                                                                                                                                                                                            |
| D.  | EXISTING DRIVE THRU LANE TO REMAIN.                                                                                      |                                                                                                                                                                                                            |
|     | EXISTING AWNING TO BE REMOVED.                                                                                           |                                                                                                                                                                                                            |
| F.  | EXISTING AWNING TO REMAIN. NO CHANGE.                                                                                    | Chick-fil-L.                                                                                                                                                                                               |
|     | NEW CANOPY STEEL SUPPORT COLUMN. SEE STRUCTURAL DRAWINGS<br>FOR MORE DETAIL. COLOR: JET MATTE BLACK.<br>NEW CANOPY DECK. | 5200 BUFFINGTON ROAD<br>ATLANTA, GEORGIA 30349<br>(404) 765-8000                                                                                                                                           |
|     | UNDERSIDE TO BE COLOR: LANE HIGH GLOSS WHITE.<br>ROOF TO BE COLOR: JET MATTE BLACK.                                      | THESE PLANS AND SPECIFICATIONS, AS WELL AS<br>CHICK-FIL-A, INC. NAME AND LOGO, TRADEMARKS AND<br>DESIGNS ARE THE EXCLUSIVE PROPERTY OF                                                                     |
| ١.  | NEW CANOPY INDUSTRIAL MOUNTED 18" FAN. TPI CORPORATION MODEL:<br>U-18-TE.                                                | CHICK-FIL-A CORPORATION. ANY REPRODUCTION,<br>MODIFICATION, DISCLOSURE AND/OR USE OF<br>THESE MATERIALS (OR ANY PORTION OF THEM)<br>WITHOUT CHICK-FIL-A'S PRIOR WRITTEN CONSENT<br>IS STRICTLY PROHIBITED. |
| J.  | NEW MEAL DELIVERY CANOPY METAL SHADE. COLOR: JET MATTE<br>BLACK                                                          | CONSULTANTS:                                                                                                                                                                                               |
| K.  | NEW FACE TO FACE CANOPY.                                                                                                 | (emq)                                                                                                                                                                                                      |
| L.  | EXISTING ENTRY.                                                                                                          | EMG INC.,                                                                                                                                                                                                  |
|     |                                                                                                                          | 17200 N. PERIMETER DRIVE, #275<br>SCOTTSDALE, ARIZONA 85255<br>TEL: 480.777.1800<br>FAX: 480.777.5366<br>WWW.EMGLLC.COM                                                                                    |
|     |                                                                                                                          | DAVID A. UDKOW ARCHITECT                                                                                                                                                                                   |
|     |                                                                                                                          | 11881 N. 113TH WAY<br>SCOTTSDALE, ARIZONA 85251<br>PHONE: (480)-614-3385<br>FAX: (480)-614-0209                                                                                                            |
|     |                                                                                                                          | davidaudkow@cox.net                                                                                                                                                                                        |
|     |                                                                                                                          |                                                                                                                                                                                                            |
|     |                                                                                                                          |                                                                                                                                                                                                            |
|     | <u>SCALE: 1/8" = 1'-0".</u>                                                                                              |                                                                                                                                                                                                            |
|     | CONSTRUCTION NOTES - FACE TO FACE                                                                                        |                                                                                                                                                                                                            |
| I.  | EXISTING BUILDING AND FINISHES TO REMAIN. NO WORK IN THIS AREA.                                                          | Revision Schedule Rev Date By Description                                                                                                                                                                  |
| 2.  | EXISTING CONCRETE WALKWAY TO REMAIN.                                                                                     |                                                                                                                                                                                                            |
| З.  | EXISTING DRIVE THRU LANE TO REMAIN.                                                                                      |                                                                                                                                                                                                            |
| 4.  | EXISTING ORDER POINT AND MENU BOARD TO REMAIN.                                                                           |                                                                                                                                                                                                            |
| 5.  | EXISTING ENTRY.                                                                                                          |                                                                                                                                                                                                            |
|     | NEW CANOPY STEEL SUPPORT COLUMN. SEE STRUCTURAL DRAWINGS<br>FOR MORE DETAIL. COLOR: JET MATTE BLACK.                     | ~ O ~                                                                                                                                                                                                      |
|     | NEW CANOPY DECK.<br>UNDERSIDE TO BE COLOR: LANE HIGH GLOSS WHITE.<br>ROOF TO BE COLOR: JET MATTE BLACK.                  | ROGRAM<br>A<br>#3146<br>HWY<br>FL 33483                                                                                                                                                                    |
|     | NEW CANOPY INDUSTRIAL MOUNTED 18" FAN. TPI CORPORATION MODEL:<br>U-18-TE.                                                | PROGRAM<br><b>IL-A</b><br><b>#314(</b><br>L HWY<br>H, FL 33483                                                                                                                                             |
|     | NEW FACE TO FACE CANOPY METAL SHADE. COLOR: JET MATTE<br>BLACK.                                                          |                                                                                                                                                                                                            |
| 10. | NEW MEAL DELIVERY CANOPY.                                                                                                | CCK-F<br>CK-F<br>CK-F                                                                                                                                                                                      |
|     |                                                                                                                          |                                                                                                                                                                                                            |
|     |                                                                                                                          |                                                                                                                                                                                                            |
|     |                                                                                                                          | DEL 2000                                                                                                                                                                                                   |
|     |                                                                                                                          |                                                                                                                                                                                                            |
|     |                                                                                                                          | Issue Date: 6-27-19                                                                                                                                                                                        |
|     |                                                                                                                          | Drawn By: JM/JH<br>Job Number: 18011                                                                                                                                                                       |
|     |                                                                                                                          | Job Number: 18011<br>Sheet Title:                                                                                                                                                                          |
|     |                                                                                                                          | Elevations                                                                                                                                                                                                 |
|     |                                                                                                                          |                                                                                                                                                                                                            |
|     |                                                                                                                          | Scale: As indicated                                                                                                                                                                                        |
|     | $\frac{\text{SCALE}}{1/8''} = 1'-0''.$                                                                                   |                                                                                                                                                                                                            |

# **CONSTRUCTION NOTES - MEAL DELIVERY**

A. NEW SHADE CANOPY STEEL SUPPORT COLUMN WITH CONCRETE FOOTING BELOW. SEE STRUCTURAL DRAWINGS FOR MORE DETAIL. EXISTING CONCRETE / LANDSCAPING TO BE REPAIRED AS REQUIRED FOR

B. EXISTING CONCRETE CURB TO REMAIN. ANY DAMAGE TO EXISTING CURB SHALL BE REPAIRED AND/OR

G. X/Y DIMENSION SHOWN FOR ILLUSTRATIVE PURPOSES ONLY. GC TO FIELD VERIFY EXACT LOCATION AND NOTIFY CHICK-FIL-A PROJECT TEAM IF CANOPY LOCATION CHANGES AND IMPACTS OTHER CONSTRUCTION

J. EXISTING AWNING TO BE REMOVED. GC TO REPAIR AS REQUIRED FOR FLUSH CONDITION WITH EXISTING.

M. DEMO / MODIFY / NEW CURB AS REQUIRED TO ACCOMMODATE NEW CANOPY COLUMN - TO MATCH EXISTING. PROVIDE A FLUSH TRANSITION BETWEEN NEW AND EXISTING CURB.

# **CONSTRUCTION NOTES - FACE TO FACE**

NEW SHADE CANOPY STEEL SUPPORT COLUMN WITH CONCRETE FOOTING BELOW. SEE STRUCTURAL DRAWINGS FOR MORE DETAIL. EXISTING CONCRETE / LANDSCAPING TO BE REPAIRED AS REQUIRED FOR FLUSH

2. EXISTING CONCRETE CURB TO REMAIN. ANY DAMAGE TO EXISTING CURB SHALL BE REPAIRED AND/OR

- 5. NEW 24" WIDE TEAM MEMBER DEMARCATION. USE TRAFFIC RATED PAINT.

7. X/Y DIMENSION SHOWN FOR ILLUSTRATIVE PURPOSES ONLY. GC TO FIELD VERIFY EXACT LOCATION AND NOTIFY CHICK-FIL-A PROJECT TEAM IF CANOPY LOCATION CHANGES AND IMPACTS OTHER CONSTRUCTION

LOCATION OF NEW BOLLARD. PER CHICK-FIL-A STANDARDS DESIGN INSTALL 24" FROM FACE OF CLEARANCE BAR AND/OR LAST CANOPY COLUMN AS SHOW ON DRAWINGS. EXISTING CONCRETE / LANDSCAPING TO BE REPAIRED AS REQUIRED FOR FLUSH CONDITION WITH EXISTING.