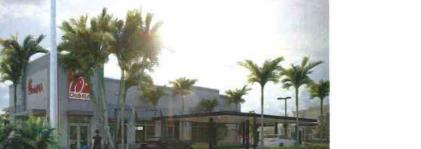

The proposed canopies are 9' 6" in height and are made of steel columns with concrete footings; the canopies are jet black matte and lane high glass. There are LED canopy lighting and fans proposed underneath. The canopy on the north side is 24'2" x 54' and the on the south elevation 9'10" x 75'. The canopies are to be installed to provide protection to the Chick Fil A employees from weather conditions as they serve customers in the drive-through lanes. The canopies are to be installed with little disruption to the existing building and landscaping. However, on the north elevation it appears that after a site visit and review of the certified landscape plans of record two Alexander Palms, two Fox Tail Palms and one Cassia Tree could be affected by the installation of the canopy. The applicant will need to relocate the trees or replace them on site. This can be done through a landscape permit as well as provide a sketch of the changes for the landscape record on file.