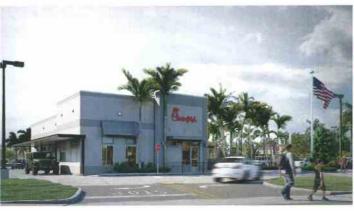

### **Project Description:**

The subject property is located on the southwest corner of Federal Highway and Linton Boulevard (1800 S. Federal Hwy) within the Planned Commercial (PC) District and consists of LINTON FEDERAL PL LT 2. The single-story commercial building was constructed in 2013 and is approximately 3,470 square feet and is occupied by a fast food restaurant, Chick Fil-A.

The proposed canopies are 9' 6" in height and are made of steel columns with concrete footings; the canopies are jet black matte and lane high glass. There are LED canopy lighting and fans proposed underneath. The canopy on the north side is 24'2" x 54' and the on the south elevation 9'10" x 75'. The canopies are to be installed to provide protection to the Chick Fil A employees from weather conditions as they serve customers in the drive-through lanes. The canopies are to be installed with little disruption to the existing building and landscaping. However, on the north elevation it appears that after a site visit and review of the certified landscape plans of record two Alexander Palms, two Fox Tail Palms and one Cassia Tree could be affected by the installation of the canopy. The applicant will need to relocate the trees or replace them on site. This can be done through a landscape permit as well as provide a sketch of the changes for the landscape record on file.

#### Background:

The subject property is located on the southwest corner of Federal Highway and Linton Boulevard (1800 S. Federal Hwy) within the Planned Commercial (PC) District and consists of LINTON FEDERAL PL LT 2. The single-story commercial building was constructed in 2013 and is approximately 3,470 square feet and is occupied by a fast food restaurant, Chick Fil-A.