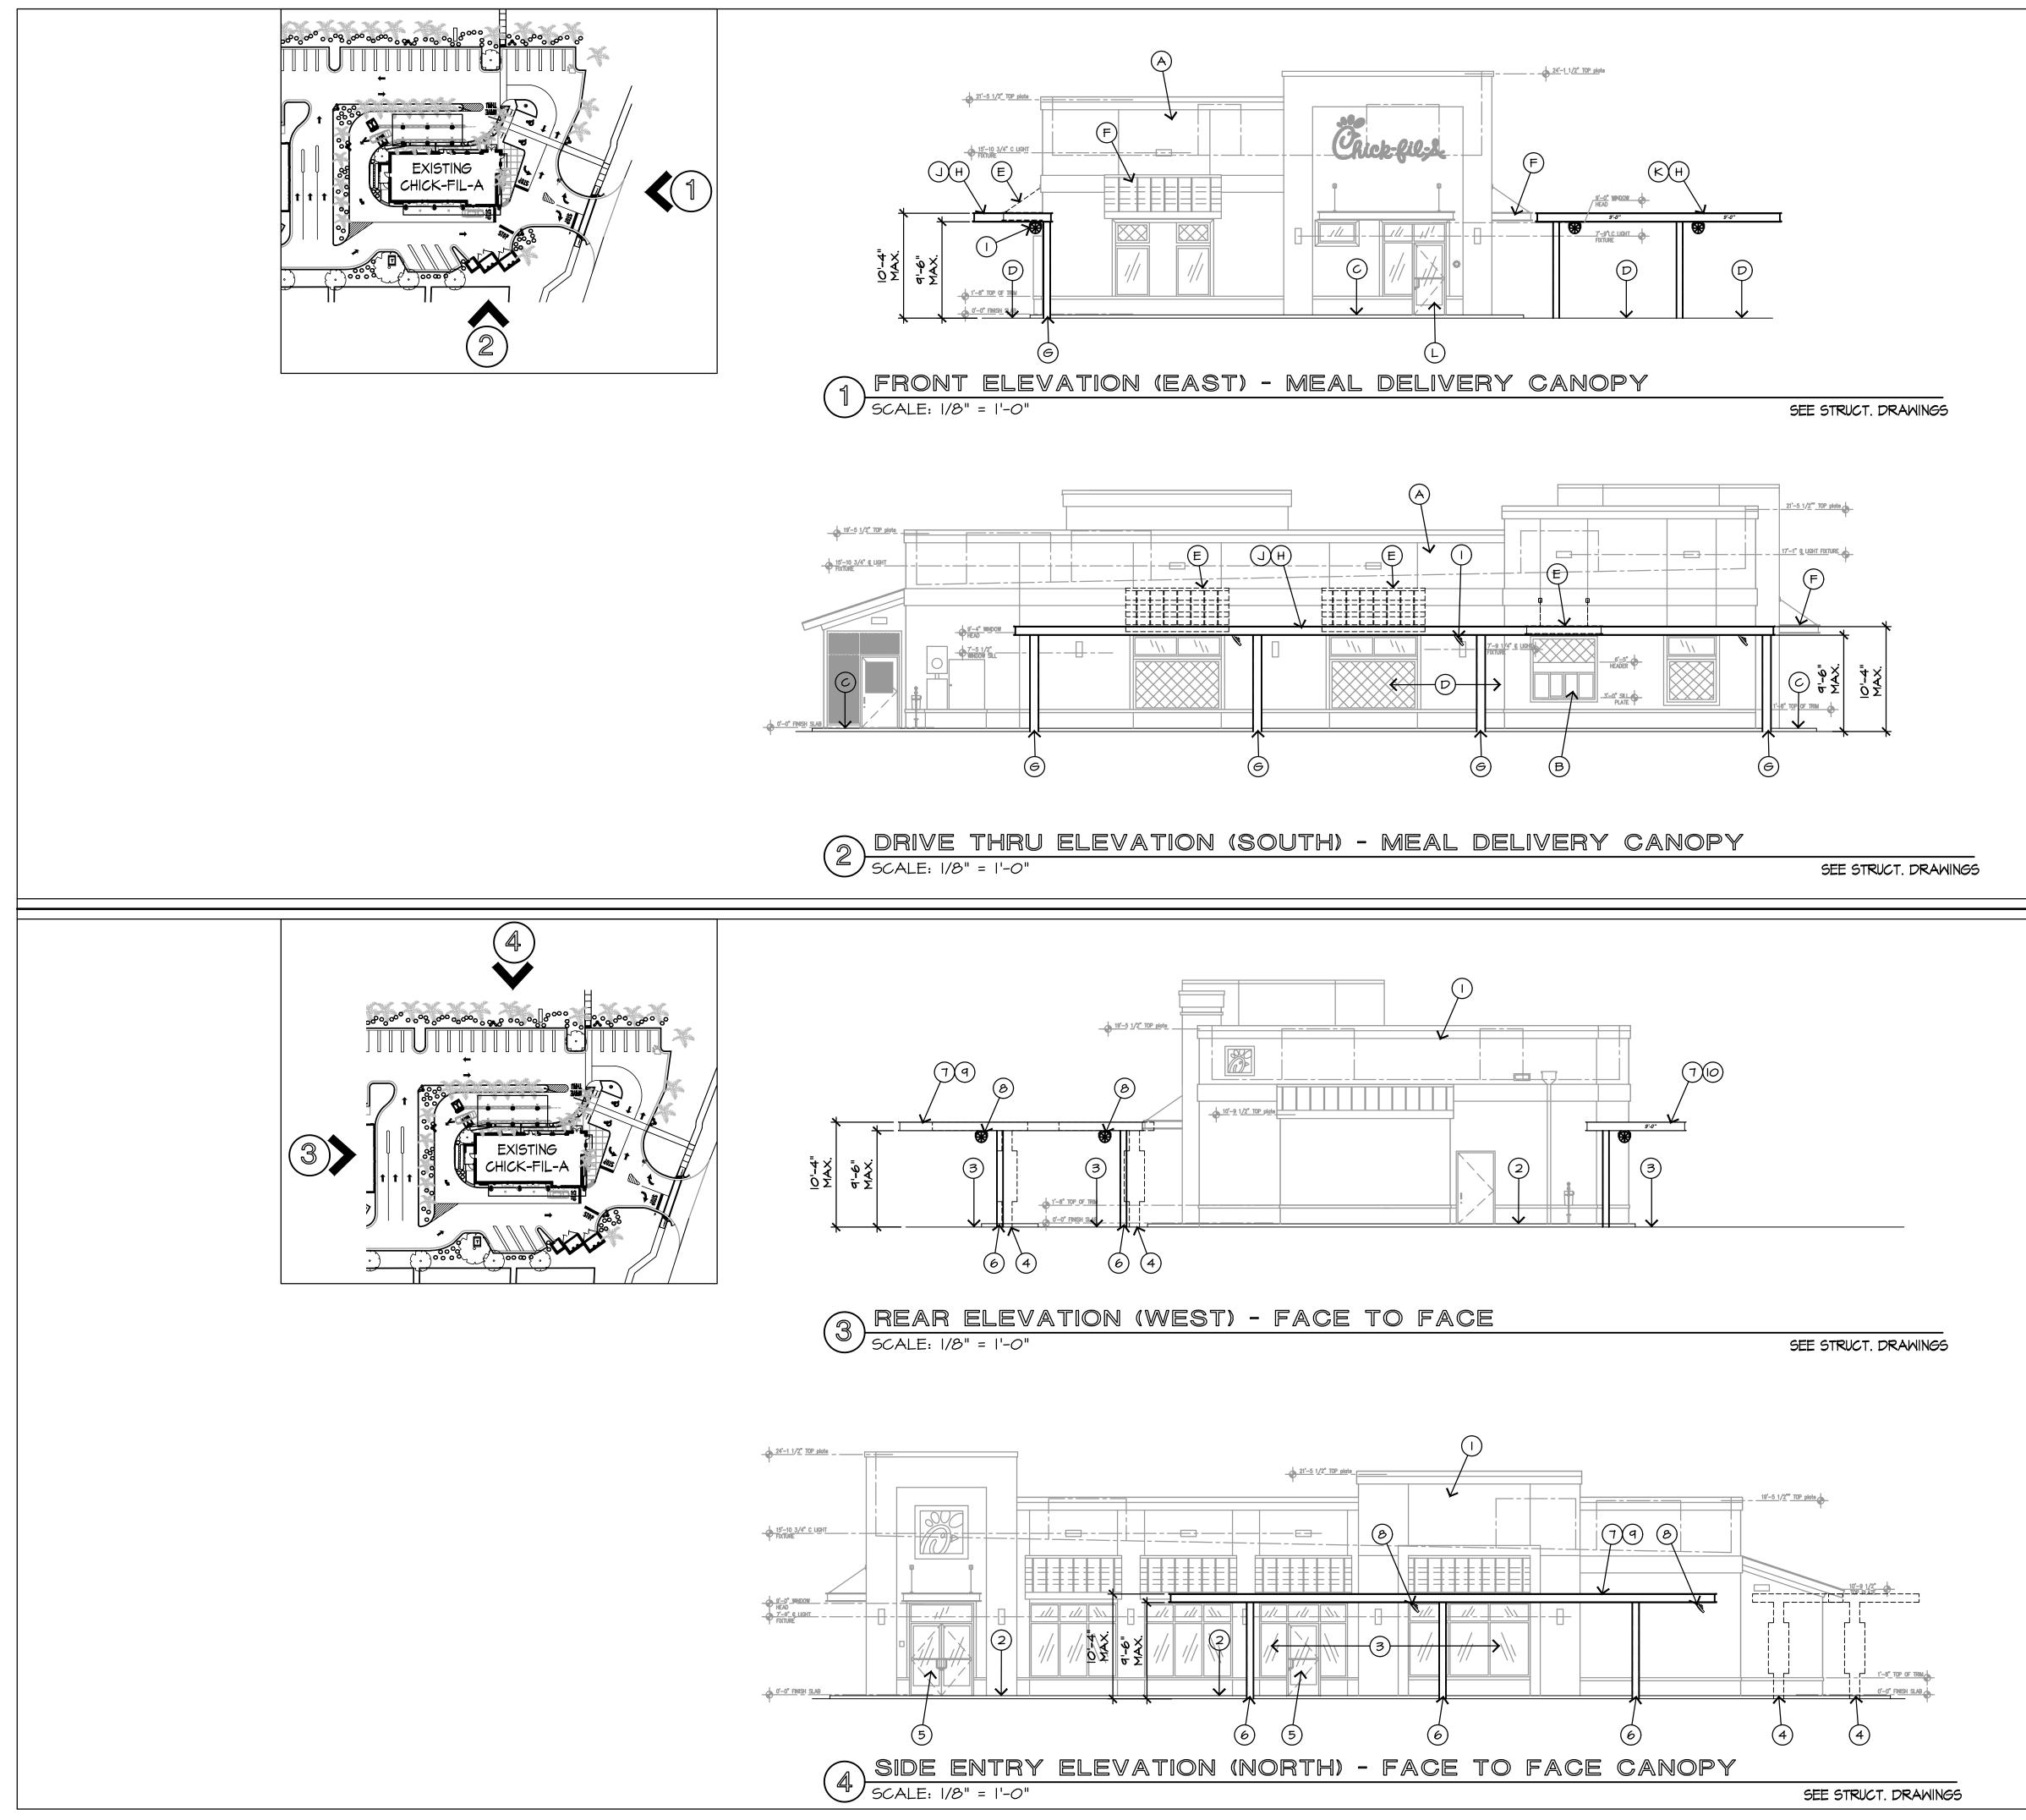

The proposed canopies are 9' 6" in height and are made of steel columns with concrete footings; the canopies are jet black matte and lane high glass. There are LED canopy lighting and fans proposed underneath. The canopy on the north side is 24'2" x 54' and the on the south elevation 9'10" x 75'. The canopies are to be installed to provide protection to the Chick Fil A employees from weather conditions as they serve customers in the drive-through lanes. The canopies are to be installed with little disruption to the existing building and landscaping. However, on the north elevation it appears that after a site visit and review of the certified landscape plans of record two Alexander Palms, two Fox Tail Palms and one Cassia Tree could be affected by the installation of the canopy. The applicant will need to relocate the trees or replace them on site. This can be done through a landscape permit as well as provide a sketch of the changes for the landscape record on file.

|     | CONSTRUCTION NOTES - MEAL DELIVERY                                                                                       |                                                                                                                                                                                                            |
|-----|--------------------------------------------------------------------------------------------------------------------------|------------------------------------------------------------------------------------------------------------------------------------------------------------------------------------------------------------|
| A.  | EXISTING BUILDING AND FINISHES TO REMAIN. NO WORK IN THIS AREA.                                                          |                                                                                                                                                                                                            |
| B.  | MEAL DELIVERY PICK UP WINDOW. NO CHANGE.                                                                                 |                                                                                                                                                                                                            |
| C.  | EXISTING CONCRETE WALKWAY TO REMAIN.                                                                                     |                                                                                                                                                                                                            |
| D.  | EXISTING DRIVE THRU LANE TO REMAIN.                                                                                      |                                                                                                                                                                                                            |
|     | EXISTING AWNING TO BE REMOVED.                                                                                           |                                                                                                                                                                                                            |
| F.  | EXISTING AWNING TO REMAIN. NO CHANGE.                                                                                    | Chick-fil-L.                                                                                                                                                                                               |
|     | NEW CANOPY STEEL SUPPORT COLUMN. SEE STRUCTURAL DRAWINGS<br>FOR MORE DETAIL. COLOR: JET MATTE BLACK.<br>NEW CANOPY DECK. | 5200 BUFFINGTON ROAD<br>ATLANTA, GEORGIA 30349<br>(404) 765-8000                                                                                                                                           |
|     | UNDERSIDE TO BE COLOR: LANE HIGH GLOSS WHITE.<br>ROOF TO BE COLOR: JET MATTE BLACK.                                      | THESE PLANS AND SPECIFICATIONS, AS WELL AS<br>CHICK-FIL-A, INC. NAME AND LOGO, TRADEMARKS AND<br>DESIGNS ARE THE EXCLUSIVE PROPERTY OF                                                                     |
| ١.  | NEW CANOPY INDUSTRIAL MOUNTED 18" FAN. TPI CORPORATION MODEL:<br>U-18-TE.                                                | CHICK-FIL-A CORPORATION. ANY REPRODUCTION,<br>MODIFICATION, DISCLOSURE AND/OR USE OF<br>THESE MATERIALS (OR ANY PORTION OF THEM)<br>WITHOUT CHICK-FIL-A'S PRIOR WRITTEN CONSENT<br>IS STRICTLY PROHIBITED. |
| J.  | NEW MEAL DELIVERY CANOPY METAL SHADE. COLOR: JET MATTE<br>BLACK                                                          | CONSULTANTS:                                                                                                                                                                                               |
| K.  | NEW FACE TO FACE CANOPY.                                                                                                 | (emq)                                                                                                                                                                                                      |
| L.  | EXISTING ENTRY.                                                                                                          | EMG INC.,                                                                                                                                                                                                  |
|     |                                                                                                                          | 17200 N. PERIMETER DRIVE, #275<br>SCOTTSDALE, ARIZONA 85255<br>TEL: 480.777.1800<br>FAX: 480.777.5366<br>WWW.EMGLLC.COM                                                                                    |
|     |                                                                                                                          | DAVID A. UDKOW ARCHITECT                                                                                                                                                                                   |
|     |                                                                                                                          | 11881 N. 113TH WAY<br>SCOTTSDALE, ARIZONA 85251<br>PHONE: (480)-614-3385<br>FAX: (480)-614-0209                                                                                                            |
|     |                                                                                                                          | davidaudkow@cox.net                                                                                                                                                                                        |
|     |                                                                                                                          |                                                                                                                                                                                                            |
|     |                                                                                                                          |                                                                                                                                                                                                            |
|     | <u>SCALE: 1/8" = 1'-0".</u>                                                                                              |                                                                                                                                                                                                            |
|     | CONSTRUCTION NOTES - FACE TO FACE                                                                                        |                                                                                                                                                                                                            |
| I.  | EXISTING BUILDING AND FINISHES TO REMAIN. NO WORK IN THIS AREA.                                                          | Revision Schedule Rev Date By Description                                                                                                                                                                  |
| 2.  | EXISTING CONCRETE WALKWAY TO REMAIN.                                                                                     |                                                                                                                                                                                                            |
| З.  | EXISTING DRIVE THRU LANE TO REMAIN.                                                                                      |                                                                                                                                                                                                            |
| 4.  | EXISTING ORDER POINT AND MENU BOARD TO REMAIN.                                                                           |                                                                                                                                                                                                            |
| 5.  | EXISTING ENTRY.                                                                                                          |                                                                                                                                                                                                            |
|     | NEW CANOPY STEEL SUPPORT COLUMN. SEE STRUCTURAL DRAWINGS<br>FOR MORE DETAIL. COLOR: JET MATTE BLACK.                     | ~ O ~                                                                                                                                                                                                      |
|     | NEW CANOPY DECK.<br>UNDERSIDE TO BE COLOR: LANE HIGH GLOSS WHITE.<br>ROOF TO BE COLOR: JET MATTE BLACK.                  | ROGRAM<br>A<br>#3146<br>HWY<br>FL 33483                                                                                                                                                                    |
|     | NEW CANOPY INDUSTRIAL MOUNTED 18" FAN. TPI CORPORATION MODEL:<br>U-18-TE.                                                | PROGRAM<br><b>IL-A</b><br><b>#314(</b><br>L HWY<br>H, FL 33483                                                                                                                                             |
|     | NEW FACE TO FACE CANOPY METAL SHADE. COLOR: JET MATTE<br>BLACK.                                                          |                                                                                                                                                                                                            |
| 10. | NEW MEAL DELIVERY CANOPY.                                                                                                | CCK-F<br>CK-F<br>CK-F                                                                                                                                                                                      |
|     |                                                                                                                          |                                                                                                                                                                                                            |
|     |                                                                                                                          |                                                                                                                                                                                                            |
|     |                                                                                                                          | DEL 2000                                                                                                                                                                                                   |
|     |                                                                                                                          |                                                                                                                                                                                                            |
|     |                                                                                                                          | Issue Date: 6-27-19                                                                                                                                                                                        |
|     |                                                                                                                          | Drawn By: JM/JH<br>Job Number: 18011                                                                                                                                                                       |
|     |                                                                                                                          | Job Number: 18011<br>Sheet Title:                                                                                                                                                                          |
|     |                                                                                                                          | Elevations                                                                                                                                                                                                 |
|     |                                                                                                                          |                                                                                                                                                                                                            |
|     |                                                                                                                          | Scale: As indicated                                                                                                                                                                                        |
|     | $\frac{\text{SCALE}}{1/8''} = 1'-0''.$                                                                                   |                                                                                                                                                                                                            |