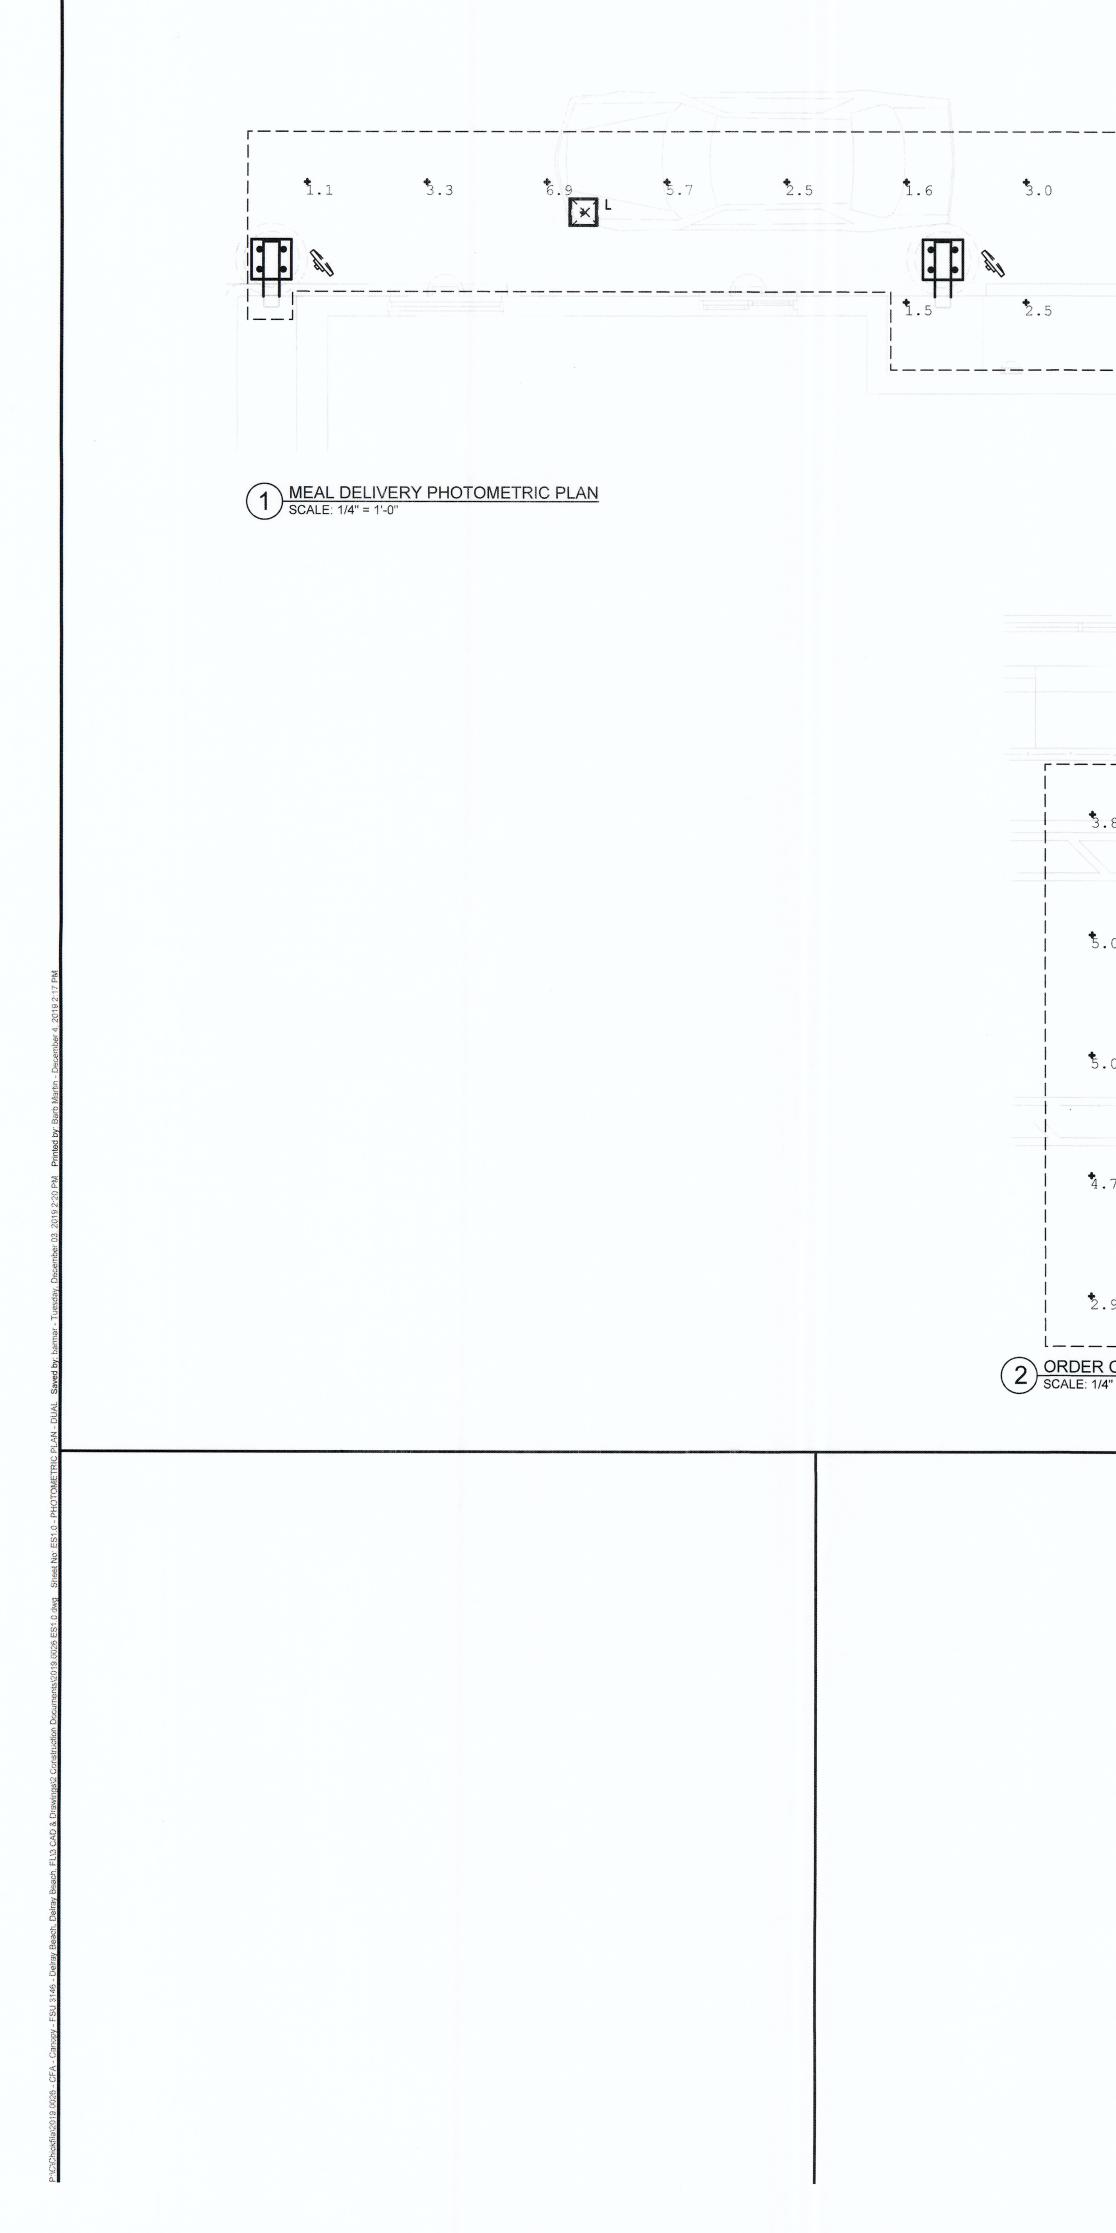

The introduction of the LED canopy lighting requires a spot photometric which has been submitted and meets the requirements for Canopies, Drive-Thru and Overhangs which is 3.0 to 30.0.

FACE TO FACE CANOPY (DUAL LANE), 9'-6" CLEAR ABOVE PAVEMENT FOR REFERENCE ONLY

|     | CONSTRUCTION NOTES - MEAL DELIVERY                                                                                       |                                                                                                                                                                                                            |
|-----|--------------------------------------------------------------------------------------------------------------------------|------------------------------------------------------------------------------------------------------------------------------------------------------------------------------------------------------------|
| A.  | EXISTING BUILDING AND FINISHES TO REMAIN. NO WORK IN THIS AREA.                                                          |                                                                                                                                                                                                            |
| B.  | MEAL DELIVERY PICK UP WINDOW. NO CHANGE.                                                                                 |                                                                                                                                                                                                            |
| C.  | EXISTING CONCRETE WALKWAY TO REMAIN.                                                                                     |                                                                                                                                                                                                            |
| D.  | EXISTING DRIVE THRU LANE TO REMAIN.                                                                                      |                                                                                                                                                                                                            |
|     | EXISTING AWNING TO BE REMOVED.                                                                                           |                                                                                                                                                                                                            |
| F.  | EXISTING AWNING TO REMAIN. NO CHANGE.                                                                                    | Chick-fil-L.                                                                                                                                                                                               |
|     | NEW CANOPY STEEL SUPPORT COLUMN. SEE STRUCTURAL DRAWINGS<br>FOR MORE DETAIL. COLOR: JET MATTE BLACK.<br>NEW CANOPY DECK. | 5200 BUFFINGTON ROAD<br>ATLANTA, GEORGIA 30349<br>(404) 765-8000                                                                                                                                           |
|     | UNDERSIDE TO BE COLOR: LANE HIGH GLOSS WHITE.<br>ROOF TO BE COLOR: JET MATTE BLACK.                                      | THESE PLANS AND SPECIFICATIONS, AS WELL AS<br>CHICK-FIL-A, INC. NAME AND LOGO, TRADEMARKS AND<br>DESIGNS ARE THE EXCLUSIVE PROPERTY OF                                                                     |
| ١.  | NEW CANOPY INDUSTRIAL MOUNTED 18" FAN. TPI CORPORATION MODEL:<br>U-18-TE.                                                | CHICK-FIL-A CORPORATION. ANY REPRODUCTION,<br>MODIFICATION, DISCLOSURE AND/OR USE OF<br>THESE MATERIALS (OR ANY PORTION OF THEM)<br>WITHOUT CHICK-FIL-A'S PRIOR WRITTEN CONSENT<br>IS STRICTLY PROHIBITED. |
| J.  | NEW MEAL DELIVERY CANOPY METAL SHADE. COLOR: JET MATTE<br>BLACK                                                          | CONSULTANTS:                                                                                                                                                                                               |
| K.  | NEW FACE TO FACE CANOPY.                                                                                                 | (emq)                                                                                                                                                                                                      |
| L.  | EXISTING ENTRY.                                                                                                          | EMG INC.,                                                                                                                                                                                                  |
|     |                                                                                                                          | 17200 N. PERIMETER DRIVE, #275<br>SCOTTSDALE, ARIZONA 85255<br>TEL: 480.777.1800<br>FAX: 480.777.5366<br>WWW.EMGLLC.COM                                                                                    |
|     |                                                                                                                          | DAVID A. UDKOW ARCHITECT                                                                                                                                                                                   |
|     |                                                                                                                          | 11881 N. 113TH WAY<br>SCOTTSDALE, ARIZONA 85251<br>PHONE: (480)-614-3385<br>FAX: (480)-614-0209                                                                                                            |
|     |                                                                                                                          | davidaudkow@cox.net                                                                                                                                                                                        |
|     |                                                                                                                          |                                                                                                                                                                                                            |
|     |                                                                                                                          |                                                                                                                                                                                                            |
|     | <u>SCALE: 1/8" = 1'-0".</u>                                                                                              |                                                                                                                                                                                                            |
|     | CONSTRUCTION NOTES - FACE TO FACE                                                                                        |                                                                                                                                                                                                            |
| I.  | EXISTING BUILDING AND FINISHES TO REMAIN. NO WORK IN THIS AREA.                                                          | Revision Schedule Rev Date By Description                                                                                                                                                                  |
| 2.  | EXISTING CONCRETE WALKWAY TO REMAIN.                                                                                     |                                                                                                                                                                                                            |
| З.  | EXISTING DRIVE THRU LANE TO REMAIN.                                                                                      |                                                                                                                                                                                                            |
| 4.  | EXISTING ORDER POINT AND MENU BOARD TO REMAIN.                                                                           |                                                                                                                                                                                                            |
| 5.  | EXISTING ENTRY.                                                                                                          |                                                                                                                                                                                                            |
|     | NEW CANOPY STEEL SUPPORT COLUMN. SEE STRUCTURAL DRAWINGS<br>FOR MORE DETAIL. COLOR: JET MATTE BLACK.                     | ~ O ~                                                                                                                                                                                                      |
|     | NEW CANOPY DECK.<br>UNDERSIDE TO BE COLOR: LANE HIGH GLOSS WHITE.<br>ROOF TO BE COLOR: JET MATTE BLACK.                  | ROGRAM<br>A<br>#3146<br>HWY<br>FL 33483                                                                                                                                                                    |
|     | NEW CANOPY INDUSTRIAL MOUNTED 18" FAN. TPI CORPORATION MODEL:<br>U-18-TE.                                                | PROGRAM<br><b>IL-A</b><br><b>#314(</b><br>L HWY<br>H, FL 33483                                                                                                                                             |
|     | NEW FACE TO FACE CANOPY METAL SHADE. COLOR: JET MATTE<br>BLACK.                                                          |                                                                                                                                                                                                            |
| 10. | NEW MEAL DELIVERY CANOPY.                                                                                                | CCK-F<br>CK-F<br>CK-F                                                                                                                                                                                      |
|     |                                                                                                                          |                                                                                                                                                                                                            |
|     |                                                                                                                          |                                                                                                                                                                                                            |
|     |                                                                                                                          | DEL 2000                                                                                                                                                                                                   |
|     |                                                                                                                          |                                                                                                                                                                                                            |
|     |                                                                                                                          | Issue Date: 6-27-19                                                                                                                                                                                        |
|     |                                                                                                                          | Drawn By: JM/JH<br>Job Number: 18011                                                                                                                                                                       |
|     |                                                                                                                          | Job Number: 18011<br>Sheet Title:                                                                                                                                                                          |
|     |                                                                                                                          | Elevations                                                                                                                                                                                                 |
|     |                                                                                                                          |                                                                                                                                                                                                            |
|     |                                                                                                                          | Scale: As indicated                                                                                                                                                                                        |
|     | $\frac{\text{SCALE}}{1/8''} = 1'-0''.$                                                                                   |                                                                                                                                                                                                            |