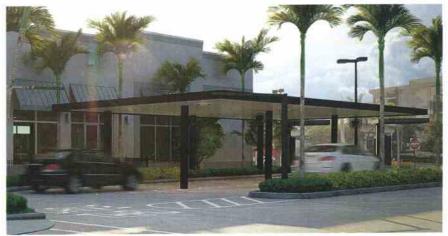

The proposed canopies are 9' 6" in height and are made of steel columns with concrete footings; the canopies are jet black matte and lane high glass. There are LED canopy lighting and fans proposed underneath. The canopy on the north side is 24'2" x 54' and the on the south elevation 9'10" x 75'. The canopies are to be installed to provide protection to the Chick Fil A employees from weather conditions as they serve customers in the drive-through lanes. The canopies are to be installed with little disruption to the existing building and landscaping. However, on the north elevation it appears that after a site visit and review of the certified landscape plans of record two Alexander Palms, two Fox Tail Palms and one Cassia Tree could be affected by the installation of the canopy. The applicant will need to relocate the trees or replace them on site. This can be done through a landscape permit as well as provide a sketch of the changes for the landscape record on file.

## MATERIAL SAMPLES

COMPANY: LANE SUPPLY, INC. COLOR: LANE HIGH GLOSS WHITE

CANOPY LIGHT

LED CANOPY LIGHT - LEGACY (CRUS) MODEL: LIGHT OUTPUT - CRUS COLOR: COOL WHITE

CANOPY ROOF

COMPANY: LANE SUPPLY, INC. COLOR: JET MATTE BLACK