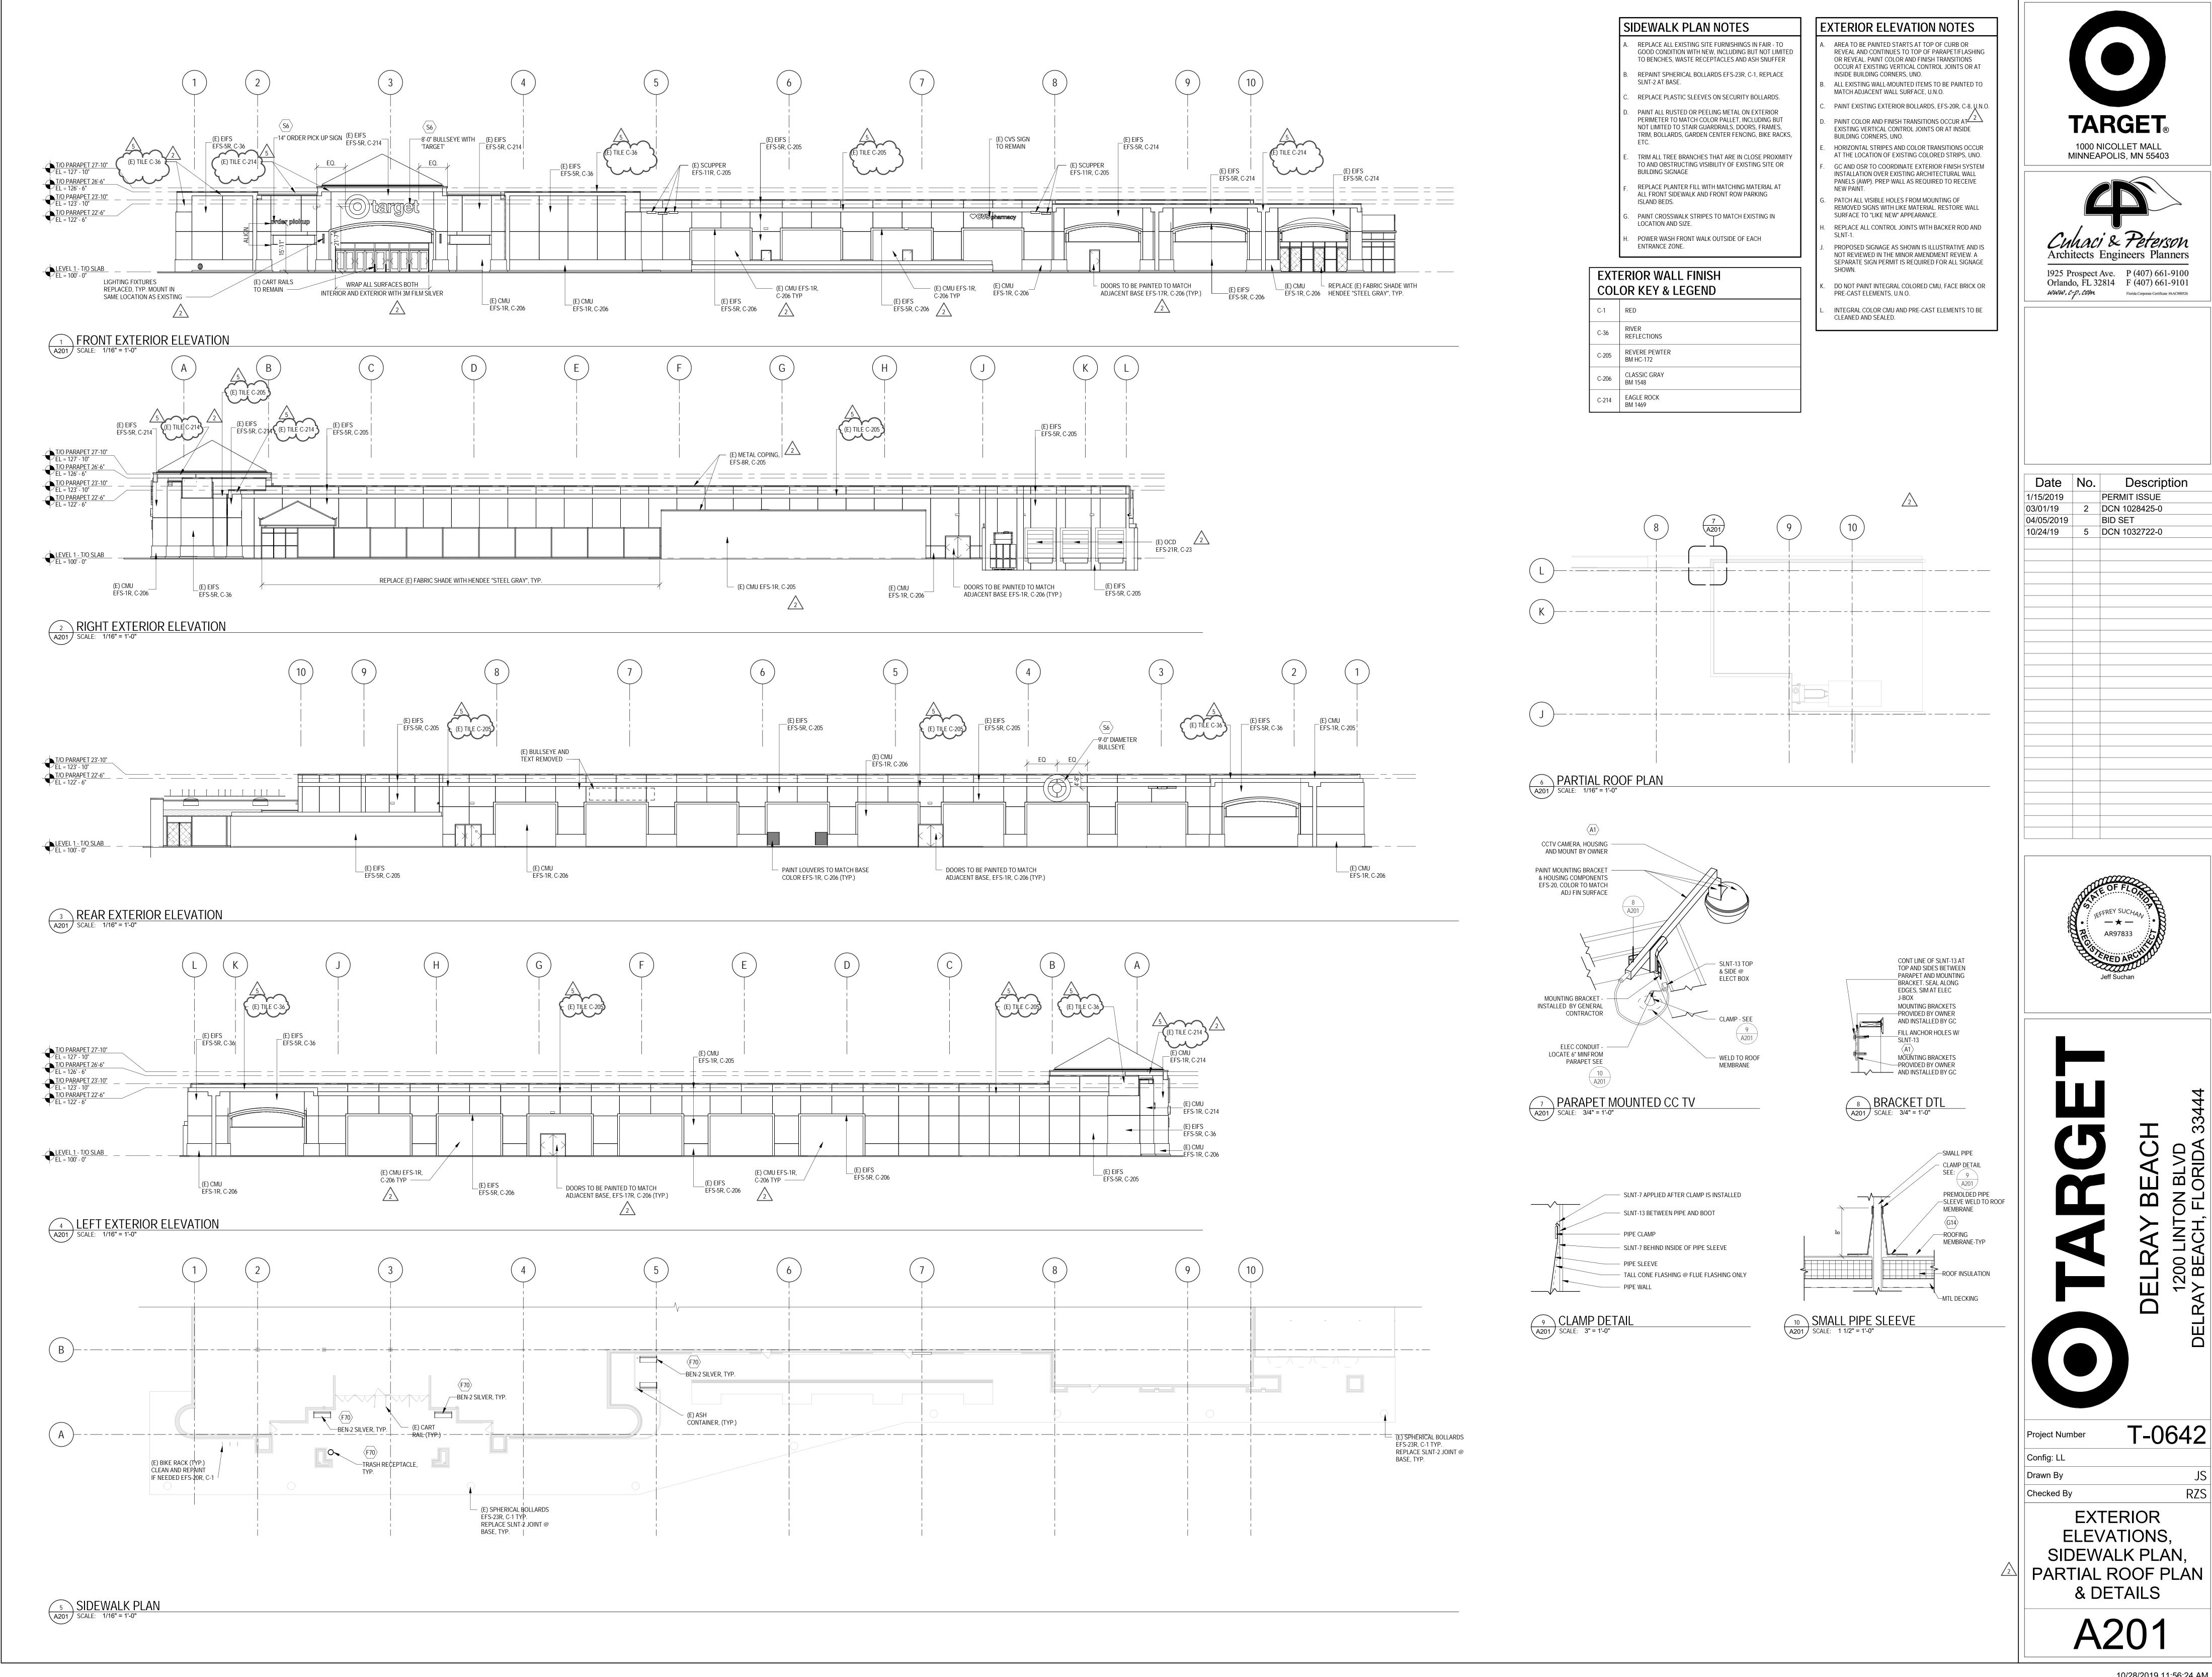

## **Project Description:**

The subject property is located at 1200 W Linton Blvd. The subject site is zoned Planned Commercial (PC) with a Future Land Use designation of Planned Commercial (PC).

The request consists of changing the colors of the body of the building and main walls. The colors are to change from beige and green to, from lightest to darkest: "Classic Gray," "Revere Pewter," "Bright Silver," "River Reflections," and "Eagle Rock," all of which are on the grayscale.

#### Item before the Board:

The item before the board is a color change to the body of the buildings and main walls. The colors proposed are, from lightest to darkest: "Classic Gray," "Revere Pewter," "Bright Silver," "River Reflections," and "Eagle Rock," all of which are on the grayscale.

Elevations