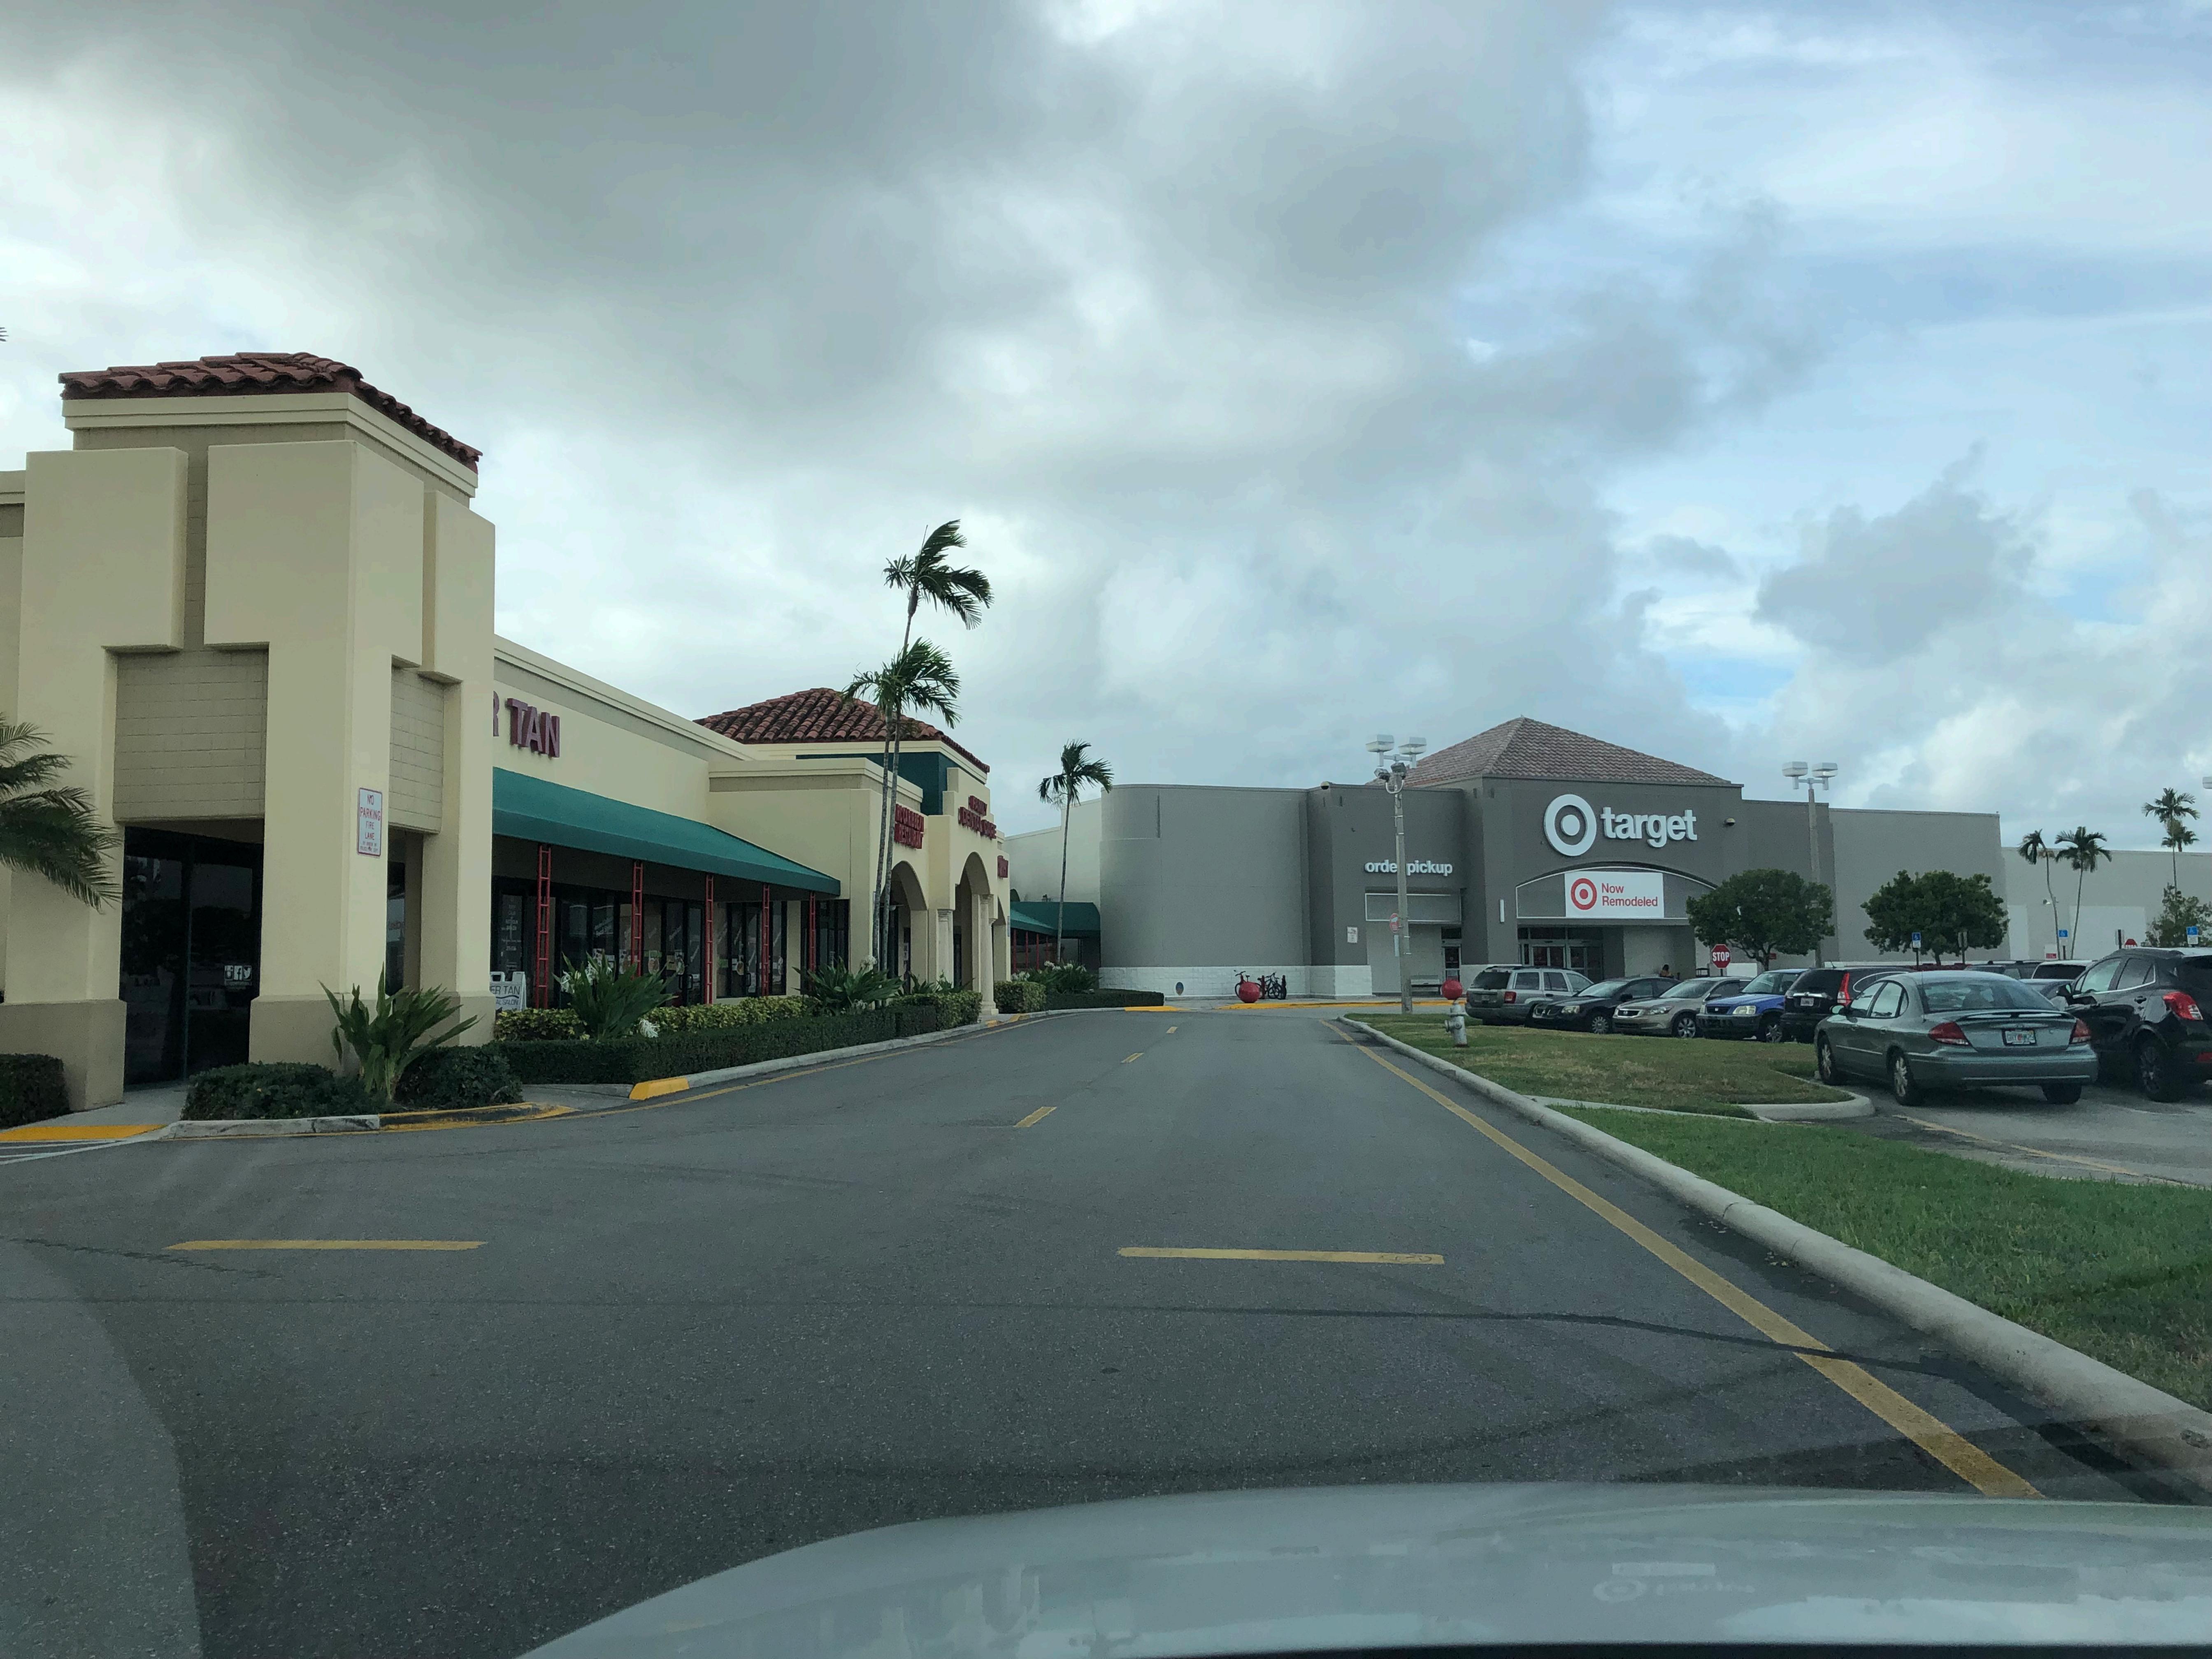

## **Project Description:**

The subject property is located at 1200 W Linton Blvd. The subject site is zoned Planned Commercial (PC) with a Future Land Use designation of Planned Commercial (PC).

The request consists of changing the colors of the body of the building and main walls. The colors are to change from beige and green to, from lightest to darkest: "Classic Gray," "Revere Pewter," "Bright Silver," "River Reflections," and "Eagle Rock," all of which are on the grayscale.

#### Item before the Board:

The item before the board is a color change to the body of the buildings and main walls. The colors proposed are, from lightest to darkest: "Classic Gray," "Revere Pewter," "Bright Silver," "River Reflections," and "Eagle Rock," all of which are on the grayscale.