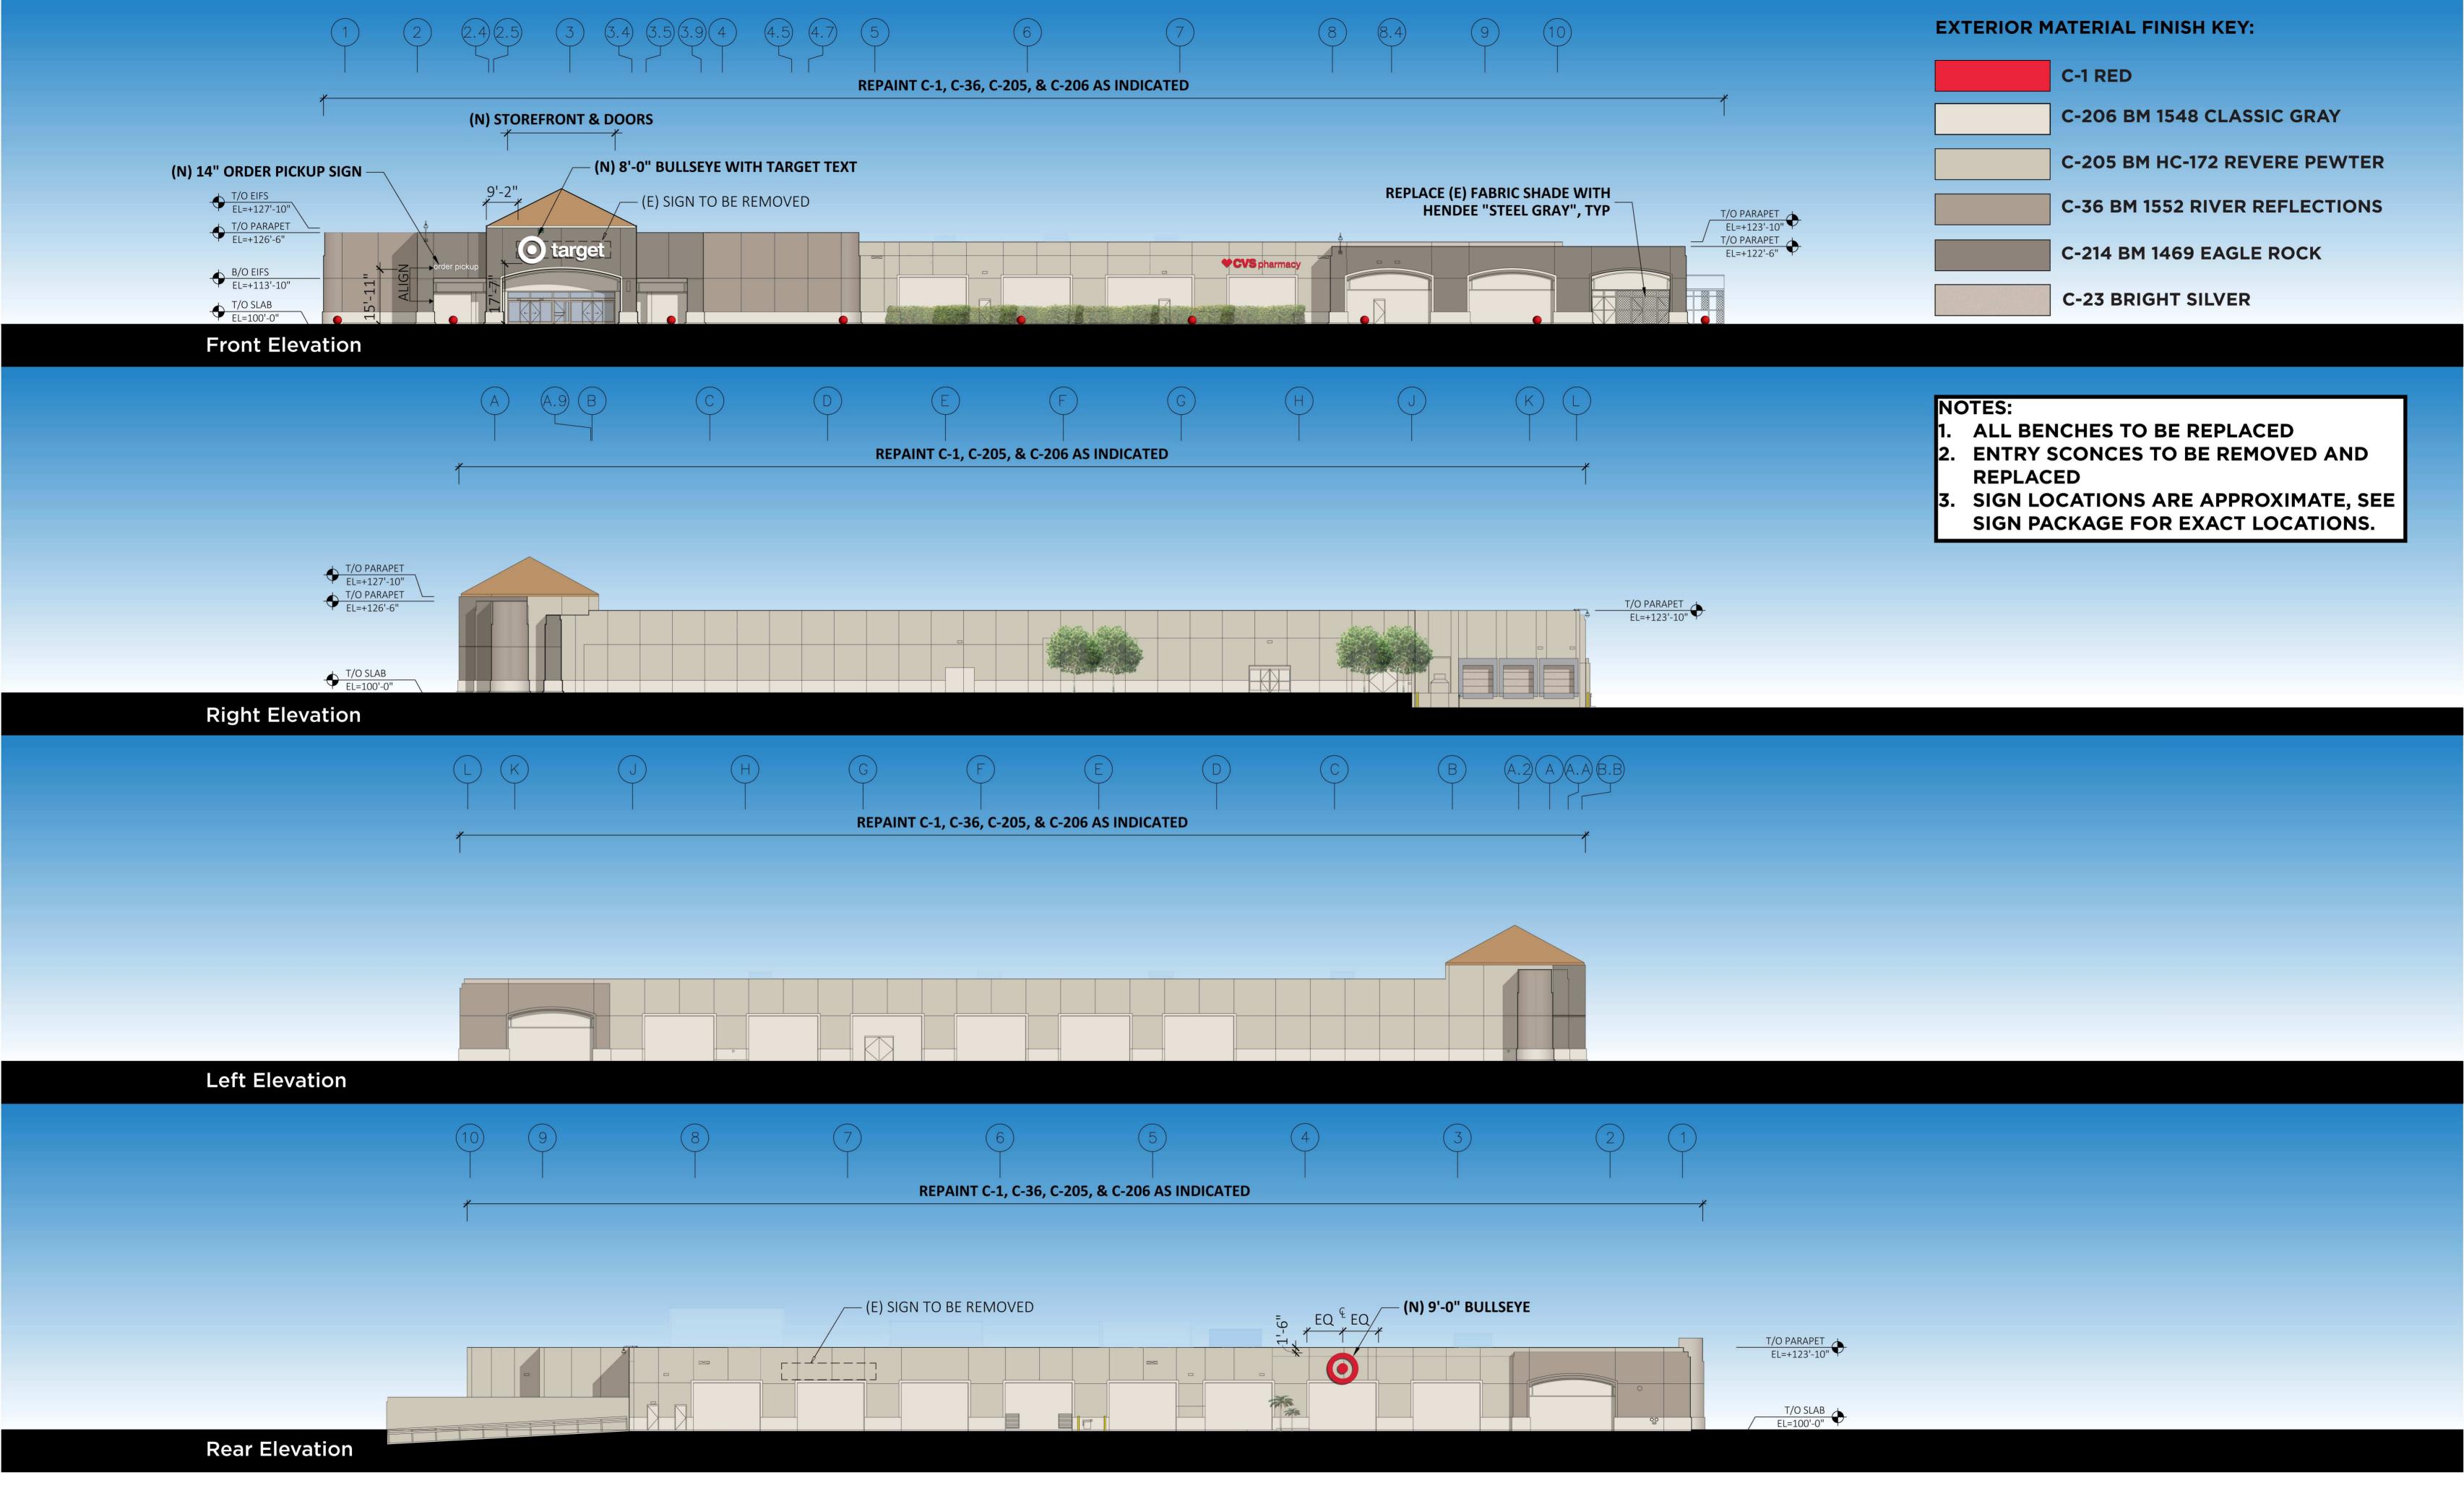

## **Project Description:**

The subject property is located at 1200 W Linton Blvd. The subject site is zoned Planned Commercial (PC) with a Future Land Use designation of Planned Commercial (PC).

The request consists of changing the colors of the body of the building and main walls. The colors are to change from beige and green to, from lightest to darkest: "Classic Gray," "Revere Pewter," "Bright Silver," "River Reflections," and "Eagle Rock," all of which are on the grayscale.

#### Item before the Board:

The item before the board is a color change to the body of the buildings and main walls. The colors proposed are, from lightest to darkest: "Classic Gray," "Revere Pewter," "Bright Silver," "River Reflections," and "Eagle Rock," all of which are on the grayscale.

Elevations