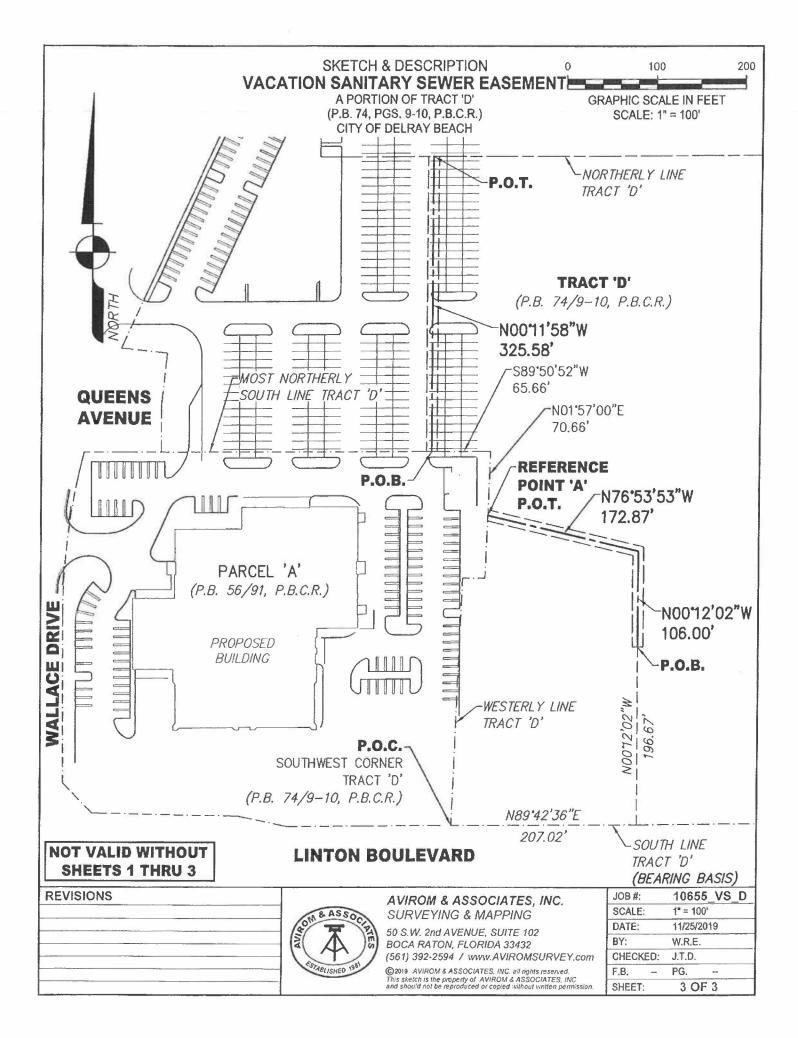

#### SKETCH & DESCRIPTION VACATION SANITARY SEWER EASEMENT A PORTION OF TRACT 'D' (PB 74 PGS 9-10 PB CB)

(P.B. 74, PGS. 9-10, P.B.C.R.) CITY OF DELRAY BEACH

# LAND DESCRIPTION:

A portion of Tract 'D', WALLACE DODGE REPLAT, as recorded in Plat Book 74, Pages 9 - 10, of the Public Records of Palm Beach County, Florida; being described as follows:

A 12 foot wide strip of land, 6.00 feet on each side of the following described centerline.

**Commence** at the southwest corner of said Tract 'D'; thence N89'42'36"E along the south line of said Tract 'D', 207.02 feet; thence N00'12'02"W, 196.67 feet to the **Point Of Beginning** of said centerline; thence continue N00'12'02"W, 106.00 feet; thence N76'53'53"W, 172.87 feet to a point hereinafter referred to as Reference Point 'A'; also being the westerly line of said Tract 'D'; also being the **Point Of Termination** of said centerline.

Together With:

A 12 foot wide strip of land, 6.00 feet on each side of the following described centerline.

ASS

**Commence** at the aforementioned Reference Point 'A'; thence N01'57'00"E along the westerly line of said Tract 'D', 70.66 feet; thence S89'50'52"W along the most northerly south line of said Tract 'D', 65.66 feet to the **Point Of Beginning** of said centerline; thence N00'11'58"W, 325.58 feet to the northerly line of said Tract 'D'; also being the **Point Of Termination** of said centerline.

Said sidelines shall lengthen or shorten to form a continuous strip of land.

Said lands lying in the City of Delray Beach, Palm Beach County, Florida.