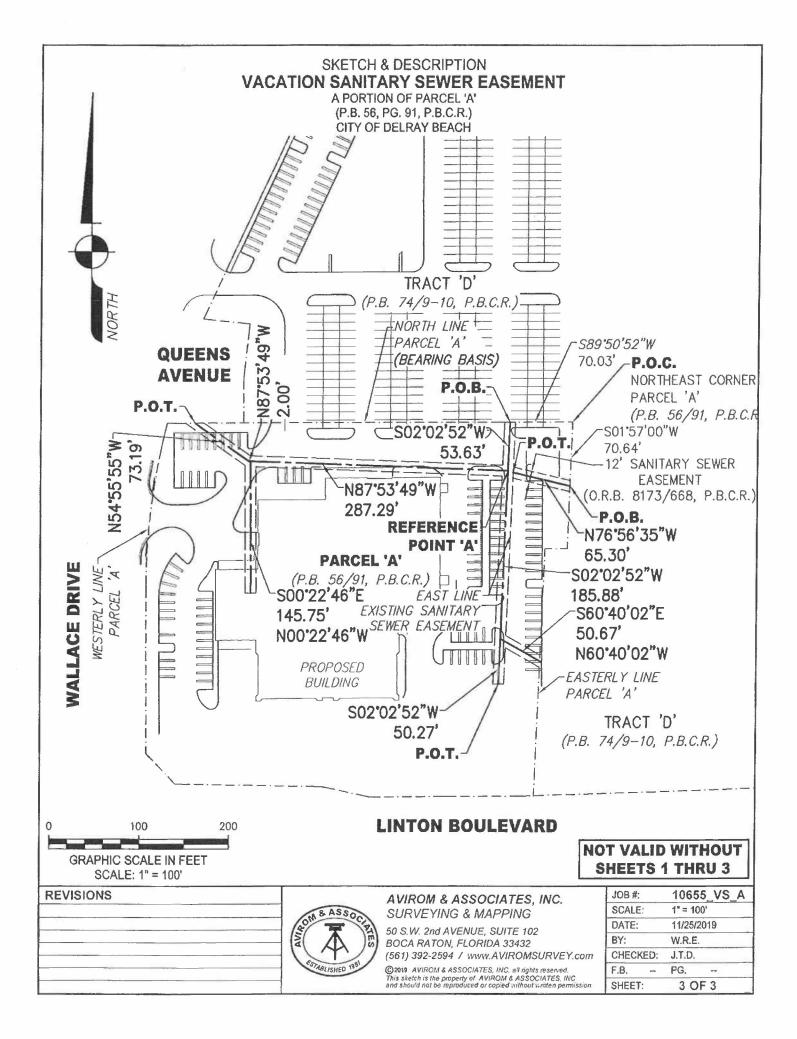

### **SKETCH & DESCRIPTION** VACATION SANITARY SEWER EASEMENT A PORTION OF PARCEL 'A'

(P.B. 56, PG. 91, P.B.C.R.) CITY OF DELRAY BEACH

# LAND DESCRIPTION:

A portion of Parcel 'A', BILL WALLACE NISSAN, according to the Plat thereof as recorded in Plat Book 56, Page 91, of the Public Records of Palm Beach County, Florida.

A 12 foot wide strip of land, 6.00 feet on each side of the following described centerline.

Commence at the Northeast corner of said Parcel 'A', thence S89'50'52"W, 70.03 feet to the Point of Beginning of said centerline; thence S02'02'52"W, 53.63 feet to a point hereinafter referred to as Reference Point 'A', thence continue S02'02'52"W, 185.88 feet; thence S60'40'02"E, 50.67 feet to the easterly line of said Parcel 'A'; thence N60°40'02"W, 50.67 feet; thence S02°02'52"W, 50.27 feet to a Point of Termination of said centerline.

Together with:

Begin at the aforementioned Reference Point 'A' thence N87'53'49"W, 287.29 feet; thence S00'22'46"E, 145.75 feet; thence N00'22'46"W, 145.75 feet; thence N87'53'49"W, 2.00 feet; thence N54'55'55"W, 73.19 feet to the westerly line of said Parcel 'A'; also being the Point of Termination of said centerline.

Together with:

An existing 12 foot Sanitary Sewer Easement as recorded in Official Records Book 8173, Page 668 of the Public Records of Palm Beach County, Florida, being described as follows:

A 12 foot wide strip of land, 6.00 feet on each side of the following described centerline.

Commence at the said Northeast Corner of said Parcel 'A'; thence S01'57'00"W, along the East line of said Parcel 'A', 70.64 feet to a Point of Beginning of said centerline; thence N76'56'35"W, 65.30 feet to the east line of an existing 12 foot Sanitary Sewer Easement; also being the Point of Termination of said centerline.

Said sidelines shall lengthen or shorten to form a continuous strip of land.

Said lands lying in the City of Delray Beach, Polm Beach County, Florida.