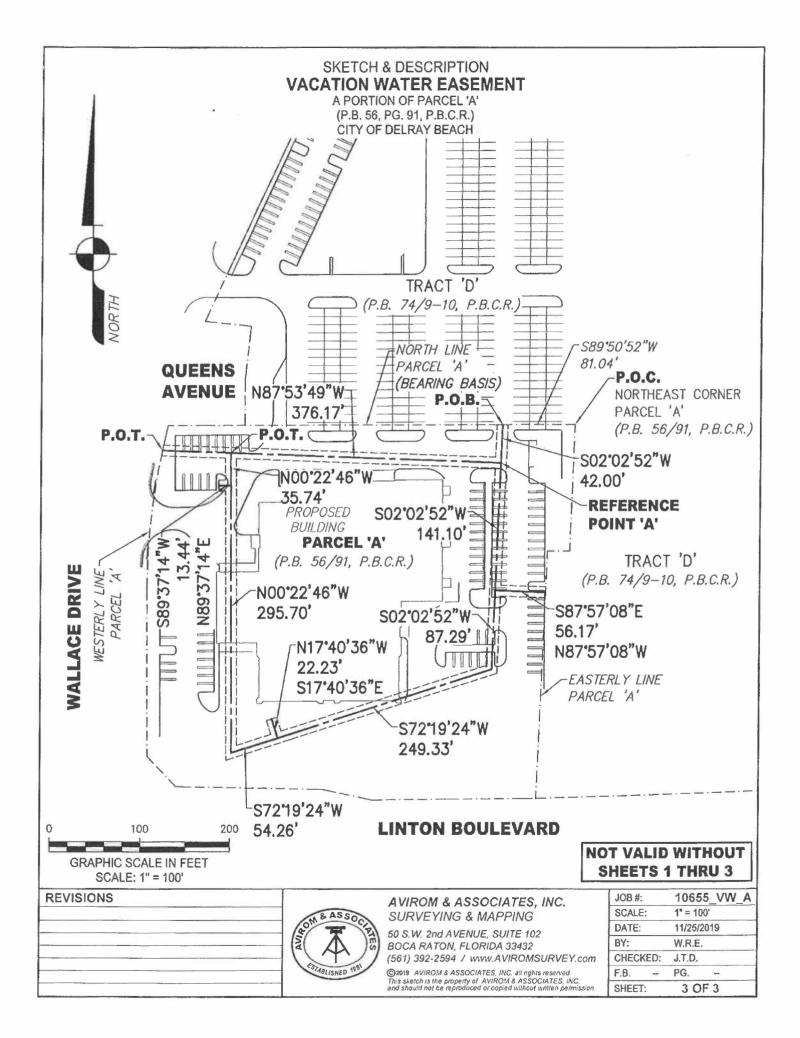

Date: .

REVISIONS

Exhibit

SKETCH & DESCRIPTION VACATION WATER EASEMENT A PORTION OF PARCEL 'A' (P.B. 56, PG. 91, P.B.C.R.) CITY OF DELRAY BEACH

## **LAND DESCRIPTION:**

A portion of Parcel 'A', BILL WALLACE NISSAN, according to the Plat thereof as recorded in Plat Book 56, Page 91, of the Public Records of Palm Beach County, Florida.

A 12 foot wide strip of land, 6.00 feet on each side of the following described centerline.

Commence at the Northeast corner of said Parcel A, thence S89'50'52"W along the north line of said Parcel 'A', 81.04 feet to the Point of Beginning of said centerline; thence S02'02'52"W, 42.00 feet to a point hereinafter referred to as Reference Point 'A' thence continue S02'02'52"W, 141.10 feet; thence S87'57'08"E, 56.17 feet to the easterly line of said Parcel 'A'; thence N87'57'08"W, 56.17 feet; thence S02'02'52"W, 87.29 feet; thence S72'19'24"W, 249.33 feet; thence N17'40'36"W, 22.23 feet; thence S17'40'36"E, 22.23 feet; thence S72'19'24"W, 54.26 feet; thence N00'22'46"W, 295.70 feet; thence S89'37'14"E, 13.44 feet; thence N00'22'46"W, 35.74 feet to the Point of Termination of said centerline.

Together With:

A 12 foot wide strip of land, 6.00 feet on each side of the following described centerline.

Begin at the aforementioned Reference Point 'A'; thence N87'53'49"W, 376.17 feet to the westerly line of said Parcel 'A'; also being the Point of Termination of said centerline.

Said sidelines shall lengthen or shorten to form a continuous strip of land.

Said lands lying in the City of Delray Beach, Palm Beach County, Florida.