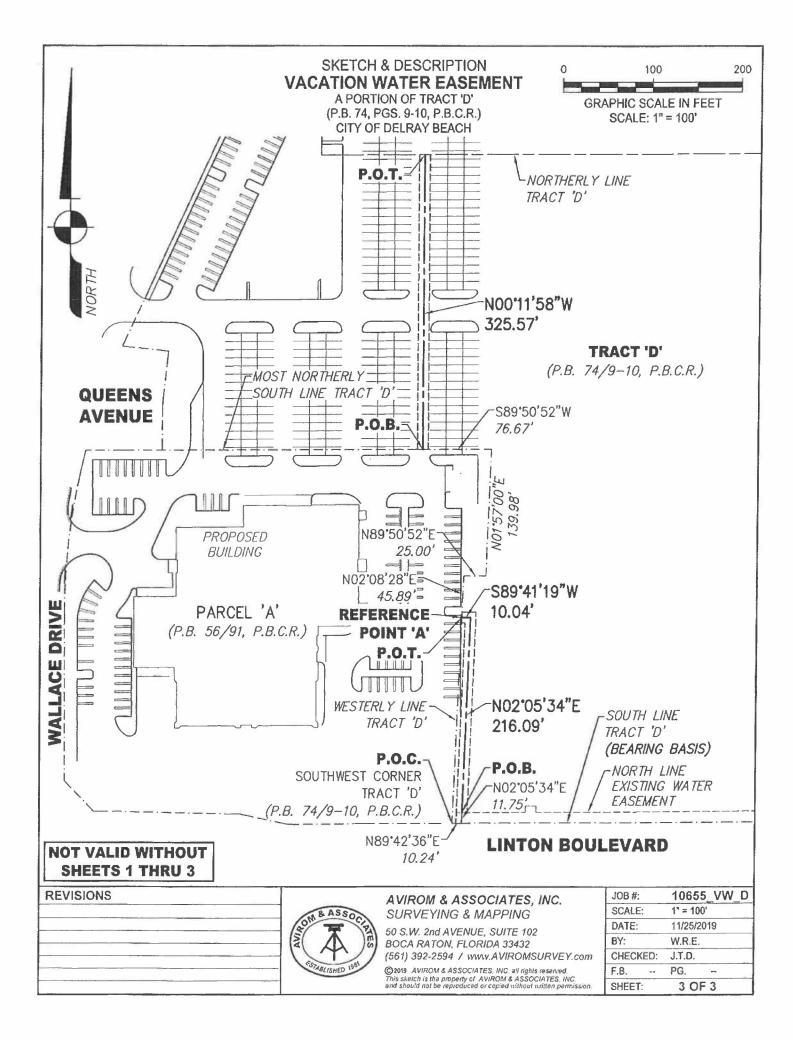

Approved as to form and legal sufficiency:

Lynn Gelin, City Attorney

SKETCH & DESCRIPTION VACATION WATER EASEMENT A PORTION OF TRACT 'D' (P.B. 74, PGS. 9-10, P.B.C.R.) CITY OF DELRAY BEACH

## LAND DESCRIPTION:

A portion of Tract 'D', WALLACE DODGE REPLAT, as recorded in Plat Book 74, Pages 9 - 10, of the Public Records of Palm Beach County, Florida; being described as follows:

A 12 foot wide strip of land, 6.00 feet on each side of the following described centerline.

**Commence** at the southwest corner of said Tract 'D'; thence N89'42'36"E along the south line of said Tract 'D', 10.24 feet; thence N02'05'34"E, 11.75 feet to the north line of an existing water easement; also being the **Point Of Beginning** of said centerline; thence continue N02'05'34"E, 216.09 feet; thence S89'41'19"W, 10.04 feet to a point hereinafter referred to as Reference Point 'A'; also being the westerly line of said Tract 'D'; also being the **Point Of Termination** of said centerline.

Together With:

A 12 foot wide strip of land, 6.00 feet on each side of the following described centerline.

**Commence** at the aforementioned Reference Point 'A'; thence N02'08'28"E, 45.89 feet; thence N89'50'52"E, 25.00 feet; thence N01'57'00"E, 139.98 feet (the previous three bearings and distances being along the westerly line of said Tract 'D'); thence S89'50'52"W along the most northerly south line of said Tract 'D', 76.67 feet to the **Point Of Beginning** of said centerline; thence N00'11'58"W, 325.57 feet to the northerly line of said Tract 'D'; also being the **Point Of Termination** of said centerline.

Said sidelines shall lengthen or shorten to form a continuous strip of land.

Said lands lying in the City of Delray Beach, Palm Beach County, Florida.