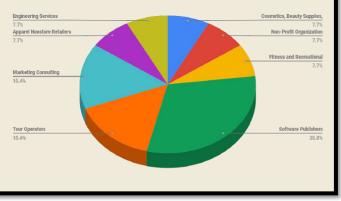

#### INDUSTRY DEMOGRAPHICS

We utilize the North American Industry Classification System (NAICS) to note our founders' perceived industry focus.