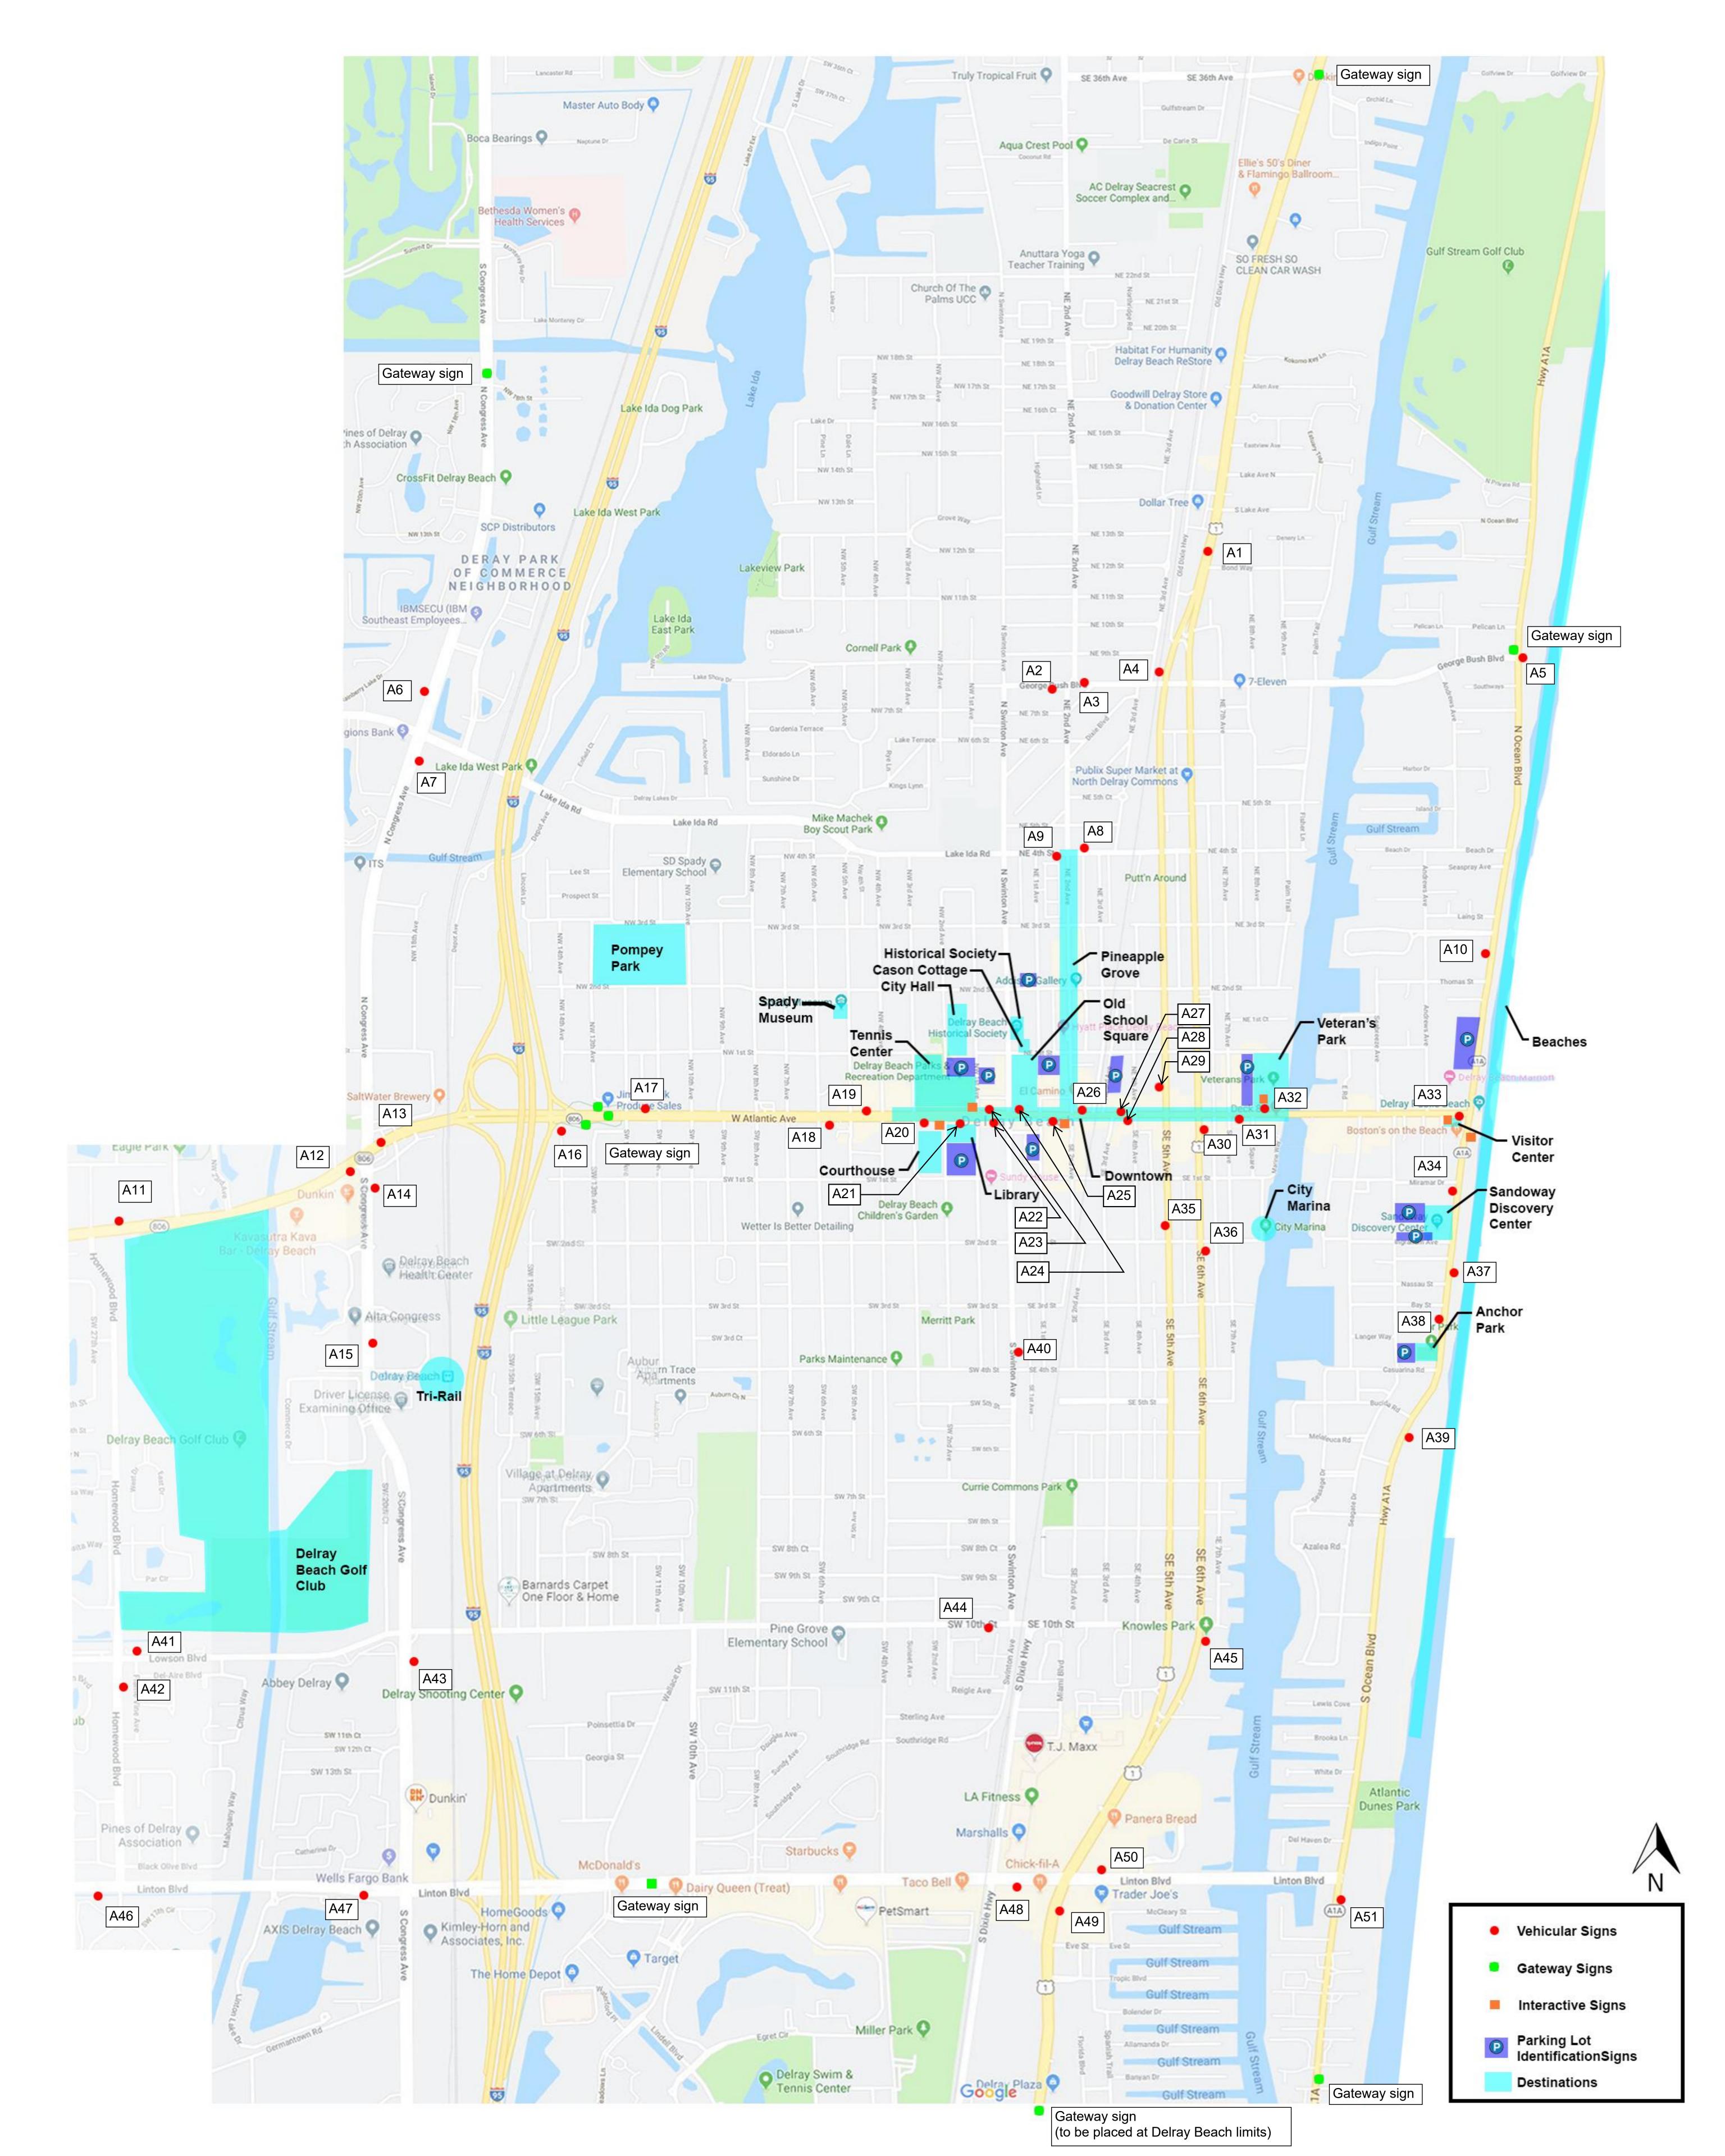

## RECOMMENDED VEHICULAR SIGN DESTINATIONS

- A1: Downtown, Tennis Center, Beaches, parking
- A2: Arts District
- A3: Arts District, Historical Society, Pompey Park, parking
- A4: Downtown, Veteran's Park, Beaches
- A5: Visitor Center, Beaches, parking
- A6: Beaches, Arts District, Pompey Park
- A7: Beaches, Arts District, Pompey Park
- A8: Arts District, Beaches, Pompey Park, parking
- A9: Arts District, Beaches, parking
- A10: Beaches, Visitor Center, Nature Center, parking
- A11: Golf Club
- A12: Tri-Rail, Downtown, Tennis Center, Parking
- A13: Tri-Rail, Golf Club
- A14: Downtown, Shopping and Dining, Beaches
- A15: Tri-Rail
- A16: Downtown, Beaches, Tri-Rail
- A17: Golf Club, Tri-Rail
- A18 & A19: Spady Museum, (add to east bound sign downtown, beaches)
- A20: Court House, Library, parking
- A21: City Hall, Tennis Center, parking
- A22: Old School Square, Museum, Theater, parking
- A23: City Hall, Tennis Center, parking
- A24: Museum, Theater, Old School Square, parking
- A25: Arts District, Shopping and Dining, parking
- A26: Old School Square, Arts District
- A27: Parking
- A28: Shopping and Dining, Beaches
- A29: Shopping and Dining, Beaches, City Hall
- A30: Beaches, Shopping and Dining, City Hall
- A31: Veteran's Park, Shopping and Dining, Beaches, parking
- A32: Veteran's Park, Shopping and Dining, parking
- A33: Beaches, Nature Center, Anchor Park, parking
- A34: Nature Center, Anchor Park, parking
- A35: City Marina
- A36: Downtown, Veteran's Park, parking
- A37: Nature Center, Visitor Center, Beaches, parking
- A38: Anchor Park, Beaches, parking
- A39: Anchor Park, Nature Center, Beaches, parking
- A40: Tennis Center, Library, City Hall, parking
- A41: Golf Club
- A42: Golf Club, Downtown

- A43: Golf Club, Tri-Rail
- A44: Downtown, Shopping and Dining, Old School Square
- A45: Downtown, Veteran's Park, City Marina
- A46: Golf Club
- A47: Golf Club, Tri-Rail
- A48: Downtown, Tennis Center
- A49: Downtown, City Marina, Beaches
- A50: Downtown, City Marina
- A51: Anchor Park, Beaches, Downtown, Parking