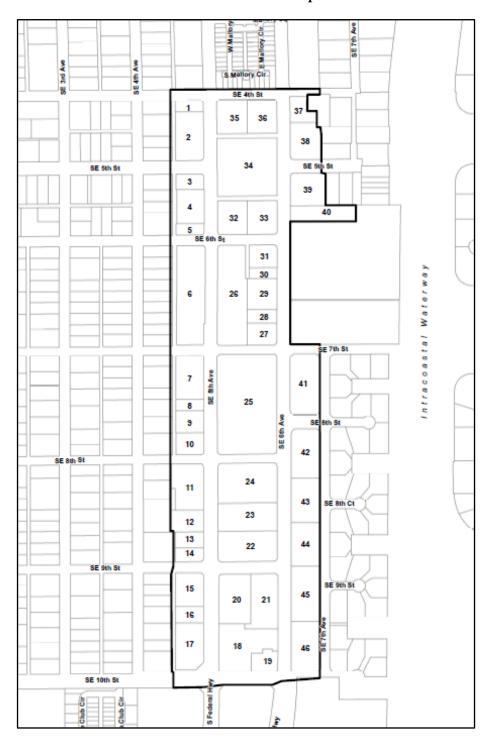

SAID LANDS SITUATE, LYING AND BEING IN PALM BEACH COUNTY, FLORIDA.

CONTAINING 39.42 ACRES MORE OR LESS.

Exhibit B
Parcel Location Map

Exhibit C Proposed Zoning Map

21