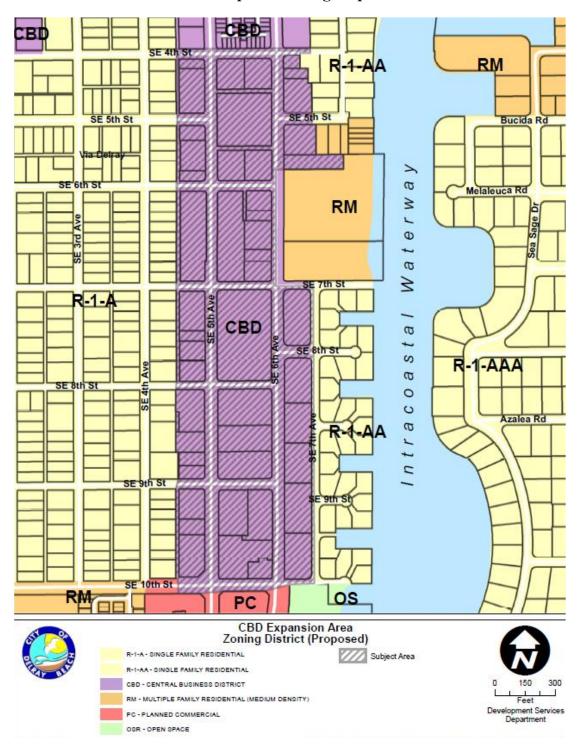

SAID LANDS SITUATE, LYING AND BEING IN PALM BEACH COUNTY, FLORIDA.

CONTAINING 39.42 ACRES MORE OR LESS.

Exhibit B
Parcel Location Map

Exhibit C Proposed Zoning Map

21