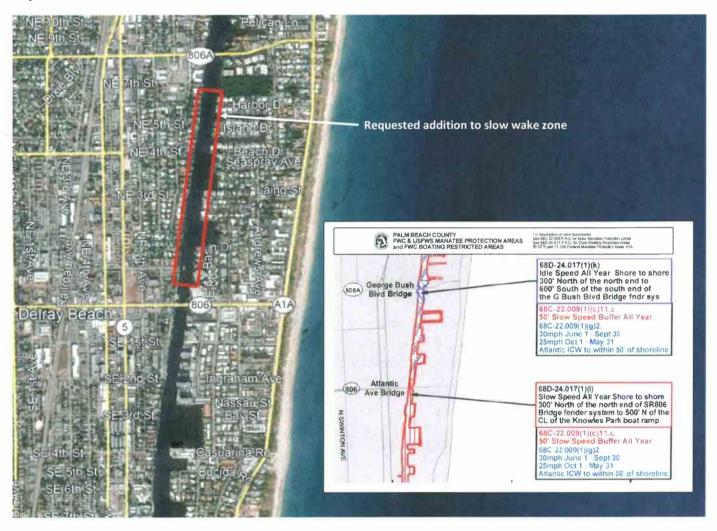

NOW, THEREFORE, BE IT RESOLVED BY THE CITY COMMISSION OF THE CITY OF DELRAY BEACH, FLORIDA, AS FOLLOWS:

Section 1. The foregoing recitals are hereby affirmed and ratified.

Section 2. The City Commission of the City of Delray Beach hereby urges the Florida Fish and Wildlife Conservation Commission to adopt an "Idle Speed-No Wake" Zone within the Intracoastal Waterway system between Atlantic Avenue and George Bush Boulevard, as depicted in Exhibit "A".

## **Requested Additional Slow Wake Zone**